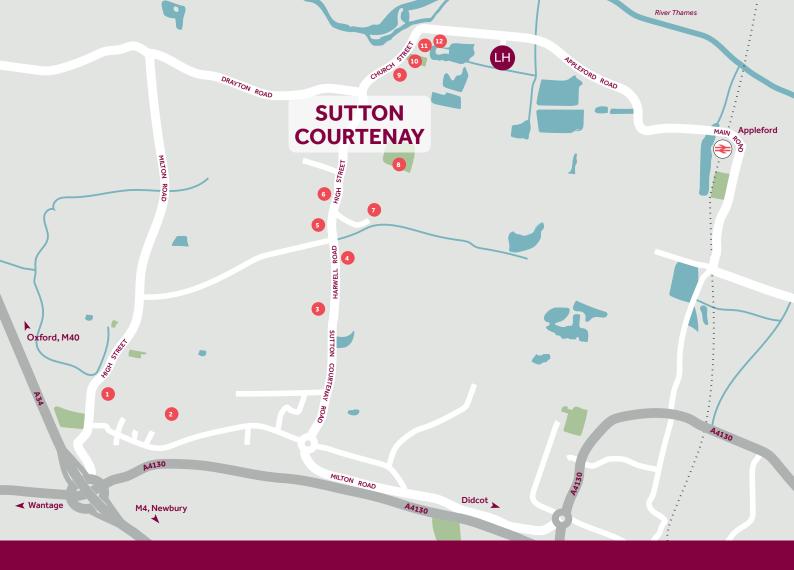

## Around the local neighbourhood

- Park Club Milton (Health Club)
- Milton Park (Business Park)
- 3 Sutton Courtenay C of E Primary School
- Richard Mathews
  Florist

- 5 Petrol Station
- 6 Burgrey Stores and Post Office
- 7 Sutton Courtenay Village Hall
- 8 Recreation Ground

- 9 The Swan (Restaurant & Bar)
- 10 All Saints' Church
- George & Dragon (Public House)
- The Fish (Restaurant & Bar)

Distances shown are by road (Source: Google). Fastest journey times are shown (Source: National Rail Enquiries). August 2021.