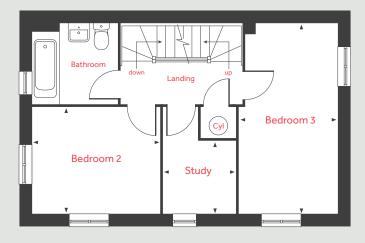

## The Townsend 4 bedroom home

Homes 19 & 24

**Orwell Park** 

Sutton Courtenay OX14 4PP | **01235 605 845** 

## The Townsend

4 bedroom home

Homes 19 & 24

#### First Floor

Bedroom 2

3.36m x 2.81m 11'0" x 9'2"

Bedroom 3

4.98m x 3.19m 16'4" x 8'7"

Study

1.95m x 1.94m 6'5" x 6'4"

#### Second Floor

Bedroom 1

4.61m x 2.81m 15'1" x 9'2"

Bedroom 4

3.36m x 2.81m 11'0" x 9'2"

Please note, floorplans and dimensions are taken from architectural drawings and are for guidance only. Dimensions stated are within a tolerance of plus or minus 50 mm. Overall dimensions are usually stated and there may be projections into these. With our continual improvement policy we constantly review our designs and specification to ensure we deliver the best product to our customers. Computer generated images not to scale. Finishes and materials may vary and landscaping is illustrative only. Kitchen layouts are indicative only and may change. To confirms pecific details on our homes please askyour Sales Consultant. February 2023.