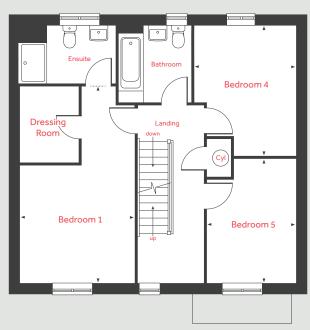

## The Fletcher 5 bedroom home

Homes **34**, **35**, **37**, **44**, **45**, **70** & **71** 

# The Fletcher

5 bedroom home

Homes 34, 35, 37, 44, 45, 70 & 71

#### First Floor

Bedroom 1

5.91m x 3.46m 19'4" x 11'4"

Bedroom 4

3.92m x 3.05m 12'10" x 10'0"

Bedroom 5

3.72m x 2.67m 12'2" x 8'9"