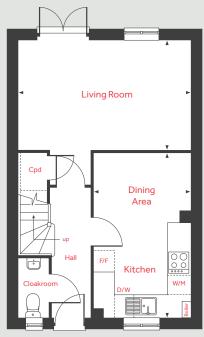

## The Townsend 4 bedroom home

Homes 19 & 24

**Orwell Park** 

Sutton Courtenay OX14 4PP | **01235 605 845** 

#### Second Floor

#### First Floor

#### **Ground Floor**

## The Townsend

4 bedroom home

Homes 19 & 24

#### **Ground Floor**

Living Room

4.98m x 3.14m 16'4" x 10'3"

Kitchen/Dining Area

4.98m x 2.43m 16'4" x 7'11"

#### First Floor

Bedroom 2

3.36m x 2.81m 11'0" x 9'2"

Bedroom 3

4.98m x 3.19m 16'4" x 8'7"

Study

1.95m x 1.94m 6'5" x 6'4"

#### Second Floor

Bedroom 1

4.61m x 2.81m 15'1" x 9'2"

Bedroom 4

3.36m x 2.81m 11'0" x 9'2"

Please note, floorplans and dimensions are taken from architectural drawings and are for guidance only. Dimensions stated are within a tolerance of plus or minus 50 mm. Overall dimensions are usually stated and there may be projections into these. With our continual improvement policy we constantly review our designs and specification to ensure we deliver the best product to our customers. Computer generated images not to scale. Finishes and materials may vary and landscaping is illustrative only. Kitchen layouts are indicative only and may change. To confirms pecific details on our homes please askyour Sales Consultant. February 2023.