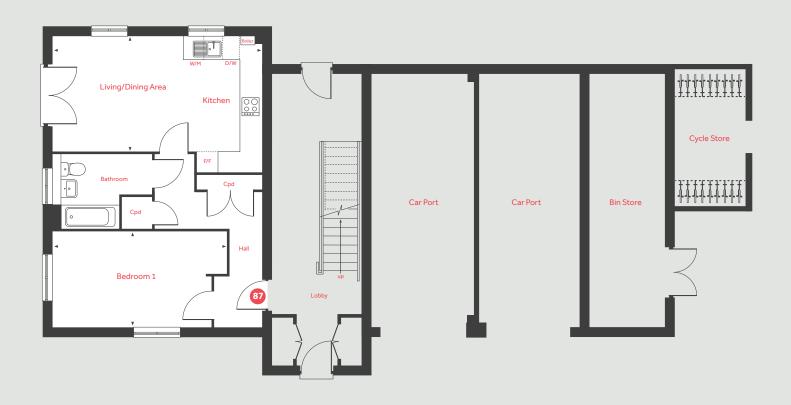

## Lockwood House 1 & 2 bedroom apartments

Homes **87 - 91** 

**Orwell Park** 

Sutton Courtenay OX14 4PP | **01235 605 845** 

#### **Ground Floor**

#### **Ground Floor Apartment 87**

Kitchen/Living/Dining Area

6.09m x 3.36m 20'0" x 11'00"

Bedroom 1

5.09m x 2.80m 16'8" x 9'2"

 Cpd
 Cupboard
 W/M
 Space for washing machine

 F/F
 Space for fridge freezer
 ◄ ► Measuring points

 D/W
 Space for dishwasher

Please note, floorplans and dimensions are taken from architectural drawings and are for guidance only. Dimensions stated are within a tolerance of plus or minus 50mm. Overall dimensions are usually stated and there may be projections into these. With our continual improvement policy we constantly review our designs and specification to ensure