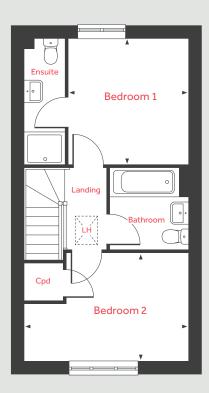

### The Hardwick 2 bedroom home

Homes **5**, **6**, **7**, **25**, **27**, **65**, **66 & 81** 

# The Hardwick

2 bedroom home

Homes 5, 6, 7, 25, 27, 65, 66 & 81

#### **Ground Floor**

Living Room

4.08m x 3.68m 13'4" x 12'1"

Kitchen/Dining Area

4.08m x 3.16m 13'5" x 10'4"

#### First Floor

Bedroom 1

3.16m x 3.01m 10'4" x 9'10"

Bedroom 2

4.08m x 2.70m 13'4" x 8'10"

 LH
 Loft hatch
 D/W
 Space for dishwasher

 Cpd
 Cupboard
 W/M
 Space for washing machine

 F/F
 Space for fridge freezer
 ◄ ►
 Measuring points

Please note, floorplans and dimensions are taken from architectural drawings and are for guidance only. Dimensions stated are within a tolerance of plus or minus 50 mm. Overall dimensions are usually stated and there may be projections into these. With our continual improvement policy we constantly review our designs and specification to ensure we deliver the best product to our customers. Computer generated images not to scale. Finishes and materials may vary and landscaping is illustrative only. Kitchen layouts are indicative only and may change. To confirms pecific details on our homes please askyour Sales Consultant. February 2023.