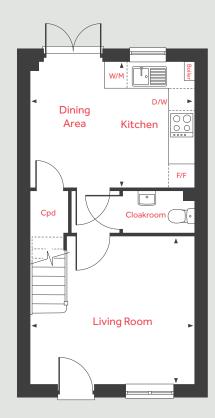

#### **Ground Floor**

Living Room

4.08m x 3.68m 13'4" x 12'1"

Kitchen/Dining Area

4.08m x 3.16m 13'5" x 10'4"

#### First Floor

Bedroom 1

3.16m x 3.01m 10'4" x 9'10"

Bedroom 2

4.08m x 2.70m 13'4" x 8'10"

 LH
 Loft hatch
 D/W
 Space for dishwasher

 Cpd
 Cupboard
 W/M
 Space for washing machine

 F/F
 Space for fridge freezer
 ◄ ►
 Measuring points

Please note, floorplans and dimensions are taken from architectural drawings and are for guidance only. Dimensions stated are within a tolerance of plus or minus 50 mm. Overall dimensions are usually stated and there may be projections into these. With our continual improvement policy we constantly review our designs and specification to ensure we deliver the best product to our customers. Computer generated images not to scale. Finishes and materials may vary and landscaping is illustrative only. Kitchen layouts are indicative only and may change. To confirms pecific details on our homes please askyour Sales Consultant. February 2023.