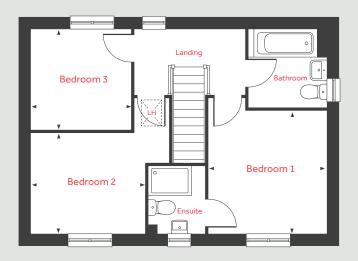

## The Townsend 4 bedroom home

Homes 19 & 24

**Orwell Park** 

Sutton Courtenay OX14 4PP | **01235 605 845** 

## The Townsend

4 bedroom home

Homes 19 & 24

#### First Floor

Bedroom 2

3.36m x 2.81m 11'0" x 9'2"

Bedroom 3

4.98m x 3.19m 16'4" x 8'7"

Study

1.95m x 1.94m 6'5" x 6'4"

#### Second Floor

Bedroom 1

4.61m x 2.81m 15'1" x 9'2"

Bedroom 4

3.36m x 2.81m 11'0" x 9'2"

Please note, floorplans and dimensions are taken from architectural drawings and are for guidance only. Dimensions stated are within a tolerance of plus or minus 50 mm. Overall dimensions are usually stated and there may be projections into these. With our continual improvement policy we constantly review our designs and specification to ensure we deliver the best product to our customers. Computer generated images not to scale. Finishes and materials may vary and landscaping is illustrative only. Kitchen layouts are indicative only and may change. To confirms pecific details on our homes please askyour Sales Consultant. February 2023.