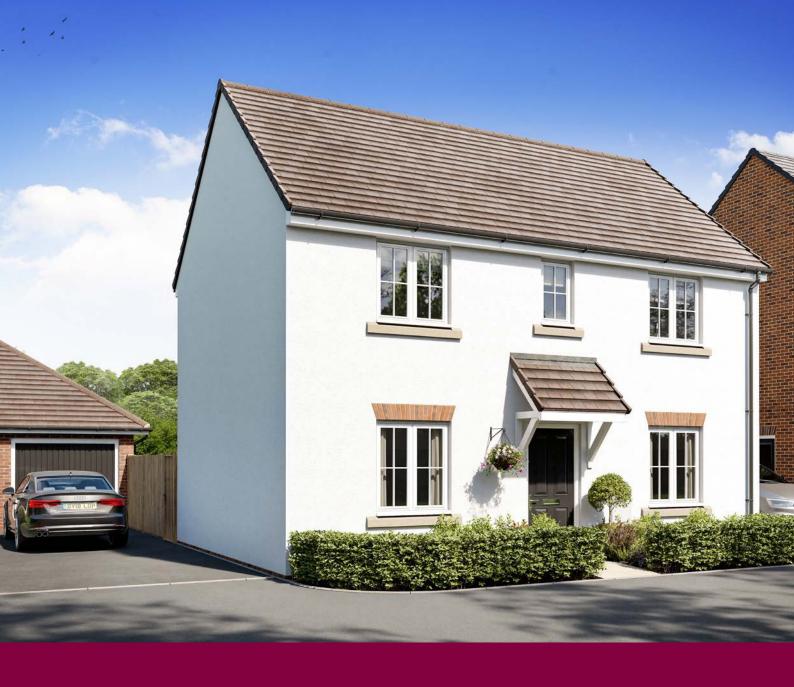

x 9'0"

 LH
 Loft hatch
 D/W
 Space for dishwasher

 Cpd
 Cupboard
 W/M
 Space for washing machine

 F/F
 Space for fridge freezer
 ◄
 Measuring points

Please note, floorplans and dimensions are taken from architectural drawings and are for guidance only. Dimensions stated are within a tolerance of plus or minus 50 mm. Overall dimensions are usually stated and there may be projections into these. With our continual improvement policy we constantly review our designs and specification to ensure we deliver the best product to our customers. Computer generated images not to scale. Finishes and materials may vary and landscaping is illustrative only. Kitchen layouts are indicative only and may change. To confirms pecific details on our homes please askyour Sales Consultant. February 2023.





## The Maxwell 3 bedroom home

Home 36



Sutton Courtenay OX14 4PP | **01235 605 845** 



# The Maxwell

3 bedroom home

Home 36

#### First Floor



#### **Ground Floor**



#### **Ground Floor**

Living Room

5.59m x 3.11m 18'4" x 10'2"

Kitchen/Dining Area

5.59m x 2.70m 18'4" x 8'10"

First Floor

Bedroom 1

3.36m x 3.19m 11'0" x 10'5"

Bedroom 2

3.15m x 2.75m 10'4" x 9'0"

Bedroom 3

2.76m x 2.76m 9'0" x 9'0"

 LH
 Loft hatch
 D/W
 Space for dishwasher

 Cpd
 Cupboard
 W/M
 Space for washing machine

 F/F
 Space for fridge freezer
 ◄
 Measuring points

Please note, floorplans and dimensions are taken from architectural drawings and are for guidance only. Dimensions stated are within a tolerance of plus or minus Somm. Overall dimensions are usually stated and there may be projecti