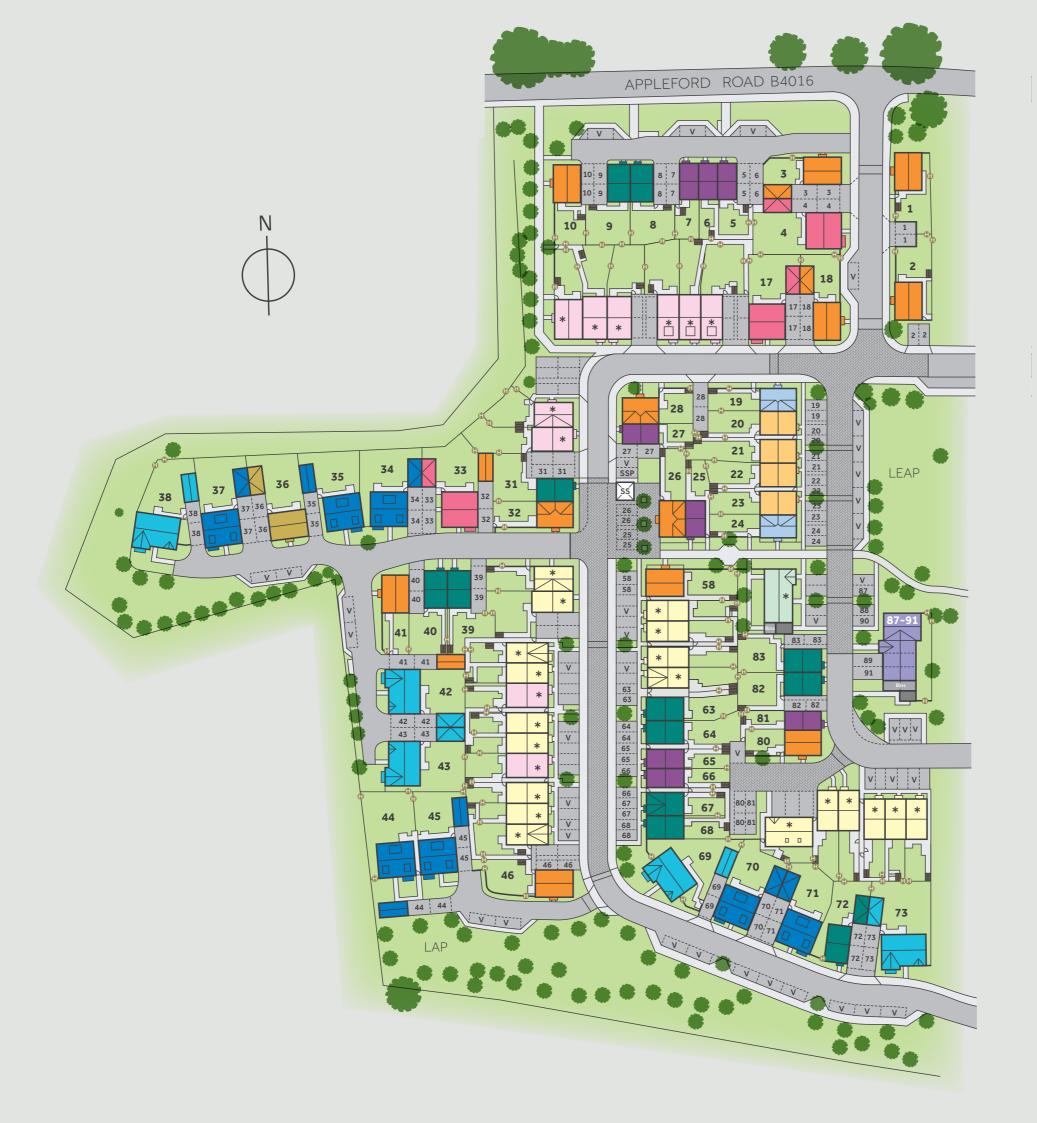

## Development layout

#### Affordable Housing \*

- 1 bedroom homes
- 2 bedroom homes
- 3 bedroom homes

V Visitor Parking SpaceLEAP Local Equipped

LAP

Local Equipped Area of Play Local Area of Play

Sub Station Shed Hedgehog Highway

Not to scale. Trees and landscaping are indicative only and may alter during construction. The trees, shrubs and gardens shown are illustrative only. Finishes and materials may vary from those shown here. Please ask your Sales Consultant for specific details.

### Development layout

#### Affordable Housing $oldsymbol{*}$

- 1 bedroom homes
- 2 bedroom homes
- 3 bedroom homes

Visitor Parking Space SS LEAP Local Equipped

LAP

Hedgehog Highway

Sub Station

Area of Play Local Area of Play

Not to scale. Trees and landscaping are indicative only and may alter during construction. The trees, shrubs and gardens shown are illustrative only. Finishes and materials may vary from those shown here. Please ask your Sales Consultant for specific detail. The development layout, landscaping and tenure of all dwellings may be subject to change throughout the course of the development. 11.2023.