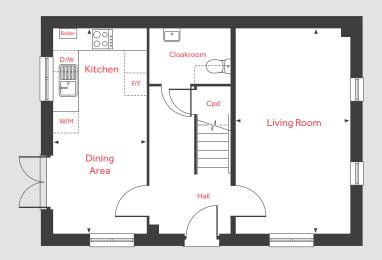

# The Hardwick

2 bedroom home

Homes 5, 6, 7, 25, 27, 65, 66 & 81

#### **Ground Floor**

Living Room

4.08m x 3.68m 13'4" x 12'1"

Kitchen/Dining Area

4.08m x 3.16m 13'5" x 10'4"