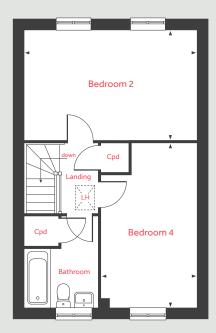

## The Cottingham 4 bedroom home

Homes 38, 42, 43, 69 & 73

**Orwell Park** 

Sutton Courtenay OX14 4PP | **01235 605 845** 

# The Cottingham

4 bedroom home

Homes 38, 42, 43, 69 & 73

#### First Floor

#### **Ground Floor**

#### **Ground Floor**

Living Room

4.60m x 4.20m 15'1" x 13'9"

Kitchen/Dining/Family Area

9.97m x 3.09m 32'8" x 10'1"

Study

2.24m x 2.12m 7'4" x 6'11"

#### First Floor

Bedroom 1

3.90m x 3.15m 12'9" x 10'4"

Bedroom 2

3.23m x 3.14m 10'7" x 10'4"

Bedroom 3

3.73m x 3.39m 12'2" x 11'1"

Bedroom 4

3.73m x 2.93m 12'3" x 9'7"

 LH
 Loft hatch
 D/W
 Space for dishwasher

 Cyl
 Hotwater cylinder
 W/M
 Space for washing machine

 Cpd
 Cupboard
 ◄ ►
 Measuring points

 F/F
 Space for fridge freezer

Please note, floorplans and dimensions are taken from architectural drawings and are for guidance only. Dimensions stated are within a tolerance of plus or minus 50mm. Overall dimensions are usually stated and there may be projections into these. With our continual improvement policy we constantly review our designs and specification to ensure we deliver the best product to our customers. Computer generated images not to scale. Finishes and materials may vary and landscaping is illustrative only. Kitchen layouts are indicative only and may change. To confirm specific details on our homes please ask your Sales Consultant. February 2023.