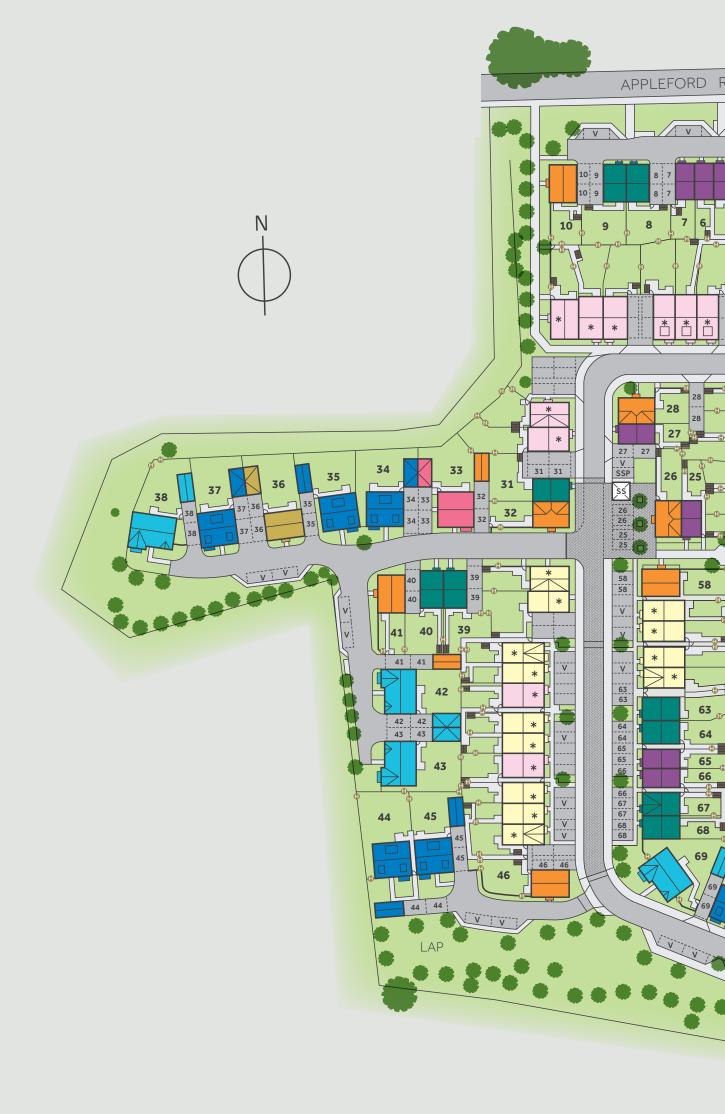

## Development layout

#### Affordable Housing \*

- 1 bedroom homes
- 2 bedroom homes
- 3 bedroom homes

V Visitor Parking SpaceLEAP Local Equipped

LAP

Local Equipped Area of Play Local Area of Play

Sub Station Shed Hedgehog Highway

Not to scale. Trees and landscaping are indicative only and may alter during construction. The trees, shrubs and gardens shown are illustrative only. Finishes and materials may vary from those shown here. Please ask your Sales Consultant for specific details.