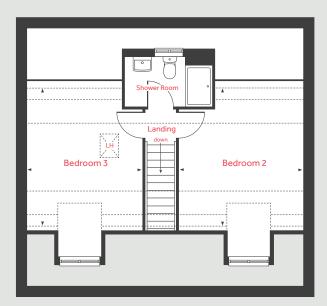

## The Cottingham 4 bedroom home

Homes 38, 42, 43, 69 & 73

**Orwell Park** 

Sutton Courtenay OX14 4PP | **01235 605 845** 

# The Cottingham

4 bedroom home

Homes 38, 42, 43, 69 & 73

#### First Floor

#### First Floor

Bedroom 1

3.90m x 3.15m 12'9" x 10'4"

Bedroom 2

3.23m x 3.14m 10'7" x 10'4"

Bedroom 3

3.73m x 3.39m 12'2" x 11'1"

Bedroom 4