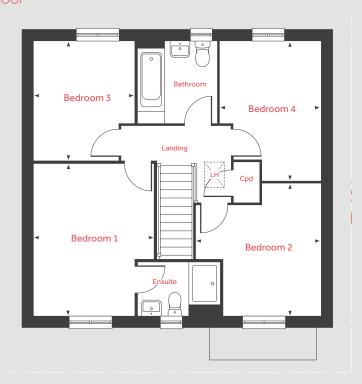

## The Pembroke 4 bedroom home

Homes 4, 17 & 33

### **Orwell Park**

Sutton Courtenay OX14 4PP | **01235 605 845** 

# The Pembroke

4 bedroom home

Homes 4, 17 & 33

#### First Floor

Bedroom 1

4.29m x 3.40m 14'1" x 11'2"

Bedroom 2

3.72m x 3.50m 12'2" x 11'5"

Bedroom 3

3.35m x 2.88m 11'0" x 9'5"

Bedroom 4

3.92m x 2.82m 12'10" x 9'3"

 LH
 Loft hatch
 D/W
 Space for dishwasher

 Cpd
 Cupboard
 W/M
 Space for washing machine

 F/F
 Space for fridge freezer
 ◄ ►
 Measuring points

Please note, floorplans and dimensions are taken from architectural drawings and are for guidance only. Dimensions stated are within a tolerance of plus or minus 50 mm. Overall dimensions are usually stated and there may be projections into these. With our continual improvement policy we constantly review our designs and specification to ensure we deliver the best product to our customers. Computer generated images not to scale. Finishes and materials may vary and landscaping is illustrative only. Kitchen layouts are indicative only and may change. To confirm specific details on our homes please ask your Sales Consultant. February 2023.