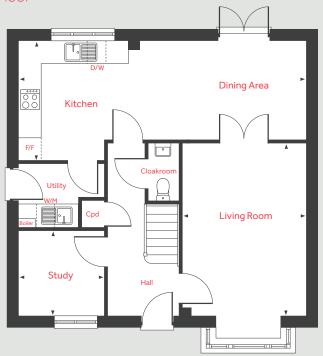

## The Pembroke 4 bedroom home

Homes 4, 17 & 33

### **Orwell Park**

Sutton Courtenay OX14 4PP | **01235 605 845** 

# The Pembroke

4 bedroom home

Homes 4, 17 & 33

#### **Ground Floor**

Living Room

4.83m x 3.50m 15'10" x 11'5"

Kitchen/Dining Area

8.06m x 3.34m 26'5" x 10'11"

Study

2.41m x 2.37m 7'11" x 7'9"