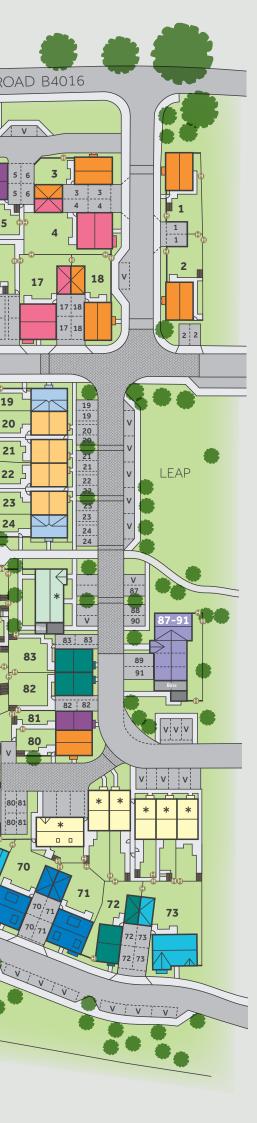

## Development layout

#### Affordable Housing \*

- 1 bedroom homes
- 2 bedroom homes
- 3 bedroom homes

V Visitor Parking SpaceLEAP Local Equipped

LAP

Local Equipped Area of Play Local Area of Play

Sub Station Shed Hedgehog Highway

Not to scale. Trees and landscaping are indicative only and may alter during construction. The trees, shrubs and gardens shown are illustrative only. Finishes and materials may vary from those shown here. Please ask your Sales Consultant for specific details.