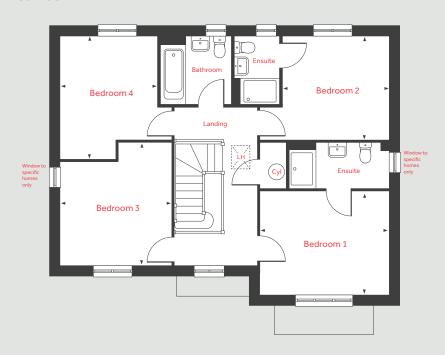

## The Cottingham 4 bedroom home

Homes 38, 42, 43, 69 & 73

**Orwell Park** 

Sutton Courtenay OX14 4PP | **01235 605 845** 

# The Cottingham

4 bedroom home

Homes 38, 42, 43, 69 & 73

#### First Floor

Bedroom 1

3.90m x 3.15m 12'9" x 10'4"

Bedroom 2

3.23m x 3.14m 10'7" x 10'4"

Bedroom 3

3.73m x 3.39m 12'2" x 11'1"

Bedroom 4

3.73m x 2.93m 12'3" x 9'7"

 LH
 Loft hatch
 D/W
 Space for dishwasher

 Cyl
 Hotwater cylinder
 W/M
 Space for washing machine

 Cpd
 Cupboard
 ◄ ►
 Measuring points

 F/F
 Space for fridge freezer

Please note, floorplans and dimensions are taken from architectural drawings and are for guidance only. Dimensions stated are within a tolerance of plus or minus 50mm. Overall dimensions are usually stated and there may be projections into these. With our continual improvement policy we constantly review our designs and specification to ensure we deliver the best product to our customers. Computer generated images not to scale. Finishes and materials may vary and landscaping is illustrative only. Kitchen layouts are indicative only and may change. To confirm specific details on our homes please ask your Sales Consultant. February 2023.