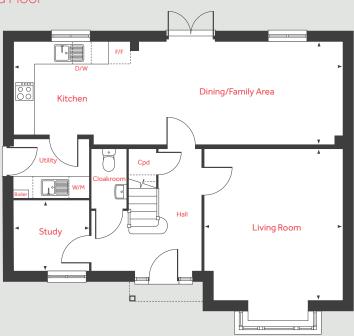

## The Cottingham 4 bedroom home

Homes 38, 42, 43, 69 & 73

**Orwell Park** 

Sutton Courtenay OX14 4PP | **01235 605 845** 

# The Cottingham

4 bedroom home

Homes 38, 42, 43, 69 & 73

#### **Ground Floor**

#### **Ground Floor**

Living Room

4.60m x 4.20m 15'1" x 13'9"

Kitchen/Dining/Family Area

9.97m x 3.09m 32'8" x 10'1"

Study

2.24m x 2.12m 7'4" x 6'11"