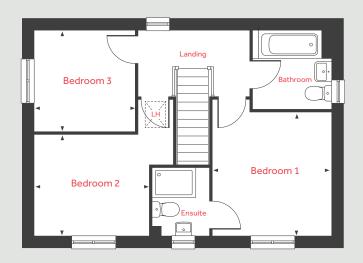

# The Hardwick

2 bedroom home

Homes 5, 6, 7, 25, 27, 65, 66 & 81

#### First Floor

Bedroom 1

3.16m x 3.01m 10'4" x 9'10"

Bedroom 2

4.08m x 2.70m 13'4" x 8'10"

 LH
 Loft hatch
 D/W
 Space for dishwasher

 Cpd
 Cupboard
 W/M
 Space for washing machine

 F/F
 Space for fridge freezer
 ◄ ►
 Measuring points