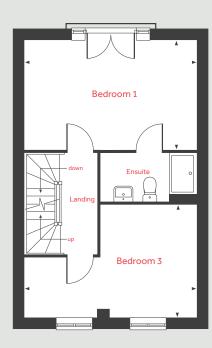

## The Pembroke 4 bedroom home

Homes 4, 17 & 33

### **Orwell Park**

Sutton Courtenay OX14 4PP | **01235 605 845** 

#### First Floor

#### Ground Floor

# The Pembroke

4 bedroom home

Homes 4, 17 & 33

#### **Ground Floor**

Living Room

4.83m x 3.50m 15'10" x 11'5"

Kitchen/Dining Area

8.06m x 3.34m 26'5" x 10'11"

Study

2.41m x 2.37m 7'11" x 7'9"

#### First Floor

Bedroom 1

4.29m x 3.40m 14'1" x 11'2"

Bedroom 2

3.72m x 3.50m 12'2" x 11'5"

Bedroom 3

3.35m x 2.88m 11'0" x 9'5"

Bedroom 4

3.92m x 2.82m 12'10" x 9'3"

 LH
 Loft hatch
 D/W
 Space for dishwasher

 Cpd
 Cupboard
 W/M
 Space for washing machine

 F/F
 Space for fridge freezer
 ◄ ►
 Measuring points

Please note, floorplans and dimensions are taken from architectural drawings and are for guidance only. Dimensions stated are within a tolerance of plus or minus 50 mm. Overall dimensions are usually stated and there may be projections into these. With our continual improvement policy we constantly review our designs and specification to ensure we deliver the best product to our customers. Computer generated images not to scale. Finishes and materials may vary and landscaping is illustrative only. Kitchen layouts are indicative only and may change. To confirm specific details on our homes please ask your Sales Consultant. February 2023.