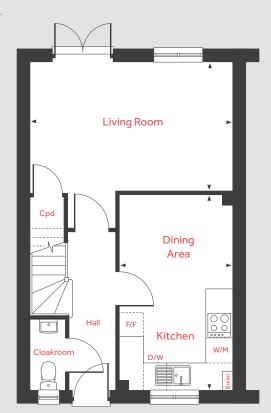

#### **Ground Floor**

Living Room

4.08m x 3.68m 13'4" x 12'1"

Kitchen/Dining Area

4.08m x 3.16m 13'5" x 10'4"

Please note, floorplans and dimensions are taken from architectural drawings and are for guidance only. Dimensions stated are within a tolerance of plus or minus 50 mm. Overall dimensions are usually stated and there may be projections into these. With our continual improvement policy we constantly review our designs and specification to ensure we deliver the best product to our customers. Computer generated images not to scale. Finishes and materials may vary and landscaping is illustrative only. Kitchen layouts are indicative only and may change. To confirms pecific details on our homes please askyour Sales Consultant. February 2023.