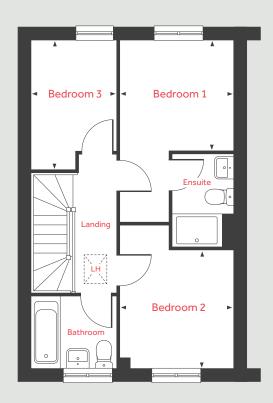

#### First Floor

Bedroom 1

3.16m x 3.01m 10'4" x 9'10"

Bedroom 2

4.08m x 2.70m 13'4" x 8'10"

 LH
 Loft hatch
 D/W
 Space for dishwasher

 Cpd
 Cupboard
 W/M
 Space for washing machine

 F/F
 Space for fridge freezer
 ◄ ►
 Measuring points

Please note, floorplans and dimensions are taken from architectural drawings and are for guidance only. Dimensions stated are within a tolerance of plus or minus 50 mm. Overall dimensions are usually stated and there may be projections into these. With our continual improvement policy we constantly review our designs and specification to ensure we deliver the best product to our customers. Computer generated images not to scale. Finishes and materials may vary and landscaping is illustrative only. Kitchen layouts are indicative only and may change. To confirms pecific details on our homes please askyour Sales Consultant. February 2023.