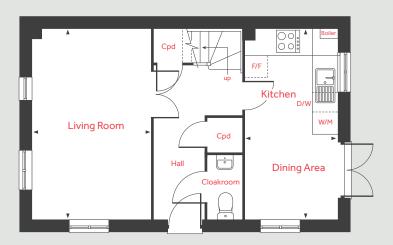

## The Townsend 4 bedroom home

Homes 19 & 24

**Orwell Park** 

Sutton Courtenay OX14 4PP | **01235 605 845** 

## The Townsend

4 bedroom home

Homes 19 & 24

#### **Ground Floor**

Living Room

4.98m x 3.14m 16'4" x 10'3"

Kitchen/Dining Area

4.98m x 2.43m 16'4" x 7'11"