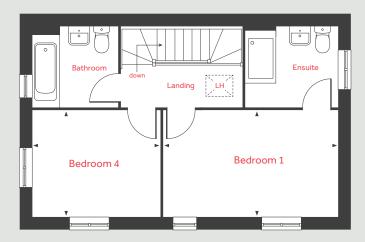

## The Pembroke 4 bedroom home

Homes 4, 17 & 33

# The Pembroke

4 bedroom home

Homes 4, 17 & 33

#### First Floor

Bedroom 1

4.29m x 3.40m 14'1" x 11'2"

Bedroom 2

3.72m x 3.50m 12'2" x 11'5"

Bedroom 3

3.35m x 2.88m 11'0" x 9'5"

Bedroom 4

3.92m x 2.82m 12'10" x 9'3"

 LH
 Loft hatch
 D/W
 Space for dishwasher

 Cpd
 Cupboard
 W/M
 Space for washing machine

 F/F
 Space for fridge freezer
 ◄ ►
 Measuring points

Please note, floorplans and dimensions are taken from architectural drawings and are for guidance only. Dimensions stated are within a tolerance of plus or minus 50 mm. Overall dimensions are usually stated and there may be projections into these. With our continual improvement policy we constantly review our designs and specification to ensure we deliver the best product to our customers. Computer generated images not to scale. Finishes and materials may vary and landscaping is illustrative only. Kitchen layouts are indicative only and may change. To confirm specific details on our homes please ask your Sales Consultant. February 2023.