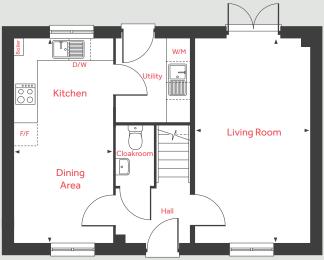

## The Townsend 4 bedroom home

Homes 19 & 24

**Orwell Park** 

Sutton Courtenay OX14 4PP | **01235 605 845** 

## The Townsend

4 bedroom home

Homes 19 & 24

#### **Ground Floor**

Living Room

4.98m x 3.14m 16'4" x 10'3"

Kitchen/Dining Area

4.98m x 2.43m 16'4" x 7'11"