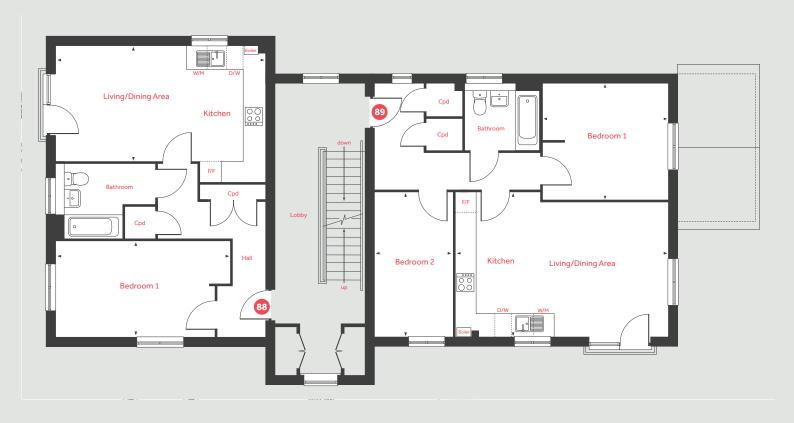

#### First Floor

#### First Floor Apartment 88

Kitchen/Living/Dining Area

6.09m x 3.36m 20'0" x 11'00"

Bedroom 1

5.09m x 2.80m 16'8" x 9'2"

First Floor Apartment 89

Kitchen/Living/Dining Area

6.21m x 4.22m 20'4" x 13'10"

Bedroom 1

3.66m x 3.37m 12'0" x 11'1"

Bedroom 2

4.22m x 2.25m 13'10" x 7'5"

 Cpd
 Cupboard
 W/M
 Space for washing machine

 F/F
 Space for fridge freezer
 ◄ ►
 Measuring points

 D/W
 Space for dishwasher

#### Second Floor

#### Second Floor Apartment 90

Kitchen/Living/Dining Area

6.09m x 3.36m 20'0" x 11'00"

Bedroom 1

5.09m x 2.80m 16'8" x 9'2"

Second Floor Apartment 91

Kitchen/Living/Dining Area

6.21m x 4.22m 20'4" x 13'10"

Bedroom 1

3.66m x 3.37m 12'0" x 11'1"

Bedroom 2

4.22m x 2.25m 13'10" x 7'5"

Cpd Cupboard W/M Space for washing machine
F/F Space for fridge freezer ✓ ► Measuring points
D/W Space for dishwasher

Sutton Courtenay OX14 4PP | **01235 605 845** 