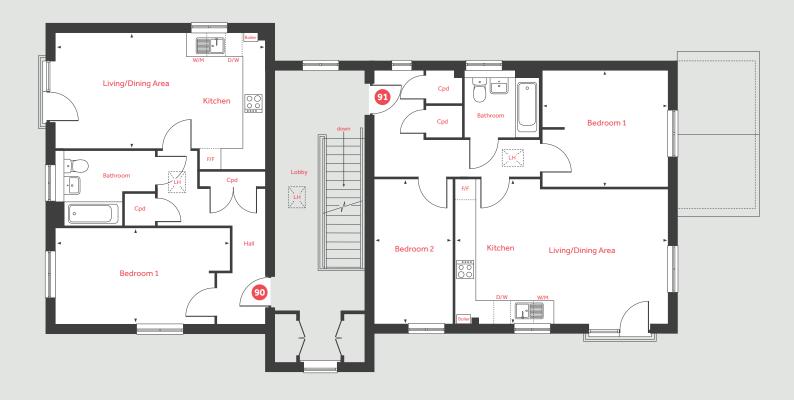

## Lockwood House 1 & 2 bedroom apartments

Homes **87 - 91** 

**Orwell Park** 

Sutton Courtenay OX14 4PP | **01235 605 845** 

#### Second Floor

#### Second Floor Apartment 90

Kitchen/Living/Dining Area

6.09m x 3.36m 20'0" x 11'00"

Bedroom 1

5.09m x 2.80m 16'8" x 9'2"

Second Floor Apartment 91

Kitchen/Living/Dining Area

6.21m x 4.22m 20'4" x 13'10"

Bedroom 1

3.66m x 3.37m 12'0" x 11'1"

Bedroom 2

4.22m x 2.25m 13'10" x 7'5"

Cpd Cupboard W/M Space for washing machine
F/F Space for fridge freezer ✓ ► Measuring points
D/W Space for dishwasher

Sutton Courtenay OX14 4PP | **01235 605 845** 