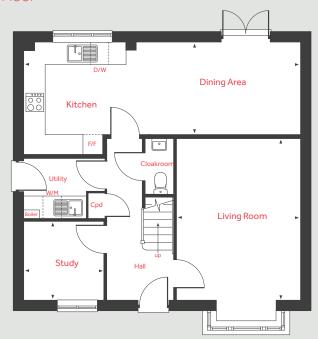

## The Pembroke 4 bedroom home

Homes 4, 17 & 33

# The Pembroke

4 bedroom home

Homes 4, 17 & 33

#### **Ground Floor**

Living Room

4.83m x 3.50m 15'10" x 11'5"

Kitchen/Dining Area

8.06m x 3.34m 26'5" x 10'11"

Study

2.41m x 2.37m 7'11" x 7'9"

#### First Floor

Bedroom 1

4.29m x 3.40m 14'1" x 11'2"

Bedroom 2

3.72m x 3.50m 12'2" x 11'5"

Bedroom 3

3.35m x 2.88m 11'0" x 9'5"

Bedroom 4

3.92m x 2.82m 12'10" x 9'3"

 LH
 Loft hatch
 D/W
 Space for dishwasher

 Cpd
 Cupboard
 W/M
 Space for washing machine

 F/F
 Space for fridge freezer
 ◄ ►
 Measuring points

Please note, floorplans and dimensions are taken from architectural drawings and are for guidance only. Dimensions stated are within a tolerance of plus or minus 50 mm. Overall dimensions are usually stated and there may be projections into these. With our continual improvement policy we constantly review our designs and specification to ensure we deliver the best product to our customers. Computer generated images not to scale. Finishes and materials may vary and landscaping is illustrative only. Kitchen layouts are indicative only and may change. To confirm specific details on our homes please ask your Sales Consultant. February 2023.