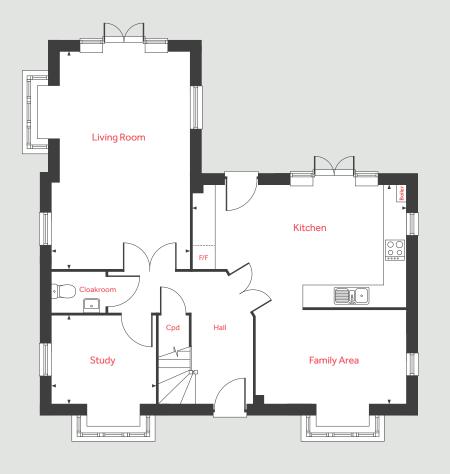

## The Redwood 4 bedroom home

#### **Ground Floor**

| Living Room         |              |
|---------------------|--------------|
| 5.86m x 3.79m       | 19'2"× 12'5" |
| Kitchen/Family Area |              |
| 6.04m x 5.81m       | 19'9"× 19'0" |
| Study               |              |
| 2.86m x 2.45m       | 9'4" × 8'0"  |
|                     |              |

#### **First Floor**

| Bedroom 1     |         |       |
|---------------|---------|-------|
| 4.60m x 3.79m | 15'1" × | 12'5" |
| Bedroom 2     |         |       |
| 4.96m x 2.83m | 16'3" x | 9'3"  |
| Bedroom 3     |         |       |
| 3.58m x 3.48m | 11'9" x | 11'5" |
| Bedroom 4     |         |       |
| 4.09m x 2.48m | 13'5" x | 8'1"  |
|               |         |       |

| LH  | Loft hatch         | F/F Integrated fridge freezer |
|-----|--------------------|-------------------------------|
| Cyl | Hot water cylinder | ◄ ► Measuring points          |
| Cpd | Cupboard           |                               |