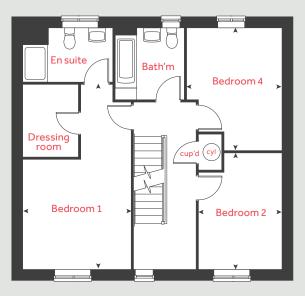

#### First floor

### 5 bedroom home

| Ground floor                             |      |           |                    |
|------------------------------------------|------|-----------|--------------------|
| Kitchen / dining area<br>8.29m x 2.74m   |      | 2″ x 9′ 0 |                    |
| Living room<br>4.83m x 3.72m             | 15'  | 10" x 12  | . 2"               |
| <mark>Study</mark><br>2.41m x 2.37m      | 7'1  | 1″ x 7′ 9 |                    |
| First floor                              |      |           |                    |
| Bedroom 1<br>5.91m x 3.46m               | 19'  | 4″×11′    | 4"                 |
| Bedroom 4<br>3.92m x 3.05m               | 12'  | 10" × 10  | ' O"               |
| Bedroom 2<br>3.72m x 2.67m               | 12'  | 2″ x 8′ 9 |                    |
| Second floor                             |      |           |                    |
| Bedroom 5<br>4.18m x 3.72m               | 13'  | 8″ x 12′  | 2"                 |
| <mark>Bedroom 3</mark><br>4.18m x 3.46m  | 13'  | 8″×11′    | 4"                 |
| h                                        | hob  | cyl       | hot water cylinder |
| ovn                                      | oven | cup'd     | cupboard           |
| ffzs fridge freezer s                    |      | b         | boile              |
| ws washing machine s<br>ds dishwasher sp |      | < ≻       | measuring points   |