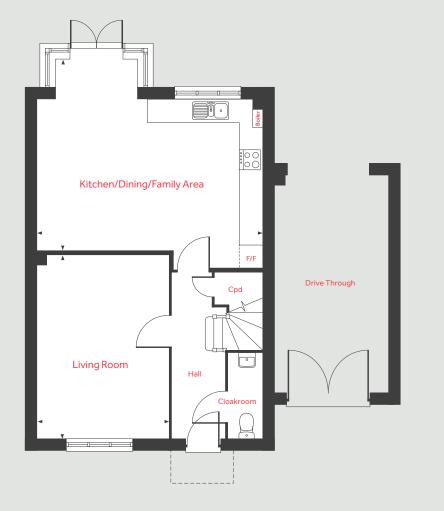

#### Ground Floor

### The Laurel 4 bedroom home

#### Ground Floor

| Living Room                |                |  |
|----------------------------|----------------|--|
| 4.85m x 3.45m              | 15'10" × 11'3" |  |
| Kitchen/Dining/Family Area |                |  |
| 5.92m x 5.09m              | 19'5"× 16'8"   |  |