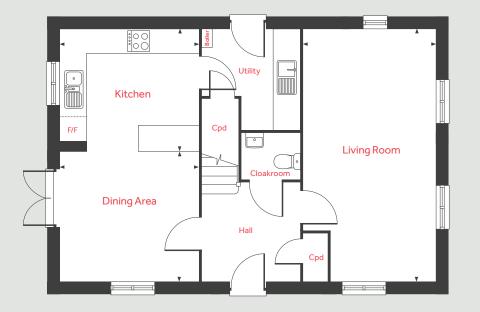

#### **Ground Floor**

| Living Room         |               |
|---------------------|---------------|
| 4.98m x 3.20m       | 16'4" × 10'6" |
| Kitchen/Dining Area |               |
| 4.78m x 2.80m       | 15'8" x 9'2"  |

#### Ground Floor