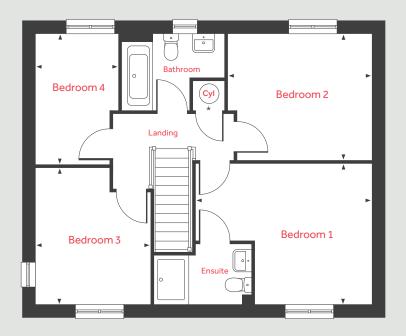

#### Second Floor

#### Second Floor

Bedroom 1 4.42m x 3.89m

14'6" x 12'9"

| LH      | Loft hatch             | ◄ ► | Measuring points       |
|---------|------------------------|-----|------------------------|
| Cyl     | Hot water cylinder     |     | Velux window           |
| Cpd     | Cupboard               |     | Reduced ceiling height |
| F/F Int | egrated fridge freezer |     |                        |