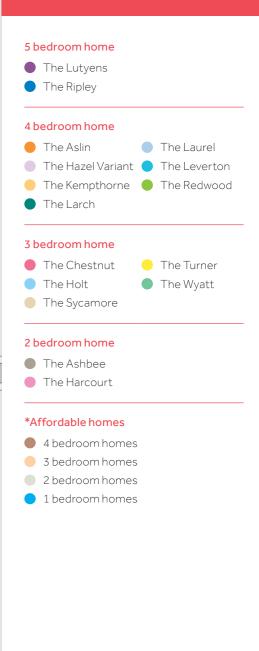

### Development layout

| BC | <b>Bin Collection Point</b> | v | Visitor Parking Space |
|----|-----------------------------|---|-----------------------|
| BS | Bin Store                   | • | Garage Entrance       |
| CS | Cycle store                 | ⊳ | Drive Through/        |
| •  | Bollards                    |   | Car Port Entrance     |
|    |                             |   |                       |