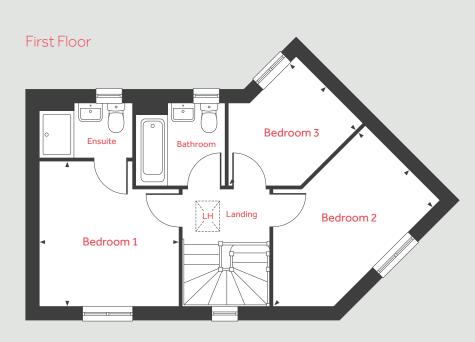

#### **First Floor**

| 15'11" × 11'3" |
|----------------|
|                |
| 15'4" × 9'1"   |
|                |
| 11'6"× 11'5"   |
|                |
| 11'6" × 8'1"   |
|                |

| LH  | Loft hatch         | F/F Integrated fridge freezer |
|-----|--------------------|-------------------------------|
| Cyl | Hot water cylinder | ◄ ► Measuring points          |
| Cpd | Cupboard           |                               |