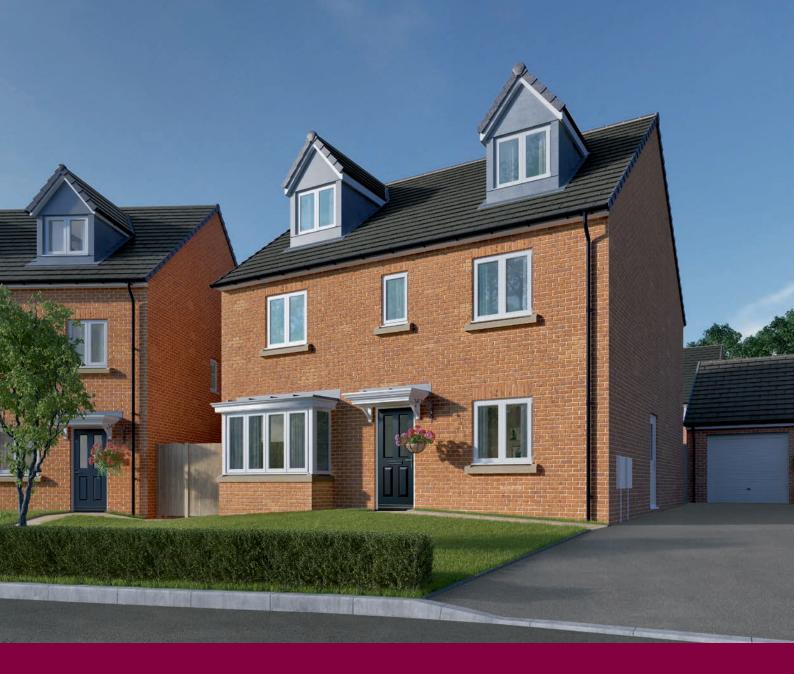

| 100 / 111     |
| 3.24m x 2.80m                | 10'7"× 9'2"   |
| Dining Area                  |               |
| 3.91m x 2.81m                | 12'10" x 9'2" |
| Study                        |               |
| 3.39m x 1.82m                | 11'1" × 5'11" |

#### First Floor

| Bedroom 1     |               |
|---------------|---------------|
| 4.40m x 3.49m | 14'5" × 11'5" |
| Bedroom 2     |               |
| 3.59m x 3.15m | 11'9"× 10'4"  |
| Bedroom 3     |               |
| 3.38m x 2.88m | 11'1" × 9'5"  |
| Bedroom 4     |               |
| 3.26m x 2.08m | 10'8" × 6'10" |

| Cyl | Hot water cylinder | F/F | Space for fridge freezer |
|-----|--------------------|-----|--------------------------|
| Cpd | Cupboard           | ◄ ► | Measuring points         |





## The Fletcher

5 bedroom home

Hawkswood Pioneer Road, Bicester, Oxfordshire OX26 1BF | 01869 208206



lindenhomes.co.uk

#### Second floor



#### First floor



### Ground floor



# The Fletcher

### 5 bedroom home

| Ground floor                             |      |           |                    |
|------------------------------------------|------|-----------|--------------------|
| Kitchen / dining area<br>8.29m x 2.74m   |      | 2″ x 9′ 0 |                    |
| Living room<br>4.83m x 3.72m             | 15'  | 10" x 12  | . 2"               |
| <mark>Study</mark><br>2.41m x 2.37m      | 7'1  | 1″ x 7′ 9 |                    |
| First floor                              |      |           |                    |
| Bedroom 1<br>5.91m x 3.46m               | 19'  | 4″×11′    | 4"