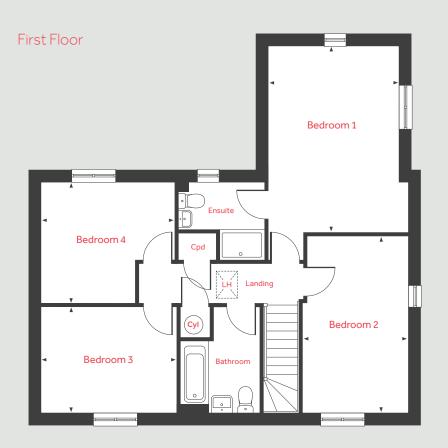

#### Second Floor

Bedroom 1 4.42m x 3.89m

14'6" x 12'9"

| LH      | Loft hatch             | ◄ ► | Measuring points       |
|---------|------------------------|-----|------------------------|
| Cyl     | Hot water cylinder     |     | Velux window           |
| Cpd     | Cupboard               |     | Reduced ceiling height |
| F/F Int | egrated fridge freezer |     |                        |

#### First Floor

| Bedroom 2     |               |
|---------------|---------------|
| 4.98m x 2.88m | 16'4" x 9'5"  |
| Bedroom 3     |               |
| 3.20m x 2.80m | 10'6" × 9'2"  |
| Bedroom 4     |               |
| 3.20m x 2.10m | 10'6" × 6'10" |