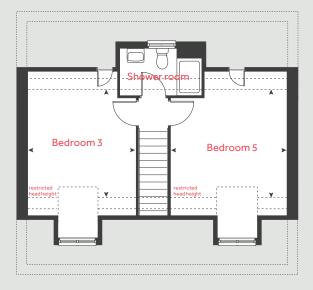

#### Second floor

### 5 bedroom home

| Ground floor                             |      |           |                    |
|------------------------------------------|------|-----------|--------------------|
| Kitchen / dining area<br>8.29m x 2.74m   |      | 2″ x 9′ 0 |                    |
| Living room<br>4.83m x 3.72m             | 15'  | 10" x 12  | . 2"               |
| <mark>Study</mark><br>2.41m x 2.37m      | 7'1  | 1″ x 7′ 9 |                    |
| First floor                              |      |           |                    |
| Bedroom 1<br>5.91m x 3.46m               | 19'  | 4″×11′    | 4"                 |
| Bedroom 4<br>3.92m x 3.05m               | 12'  | 10" × 10  | ' O"               |
| Bedroom 2<br>3.72m x 2.67m               | 12'  | 2″ x 8′ 9 |                    |
| Second floor                             |      |           |                    |
| Bedroom 5<br>4.18m x 3.72m               | 13'  | 8″ x 12′  | 2"                 |
| <mark>Bedroom 3</mark><br>4.18m x 3.46m  | 13'  | 8″×11′    | 4"                 |
| h                                        | hob  | cyl       | hot water cylinder |
| ovn                                      | oven | cup'd     | cupboard           |
| ffzs fridge freezer s                    |      | b         | boile              |
| ws washing machine s<br>ds dishwasher sp |      | < ≻       | measuring points   |