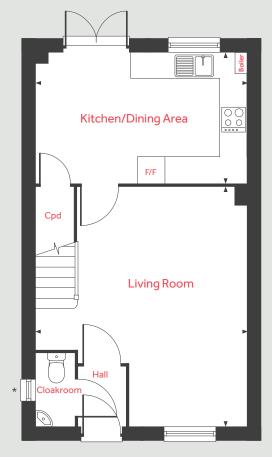

## The Redwood 4 bedroom home

#### **Ground Floor**

| Living Room         |              |
|---------------------|--------------|
| 5.86m x 3.79m       | 19'2"× 12'5" |
| Kitchen/Family Area |              |
| 6.04m x 5.81m       | 19'9"× 19'0" |
| Study               |              |
| 2.86m x 2.45m       | 9'4" × 8'0"  |
|                     |              |

| LH  | Loft hatch         | F/F Integrated fridge freezer |
|-----|--------------------|-------------------------------|
| Cyl | Hot water cylinder | ◄ ► Measuring points          |
| Cpd | Cupboard           |                               |