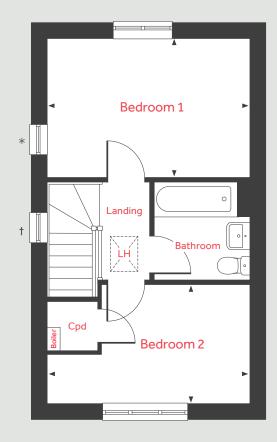

#### Second Floor

#### First Floor

#### First Floor

| Bedroom 2     |               |
|---------------|---------------|
| 4.98m x 2.88m | 16'4" x 9'5"  |
| Bedroom 3     |               |
| 3.20m x 2.80m | 10'6" × 9'2"  |
| Bedroom 4     |               |
| 3.20m x 2.10m | 10'6" × 6'10" |

#### Second Floor

Bedroom 1 4.42m x 3.89m

14'6" x 12'9"

| LH      | Loft hatch             | ◄ ► | Measuring points       |
|---------|------------------------|-----|------------------------|
| Cyl     | Hot water cylinder     |     | Velux window           |
| Cpd     | Cupboard               |     | Reduced ceiling height |
| F/F Int | egrated fridge freezer |     |                        |