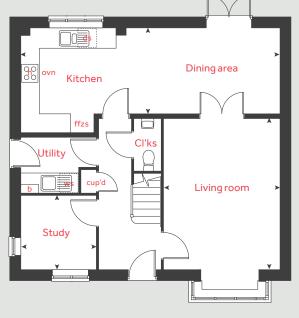

### Ground floor

### 5 bedroom home

| Ground floor                             |      |           |                    |
|------------------------------------------|------|-----------|--------------------|
| Kitchen / dining area<br>8.29m x 2.74m   |      | 2″ x 9′ 0 |                    |
| Living room<br>4.83m x 3.72m             | 15'  | 10" x 12  | . 2"               |
| <mark>Study</mark><br>2.41m x 2.37m      | 7'1  | 1″ x 7′ 9 |                    |
| First floor                              |      |           |                    |
| Bedroom 1<br>5.91m x 3.46m               | 19'  | 4″×11′    | 4"                 |
| Bedroom 4<br>3.92m x 3.05m               | 12'  | 10" × 10  | ' O"               |
| Bedroom 2<br>3.72m x 2.67m               | 12'  | 2″ x 8′ 9 |                    |
| Second floor                             |      |           |                    |
| Bedroom 5<br>4.18m x 3.72m               | 13'  | 8″ x 12′  | 2"                 |
| <mark>Bedroom 3</mark><br>4.18m x 3.46m  | 13'  | 8″×11′    | 4"                 |
| h                                        | hob  | cyl       | hot water cylinder |
| ovn                                      | oven | cup'd     | cupboard           |
| ffzs fridge freezer s                    |      | b         | boile              |
| ws washing machine s<br>ds dishwasher sp |      | < ≻       | measuring points   |