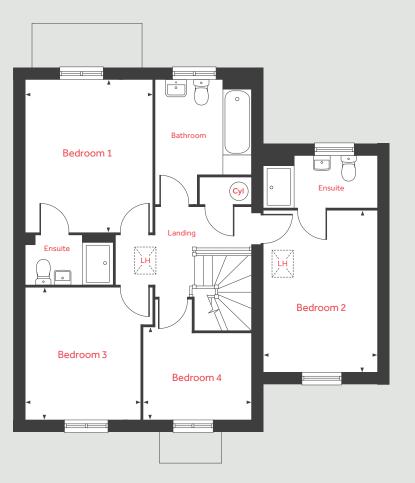

#### Second Floor

#### First Floor

#### Ground Floor

#### Second Floor

Bedroom 1 4.42m x 3.89m

14'6" x 12'9"

| LH      | Loft hatch             | ◄ ► | Measuring points       |
|---------|------------------------|-----|------------------------|
| Cyl     | Hot water cylinder     |     | Velux window           |
| Cpd     | Cupboard               |     | Reduced ceiling height |
| F/F Int | egrated fridge freezer |     |                        |