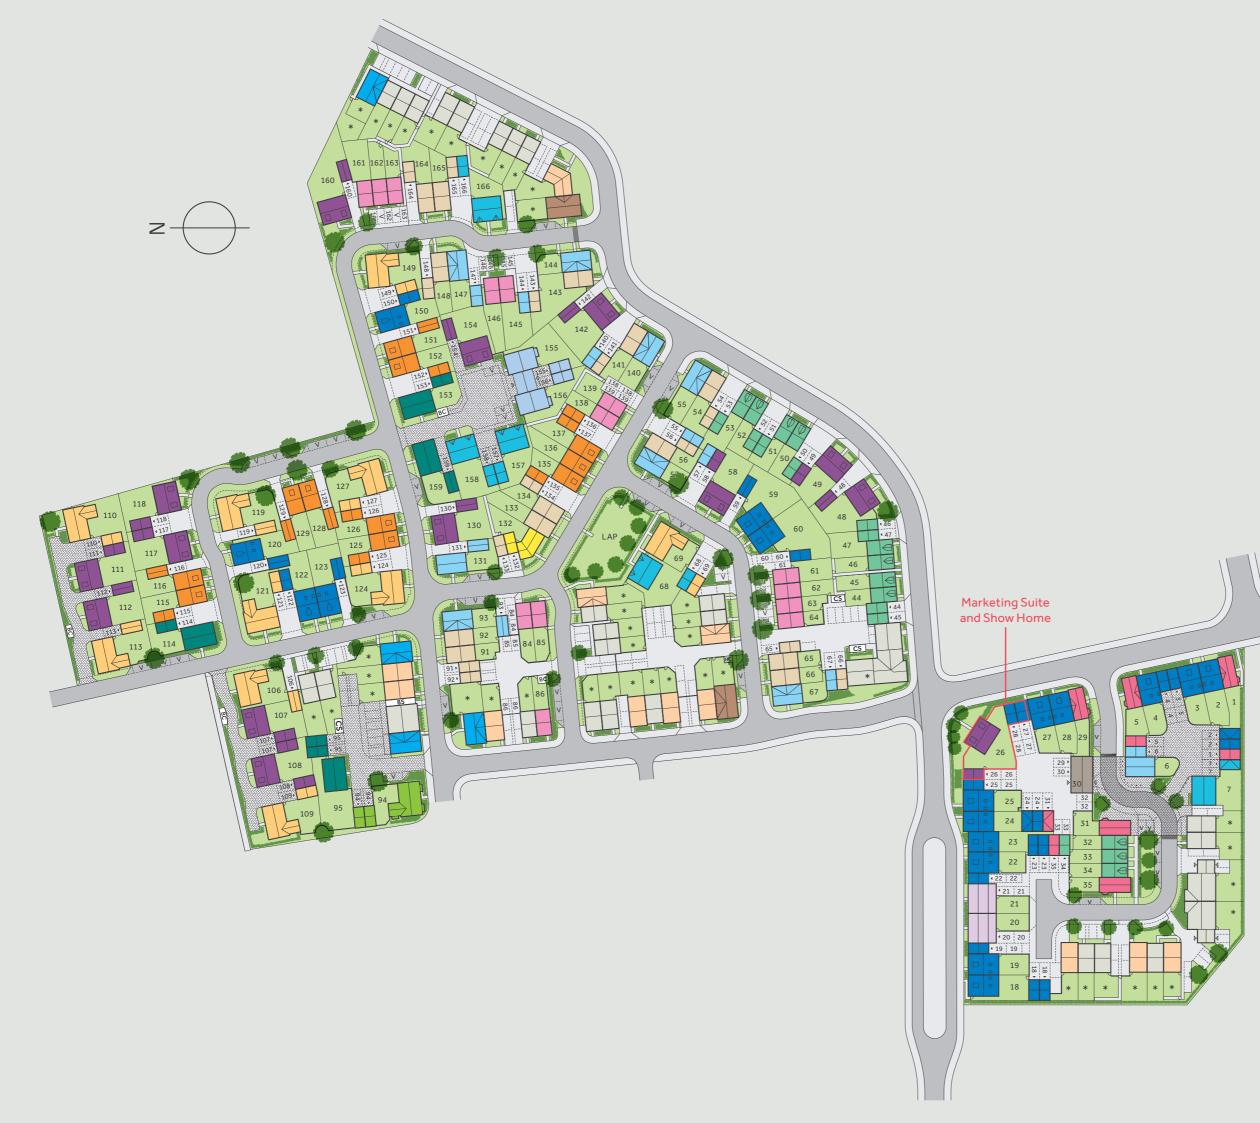

### Development layout

| BC | <b>Bin Collection Point</b> | v | Visitor Parking Space |
|----|-----------------------------|---|-----------------------|
| BS | Bin Store                   | • | Garage Entrance       |
| CS | Cycle store                 | ⊳ | Drive Through/        |
| •  | Bollards                    |   | Car Port Entrance     |
|    |                             |   |                       |

Not to scale. Trees and landscaping are indicative only and may alter during construction. The trees, shrubs and gardens shown are illustrative only. Finishes and materials may vary from those shown here. Please ask your Sales Consultant for specific details.