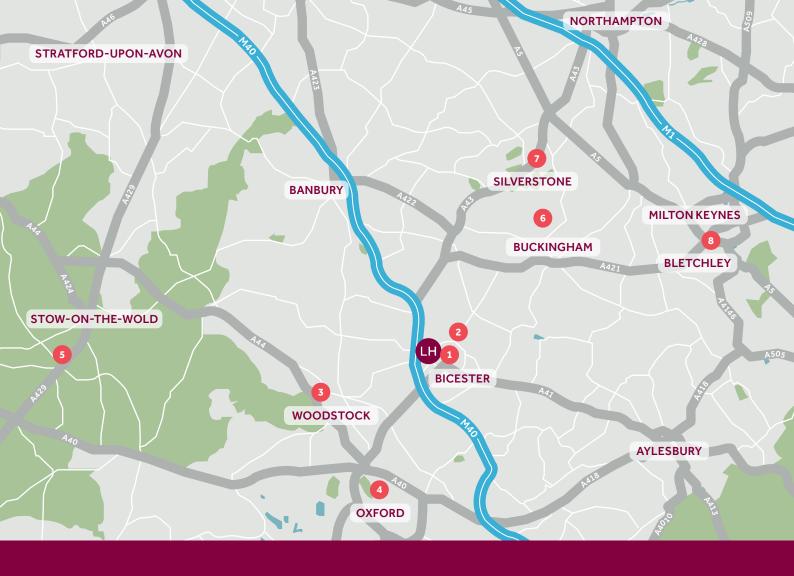

# Around the local neighbourhood

Distances shown are by road (Source: Google). Fastest journey times are shown (Source: National Rail Enquiries). VWM05/October 2020.