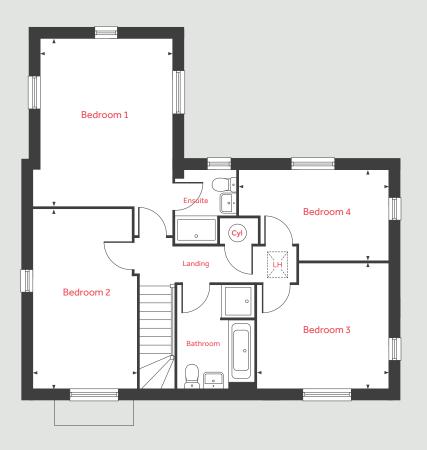

## The Kempthorne 4 bedroom home

Hawkswood Whitelands Way, Bicester, Oxfordshire OX261AR 01869 722 416

## The Kempthorne 4 bedroom home

#### **Ground Floor**

| Living Room         |               |
|---------------------|---------------|
| 6.04m x 3.85m       | 19'9"× 12'7"  |
| Kitchen/Dining Area |               |
| 5.57m x 3.67m       | 18'3" × 12'0" |
| Dining Room/Study   |               |
| 2.78m x 2.57m       | 9'1" × 8'5"   |

#### **First Floor**

| 15'11" × 11'3" |
|----------------|
|                |
| 15'4" × 9'1"   |
|                |
| 11'6"× 11'5"   |
|                |
| 11'6" × 8'1"   |
|                |

| LH  | Loft hatch         | F/F Integrated fridge freezer |
|-----|--------------------|-------------------------------|
| Cyl | Hot water cylinder | ◄ ► Measuring points          |
| Cpd | Cupboard           |                               |