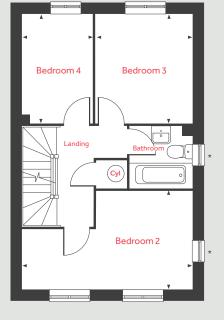

#### First Floor

#### First Floor

| Bedroom 2     |               |
|---------------|---------------|
| 4.98m x 2.88m | 16'4" x 9'5"  |
| Bedroom 3     |               |
| 3.20m x 2.80m | 10'6" × 9'2"  |
| Bedroom 4     |               |
| 3.20m x 2.10m | 10'6" × 6'10" |