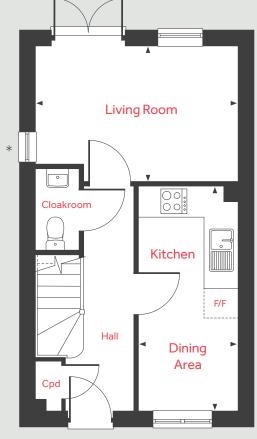

#### Ground Floor

#### **Ground Floor**

| Living Room         |               |
|---------------------|---------------|
| 4.98m x 3.20m       | 16'4" × 10'6" |
| Kitchen/Dining Area |               |
| 4.78m x 2.80m       | 15'8" x 9'2"  |

#### Second Floor

Bedroom 1 4.42m x 3.89m

14'6" x 12'9"

| LH      | Loft hatch             | ◄ ► | Measuring points       |
|---------|------------------------|-----|------------------------|
| Cyl     | Hot water cylinder     |     | Velux window           |
| Cpd     | Cupboard               |     | Reduced ceiling height |
| F/F Int | egrated fridge freezer |     |                        |