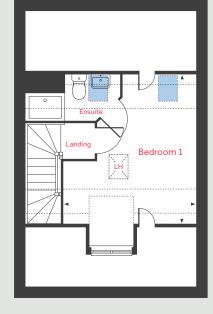

#### Second Floor

#### Second Floor

Bedroom 1 4.42m x 3.89m

14'6" x 12'9"

| LH      | Loft hatch             | ◄ ► | Measuring points       |
|---------|------------------------|-----|------------------------|
| Cyl     | Hot water cylinder     |     | Velux window           |
| Cpd     | Cupboard               |     | Reduced ceiling height |
| F/F Int | egrated fridge freezer |     |                        |