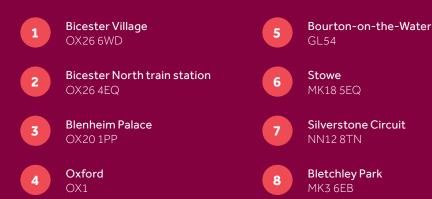

# Around the local neighbourhood

Distances shown are by road (Source: Google). Fastest journey times are shown (Source: National Rail Enquiries). VWM05/October 2020.