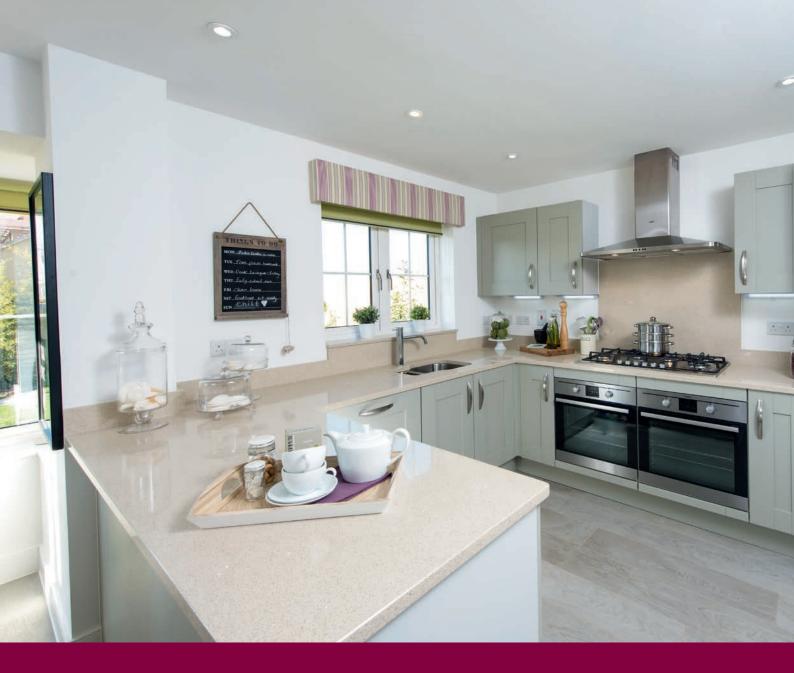

#### We give you so much more

| We give you so much more<br>Each home will be independently surveyed during construction<br>by the NHBC, who will issue their 10 year warranty certificate<br>on completion of the home.<br>Kitchens | 2 bedroom homes | 3 bedroom homes | 4 bedroom homes | 5 bedroom homes |
|------------------------------------------------------------------------------------------------------------------------------------------------------------------------------------------------------|-----------------|-----------------|-----------------|-----------------|
| Fully fitted kitchen with laminate worktops and upstand                                                                                                                                              |                 |                 |                 |                 |
| Inset single bowl stainless steel sink with chrome mixer tap                                                                                                                                         |                 | -               |                 |                 |
| Inset 1½ bowl stainless steel sink with chrome mixer tap                                                                                                                                             |                 |                 |                 |                 |
| Stainless steel 4 ring gas hob                                                                                                                                                                       |                 |                 |                 |                 |
| Single undercounter stainless steel oven                                                                                                                                                             |                 |                 |                 |                 |
| Double undercounter stainless steel oven                                                                                                                                                             |                 |                 |                 |                 |
| Stainless steel splash back                                                                                                                                                                          |                 |                 |                 |                 |
| Integrated 70/30 fridge freezer (detached only)                                                                                                                                                      |                 |                 |                 |                 |
| Integrated extractor hood (in 4 bedroom homes – terraced only)                                                                                                                                       |                 |                 |                 |                 |
| Stainless steel chimney style extractor hood                                                                                                                                                         |                 |                 |                 |                 |
| Bathrooms, cloakrooms and ensuites                                                                                                                                                                   |                 |                 |                 |                 |
| Ideal Standard white sanitary ware with contemporary chrome fittings                                                                                                                                 |                 |                 |                 |                 |
| Splashback tiling to basin in cloakroom, bathroom and ensuites                                                                                                                                       |                 |                 |                 |                 |
| Half height tiling to bath walls                                                                                                                                                                     |                 |                 |                 |                 |
| Full height tiling to shower areas                                                                                                                                                                   |                 |                 |                 |                 |
| Electrical and lighting                                                                                                                                                                              |                 | 1               |                 |                 |
| TV point to living room, bedroom 1 and family area (where applicable)                                                                                                                                |                 |                 |                 |                 |
| Telephone point to living room                                                                                                                                                                       |                 |                 |                 |                 |
| Telephone point to living room and family room (where applicable)                                                                                                                                    |                 |                 |                 |                 |
| Mains powered smoke alarm in hall                                                                                                                                                                    |                 |                 |                 |                 |
| Mains powered carbon monoxide detector in close proximity to boiler                                                                                                                                  |                 |                 |                 |                 |
| Low energy external light to front door                                                                                                                                                              |                 |                 |                 |                 |
| Power and lighting to garage within curtilage of plot                                                                                                                                                |                 |                 | -               |                 |
| Internal finishes                                                                                                                                                                                    |                 |                 |                 |                 |
| Ladder style white doors with chrome door furniture                                                                                                                                                  |                 |                 |                 |                 |
| White emulsion walls and smooth white ceilings                                                                                                                                                       |                 |                 |                 |                 |
| White Satinwood woodwork                                                                                                                                                                             |                 |                 |                 |                 |
| White painted timber staircase                                                                                                                                                                       |                 |                 | -               |                 |
| Heating                                                                                                                                                                                              |                 |                 |                 |                 |
| Gas fired boiler feeding compact radiators with thermostatic valves                                                                                                                                  |                 |                 |                 |                 |
| General                                                                                                                                                                                              |                 | <u> </u>        |                 |                 |
| uPVC double glazed windows with multipoint locking system                                                                                                                                            |                 |                 |                 |                 |
| uPVC French doors with multipoint locking system                                                                                                                                                     |                 |                 |                 |                 |
| GRP external doors with multipoint locking system                                                                                                                                                    |                 |                 |                 |                 |
| Buff paved patios (refer to layout)                                                                                                                                                                  |                 |                 |                 |                 |
| Doorbell with chrome bell push                                                                                                                                                                       |                 | •               |                 |                 |
|                                                                                                                                                                                                      |                 |                 |                 |                 |