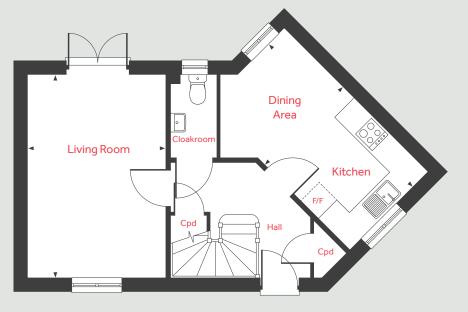

#### Ground Floor

#### **Ground Floor**

| Living Room         |               |
|---------------------|---------------|
| 4.98m x 3.20m       | 16'4" × 10'6" |
| Kitchen/Dining Area |               |
| 4.78m x 2.80m       | 15'8" x 9'2"  |

#### Second Floor

Bedroom 1 4.42m x 3.89m

14'6" x 12'9"

| LH      | Loft hatch             | ◄ ► | Measuring points       |
|---------|------------------------|-----|------------------------|
| Cyl     | Hot water cylinder     |     | Velux window           |
| Cpd     | Cupboard               |     | Reduced ceiling height |
| F/F Int | egrated fridge freezer |     |                        |