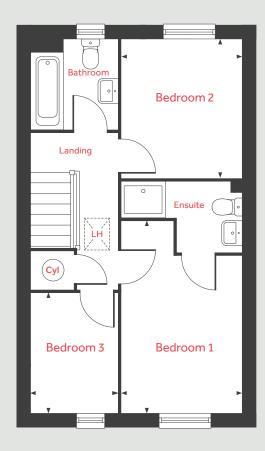

## The Redwood 4 bedroom home

#### **First Floor**

| Bedroom 1     |         |       |
|---------------|---------|-------|
| 4.60m x 3.79m | 15'1" × | 12'5" |
| Bedroom 2     |         |       |
| 4.96m x 2.83m | 16'3" x | 9'3"  |
| Bedroom 3     |         |       |
| 3.58m x 3.48m | 11'9" x | 11'5" |
| Bedroom 4     |         |       |
| 4.09m x 2.48m | 13'5" x | 8'1"  |
|               |         |       |

| LH  | Loft hatch         | F/F Integrated fridge freezer |
|-----|--------------------|-------------------------------|
| Cyl | Hot water cylinder | ◄ ► Measuring points          |
| Cpd | Cupboard           |                               |