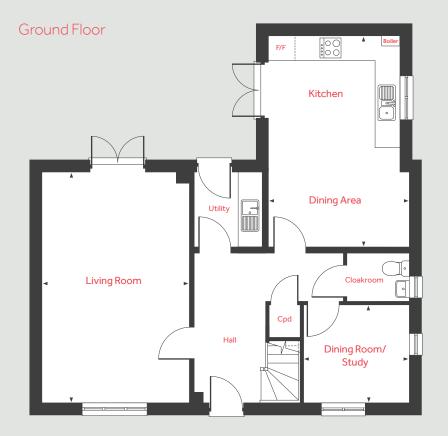

#### **Ground Floor**

| Living Room         |               |
|---------------------|---------------|
| 4.98m x 3.20m       | 16'4" × 10'6" |
| Kitchen/Dining Area |               |
| 4.78m x 2.80m       | 15'8" x 9'2"  |

#### **Ground Floor**

| Living Room         |               |
|---------------------|---------------|
| 6.04m x 3.85m       | 19'9"× 12'7"  |
| Kitchen/Dining Area |               |
| 5.57m x 3.67m       | 18'3" × 12'0" |
| Dining Room/Study   |               |
| 2.78m x 2.57m       | 9'1" × 8'5"   |