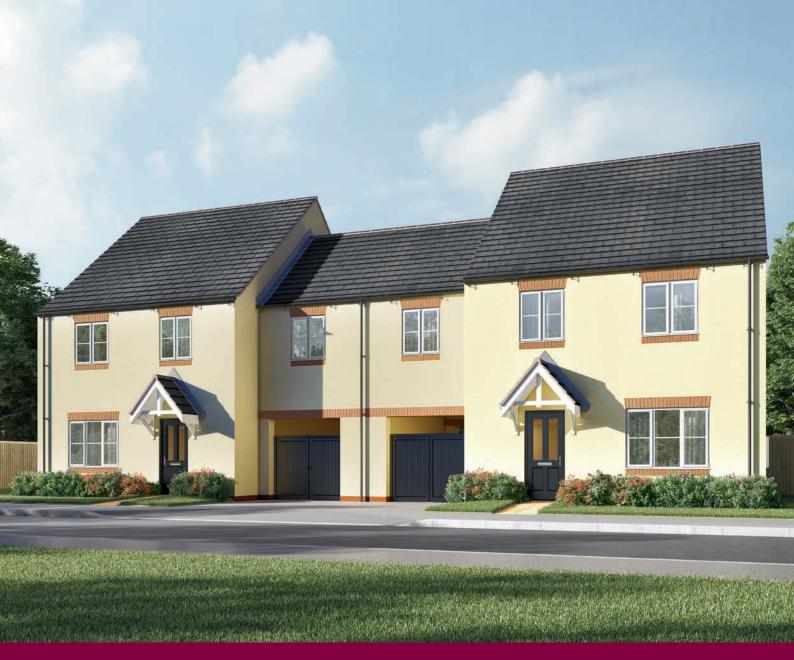

m x 3.36m | 20'11" × 11'0" |
| Kitchen       |                |
| 3.47m x 3.10m | 11'5" × 10'2"  |
| Dining Area   |                |
| 3.47m x 3.28m | 11'5"× 10'9"   |

#### **First Floor**

| Bedroom 1     |         |       |
|---------------|---------|-------|
| 5.25m x 3.55m | 17'3" x | 11'8" |
| Bedroom 2     |         |       |
| 3.76m x 2.85m | 12'4" x | 9'4"  |
| Bedroom 3     |         |       |
| 3.77m x 2.55m | 12'5" x | 8'4"  |
| Bedroom 4     |         |       |
| 2.95m x 2.67m | 9'8" x  | 8'9"  |
|               |         |       |

| LH  | Loft hatch         | F/F Integrated fridge freezer |
|-----|--------------------|-------------------------------|
| Cyl | Hot water cylinder | ◄ ► Measuring points          |
| Cpd | Cupboard           |                               |





## The Laurel 4 bedroom home

Hawkswood Whitelands Way, Bicester, Oxfordshire OX26 1AR 01869 722 416





#### Ground Floor



### The Laurel 4 bedroom home

#### Ground Floor

| Living Room                |                |  |
|----------------------------|----------------|--|
| 4.85m x 3.45m              | 15'10" × 11'3" |  |
| Kitchen/Dining/Family Area |                |  |
| 5.92m x 5.09m              | 19'5"× 16'8"   |  |

#### First Floor

| Bedroom 1     |               |
|---------------|---------------|
| 4.02m x 3.34m | 13'2"× 10'11" |
| Bedroom 2     |               |
| 4.27m x 2.95m | 14'0" × 9'8"  |
| Bedroom 3     |               |
| 3.48m x 3.02m | 11'5" × 9'11" |
| Bedroom 4     |               |
| 2.82m x 2.42m | 9'3" × 7'11"  |

| LH  | Loft hatch         | F/F Space f