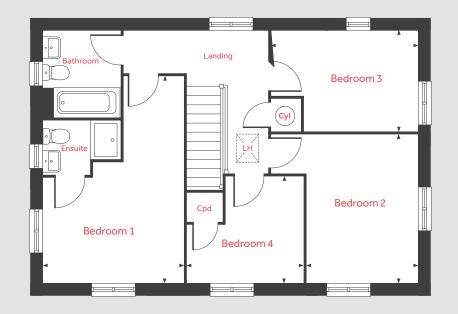

#### Second Floor

Bedroom 1 4.42m x 3.89m

14'6" x 12'9"

| LH      | Loft hatch             | ◄ ► | Measuring points       |
|---------|------------------------|-----|------------------------|
| Cyl     | Hot water cylinder     |     | Velux window           |
| Cpd     | Cupboard               |     | Reduced ceiling height |
| F/F Int | egrated fridge freezer |     |                        |