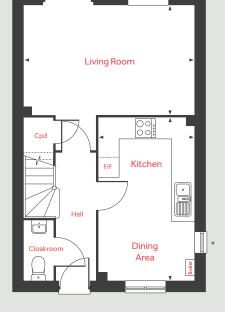

#### Ground Floor

#### **Ground Floor**

| Living Room         |               |
|---------------------|---------------|
| 4.98m x 3.20m       | 16'4" × 10'6" |
| Kitchen/Dining Area |               |
| 4.78m x 2.80m       | 15'8" x 9'2"  |