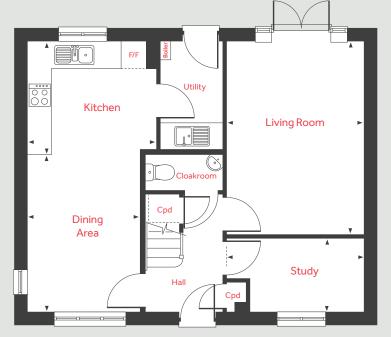

#### Ground Floor

#### **Ground Floor**

| Living Room         |               |
|---------------------|---------------|
| 4.98m x 3.20m       | 16'4" × 10'6" |
| Kitchen/Dining Area |               |
| 4.78m x 2.80m       | 15'8" x 9'2"  |