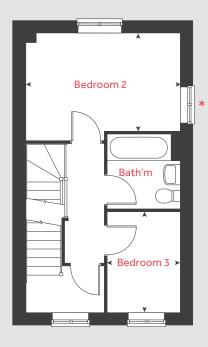

### Ground floor

# The Hardwick

### 2 bedroom home

| Ground f    | loor           |       | metre    | es     | feet / inches    |
|-------------|----------------|-------|----------|--------|------------------|
| Kitchen / d | dining area    | 4.    | 08 x 3.  | 15     | 13′ 4″ × 10′ 3″  |
| Living roo  | m              | 4.    | 08 x 3.  | 68     | 13′ 4″ × 12′ 1″  |
|             |                |       |          |        |                  |
|             |                |       |          |        |                  |
| First floo  | r              |       |          |        |                  |
| Bedroom     | 1              | 4.0   | 08 x 3.1 | 5      | 13′ 4″ × 10′ 3″  |
| Bedroom     | 2              | 4.0   | 08 x 2.6 | 8      | 13'4"×8'8        |
| "           |                |       |          |        |                  |
| h           |                | hob   | ws       | washin | g machine space  |
| ovn         |                | oven  | cup'd    |        | cupboard         |
| ffzs        | fridge freezer | space | < ≻      |        | measuring points |
| ds          | dishwasher     | space |          |        |                  |

### The Hardwick | Little Glen |

The floorplan has been produced for illustrative purposes only. Room sizes shown are between arrow points as indicated on plan. The dimensions have tolerances of + or -50mm and should not be used other than for general guidance. If specific dimensions are required, enquiries should be made to the sales consultant. The floor plans shown are not to scale. Measurements are based on the original drawings. Slight variations may occur during construction.