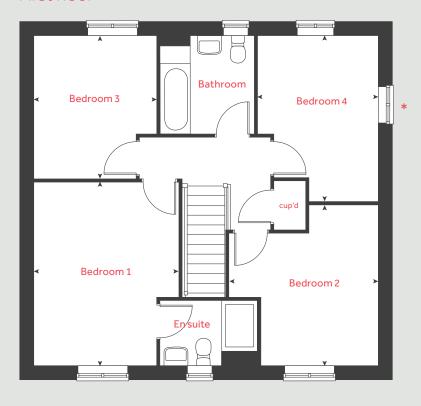

### The Hardwick

2 bedroom home

- PV solar panels
- Electric vehicle charging point
- High quality insulation
- Low energy lighting
- Wildflower planting

### 2 bedroom home

| Ground f    | loor           |       | metre    | es     | feet / inches    |
|-------------|----------------|-------|----------|--------|------------------|
| Kitchen / d | dining area    | 4.    | 08 x 3.  | 15     | 13′ 4″ × 10′ 3″  |
| Living roo  | m              | 4.    | 08 x 3.  | 68     | 13′ 4″ × 12′ 1″  |
|             |                |       |          |        |                  |
|             |                |       |          |        |                  |
| First floo  | r              |       |          |        |                  |
| Bedroom     | 1              | 4.0   | 08 x 3.1 | 5      | 13′ 4″ × 10′ 3″  |
| Bedroom     | 2              | 4.0   | 08 x 2.6 | 8      | 13'4"×8'8        |
| "           |                |       |          |        |                  |
| h           |                | hob   | ws       | washin | g machine space  |
| ovn         |                | oven  | cup'd    |        | cupboard         |
| ffzs        | fridge freezer | space | < ≻      |        | measuring points |
| ds          | dishwasher     | space |          |        |                  |