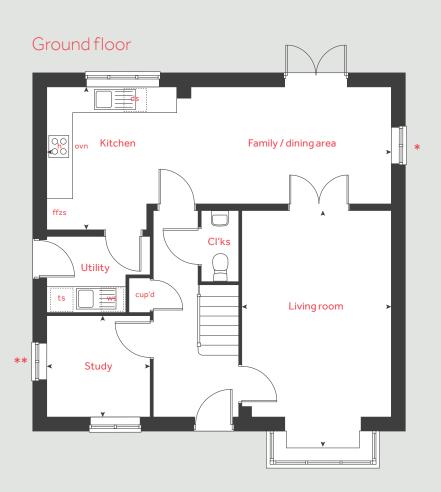

### The Hardwick

2 bedroom home

- PV solar panels
- Electric vehicle charging point
- High quality insulation
- Low energy lighting
- Wildflower planting

### 2 bedroom home

| Ground f    | loor           |       | metre    | es     | feet / inches    |
|-------------|----------------|-------|----------|--------|------------------|
| Kitchen / d | dining area    | 4.    | 08 x 3.  | 15     | 13′ 4″ × 10′ 3″  |
| Living roo  | m              | 4.    | 08 x 3.  | 68     | 13′ 4″ × 12′ 1″  |
|             |                |       |          |        |                  |
|             |                |       |          |        |                  |
| First floo  | r              |       |          |        |                  |
| Bedroom     | 1              | 4.0   | 08 x 3.1 | 5      | 13′ 4″ × 10′ 3″  |
| Bedroom     | 2              | 4.0   | 08 x 2.6 | 8      | 13'4"×8'8        |
| "           |                |       |          |        |                  |
| h           |                | hob   | ws       | washin | g machine space  |
| ovn         |                | oven  | cup'd    |        | cupboard         |
| ffzs        | fridge freezer | space | < ≻      |        | measuring points |
| ds          | dishwasher     | space |          |        |                  |