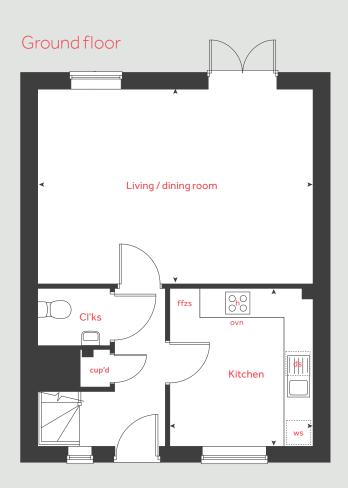

### The Elliot

### 3 bedroom home

| Ground     | floor         |         | metr    | es  | feet / inches      |
|------------|---------------|---------|---------|-----|--------------------|
| Kitchen    |               | 3       | .30 x 2 | .96 | 10'8"×9'7"         |
| Living / d | ining area    | 5       | .75 x 3 | .96 | 18'9" x 13'0"      |
| First floo | or            |         |         |     |                    |
| Bedroom    |               | 3       | 43 x 3  | 06  | 11'3" x 10'0"      |
| Bedroom    | _             | _       | .20 x 2 |     | 10' 5" x 8' 5"     |
| Bedroom    | 13            | 3       | .02 x 2 | .00 | 9'9"×6'5"          |
| h          |               | hob     | ws      | was | hing machine space |
| ovn        |               | oven    | cup'd   |     | cupboard           |
| ffzs       | fridge freeze | r space | < ≻     |     | measuring points   |
| ds         | dishwashe     | r space |         |     |                    |