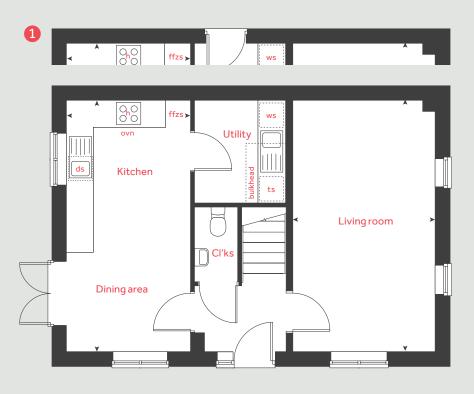

# The Foulston

4 bedroom home

| Ground flo  | oor                 | metre     | es feet / inches      |
|-------------|---------------------|-----------|-----------------------|
| Kitchen / d | ining area 5        | .32 x 2.6 | 58 17′ 5″ × 8′ 8″     |
| First floor |                     |           |                       |
| Living roon | n 5.                | 32 x 3 5  | 2 17'5"×11'7"         |
| Bedroom 3   |                     | 11×3.0    |                       |
|             |                     |           |                       |
| Second flo  | oor                 |           |                       |
| Bedroom 1   | 4.5                 | 22 x 4.0  | 2 13′ 10″ x 13′ 2″    |
| Bedroom 2   | 4.                  | 72 x 2.6  | 2 15′ 6″ × 8′ 7″      |
| Bedroom 4   | 3.                  | 62 x 2.6  | 2 11′ 10″ × 8′ 7″     |
| h           | hob                 | ws        | washing machine space |
| ovn         | oven                | cup'd     | cupboard              |
| ffzs f      | ridge freezer space | W         | wardrobe              |
| ds          | dishwasher space    | < ≻       | measuring points      |

### The Foulston | Little Glen |

The floorplan has been produced for illustrative purposes only. Room sizes shown are between arrow points as indicated on plan. The dimensions have tolerances of + or -50mm and should not be used other than for general guidance. If specific dimensions are required, enquiries should be made to the sales consultant. The floor plans shown are not to scale. Measurements are based on the original drawings. Slight variations may occur during construction.