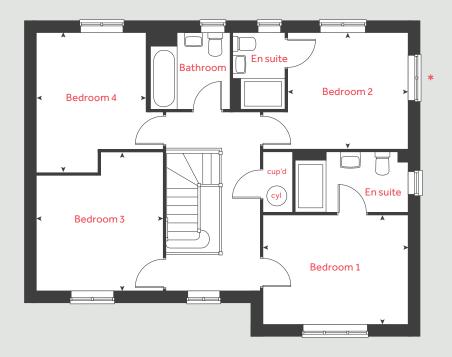

# The Foulston

4 bedroom home

| Ground flo  | oor                 | metre     | es feet / inches      |
|-------------|---------------------|-----------|-----------------------|
| Kitchen / d | ining area 5        | .32 x 2.6 | 58 17′ 5″ × 8′ 8″     |
| First floor |                     |           |                       |
| Living roon | n 5.                | 32 x 3 5  | 2 17'5"×11'7"         |
| Bedroom 3   |                     | 11×3.0    |                       |
|             |                     |           |                       |
| Second flo  | oor                 |           |                       |
| Bedroom 1   | 4.5                 | 22 x 4.0  | 2 13′ 10″ x 13′ 2″    |
| Bedroom 2   | 4.                  | 72 x 2.6  | 2 15′ 6″ × 8′ 7″      |
| Bedroom 4   | 3.                  | 62 x 2.6  | 2 11′ 10″ × 8′ 7″     |
| h           | hob                 | ws        | washing machine space |
| ovn         | oven                | cup'd     | cupboard              |
| ffzs f      | ridge freezer space | W         | wardrobe              |
| ds          | dishwasher space    | < ≻       | measuring points      |