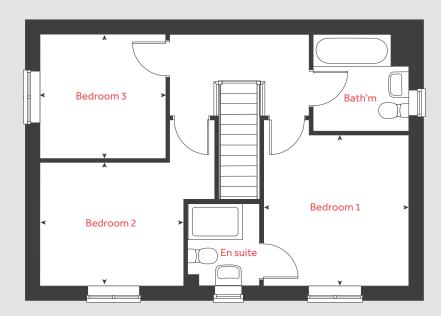

# The Hardwick

### 2 bedroom home

| Ground f    | loor           |       | metre    | es     | feet / inches    |
|-------------|----------------|-------|----------|--------|------------------|
| Kitchen / d | dining area    | 4.    | 08 x 3.  | 15     | 13′ 4″ × 10′ 3″  |
| Living roo  | m              | 4.    | 08 x 3.  | 68     | 13′ 4″ × 12′ 1″  |
|             |                |       |          |        |                  |
|             |                |       |          |        |                  |
| First floo  | r              |       |          |        |                  |
| Bedroom     | 1              | 4.0   | 08 x 3.1 | 5      | 13′ 4″ × 10′ 3″  |
| Bedroom     | 2              | 4.0   | 08 x 2.6 | 8      | 13'4"×8'8        |
| "           |                |       |          |        |                  |
| h           |                | hob   | ws       | washin | g machine space  |
| ovn         |                | oven  | cup'd    |        | cupboard         |
| ffzs        | fridge freezer | space | < ≻      |        | measuring points |
| ds          | dishwasher     | space |          |        |                  |

### The Hardwick | Little Glen |

The floorplan has been produced for illustrative purposes only. Room sizes shown are between arrow points as indicated on plan. The dimensions have tolerances of + or -50mm and should not be used other than for general guidance. If specific dimensions are required, enquiries should be made to the sales consultant. The floor plans shown are not to scale. Measurements are based on the original drawings. Slight variations may occur during construction.