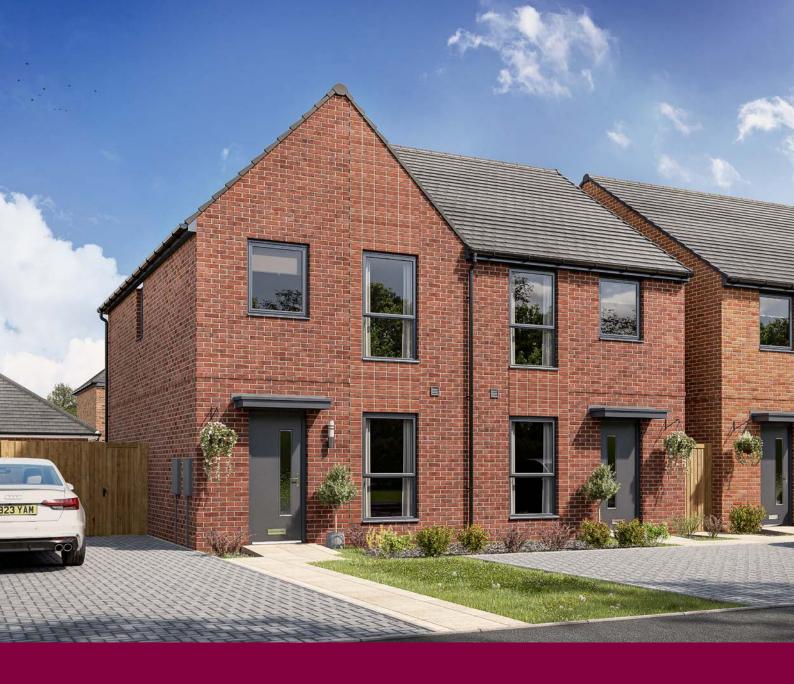

### The Elliot

3 bedroom home

- PV solar panels
- Electric vehicle charging point
- High quality insulation
- Low energy lighting
- Wildflower planting

### The Elliot

### 3 bedroom home

| Ground     | floor         |         | metr    | es  | feet / inches      |
|------------|---------------|---------|---------|-----|--------------------|
| Kitchen    |               | 3       | .30 x 2 | .96 | 10'8"×9'7"         |
| Living / d | ining area    | 5       | .75 x 3 | .96 | 18'9" x 13'0"      |
| First floo | or            |         |         |     |                    |
| Bedroom    |               | 3       | 43 x 3  | 06  | 11'3" x 10'0"      |
| Bedroom    | _             | _       | .20 x 2 |     | 10' 5" x 8' 5"     |
| Bedroom    | 13            | 3       | .02 x 2 | .00 | 9'9"×6'5"          |
| h          |               | hob     | ws      | was | hing machine space |
| ovn        |               | oven    | cup'd   |     | cupboard           |
| ffzs       | fridge freeze | r space | < ≻     |     | measuring points   |
| ds         | dishwashe     | r space |         |     |                    |