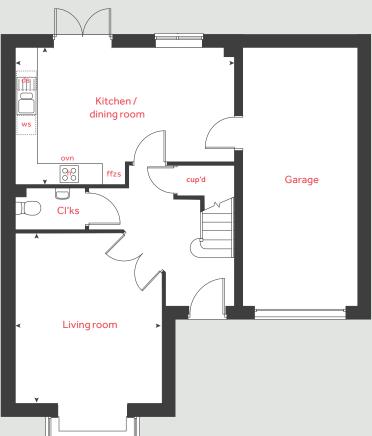

### The Foulston

4 bedroom home

- PV solar panels
- Electric vehicle charging point
- High quality insulation
- Low energy lighting
- Wildflower planting

# The Foulston

4 bedroom home

| Ground flo  | oor                 | metre     | es feet / inches      |
|-------------|---------------------|-----------|-----------------------|
| Kitchen / d | ining area 5        | .32 x 2.6 | 58 17′ 5″ × 8′ 8″     |
| First floor |                     |           |                       |
| Living roon | n 5.                | 32 x 3 5  | 2 17'5"×11'7"         |
| Bedroom 3   |                     | 11×3.0    |                       |
|             |                     |           |                       |
| Second flo  | oor                 |           |                       |
| Bedroom 1   | 4.5                 | 22 x 4.0  | 2 13′ 10″ x 13′ 2″    |
| Bedroom 2   | 4.                  | 72 x 2.6  | 2 15′ 6″ × 8′ 7″      |
| Bedroom 4   | 3.                  | 62 x 2.6  | 2 11′ 10″ × 8′ 7″     |
| h           | hob                 | ws        | washing machine space |
| ovn         | oven                | cup'd     | cupboard              |
| ffzs f      | ridge freezer space | W         | wardrobe              |
| ds          | dishwasher space    | < ≻       | measuring points      |