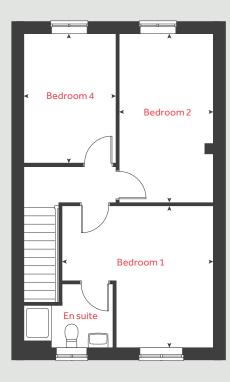

# The Foulston

4 bedroom home

| Ground flo  | oor                 | metre     | es feet / inches      |
|-------------|---------------------|-----------|-----------------------|
| Kitchen / d | ining area 5        | .32 x 2.6 | 58 17′ 5″ × 8′ 8″     |
| First floor |                     |           |                       |
| Living roon | n 5.                | 32 x 3 5  | 2 17'5"×11'7"         |
| Bedroom 3   |                     | 11×3.0    |                       |
|             |                     |           |                       |
| Second flo  | oor                 |           |                       |
| Bedroom 1   | 4.5                 | 22 x 4.0  | 2 13′ 10″ x 13′ 2″    |
| Bedroom 2   | 4.                  | 72 x 2.6  | 2 15′ 6″ × 8′ 7″      |
| Bedroom 4   | 3.                  | 62 x 2.6  | 2 11′ 10″ × 8′ 7″     |
| h           | hob                 | ws        | washing machine space |
| ovn         | oven                | cup'd     | cupboard              |
| ffzs f      | ridge freezer space | W         | wardrobe              |
| ds          | dishwasher space    | < ≻       | measuring points      |