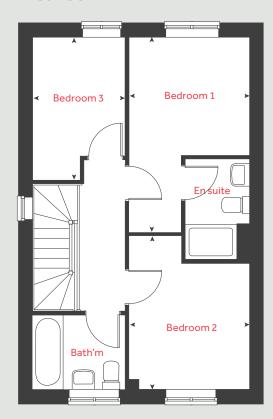

### The Eveleigh

3 bedroom home

| Ground    | floor            |     | metre       | es      | feet / inches               |
|-----------|------------------|-----|-------------|---------|-----------------------------|
| Kitchen . | / dining area    | 4.  | 78 x 2.     | 80      | 15′ 7″ x 9′ 2′              |
| Living ro | om               | 4.  | 95 x 3.     | 19      | 16' 3" × 10' 5'             |
|           |                  |     |             |         |                             |
| First flo | or               |     |             |         |                             |
| Bedroor   | n 1              | 4.4 | 6 x 2.7     | 7       | 14′ 6″ × 9′ 1′              |
| Bedroor   | n 2              | 3.5 | 1 x 2.7     | 7       | 11′5″×9′1′                  |
| Bedroor   | n 3              | 3.1 | 9 x 2.1     | .2      | 10' 6" × 7' 0'              |
|           |                  |     |             |         |                             |
| h<br>ovn  |                  | hob | ws<br>cup'd | wasning | g machine space<br>cupboard |
| ffzs      | fridge freezer s |     | cup u       | r       | neasuring points            |
| ds        | dishwashers      |     |             | ,       | ricusurii ig poirits        |