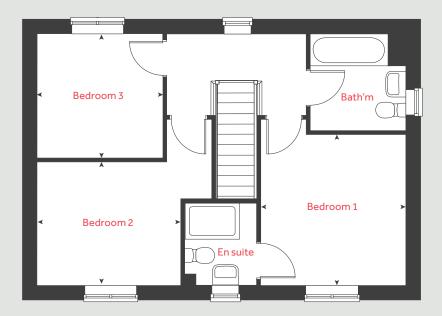

### 2 bedroom home

| Ground f    | loor           |       | metre    | es     | feet / inches    |
|-------------|----------------|-------|----------|--------|------------------|
| Kitchen / d | dining area    | 4.    | 08 x 3.  | 15     | 13′ 4″ × 10′ 3″  |
| Living roo  | m              | 4.    | 08 x 3.  | 68     | 13′ 4″ × 12′ 1″  |
|             |                |       |          |        |                  |
|             |                |       |          |        |                  |
| First floo  | r              |       |          |        |                  |
| Bedroom     | 1              | 4.0   | 08 x 3.1 | 5      | 13′ 4″ × 10′ 3″  |
| Bedroom     | 2              | 4.0   | 08 x 2.6 | 8      | 13'4"×8'8        |
| "           |                |       |          |        |                  |
| h           |                | hob   | ws       | washin | g machine space  |
| ovn         |                | oven  | cup'd    |        | cupboard         |
| ffzs        | fridge freezer | space | < ≻      |        | measuring points |
| ds          | dishwasher     | space |          |        |                  |