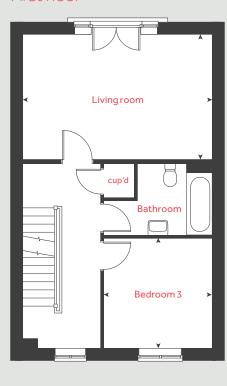

### Ground floor

### 2 bedroom home

| Ground f    | loor           |       | metre    | es     | feet / inches    |
|-------------|----------------|-------|----------|--------|------------------|
| Kitchen / d | dining area    | 4.    | 08 x 3.  | 15     | 13′ 4″ × 10′ 3″  |
| Living roo  | m              | 4.    | 08 x 3.  | 68     | 13′ 4″ × 12′ 1″  |
|             |                |       |          |        |                  |
|             |                |       |          |        |                  |
| First floo  | r              |       |          |        |                  |
| Bedroom     | 1              | 4.0   | 08 x 3.1 | 5      | 13′ 4″ × 10′ 3″  |
| Bedroom     | 2              | 4.0   | 08 x 2.6 | 8      | 13'4"×8'8        |
| "           |                |       |          |        |                  |
| h           |                | hob   | ws       | washin | g machine space  |
| ovn         |                | oven  | cup'd    |        | cupboard         |
| ffzs        | fridge freezer | space | < ≻      |        | measuring points |
| ds          | dishwasher     | space |          |        |                  |