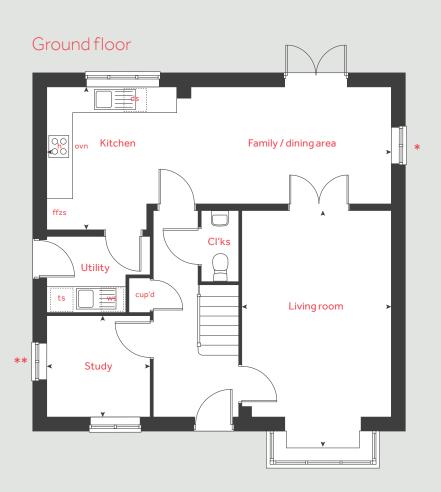

# Ground floor Ws Ovn Kitchen Dining area Cl'ks Garage

# The Foulston

4 bedroom home

| Ground flo  | oor                 | metre     | es feet / inches      |
|-------------|---------------------|-----------|-----------------------|
| Kitchen / d | ining area 5        | .32 x 2.6 | 58 17′ 5″ × 8′ 8″     |
| First floor |                     |           |                       |
| Living roon | n 5.                | 32 x 3 5  | 2 17'5"×11'7"         |
| Bedroom 3   |                     | 11×3.0    |                       |
|             |                     |           |                       |
| Second flo  | oor                 |           |                       |
| Bedroom 1   | 4.5                 | 22 x 4.0  | 2 13′ 10″ x 13′ 2″    |
| Bedroom 2   | 4.                  | 72 x 2.6  | 2 15′ 6″ × 8′ 7″      |
| Bedroom 4   | 3.                  | 62 x 2.6  | 2 11′ 10″ × 8′ 7″     |
| h           | hob                 | ws        | washing machine space |
| ovn         | oven                | cup'd     | cupboard              |
| ffzs f      | ridge freezer space | W         | wardrobe              |
| ds          | dishwasher space    | < ≻       | measuring points      |