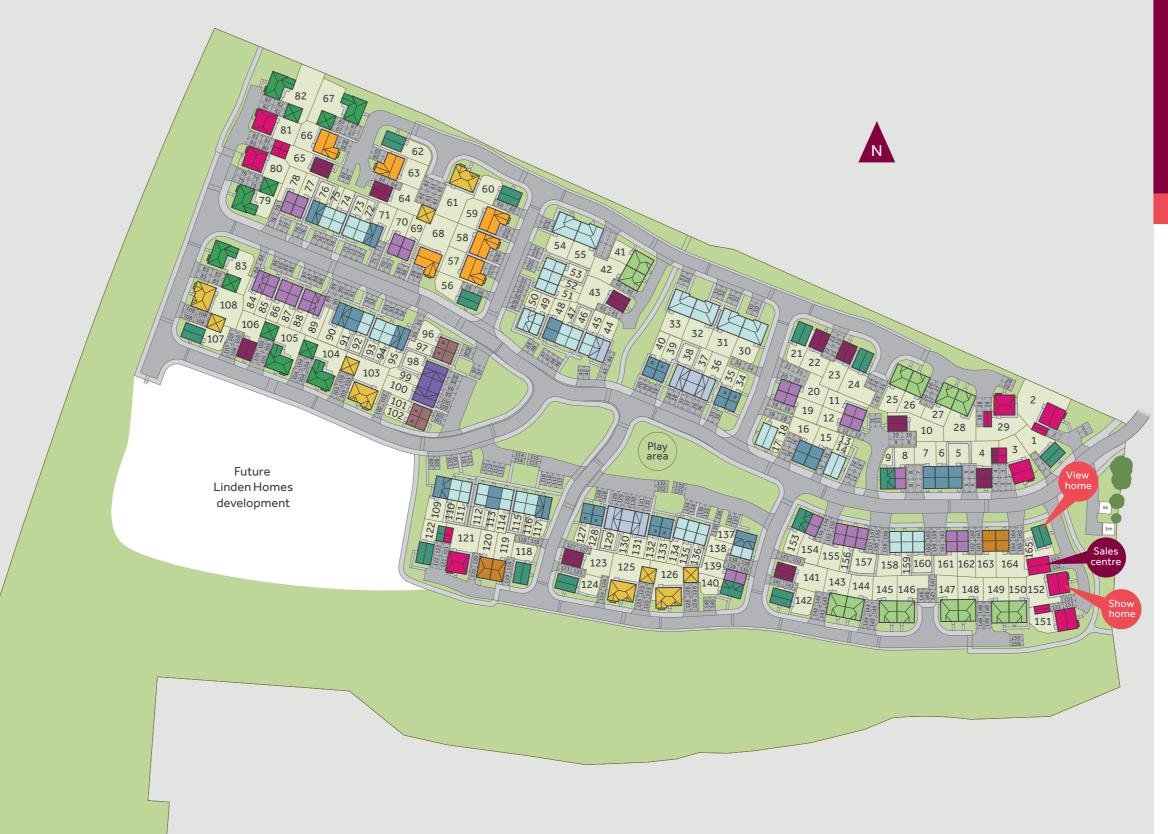

### Development plan

# **Little Glen**Glen Parva

### Pre-sold homes

- 2 bedroom homes
- 3 bedroom homes
- 4 bedroom homes
- ss substation
- tm telecom mast

This plan has been produced for home identification purposes only and is not to scale. The development layout, landscaping and tenure of all dwellings may be subject to change throughout the course of the development. Finishes and materials may vary from those shown on the plan. Please check the details of your chosen plot and housetype with the sales consultant. Development layout plan correct at time of production.