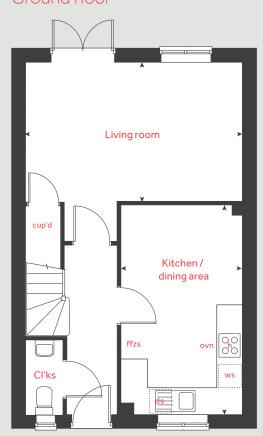

### Ground floor

# The Hardwick

### 2 bedroom home

| Ground f    | loor           |       | metre    | es     | feet / inches    |
|-------------|----------------|-------|----------|--------|------------------|
| Kitchen / d | dining area    | 4.    | 08 x 3.  | 15     | 13′ 4″ × 10′ 3″  |
| Living roo  | m              | 4.    | 08 x 3.  | 68     | 13′ 4″ × 12′ 1″  |
|             |                |       |          |        |                  |
|             |                |       |          |        |                  |
| First floo  | r              |       |          |        |                  |
| Bedroom     | 1              | 4.0   | 08 x 3.1 | 5      | 13′ 4″ × 10′ 3″  |
| Bedroom     | 2              | 4.0   | 08 x 2.6 | 8      | 13'4"×8'8        |
| "           |                |       |          |        |                  |
| h           |                | hob   | ws       | washin | g machine space  |
| ovn         |                | oven  | cup'd    |        | cupboard         |
| ffzs        | fridge freezer | space | < ≻      |        | measuring points |
| ds          | dishwasher     | space |          |        |                  |

### The Hardwick | Little Glen |

The floorplan has been produced for illustrative purposes only. Room sizes shown are between arrow points as indicated on plan. The dimensions have tolerances of + or -50mm and should not be used other than for general guidance. If specific dimensions are required, enquiries should be made to the sales consultant. The floor plans shown are not to scale. Measurements are based on the original drawings. Slight variations may occur during construction.