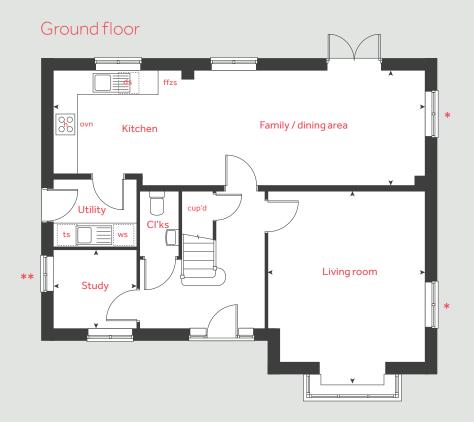

# The Foulston

4 bedroom home

| Ground flo  | oor                 | metre     | es feet / inches      |
|-------------|---------------------|-----------|-----------------------|
| Kitchen / d | ining area 5        | .32 x 2.6 | 58 17′ 5″ × 8′ 8″     |
| First floor |                     |           |                       |
| Living roon | n 5.                | 32 x 3 5  | 2 17'5"×11'7"         |
| Bedroom 3   |                     | 11×3.0    |                       |
|             |                     |           |                       |
| Second flo  | oor                 |           |                       |
| Bedroom 1   | 4.5                 | 22 x 4.0  | 2 13′ 10″ x 13′ 2″    |
| Bedroom 2   | 4.                  | 72 x 2.6  | 2 15′ 6″ × 8′ 7″      |
| Bedroom 4   | 3.                  | 62 x 2.6  | 2 11′ 10″ × 8′ 7″     |
| h           | hob                 | ws        | washing machine space |
| ovn         | oven                | cup'd     | cupboard              |
| ffzs f      | ridge freezer space | W         | wardrobe              |
| ds          | dishwasher space    | < ≻       | measuring points      |