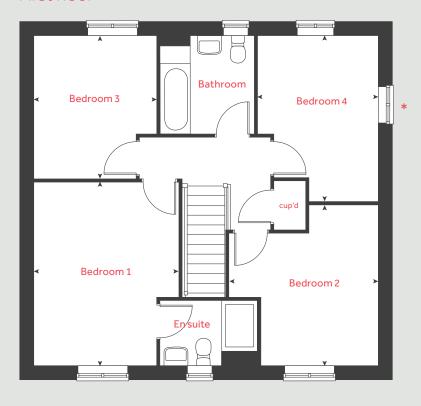

# The Foulston

4 bedroom home

| Ground flo  | oor                 | metre     | es feet / inches      |
|-------------|---------------------|-----------|-----------------------|
| Kitchen / d | ining area 5        | .32 x 2.6 | 58 17′ 5″ × 8′ 8″     |
| First floor |                     |           |                       |
| Living roon | n 5.                | 32 x 3 5  | 2 17'5"×11'7"         |
| Bedroom 3   |                     | 11×3.0    |                       |
|             |                     |           |                       |
| Second flo  | oor                 |           |                       |
| Bedroom 1   | 4.5                 | 22 x 4.0  | 2 13′ 10″ x 13′ 2″    |
| Bedroom 2   | 4.                  | 72 x 2.6  | 2 15′ 6″ × 8′ 7″      |
| Bedroom 4   | 3.                  | 62 x 2.6  | 2 11′ 10″ × 8′ 7″     |
| h           | hob                 | ws        | washing machine space |
| ovn         | oven                | cup'd     | cupboard              |
| ffzs f      | ridge freezer space | W         | wardrobe              |
| ds          | dishwasher space    | < ≻       | measuring points      |