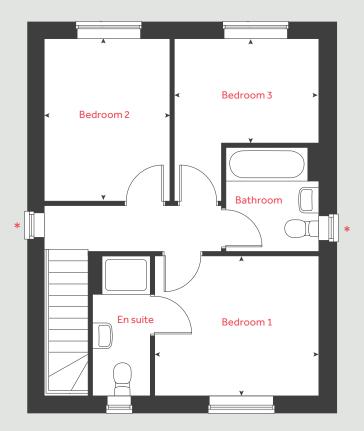

### The Elliot

### 3 bedroom home

| Ground     | floor         |         | metr    | es  | feet / inches      |
|------------|---------------|---------|---------|-----|--------------------|
| Kitchen    |               | 3       | .30 x 2 | .96 | 10'8"×9'7"         |
| Living / d | ining area    | 5       | .75 x 3 | .96 | 18'9" x 13'0"      |
| First floo | or            |         |         |     |                    |
| Bedroom    |               | 3       | 43 x 3  | 06  | 11'3" x 10'0"      |
| Bedroom    | _             | _       | .20 x 2 |     | 10' 5" x 8' 5"     |
| Bedroom    | 13            | 3       | .02 x 2 | .00 | 9'9"×6'5"          |
| h          |               | hob     | ws      | was | hing machine space |
| ovn        |               | oven    | cup'd   |     | cupboard           |
| ffzs       | fridge freeze | r space | < ≻     |     | measuring points   |
| ds         | dishwashe     | r space |         |     |                    |