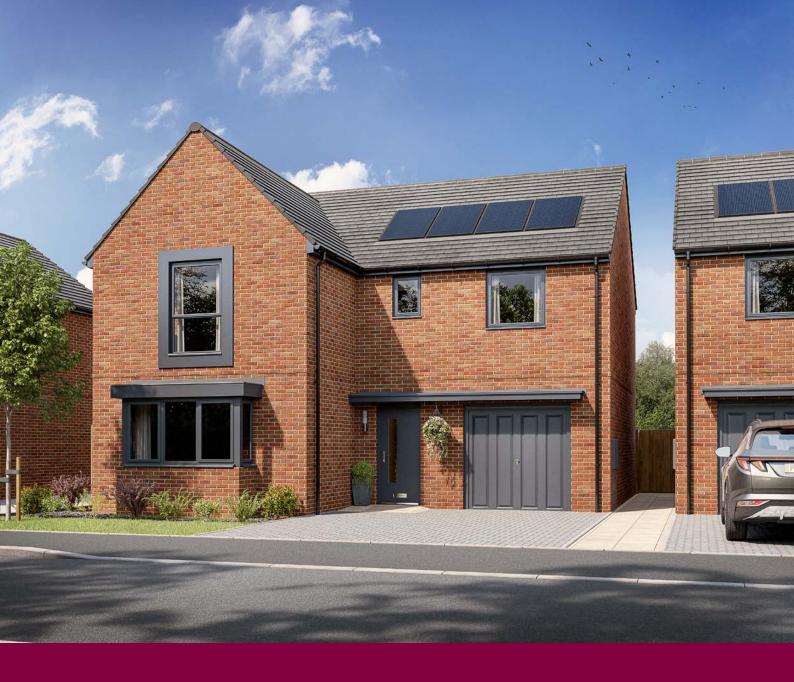

### The Foulston

4 bedroom home

- PV solar panels
- Electric vehicle charging point
- High quality insulation
- Low energy lighting
- Wildflower planting

# The Foulston

4 bedroom home

| Ground flo  | oor                 | metre     | es feet / inches      |
|-------------|---------------------|-----------|-----------------------|
| Kitchen / d | ining area 5        | .32 x 2.6 | 58 17′ 5″ × 8′ 8″     |
| First floor |                     |           |                       |
| Living roon | n 5.                | 32 x 3 5  | 2 17'5"×11'7"         |
| Bedroom 3   |                     | 11×3.0    |                       |
|             |                     |           |                       |
| Second flo  | oor                 |           |                       |
| Bedroom 1   | 4.5                 | 22 x 4.0  | 2 13′ 10″ x 13′ 2″    |
| Bedroom 2   | 4.                  | 72 x 2.6  | 2 15′ 6″ × 8′ 7″      |
| Bedroom 4   | 3.                  | 62 x 2.6  | 2 11′ 10″ × 8′ 7″     |
| h           | hob                 | ws        | washing machine space |
| ovn         | oven                | cup'd     | cupboard              |
| ffzs f      | ridge freezer space | W         | wardrobe              |
| ds          | dishwasher space    | < ≻       | measuring points      |