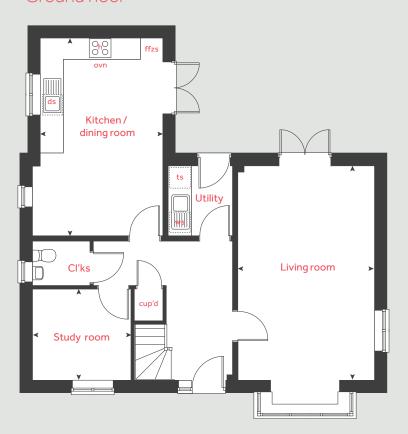

### Ground floor

# The Hardwick

### 2 bedroom home

| Ground f    | loor           |       | metre    | es     | feet / inches    |
|-------------|----------------|-------|----------|--------|------------------|
| Kitchen / d | dining area    | 4.    | 08 x 3.  | 15     | 13′ 4″ × 10′ 3″  |
| Living roo  | m              | 4.    | 08 x 3.  | 68     | 13′ 4″ × 12′ 1″  |
|             |                |       |          |        |                  |
|             |                |       |          |        |                  |
| First floo  | r              |       |          |        |                  |
| Bedroom     | 1              | 4.0   | 08 x 3.1 | 5      | 13′ 4″ × 10′ 3″  |
| Bedroom     | 2              | 4.0   | 08 x 2.6 | 8      | 13'4"×8'8        |
| "           |                |       |          |        |                  |
| h           |                | hob   | ws       | washin | g machine space  |
| ovn         |                | oven  | cup'd    |        | cupboard         |
| ffzs        | fridge freezer | space | < ≻      |        | measuring points |
| ds          | dishwasher     | space |          |        |                  |

### The Hardwick | Little Glen |

The floorplan has been produced for illustrative purposes only. Room sizes shown are between arrow points as indicated on plan. The dimensions have tolerances of + or -50mm and should not be used other than for general guidance. If specific dimensions are required, enquiries should be made to the sales consultant. The floor plans shown are not to scale. Measurements are based on the original drawings. Slight variations may occur during construction.