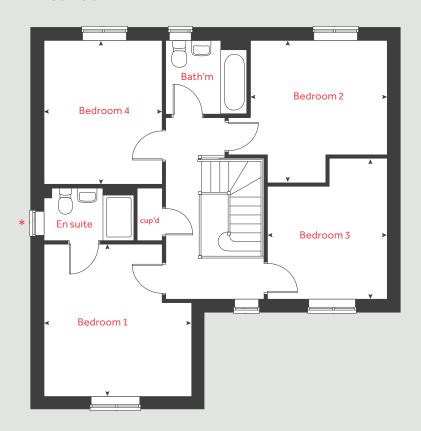

### The Foulston

4 bedroom home

- PV solar panels
- Electric vehicle charging point
- High quality insulation
- Low energy lighting
- Wildflower planting

# The Foulston

4 bedroom home

| Ground flo  | oor                 | metre     | es feet / inches      |
|-------------|---------------------|-----------|-----------------------|
| Kitchen / d | ining area 5        | .32 x 2.6 | 58 17′ 5″ × 8′ 8″     |
| First floor |                     |           |                       |
| Living roon | n 5.                | 32 x 3 5  | 2 17'5"×11'7"         |
| Bedroom 3   |                     | 11×3.0    |                       |
|             |                     |           |                       |
| Second flo  | oor                 |           |                       |
| Bedroom 1   | 4.5                 | 22 x 4.0  | 2 13′ 10″ x 13′ 2″    |
| Bedroom 2   | 4.                  | 72 x 2.6  | 2 15′ 6″ × 8′ 7″      |
| Bedroom 4   | 3.                  | 62 x 2.6  | 2 11′ 10″ × 8′ 7″     |
| h           | hob                 | ws        | washing machine space |
| ovn         | oven                | cup'd     | cupboard              |
| ffzs f      | ridge freezer space | W         | wardrobe              |
| ds          | dishwasher space    | < ≻       | measuring points      |