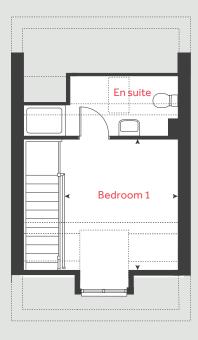

### Ground floor

# The Hardwick

### 2 bedroom home

| Ground f    | loor           |       | metre    | es     | feet / inches    |
|-------------|----------------|-------|----------|--------|------------------|
| Kitchen / d | dining area    | 4.    | 08 x 3.  | 15     | 13′ 4″ × 10′ 3″  |
| Living roo  | m              | 4.    | 08 x 3.  | 68     | 13′ 4″ × 12′ 1″  |
|             |                |       |          |        |                  |
|             |                |       |          |        |                  |
| First floo  | r              |       |          |        |                  |
| Bedroom     | 1              | 4.0   | 08 x 3.1 | 5      | 13′ 4″ × 10′ 3″  |
| Bedroom     | 2              | 4.0   | 08 x 2.6 | 8      | 13'4"×8'8        |
| "           |                |       |          |        |                  |
| h           |                | hob   | ws       | washin | g machine space  |
| ovn         |                | oven  | cup'd    |        | cupboard         |
| ffzs        | fridge freezer | space | < ≻      |        | measuring points |
| ds          | dishwasher     | space |          |        |                  |

### The Hardwick | Little Glen |

The floorplan has been produced for illustrative purposes only. Room sizes shown are between arrow points as indicated on plan. The dimensions have tolerances of + or -50mm and should not be used other than for general guidance. If specific dimensions are required, enquiries should be made to the sales consultant. The floor plans shown are not to scale. Measurements are based on the original drawings. Slight variations may occur during construction.