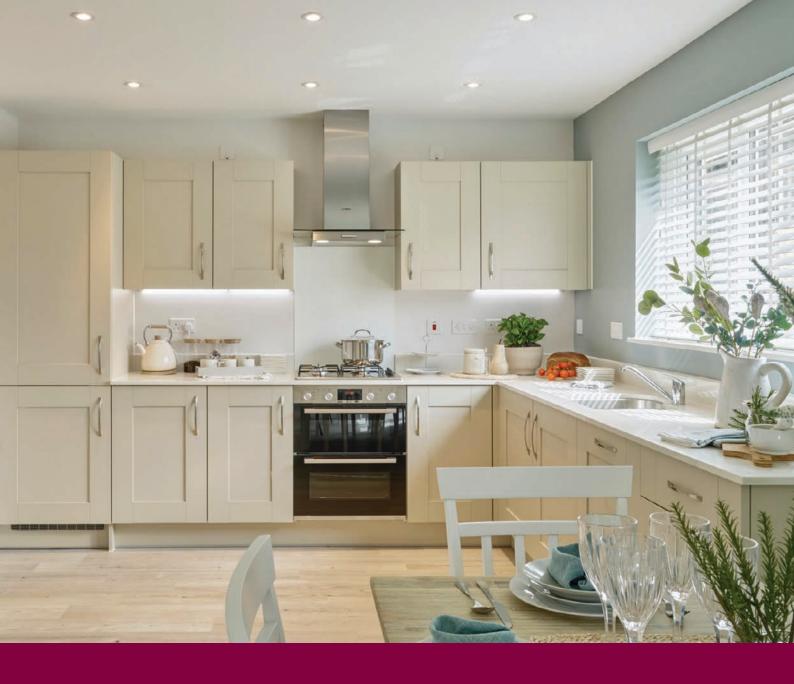

### Whiteley

Use this guide to see what features are included in your new home. Your sales consultant will be happy to discuss the **Enhance** range of extras available.

| The Fletcher | The Lutyens | 5 bedroom | The Aldridge | The Hardy | The Pembroke | The Mylne | 4 bedroom | The Mountford | The Eveleigh | 3 bedroom |                                                                                                                            |
|--------------|-------------|-----------|--------------|-----------|--------------|-----------|-----------|---------------|--------------|-----------|----------------------------------------------------------------------------------------------------------------------------|
|              |             |           |              |           |              |           |           |               |              |           | Kitchen                                                                                                                    |
| •            | •           |           | •            | •         | •            | •         |           | •             | •            |           | Symphony Koncept range kitchen with laminate worktop                                                                       |
| •            | •           |           | •            | •         | •            | •         |           | •             | •            |           | Stainless steel sink and drainer (single bowl) with chrome mixer tap                                                       |
| •            | •           |           |              | •         | •            |           |           | •             |              |           | Stainless steel sink and drainer (single bowl) with chrome mixer tap in utility                                            |
|              |             |           |              |           |              |           |           | •             | •            |           | Indesit hob (60cm) with Indesit built-in single under oven, with stainless steel splashback and integrated silver hood     |
| •            |             |           |              | •         |              | •         |           |               |              |           | Indesit hob (60 cm) with built-in single under oven, with stainless steel splashback and 60cm stainless steel chimney hood |
| •            | •           |           | •            | •         | •            | •         |           | •             | •            |           | White pendant light holder                                                                                                 |
| •            | •           |           | •            | •         | •            | •         |           | •             | •            |           | Fridge / freezer space                                                                                                     |
| •            | •           |           | •            | •         | •            | •         |           | •             | •            |           | Space for integrated dishwasher with plumbing and electrics                                                                |
|              |             |           | •            |           |              | •         |           |               | •            |           | Space for washing machine with plumbing and electrics in kitchen                                                           |
| •            | •           |           |              | •         | •            |           |           | •             |              |           | Space for washing machine with plumbing and electrics in utility                                                           |
|              |             |           |              |           |              |           |           |               |              |           | Bathrooms and en suite(s)                                                                                                  |
| •            | •           |           | •            | •         | •            | •         |           | •             | •            |           | Ideal Standard contemporary white Tempo sanitary ware                                                                      |
| •            | -           |           | •            | •         | •            | •         |           | •             | •            |           | Ideal Standard close coupled WC to cloakroom                                                                               |
| •            | •           |           | •            | •         | •            | •         |           | •             | •            |           | Ideal Standard low profile shower tray with glass enclosure in en suite                                                    |
| •            | •           |           | •            | •         | •            | •         |           | •             | •            |           | Handheld hair wash attachment in bathroom                                                                                  |
|              |             |           |              | •         |              | •         |           |               |              |           | Choice of standard Porcelanosa wall tiling (splashback, 450mm height over bath, and full-height to shower cubicle)*        |
| •            | •           |           | •            | •         | •            | •         |           | •             | •            |           | White batten light holder                                                                                                  |
| •            | •           |           | •            | •         | •            | •         |           | •             | •            |           | Water waste heat recovery system                                                                                           |
|              |             |           |              |           |              |           |           |               |              |           | Bedrooms                                                                                                                   |
|              |             | 1         |              |           |              |           |           |               |              |           |                                                                                                                            |