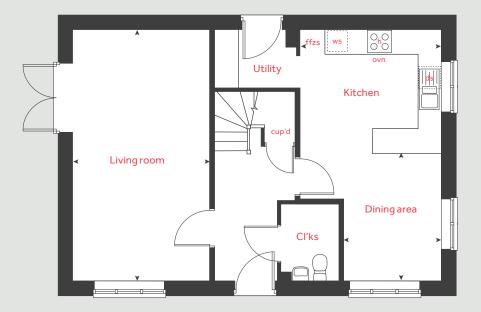

## The Pembroke

4 bedroom home

| Ground f   | loor                 | me       | tres | feet / inches      |
|------------|----------------------|----------|------|--------------------|
| Kitchen /  | dining / family area | 8.07 x   | 3.36 | 26'6"×11'0"        |
| Living roo | m                    | 4.83 x   | 3.48 | 15′ 10″ × 11′ 5″   |
| Study      |                      | 2.40 x   | 2.35 | 7′11″×7′9″         |
|            |                      |          |      |                    |
|            |                      |          |      |                    |
| First floo | r                    |          |      |                    |
| Bedroom    | 1                    | 4.29 x 3 | 3.38 | 14′ 1″ × 11′ 1″    |
| Bedroom    | 2                    | 4.31 x 3 | 3.45 | 14'2"×11'3"        |
| Bedroom    | 3                    | 3.35 x 2 | 2.87 | 11'0"×9'5"         |
| Bedroom    | 4                    | 3.32 x 2 | 2.81 | 10′ 11″ × 9′ 3″    |
|            |                      |          |      |                    |
| h          | hob                  | ts       |      | tumble dryer space |
| ovn        | oven                 | WS       | wasl | ning machine space |
| ffzs       | fridge freezer space | cup'd    |      | cupboard           |