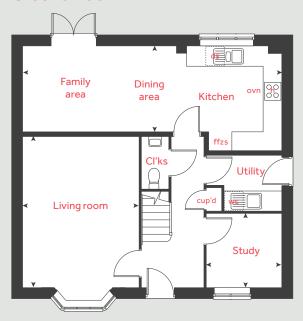

#### Ground floor

### 5 bedroom home

| Ground floor              |      | me     | etres | feet / inches      |
|---------------------------|------|--------|-------|--------------------|
| Kitchen / dining / family | area | 8.29 x | 2.74  | 27′ 2″ × 9′ 0″     |
| Living room               |      | 4.83 x | 3.72  | 15′ 10″ × 12′ 2″   |
| Study                     |      | 2.41 x | 2.37  | 7′ 11″ × 7′ 9″     |
|                           |      |        |       |                    |
|                           |      |        |       |                    |
| First floor               |      |        |       |                    |
| Bedroom 1                 |      | 5.85 x | 3.45  | 19'2"×11'3"        |
| Bedroom 4                 |      | 4.21 x | 3.03  | 13′8″×9′9″         |
| Bedroom 5                 |      | 3.42 x | 2.67  | 11'2"×8'8"         |
|                           |      |        |       |                    |
|                           |      |        |       |                    |
| Second floor              |      |        |       |                    |
| Bedroom 2                 |      | 3.96 x | 3.66  | 13'0"×12'0"        |
| Bedroom 3                 |      | 3.96 x | 3.45  | 13′0″×11′3″        |
|                           |      |        |       |                    |
| h                         | hob  | ws     | wash  | ing machine space  |
| ovn                       | oven | cup'd  |       | cupboard           |
| ffzs fridge freezer s     | pace | cyl    |       | hot water cylinder |
| ds dishwasher s           | pace | < ≻    |       | measuring points   |