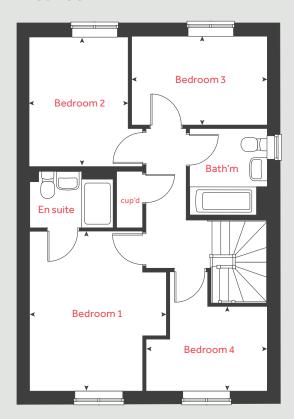

### Second floor

### First floor

### Ground floor

# The Aldridge

4 bedroom home

| Ground flo   | or               | metre     | es feet/inches        |  |  |  |
|--------------|------------------|-----------|-----------------------|--|--|--|
| Kitchen / di | ning area 4      | .74 x 2.8 | 30 15′7″ x 9′2′       |  |  |  |
| Living room  | 4                | .92 x 3.1 | 17 16' 2" × 10' 5'    |  |  |  |
| First floor  |                  |           |                       |  |  |  |
| Bedroom 2    | 3.               | 72 x 2.7  | .75 12'2"×9'          |  |  |  |
| Bedroom 3    | 3.               | 16 x 2.4  | 10' 4" x 8' 2         |  |  |  |
| Bedroom 4    | 3.               | 16 x 2.3  | 10′ 4″ × 7′ 8′        |  |  |  |
| Second flo   | or               |           |                       |  |  |  |
| Bedroom 1    | 4.               | 30 x 3.8  | 7 14' 1" × 12' 8'     |  |  |  |
| h            | hob              | ws        | washing machine space |  |  |  |
| ovn          | oven             | cup'd     | cupboard              |  |  |  |
| ffzr         | fridge freezer   | < ≻       | measuring points      |  |  |  |
| ds           | dishwasher space |           |                       |  |  |  |