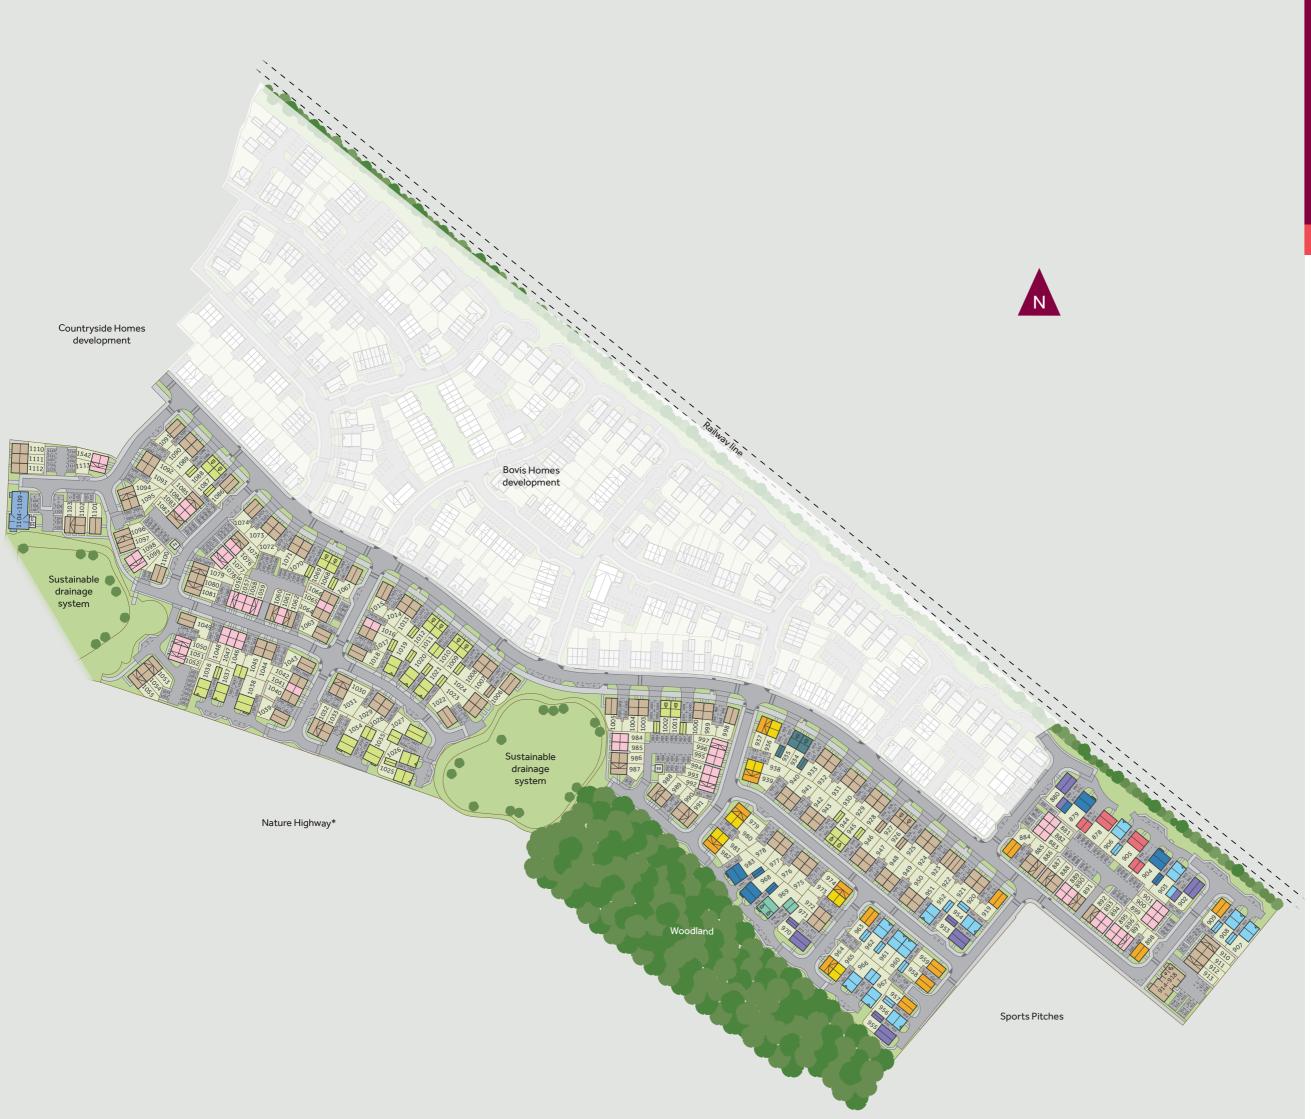

### Development plan

Whiteley Meadows - Phase 9a

Off Botley Road, Whiteley, Hampshire SO30 2HB | 01489 223866

# Whiteley Meadows Whiteley Phase 9a

#### 5 bedroom homes

The Fletcher

The Lutyens

#### 4 bedroom homes

The Pembroke

The Hardy

The Mlyne

The Aldridge

#### 3 bedroom homes

The Mountford

The Eveleigh

#### Pre-sold homes

1 and 2 bedroom apartments

2 bedroom homes

3 bedroom homes

4 bedroom homes

visitor space

**b** bins

**bs** bike store

\* A Nature Highway is an area of land that has been left undeveloped to provide habitat for wildlife and to promote and maintain local biodiversity.

This plan has been produced for home identification purposes only and is not to scale. The development layout, landscaping and tenure of all dwellings may be subject to change throughout the course of the development. Finishes and materials may vary from those shown on the plan. Please check the details of your chosen plot and housetype with the sales consultant. Development layout plan correct at time of production.