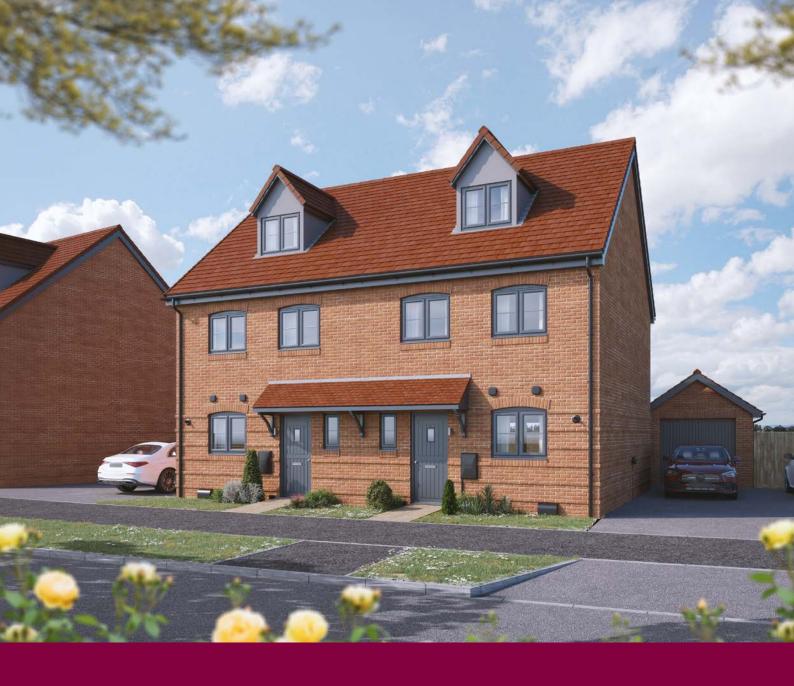

### The Eveleigh

3 bedroom home

Whiteley Meadows - Phase 9a

Off Botley Road, Whiteley, Hampshire SO30 2HB | 01489 223866

### The Eveleigh

3 bedroom home

| Ground floor          |         | metre    | es    | feet / inches    |
|-----------------------|---------|----------|-------|------------------|
| Kitchen / dining area | 4       | .82 x 2. | 80    | 15'9"×9'2"       |
| Living room           | 4       | .95 x 3. | 19    | 16' 4" × 10' 6"  |
|                       |         |          |       |                  |
|                       |         |          |       |                  |
| First floor           |         |          |       |                  |
| Bedroom 1             | 2.      | 77 x 2.7 | 1     | 9'1"×8'11"       |
| Bedroom 2             | 2.8     | 89 x 2.7 | 7     | 9'6"×9'1"        |
| Bedroom 3             | 3.      | 19 x 2.1 | .2    | 10'6"×7'0"       |
|                       |         |          |       |                  |
| h                     | hob     | ws       | washi | ng machine space |
| ovn                   | oven    | cup'd    |       | cupboard         |
| ffzs fridge freeze    | r space | < ≻      |       | measuring points |
| <b>ds</b> dishwashe   | r space |          |       |                  |