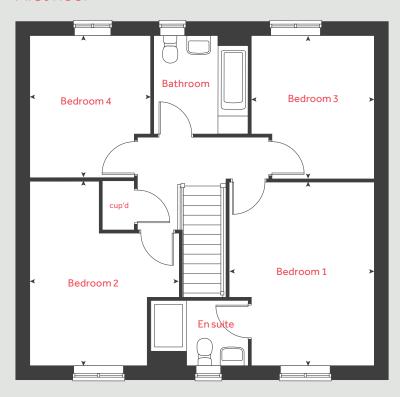

### Second floor

### First floor

### 5 bedroom home

| Ground floor              |      | me     | etres | feet / inches      |
|---------------------------|------|--------|-------|--------------------|
| Kitchen / dining / family | area | 8.29 x | 2.74  | 27′ 2″ × 9′ 0″     |
| Living room               |      | 4.83 x | 3.72  | 15′ 10″ × 12′ 2″   |
| Study                     |      | 2.41 x | 2.37  | 7′ 11″ × 7′ 9″     |
|                           |      |        |       |                    |
|                           |      |        |       |                    |
| First floor               |      |        |       |                    |
| Bedroom 1                 |      | 5.85 x | 3.45  | 19'2"×11'3"        |
| Bedroom 4                 |      | 4.21 x | 3.03  | 13′8″×9′9″         |
| Bedroom 5                 |      | 3.42 x | 2.67  | 11'2"×8'8"         |
|                           |      |        |       |                    |
|                           |      |        |       |                    |
| Second floor              |      |        |       |                    |
| Bedroom 2                 |      | 3.96 x | 3.66  | 13'0"×12'0"        |
| Bedroom 3                 |      | 3.96 x | 3.45  | 13′0″×11′3″        |
|                           |      |        |       |                    |
| h                         | hob  | ws     | wash  | ing machine space  |
| ovn                       | oven | cup'd  |       | cupboard           |
| ffzs fridge freezer s     | pace | cyl    |       | hot water cylinder |
| ds dishwasher s           | pace | < ≻    |       | measuring points   |