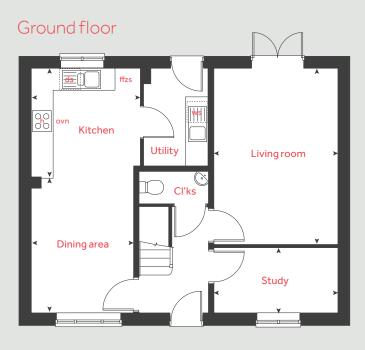

### Ground floor

### 4 bedroom home

| Ground floor     |               | me       | tres  | feet / inches    |
|------------------|---------------|----------|-------|------------------|
| Kitchen / dining | / family area | 6.08 x 3 | 3.80  | 19′9″×12′5″      |
| Living room      |               | 4.83 x 3 | 3.39  | 15′ 10″ × 11′ 2″ |
|                  |               |          |       |                  |
|                  |               |          |       |                  |
| First floor      |               |          |       |                  |
| Bedroom 1        |               | 3.97 x 2 | 2.98  | 13'0"×9'8"       |
| Bedroom 2        |               | 3.20 x 2 | 2.56  | 10'6"×8'2"       |
| Bedroom 3        |               | 3.38 x 2 | 2.18  | 11′3″×7′2″       |
| Bedroom 4        |               | 3.09 x 2 | .08   | 9' 10" × 6' 10"  |
|                  |               |          |       |                  |
| h                | hob           | ws       | washi | ng machine space |
| ovn              | oven          | cup'd    |       | cupboard         |
| ffzs fridge      | freezer space | < ≻      |       | measuring points |
| <b>ds</b> dish   | washer space  |          |       |                  |