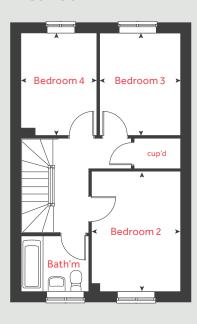

## The Pembroke

4 bedroom home

| Ground f   | loor                 | me       | tres | feet / inches      |
|------------|----------------------|----------|------|--------------------|
| Kitchen /  | dining / family area | 8.07 x   | 3.36 | 26'6"×11'0"        |
| Living roo | m                    | 4.83 x   | 3.48 | 15′ 10″ × 11′ 5″   |
| Study      |                      | 2.40 x   | 2.35 | 7′11″×7′9″         |
|            |                      |          |      |                    |
|            |                      |          |      |                    |
| First floo | r                    |          |      |                    |
| Bedroom    | 1                    | 4.29 x 3 | 3.38 | 14′ 1″ × 11′ 1″    |
| Bedroom    | 2                    | 4.31 x 3 | 3.45 | 14'2"×11'3"        |
| Bedroom    | 3                    | 3.35 x 2 | 2.87 | 11'0"×9'5"         |
| Bedroom    | 4                    | 3.32 x 2 | 2.81 | 10′ 11″ × 9′ 3″    |
|            |                      |          |      |                    |
| h          | hob                  | ts       |      | tumble dryer space |
| ovn        | oven                 | WS       | wasl | ning machine space |
| ffzs       | fridge freezer space | cup'd    |      | cupboard           |

#### The Pembroke | Whiteley Meadows |

dishwasher space 🔻 🕨

The floorplan has been produced for illustrative purposes only. Room sizes shown are between arrow points as indicated on plan. The dimensions have tolerances of + or -50mm and should not be used other than for general guidance. If specific dimensions are required, enquiries should be made to the sales consultant. The floor plans shown are not to scale. Measurements are based on the original drawings. Slight variations may occur during construction.

measuring points

The illustrations shown are computer generated impressions of how the property may look and are indicative only. External details or finishes may vary on individual plots and homes may be built in either detached or attached styles depending on the development layout. Exact specifications, window styles and whether a property is left or right-handed may differ from plot to plot. Please speak to our sales consultant for specific plot details.