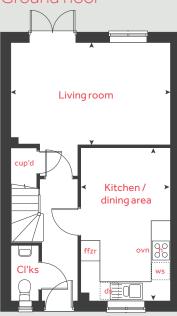

#### Ground floor

### 5 bedroom home

| Ground floor              |      | me     | etres | feet / inches      |
|---------------------------|------|--------|-------|--------------------|
| Kitchen / dining / family | area | 8.29 x | 2.74  | 27′ 2″ × 9′ 0″     |
| Living room               |      | 4.83 x | 3.72  | 15′ 10″ × 12′ 2″   |
| Study                     |      | 2.41 x | 2.37  | 7′ 11″ × 7′ 9″     |
|                           |      |        |       |                    |
|                           |      |        |       |                    |
| First floor               |      |        |       |                    |
| Bedroom 1                 |      | 5.85 x | 3.45  | 19'2"×11'3"        |
| Bedroom 4                 |      | 4.21 x | 3.03  | 13′8″×9′9″         |
| Bedroom 5                 |      | 3.42 x | 2.67  | 11'2"×8'8"         |
|                           |      |        |       |                    |
|                           |      |        |       |                    |
| Second floor              |      |        |       |                    |
| Bedroom 2                 |      | 3.96 x | 3.66  | 13'0"×12'0"        |
| Bedroom 3                 |      | 3.96 x | 3.45  | 13′0″×11′3″        |
|                           |      |        |       |                    |
| h                         | hob  | ws     | wash  | ing machine space  |
| ovn                       | oven | cup'd  |       | cupboard           |
| ffzs fridge freezer s     | pace | cyl    |       | hot water cylinder |
| ds dishwasher s           | pace | < ≻    |       | measuring points   |