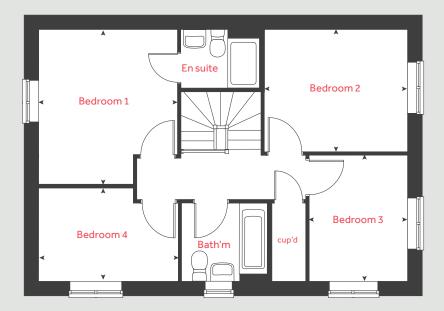

## The Pembroke

4 bedroom home

| Ground f   | loor                 | me       | tres | feet / inches      |
|------------|----------------------|----------|------|--------------------|
| Kitchen /  | dining / family area | 8.07 x   | 3.36 | 26'6"×11'0"        |
| Living roo | m                    | 4.83 x   | 3.48 | 15′ 10″ × 11′ 5″   |
| Study      |                      | 2.40 x   | 2.35 | 7′11″×7′9″         |
|            |                      |          |      |                    |
|            |                      |          |      |                    |
| First floo | r                    |          |      |                    |
| Bedroom    | 1                    | 4.29 x 3 | 3.38 | 14′ 1″ × 11′ 1″    |
| Bedroom    | 2                    | 4.31 x 3 | 3.45 | 14'2"×11'3"        |
| Bedroom    | 3                    | 3.35 x 2 | 2.87 | 11'0"×9'5"         |
| Bedroom    | 4                    | 3.32 x 2 | 2.81 | 10′ 11″ × 9′ 3″    |
|            |                      |          |      |                    |
| h          | hob                  | ts       |      | tumble dryer space |
| ovn        | oven                 | WS       | wasl | ning machine space |
| ffzs       | fridge freezer space | cup'd    |      | cupboard           |