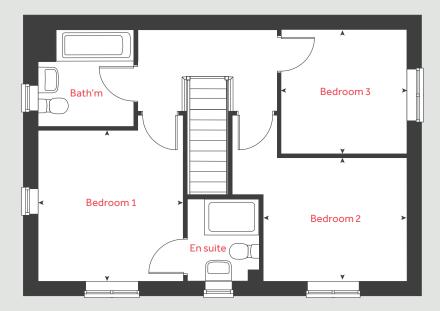

#### First floor

### The Lutyens

5 bedroom home

| Ground flo  | oor                 | metr      | es                 | feet / inches      |  |  |  |  |  |
|-------------|---------------------|-----------|--------------------|--------------------|--|--|--|--|--|
| Kitchen     |                     | 299 x 2.  | 98 9′ 10″ x 9′ 10″ |                    |  |  |  |  |  |
| Living roon | n 4                 | 4.82 x 3. | 39                 | 15′ 10″ × 11′ 2″   |  |  |  |  |  |
| Dining area | a 3                 | 3.73 x 2. | 81                 | 12′3″×9′3″         |  |  |  |  |  |
| Study       | 3                   | 3.39 x 1. | 80 11'2" x 5' 11   |                    |  |  |  |  |  |
| First floor |                     |           |                    |                    |  |  |  |  |  |
| FIRST TIOOR |                     |           |                    |                    |  |  |  |  |  |
| Bedroom 2   | 2                   | 3.85 x 3. | 35                 | 12'8"×11'0"        |  |  |  |  |  |
| Bedroom 3   | 3                   | 3.35 x 2. | 77                 | 11'0"×9'1"         |  |  |  |  |  |
| Bedroom 4   | 1 3                 | 3.04 x 2. | 87                 | 10'0"×9'5"         |  |  |  |  |  |
| Bedroom 5   | 5 3                 | 3.59 x 2. | 06                 | 11'9"×6'9"         |  |  |  |  |  |
| Second flo  | oor                 |           |                    |                    |  |  |  |  |  |
| Bedroom 1   | . 6                 | i.67 x 3. | 03                 | 21'11"×9'11"       |  |  |  |  |  |
| h           | hob                 | ws        | washii             | ng machine space   |  |  |  |  |  |
| ovn         | oven                | cup'd     |                    | cupboard           |  |  |  |  |  |
| ffzs f      | ridge freezer space | cyl       |                    | hot water cylinder |  |  |  |  |  |
| ds          | dishwasher space    | < ≻       |                    | measuring points   |  |  |  |  |  |