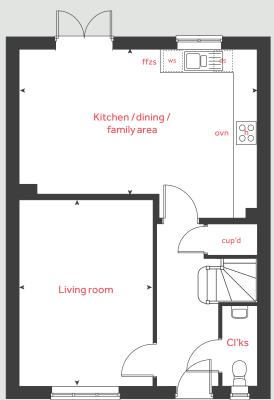

#### Ground floor

### 5 bedroom home

| Ground floor              |      | me     | etres | feet / inches      |
|---------------------------|------|--------|-------|--------------------|
| Kitchen / dining / family | area | 8.29 x | 2.74  | 27′ 2″ × 9′ 0″     |
| Living room               |      | 4.83 x | 3.72  | 15′ 10″ × 12′ 2″   |
| Study                     |      | 2.41 x | 2.37  | 7′ 11″ × 7′ 9″     |
|                           |      |        |       |                    |
|                           |      |        |       |                    |
| First floor               |      |        |       |                    |
| Bedroom 1                 |      | 5.85 x | 3.45  | 19'2"×11'3"        |
| Bedroom 4                 |      | 4.21 x | 3.03  | 13′8″×9′9″         |
| Bedroom 5                 |      | 3.42 x | 2.67  | 11'2"×8'8"         |
|                           |      |        |       |                    |
|                           |      |        |       |                    |
| Second floor              |      |        |       |                    |
| Bedroom 2                 |      | 3.96 x | 3.66  | 13'0"×12'0"        |
| Bedroom 3                 |      | 3.96 x | 3.45  | 13′0″×11′3″        |
|                           |      |        |       |                    |
| h                         | hob  | ws     | wash  | ing machine space  |
| ovn                       | oven | cup'd  |       | cupboard           |
| ffzs fridge freezer s     | pace | cyl    |       | hot water cylinder |
| ds dishwasher s           | pace | < ≻    |       | measuring points   |