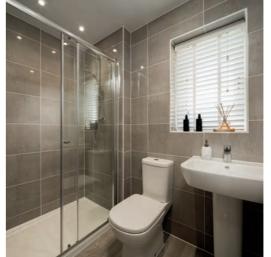

### Whiteley

Use this guide to see what features are included in your new home. Your sales consultant will be happy to discuss the **Enhance** range of extras available.

| The Fletcher | The Lutyens | 5 bedroom | The Aldridge | The Hardy | The Pembroke | The Mylne | 4 bedroom | The Mountford | The Eveleigh | 3 bedroom |                                                                                                                            |
|--------------|-------------|-----------|--------------|-----------|--------------|-----------|-----------|---------------|--------------|-----------|----------------------------------------------------------------------------------------------------------------------------|
|              |             |           |              |           |              |           |           |               |              |           | Kitchen                                                                                                                    |
| •            | •           |           | •            | •         | •            | •         |           | •             | •            |           | Symphony Koncept range kitchen with laminate worktop                                                                       |
| •            | •           |           | •            | •         | •            | •         |           | •             | •            |           | Stainless steel sink and drainer (single bowl) with chrome mixer tap                                                       |
| •            | •           |           |              | •         | •            |           |           | •             |              |           | Stainless steel sink and drainer (single bowl) with chrome mixer tap in utility                                            |
|              |             |           |              |           |              |           |           | •             | •            |           | Indesit hob (60cm) with Indesit built-in single under oven, with stainless steel splashback and integrated silver hood     |
| •            |             |           |              | •         |              | •         |           |               |              |           | Indesit hob (60 cm) with built-in single under oven, with stainless steel splashback and 60cm stainless steel chimney hood |
| •            | •           |           | •            | •         | •            | •         |           | •             | •            |           | White pendant light holder                                                                                                 |
| •            | •           |           | •            | •         | •            | •         |           | •             | •            |           | Fridge / freezer space                                                                                                     |
| •            | •           |           | •            | •         | •            | •         |           | •             | •            |           | Space for integrated dishwasher with plumbing and electrics                                                                |
|              |             |           | •            |           |              | •         |           |               | •            |           | Space for washing machine with plumbing and electrics in kitchen                                                           |
| •            | •           |           |              | •         | •            |           |           | •             |              |           | Space for washing machine with plumbing and electrics in utility                                                           |
|              |             |           |              |           |              |           |           |               |              |           | Bathrooms and en suite(s)                                                                                                  |
| •            | •           |           | •            | •         | •            | •         |           | •             | •            |           | Ideal Standard contemporary white Tempo sanitary ware                                                                      |
| •            | -           |           | •            | •         | •            | •         |           | •             | •            |           | Ideal Standard close coupled WC to cloakroom                                                                               |
| •            | •           |           | •            | •         | •            | •         |           | •             | •            |           | Ideal Standard low profile shower tray with glass enclosure in en suite                                                    |
| •            | •           |           | •            | •         | •            | •         |           | •             | •            |           | Handheld hair wash attachment in bathroom                                                                                  |
|              |             |           |              | •         |              | •         |           |               |              |           | Choice of standard Porcelanosa wall tiling (splashback, 450mm height over bath, and full-height to shower cubicle)*        |
| •            | •           |           | •            | •         | •            | •         |           | •             | •            |           | White batten light holder                                                                                                  |
| •            | •           |           | •            | •         | •            | •         |           | •             | •            |           | Water waste heat recovery system                                                                                           |
|              |             |           |              |           |              |           |           |               |              |           | Bedrooms                                                                                                                   |
|              |             | 1         |              |           |              |           |           |               |              |           |                                                                                                                            |