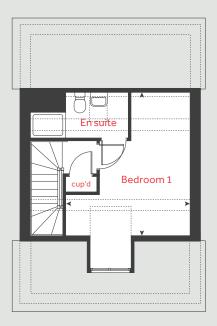

## The Pembroke

4 bedroom home

| Ground f   | loor                 | me       | tres | feet / inches      |
|------------|----------------------|----------|------|--------------------|
| Kitchen /  | dining / family area | 8.07 x   | 3.36 | 26'6"×11'0"        |
| Living roo | m                    | 4.83 x   | 3.48 | 15′ 10″ × 11′ 5″   |
| Study      |                      | 2.40 x   | 2.35 | 7′11″×7′9″         |
|            |                      |          |      |                    |
|            |                      |          |      |                    |
| First floo | r                    |          |      |                    |
| Bedroom    | 1                    | 4.29 x 3 | 3.38 | 14′ 1″ × 11′ 1″    |
| Bedroom    | 2                    | 4.31 x 3 | 3.45 | 14'2"×11'3"        |
| Bedroom    | 3                    | 3.35 x 2 | 2.87 | 11'0"×9'5"         |
| Bedroom    | 4                    | 3.32 x 2 | 2.81 | 10′ 11″ × 9′ 3″    |
|            |                      |          |      |                    |
| h          | hob                  | ts       |      | tumble dryer space |
| ovn        | oven                 | WS       | wasl | ning machine space |
| ffzs       | fridge freezer space | cup'd    |      | cupboard           |

#### The Pembroke | Whiteley Meadows |

dishwasher space 🔻 🕨

The floorplan has been produced for illustrative purposes only. Room sizes shown are between arrow points as indicated on plan. The dimensions have tolerances of + or -50mm and should not be used other than for general guidance. If specific dimensions are required, enquiries should be made to the sales consultant. The floor plans shown are not to scale. Measurements are based on the original drawings. Slight variations may occur during construction.

measuring points

The illustrations shown are computer generated impressions of how the property may look and are indicative only. External details or finishes may vary on individual plots and homes may be built in either detached or attached styles depending on the development layout. Exact specifications, window styles and whether a property is left or right-handed may differ from plot to plot. Please speak to our sales consultant for specific plot details.