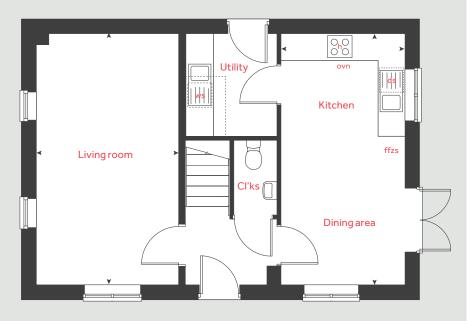

## The Pembroke

4 bedroom home

| Ground f   | loor                 | me       | tres | feet / inches      |
|------------|----------------------|----------|------|--------------------|
| Kitchen /  | dining / family area | 8.07 x   | 3.36 | 26'6"×11'0"        |
| Living roo | m                    | 4.83 x   | 3.48 | 15′ 10″ × 11′ 5″   |
| Study      |                      | 2.40 x   | 2.35 | 7′11″×7′9″         |
|            |                      |          |      |                    |
|            |                      |          |      |                    |
| First floo | r                    |          |      |                    |
| Bedroom    | 1                    | 4.29 x 3 | 3.38 | 14′ 1″ × 11′ 1″    |
| Bedroom    | 2                    | 4.31 x 3 | 3.45 | 14'2"×11'3"        |
| Bedroom    | 3                    | 3.35 x 2 | 2.87 | 11'0"×9'5"         |
| Bedroom    | 4                    | 3.32 x 2 | 2.81 | 10′ 11″ × 9′ 3″    |
|            |                      |          |      |                    |
| h          | hob                  | ts       |      | tumble dryer space |
| ovn        | oven                 | WS       | wasl | ning machine space |
| ffzs       | fridge freezer space | cup'd    |      | cupboard           |

#### The Pembroke | Whiteley Meadows |

dishwasher space 🔻 🕨

The floorplan has been produced for illustrative purposes only. Room sizes shown are between arrow points as indicated on plan. The dimensions have tolerances of + or -50mm and should not be used other than for general guidance. If specific dimensions are required, enquiries should be made to the sales consultant. The floor plans shown are not to scale. Measurements are based on the original drawings. Slight variations may occur during construction.

measuring points

The illustrations shown are computer generated impressions of how the property may look and are indicative only. External details or finishes may vary on individual plots and homes may be built in either detached or attached styles depending on the development layout. Exact specifications, window styles and whether a property is left or right-handed may differ from plot to plot. Please speak to our sales consultant for specific plot details.