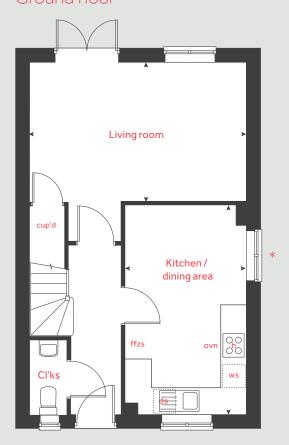

#### Ground floor

### 5 bedroom home

| Ground floor              |      | me     | etres | feet / inches      |
|---------------------------|------|--------|-------|--------------------|
| Kitchen / dining / family | area | 8.29 x | 2.74  | 27′ 2″ × 9′ 0″     |
| Living room               |      | 4.83 x | 3.72  | 15′ 10″ × 12′ 2″   |
| Study                     |      | 2.41 x | 2.37  | 7′ 11″ × 7′ 9″     |
|                           |      |        |       |                    |
|                           |      |        |       |                    |
| First floor               |      |        |       |                    |
| Bedroom 1                 |      | 5.85 x | 3.45  | 19'2"×11'3"        |
| Bedroom 4                 |      | 4.21 x | 3.03  | 13′8″×9′9″         |
| Bedroom 5                 |      | 3.42 x | 2.67  | 11'2"×8'8"         |
|                           |      |        |       |                    |
|                           |      |        |       |                    |
| Second floor              |      |        |       |                    |
| Bedroom 2                 |      | 3.96 x | 3.66  | 13'0"×12'0"        |
| Bedroom 3                 |      | 3.96 x | 3.45  | 13′0″×11′3″        |
|                           |      |        |       |                    |
| h                         | hob  | ws     | wash  | ing machine space  |
| ovn                       | oven | cup'd  |       | cupboard           |
| ffzs fridge freezer s     | pace | cyl    |       | hot water cylinder |
| ds dishwasher s           | pace | < ≻    |       | measuring points   |