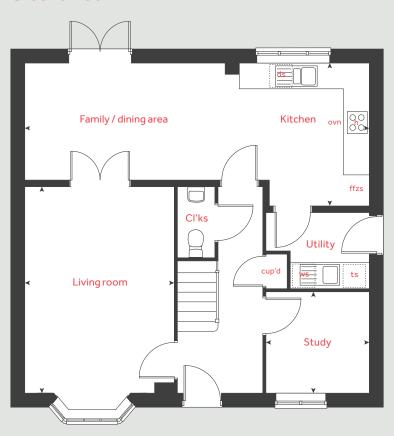

### Ground floor

### 4 bedroom home

| Ground floor     |               | me       | tres  | feet / inches    |
|------------------|---------------|----------|-------|------------------|
| Kitchen / dining | / family area | 6.08 x 3 | 3.80  | 19′9″×12′5″      |
| Living room      |               | 4.83 x 3 | 3.39  | 15′ 10″ × 11′ 2″ |
|                  |               |          |       |                  |
|                  |               |          |       |                  |
| First floor      |               |          |       |                  |
| Bedroom 1        |               | 3.97 x 2 | 2.98  | 13'0"×9'8"       |
| Bedroom 2        |               | 3.20 x 2 | 2.56  | 10'6"×8'2"       |
| Bedroom 3        |               | 3.38 x 2 | 2.18  | 11′3″×7′2″       |
| Bedroom 4        |               | 3.09 x 2 | .08   | 9' 10" × 6' 10"  |
|                  |               |          |       |                  |
| h                | hob           | ws       | washi | ng machine space |
| ovn              | oven          | cup'd    |       | cupboard         |
| ffzs fridge      | freezer space | < ≻      |       | measuring points |
| <b>ds</b> dish   | washer space  |          |       |                  |