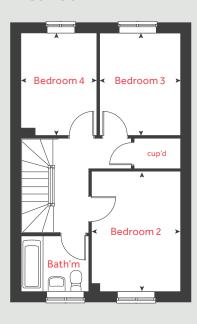

### Second floor

#### First floor

### The Lutyens

5 bedroom home

| Ground flo  | oor                 | metr      | es                 | feet / inches      |  |  |  |  |  |
|-------------|---------------------|-----------|--------------------|--------------------|--|--|--|--|--|
| Kitchen     |                     | 299 x 2.  | 98 9′ 10″ x 9′ 10″ |                    |  |  |  |  |  |
| Living roon | n 4                 | 4.82 x 3. | 39                 | 15′ 10″ × 11′ 2″   |  |  |  |  |  |
| Dining area | a 3                 | 3.73 x 2. | 81                 | 12′3″×9′3″         |  |  |  |  |  |
| Study       | 3                   | 3.39 x 1. | 80 11'2" x 5' 11   |                    |  |  |  |  |  |
| First floor |                     |           |                    |                    |  |  |  |  |  |
| FIRST TIOOR |                     |           |                    |                    |  |  |  |  |  |
| Bedroom 2   | 2                   | 3.85 x 3. | 35                 | 12'8"×11'0"        |  |  |  |  |  |
| Bedroom 3   | 3                   | 3.35 x 2. | 77                 | 11'0"×9'1"         |  |  |  |  |  |
| Bedroom 4   | 1 3                 | 3.04 x 2. | 87                 | 10'0"×9'5"         |  |  |  |  |  |
| Bedroom 5   | 5 3                 | 3.59 x 2. | 06                 | 11'9"×6'9"         |  |  |  |  |  |
| Second flo  | oor                 |           |                    |                    |  |  |  |  |  |
| Bedroom 1   | . 6                 | i.67 x 3. | 03                 | 21'11"×9'11"       |  |  |  |  |  |
| h           | hob                 | ws        | washii             | ng machine space   |  |  |  |  |  |
| ovn         | oven                | cup'd     |                    | cupboard           |  |  |  |  |  |
| ffzs f      | ridge freezer space | cyl       |                    | hot water cylinder |  |  |  |  |  |
| ds          | dishwasher space    | < ≻       |                    | measuring points   |  |  |  |  |  |