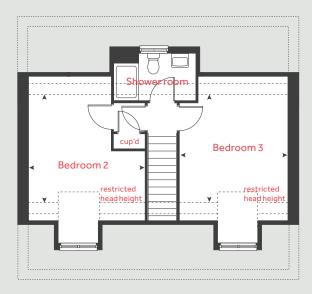

### Second floor

### 5 bedroom home

| Ground floor              |      | me     | etres | feet / inches      |
|---------------------------|------|--------|-------|--------------------|
| Kitchen / dining / family | area | 8.29 x | 2.74  | 27′ 2″ × 9′ 0″     |
| Living room               |      | 4.83 x | 3.72  | 15′ 10″ × 12′ 2″   |
| Study                     |      | 2.41 x | 2.37  | 7′ 11″ × 7′ 9″     |
|                           |      |        |       |                    |
|                           |      |        |       |                    |
| First floor               |      |        |       |                    |
| Bedroom 1                 |      | 5.85 x | 3.45  | 19'2"×11'3"        |
| Bedroom 4                 |      | 4.21 x | 3.03  | 13′8″×9′9″         |
| Bedroom 5                 |      | 3.42 x | 2.67  | 11'2"×8'8"         |
|                           |      |        |       |                    |
|                           |      |        |       |                    |
| Second floor              |      |        |       |                    |
| Bedroom 2                 |      | 3.96 x | 3.66  | 13'0"×12'0"        |
| Bedroom 3                 |      | 3.96 x | 3.45  | 13′0″×11′3″        |
|                           |      |        |       |                    |
| h                         | hob  | ws     | wash  | ing machine space  |
| ovn                       | oven | cup'd  |       | cupboard           |
| ffzs fridge freezer s     | pace | cyl    |       | hot water cylinder |
| ds dishwasher s           | pace | < ≻    |       | measuring points   |