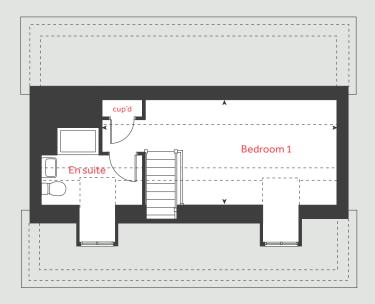

### Second floor

### 5 bedroom home

| Ground floor              |      | me     | etres | feet / inches      |
|---------------------------|------|--------|-------|--------------------|
| Kitchen / dining / family | area | 8.29 x | 2.74  | 27′ 2″ × 9′ 0″     |
| Living room               |      | 4.83 x | 3.72  | 15′ 10″ × 12′ 2″   |
| Study                     |      | 2.41 x | 2.37  | 7′ 11″ × 7′ 9″     |
|                           |      |        |       |                    |
|                           |      |        |       |                    |
| First floor               |      |        |       |                    |
| Bedroom 1                 |      | 5.85 x | 3.45  | 19'2"×11'3"        |
| Bedroom 4                 |      | 4.21 x | 3.03  | 13′8″×9′9″         |
| Bedroom 5                 |      | 3.42 x | 2.67  | 11'2"×8'8"         |
|                           |      |        |       |                    |
|                           |      |        |       |                    |
| Second floor              |      |        |       |                    |
| Bedroom 2                 |      | 3.96 x | 3.66  | 13'0"×12'0"        |
| Bedroom 3                 |      | 3.96 x | 3.45  | 13′0″×11′3″        |
|                           |      |        |       |                    |
| h                         | hob  | ws     | wash  | ing machine space  |
| ovn                       | oven | cup'd  |       | cupboard           |
| ffzs fridge freezer s     | pace | cyl    |       | hot water cylinder |
| ds dishwasher s           | pace | < ≻    |       | measuring points   |

Dressing area to bedroom 1