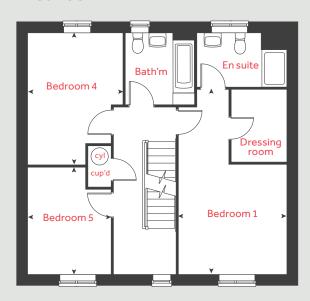

### Second floor

### First floor

### 5 bedroom home

| Ground floor              |      | me     | etres | feet / inches      |
|---------------------------|------|--------|-------|--------------------|
| Kitchen / dining / family | area | 8.29 x | 2.74  | 27′ 2″ × 9′ 0″     |
| Living room               |      | 4.83 x | 3.72  | 15′ 10″ × 12′ 2″   |
| Study                     |      | 2.41 x | 2.37  | 7′ 11″ × 7′ 9″     |
|                           |      |        |       |                    |
|                           |      |        |       |                    |
| First floor               |      |        |       |                    |
| Bedroom 1                 |      | 5.85 x | 3.45  | 19'2"×11'3"        |
| Bedroom 4                 |      | 4.21 x | 3.03  | 13′8″×9′9″         |
| Bedroom 5                 |      | 3.42 x | 2.67  | 11'2"×8'8"         |
|                           |      |        |       |                    |
|                           |      |        |       |                    |
| Second floor              |      |        |       |                    |
| Bedroom 2                 |      | 3.96 x | 3.66  | 13'0"×12'0"        |
| Bedroom 3                 |      | 3.96 x | 3.45  | 13′0″×11′3″        |
|                           |      |        |       |                    |
| h                         | hob  | ws     | wash  | ing machine space  |
| ovn                       | oven | cup'd  |       | cupboard           |
| ffzs fridge freezer s     | pace | cyl    |       | hot water cylinder |
| ds dishwasher s           | pace | < ≻    |       | measuring points   |