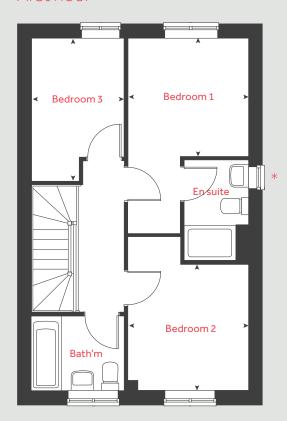

### Second floor

### First floor

### 5 bedroom home

| Ground floor              |      | me     | etres | feet / inches      |
|---------------------------|------|--------|-------|--------------------|
| Kitchen / dining / family | area | 8.29 x | 2.74  | 27′ 2″ × 9′ 0″     |
| Living room               |      | 4.83 x | 3.72  | 15′ 10″ × 12′ 2″   |
| Study                     |      | 2.41 x | 2.37  | 7′ 11″ × 7′ 9″     |
|                           |      |        |       |                    |
|                           |      |        |       |                    |
| First floor               |      |        |       |                    |
| Bedroom 1                 |      | 5.85 x | 3.45  | 19'2"×11'3"        |
| Bedroom 4                 |      | 4.21 x | 3.03  | 13′8″×9′9″         |
| Bedroom 5                 |      | 3.42 x | 2.67  | 11'2"×8'8"         |
|                           |      |        |       |                    |
|                           |      |        |       |                    |
| Second floor              |      |        |       |                    |
| Bedroom 2                 |      | 3.96 x | 3.66  | 13'0"×12'0"        |
| Bedroom 3                 |      | 3.96 x | 3.45  | 13′0″×11′3″        |
|                           |      |        |       |                    |
| h                         | hob  | ws     | wash  | ing machine space  |
| ovn                       | oven | cup'd  |       | cupboard           |
| ffzs fridge freezer s     | pace | cyl    |       | hot water cylinder |
| ds dishwasher s           | pace | < ≻    |       | measuring points   |