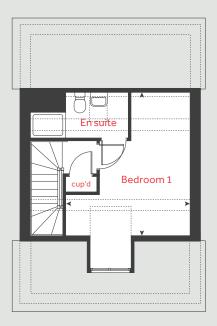

### Second floor

### First floor

### 5 bedroom home

| Ground floor              |      | me     | etres | feet / inches      |
|---------------------------|------|--------|-------|--------------------|
| Kitchen / dining / family | area | 8.29 x | 2.74  | 27′ 2″ × 9′ 0″     |
| Living room               |      | 4.83 x | 3.72  | 15′ 10″ × 12′ 2″   |
| Study                     |      | 2.41 x | 2.37  | 7′ 11″ × 7′ 9″     |
|                           |      |        |       |                    |
|                           |      |        |       |                    |
| First floor               |      |        |       |                    |
| Bedroom 1                 |      | 5.85 x | 3.45  | 19'2"×11'3"        |
| Bedroom 4                 |      | 4.21 x | 3.03  | 13′8″×9′9″         |
| Bedroom 5                 |      | 3.42 x | 2.67  | 11'2"×8'8"         |
|                           |      |        |       |                    |
|                           |      |        |       |                    |
| Second floor              |      |        |       |                    |
| Bedroom 2                 |      | 3.96 x | 3.66  | 13'0"×12'0"        |
| Bedroom 3                 |      | 3.96 x | 3.45  | 13′0″×11′3″        |
|                           |      |        |       |                    |
| h                         | hob  | ws     | wash  | ing machine space  |
| ovn                       | oven | cup'd  |       | cupboard           |
| ffzs fridge freezer s     | pace | cyl    |       | hot water cylinder |
| ds dishwasher s           | pace | < ≻    |       | measuring points   |