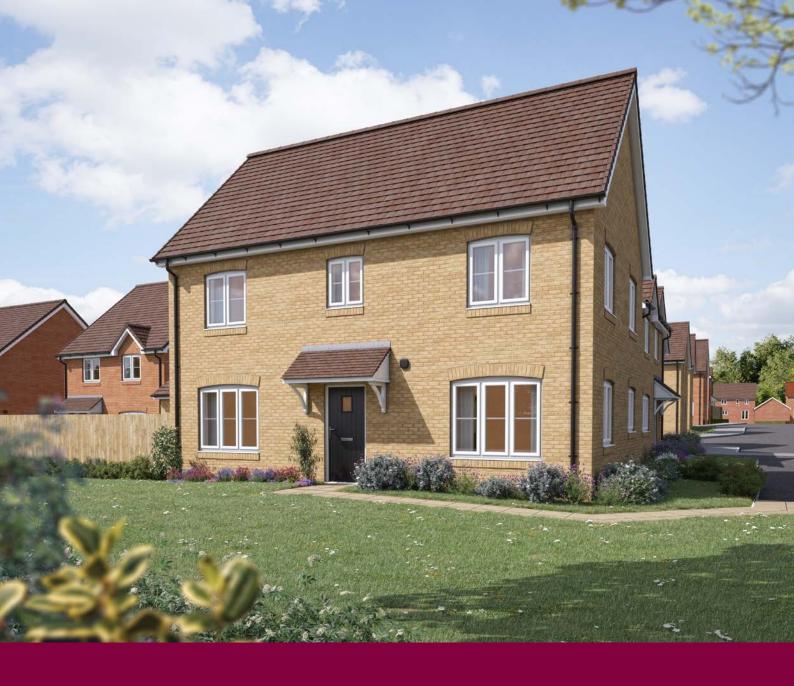

### The Pembroke

4 bedroom home

Whiteley Meadows - Phase 9a

Off Botley Road, Whiteley, Hampshire SO30 2HB | 01489 223866

## The Pembroke

4 bedroom home

| Ground f   | loor                 | me       | tres | feet / inches      |
|------------|----------------------|----------|------|--------------------|
| Kitchen /  | dining / family area | 8.07 x   | 3.36 | 26'6"×11'0"        |
| Living roo | m                    | 4.83 x   | 3.48 | 15′ 10″ × 11′ 5″   |
| Study      |                      | 2.40 x   | 2.35 | 7′11″×7′9″         |
|            |                      |          |      |                    |
|            |                      |          |      |                    |
| First floo | r                    |          |      |                    |
| Bedroom    | 1                    | 4.29 x 3 | 3.38 | 14′ 1″ × 11′ 1″    |
| Bedroom    | 2                    | 4.31 x 3 | 3.45 | 14'2"×11'3"        |
| Bedroom    | 3                    | 3.35 x 2 | 2.87 | 11'0"×9'5"         |
| Bedroom    | 4                    | 3.32 x 2 | 2.81 | 10′ 11″ × 9′ 3″    |
|            |                      |          |      |                    |
| h          | hob                  | ts       |      | tumble dryer space |
| ovn        | oven                 | WS       | wasl | ning machine space |
| ffzs       | fridge freezer space | cup'd    |      | cupboard           |