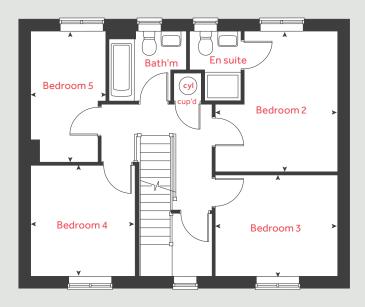

### Second floor

### First floor

#### Ground floor

### 5 bedroom home

| Ground floor              |      | me     | etres | feet / inches      |
|---------------------------|------|--------|-------|--------------------|
| Kitchen / dining / family | area | 8.29 x | 2.74  | 27′ 2″ × 9′ 0″     |
| Living room               |      | 4.83 x | 3.72  | 15′ 10″ × 12′ 2″   |
| Study                     |      | 2.41 x | 2.37  | 7′ 11″ × 7′ 9″     |
|                           |      |        |       |                    |
|                           |      |        |       |                    |
| First floor               |      |        |       |                    |
| Bedroom 1                 |      | 5.85 x | 3.45  | 19'2"×11'3"        |
| Bedroom 4                 |      | 4.21 x | 3.03  | 13′8″×9′9″         |
| Bedroom 5                 |      | 3.42 x | 2.67  | 11'2"×8'8"         |
|                           |      |        |       |                    |
|                           |      |        |       |                    |
| Second floor              |      |        |       |                    |
| Bedroom 2                 |      | 3.96 x | 3.66  | 13'0"×12'0"        |
| Bedroom 3                 |      | 3.96 x | 3.45  | 13′0″×11′3″        |
|                           |      |        |       |                    |
| h                         | hob  | ws     | wash  | ing machine space  |
| ovn                       | oven | cup'd  |       | cupboard           |
| ffzs fridge freezer s     | pace | cyl    |       | hot water cylinder |
| ds dishwasher s           | pace | < ≻    |       | measuring points   |