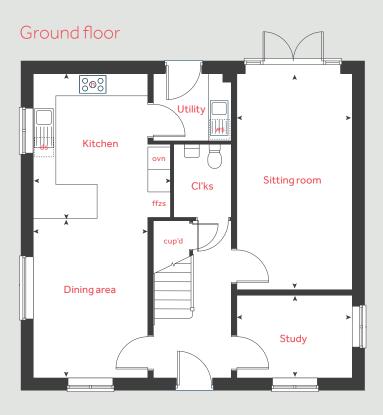

## The Crocus

2 bedroom home

**Albany Park** 

Church Crookham GU52 0RL | **01252 980 680** 

## The Crocus

## 2 bedroom home

## Ground floor

| Ground floor          | metres             | feet / inches       |
|-----------------------|--------------------|---------------------|
| Kitchen / dining area | 4.40 × 3.30        | 14′ 5″ × 10′ 10″    |
| Sittingroom           | 4.40 x 2.96        | 14′5″×9′9″          |
|                       |                    |                     |
|                       |                    |                     |
| First floor           |                    |                     |
| Bedroom 1             | $3.30 \times 3.00$ | 10' 10" × 9' 10"    |
| Bedroom 2             | 4.40 x 2.96        | 14′5″×9′9″          |
|                       |                    |                     |
| h                     | hob <b>ws</b> wa   | shing machine space |
| ovn                   | oven cup'd         | cupboard            |