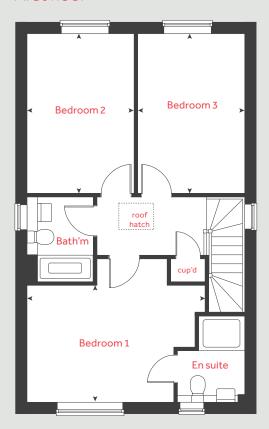

## The Honeysuckle

3 bedroom home

Albany Park

Church Crookham GU52 0RL | 01252 980 680

## The Honeysuckle

3 bedroom home

Ground floor

### First floor

## Ground floor

| Kitchen   | / dining area | 5.      | 08 x 3.  | 30   | 16'8"×10      | 0′ 10″ |
|-----------|---------------|---------|----------|------|---------------|--------|
| Sittingro | oom           | 5.      | 08 x 3.9 | 98   | 16′8″×1       | 3′ 1″  |
|           |               |         |          |      |               |        |
| First flo | oor           |         |          |      |               |        |
| Bedroor   | m 1           | 3.      | 68 x 3.  | 30   | 12′ 1″ × 10   | 0′ 10″ |
| Bedroor   | m 2           | 3.      | 30 x 2.  | 76   | 10′ 10″ ×     | 9'1"   |
| Bedroor   | m 3           | 3.      | 30 x 2.  | 25   | 10′ 10″ ×     | 7' 4"  |
|           |               |         |          |      |               |        |
| h         |               | hob     | ws       | wash | ing machine s | space  |
| ovn       |               | oven    | cup'd    |      | cupt          | ooard  |
| ffzs      | fridge freeze | r space | < ≻      |      | measuring p   | oints  |
| ds        | dishwashe     | r space |          |      |               |        |
|           |               |         |          |      |               |        |

metres

feet / inches

#### The Honeysuckle | Type I HCHU3 |

The floorplan has been produced for illustrative purposes only. Room sizes shown are between arrow points as indicated on plan. The dimensions have tolerances of + or -50mm and should not be used other than for general guidance. If specific dimensions are required, enquiries should be made to the sales consultant. The floor plans shown are not to scale. Measurements are based on the original drawings. Slight variations may occur during construction.