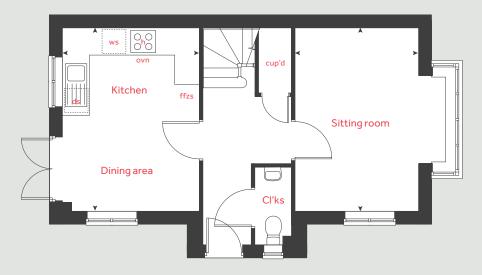

## The Crocus

2 bedroom home

**Albany Park** 

Church Crookham GU52 0RL | **01252 980 680** 

## The Crocus

## 2 bedroom home

## Ground floor

| Ground floor          | metres             | feet / inches       |
|-----------------------|--------------------|---------------------|
| Kitchen / dining area | 4.40 × 3.30        | 14′ 5″ × 10′ 10″    |
| Sittingroom           | 4.40 x 2.96        | 14′5″×9′9″          |
|                       |                    |                     |
|                       |                    |                     |
| First floor           |                    |                     |
| Bedroom 1             | $3.30 \times 3.00$ | 10' 10" × 9' 10"    |
| Bedroom 2             | 4.40 x 2.96        | 14′5″×9′9″          |
|                       |                    |                     |
| h                     | hob <b>ws</b> wa   | shing machine space |
| ovn                   | oven cup'd         | cupboard            |

measuring points

#### The Crocus | Type D HCHU3 |

fridge freezer space ≺ ➤

dishwasher space

The floorplan has been produced for illustrative purposes only. Room sizes shown are between arrow points as indicated on plan. The dimensions have tolerances of + or -50mm and should not be used other than for general guidance. If specific dimensions are required, enquiries should be made to the sales consultant. The floor plans shown are not to scale. Measurements are based on the original drawings. Slight variations may occur during construction.