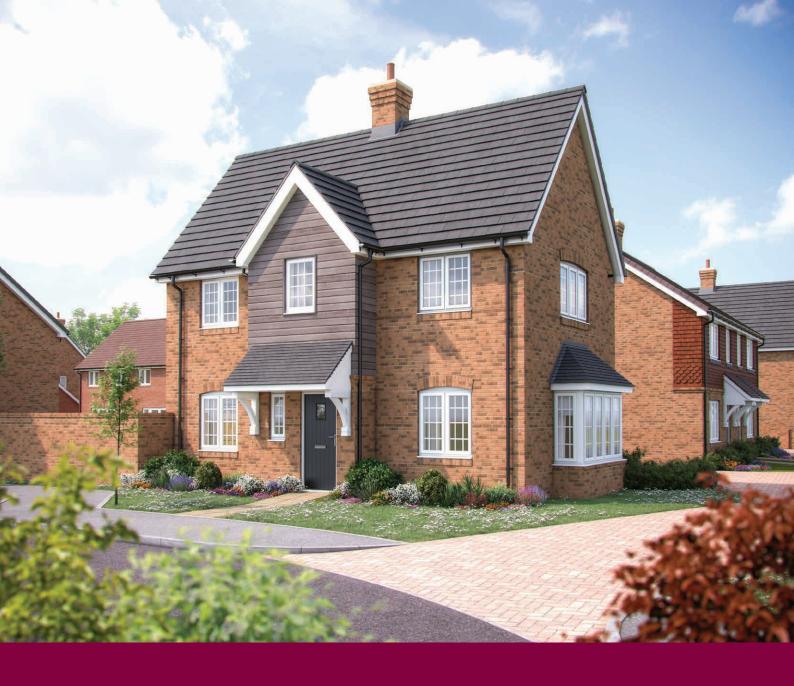

## The Cosmos

4 bedroom home

Albany Park
Church Crookham GU52 ORL | 01252 980 680

## The Cosmos

## 4 bedroom home

| Ground floor        |         | metre    | s f            | feet / inches   |
|---------------------|---------|----------|----------------|-----------------|
| Kitchen             | 3.8     | 34 x 3.0 | )5             | 12'7"×10'0"     |
| Dining area         | 4.2     | 27 x 3.0 | )5             | 14'0"×10'0"     |
| Sitting room        | 5.7     | 76 x 3.0 | )7 1           | 8′ 11″ x 10′ 1″ |
| Study               | 3.0     | )7 x 2.2 | 10' 1" × 7' 3" |                 |
|                     |         |          |                |                 |
| First floor         |         |          |                |                 |
| Bedroom 1           | 5.1     | L2 x 3.1 | .3 1           | 6′ 10″ × 10′ 3″ |
| Bedroom 2           | 3.8     | 37 x 3.1 | .2             | 12′8″×10′3″     |
| Bedroom 3           | 4.1     | L2 x 3.1 | .2             | 13′6″×10′3″     |
| Bedroom 4           | 3.1     | L3 x 2.8 | 37             | 10′3″×9′5″      |
|                     |         |          |                |                 |
| h                   | hob     | WS       | washing        | machine space   |
| ovn                 | oven    | cup'd    |                | cupboard        |
| ffzs fridge freeze  | r space | < ≻      | m              | easuring points |
| <b>ds</b> dishwashe | r space |          |                |                 |