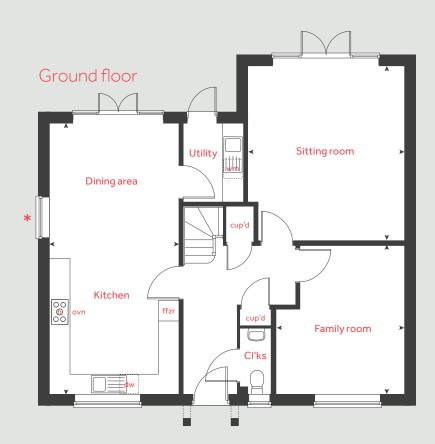

## Ground floor

| Ground floor          | metres             | feet / inches       |
|-----------------------|--------------------|---------------------|
| Kitchen / dining area | 4.40 × 3.30        | 14′ 5″ × 10′ 10″    |
| Sittingroom           | 4.40 x 2.96        | 14′5″×9′9″          |
|                       |                    |                     |
|                       |                    |                     |
| First floor           |                    |                     |
| Bedroom 1             | $3.30 \times 3.00$ | 10' 10" × 9' 10"    |
| Bedroom 2             | 4.40 x 2.96        | 14′5″×9′9″          |
|                       |                    |                     |
| h                     | hob <b>ws</b> wa   | shing machine space |
| ovn                   | oven cup'd         | cupboard            |

measuring points