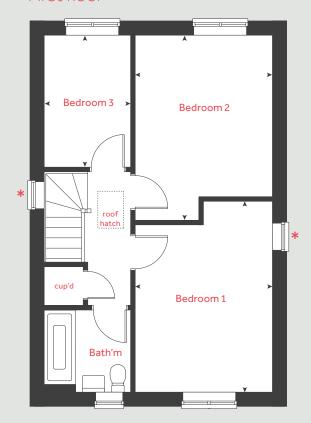

## The Crocus

2 bedroom home

**Albany Park** 

Church Crookham GU52 0RL | **01252 980 680** 

## The Crocus

## First floor

## Ground floor

| Ground floor          | metres             | feet / inches       |
|-----------------------|--------------------|---------------------|
| Kitchen / dining area | 4.40 × 3.30        | 14′ 5″ × 10′ 10″    |
| Sittingroom           | 4.40 x 2.96        | 14′5″×9′9″          |
|                       |                    |                     |
|                       |                    |                     |
| First floor           |                    |                     |
| Bedroom 1             | $3.30 \times 3.00$ | 10' 10" × 9' 10"    |
| Bedroom 2             | 4.40 x 2.96        | 14′5″×9′9″          |
|                       |                    |                     |
| h                     | hob <b>ws</b> wa   | shing machine space |
| ovn                   | oven cup'd         | cupboard            |

measuring points

#### The Crocus | Type D HCHU3 |

fridge freezer space ≺ ➤

dishwasher space

The floorplan has been produced for illustrative purposes only. Room sizes shown are between arrow points as indicated on plan. The dimensions have tolerances of + or -50mm and should not be used other than for general guidance. If specific dimensions are required, enquiries should be made to the sales consultant. The floor plans shown are not to scale. Measurements are based on the original drawings. Slight variations may occur during construction.