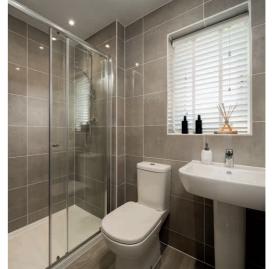

## Specification

Albany Park

Church Crookham GU52 0RL | 01252 980 680

## Albany Park

## Church Crookham

Use this guide to see what features are included in your new home. Your sales consultant will be happy to discuss the **Enhance** range of extras available.

| Choice of Standard fitted kitchen (doors and worktops)  Choice of Premium fitted kitchen (doors and worktops)*  Stainless steel sink and drainer (single bowl) with chrome mixer tap  Stainless steel sink and drainer (single bowl) with chrome mixer tap in utility  Indesit hob (60cm) with built-in single underoven, with stainless steel splashback and curved glass chimney hood  Pre-wired for under-unit lighting option  Fridge / freezer space  Space for integrated dishwasher with plumbing and electrics  Space for washing machine with plumbing and electrics in utility  Space for washing machine with plumbing and electrics in utility  Space for washing machine with plumbing and electrics in utility  Space for washing machine with plumbing and electrics in utility  Bathrooms and en suite(s)  Ideal Standard close coupled WC to cloakroom  Ideal Standard close coupled WC to cloakroom  Ideal Standard low profile shower tray with glass enclosure  Handheld hair wash attachment  Walk in shower in ensuite to selected bedrooms  Choice of Standard Porcelanosa wall tiling (splashback, half-height over bath, and full-height to shower cubicle)*  White batten holder to bathroom and en suite(s)  Poors and Windows  Front door with multi-point security locking system and security chain  PVCu double glazing to windows  Double glazed PVCu French doors  I w I I I I I I I I I I I I I I I I I                                                                                                                                                                                                                                                                                                                                                                                                                                                                                                                                                                                                                                                                                      |                                                                                 | 2 bedroom | The Crocus | 3 bedroom | The Poppy | The Primrose | The Honeysuckl | The Wisteria | 4 bedroom | The Cosmos | The Mallow | 5 bedroom | The Delphinium |
|--------------------------------------------------------------------------------------------------------------------------------------------------------------------------------------------------------------------------------------------------------------------------------------------------------------------------------------------------------------------------------------------------------------------------------------------------------------------------------------------------------------------------------------------------------------------------------------------------------------------------------------------------------------------------------------------------------------------------------------------------------------------------------------------------------------------------------------------------------------------------------------------------------------------------------------------------------------------------------------------------------------------------------------------------------------------------------------------------------------------------------------------------------------------------------------------------------------------------------------------------------------------------------------------------------------------------------------------------------------------------------------------------------------------------------------------------------------------------------------------------------------------------------------------------------------------------------------------------------------------------------------------------------------------------------------------------------------------------------------------------------------------------------------------------------------------------------------------------------------------------------------------------------------------------------------------------------------------------------------------------------------------------------------------------------------------------------------------------------------------------------|---------------------------------------------------------------------------------|-----------|------------|-----------|-----------|--------------|----------------|--------------|-----------|------------|------------|-----------|----------------|
| Choice of Premium fitted kitchen (doors and worktops)*  Stainless steel sink and drainer (single bowl) with chrome mixer tap  Stainless steel sink and drainer (single bowl) with chrome mixer tap in utility  Indesit hob (60cm) with built-in single underoven, with stainless steel splashback and curved glass chimney hood  Pre-wired for under-unit lighting option  Fridge / freezer space  Space for integrated dishwasher with plumbing and electrics  Space for washing machine with plumbing and electrics in utility  Space for washing machine with plumbing and electrics in kitchen  Bathrooms and en suite(s)  Ideal Standard contemporary white sanitaryware suite  Ideal Standard contemporary white sanitaryware suite  Ideal Standard low profile shower tray with glass enclosure  Handheld hair wash attachment  Walk in shower in ensuite to selected bedrooms  Choice of Standard Porcelanosa wall tilling (splashback, half-height over bath, and full-height to shower cubicle)*  White batten holder to bathroom and en suite(s)  Poors and Windows  Front door with multi-point security locking system and security chain  PVCu double glazing to windows  I I I I I I I I I I I I I I I I I I I                                                                                                                                                                                                                                                                                                                                                                                                                                                                                                                                                                                                                                                                                                                                                                                                                                                                                                  | Kitchen                                                                         |           |            |           |           |              |                |              |           |            |            |           |                |
| Stainless steel sink and drainer (single bowl) with chrome mixer tap  Stainless steel sink and drainer (single bowl) with chrome mixer tap in utility  Indesit hob (60cm) with built-in single underoven, with stainless steel splashback and curved glass chimney hood  Pre-wired for under-unit lighting option  Fridge / freezer space  Space for integrated dishwasher with plumbing and electrics  Space for washing machine with plumbing and electrics in utility  Space for washing machine with plumbing and electrics in kitchen  Bathrooms and en suite(s)  Ideal Standard contemporary white sanitaryware suite  Ideal Standard close coupled WC to cloakroom  Ideal Standard low profile shower tray with glass enclosure  Handheld hair wash attachment  Walk in shower in ensuite to selected bedrooms  Choice of Standard Porcelanosa wall tiling (splashback, half-height over bath, and full-height to shower cubicle)*  White batten holder to bathroom and en suite(s)  Doors and Windows  Front door with multi-point security locking system and security chain  PVCu double glazing to windows  * * * * * * * * * * * * * * * * * * *                                                                                                                                                                                                                                                                                                                                                                                                                                                                                                                                                                                                                                                                                                                                                                                                                                                                                                                                                                   | Choice of Standard fitted kitchen (doors and worktops)                          |           | •          |           | •         | •            | •              | •            |           | •          | •          |           |                |
| Stainless steel sink and drainer (single bowl) with chrome mixer tap in utility  Indesit hob (60cm) with built-in single underoven, with stainless steel splashback and curved glass chimney hood  Pre-wired for under-unit lighting option  Pridge / freezer space  Space for integrated dishwasher with plumbing and electrics  Space for washing machine with plumbing and electrics in utility  Space for washing machine with plumbing and electrics in kitchen  Bathrooms and en suite(s)  Ideal Standard contemporary white sanitaryware suite  Ideal Standard close coupled WC to cloakroom  Ideal Standard low profile shower tray with glass enclosure  Handheld hair wash attachment  Walk in shower in ensuite to selected bedrooms  Choice of Standard Porcelanosa wall tiling (splashback, half-height over bath, and full-height to shower cubicle)*  White batten holder to bathroom and en suite(s)  Doors and Windows  Front door with multi-point security locking system and security chain  PVCu double glazing to windows  I will be in the profile should be glazing to windows  I will be in the profile should be glazing to windows  I will be in the profile should be glazing to windows  I will be in the profile should be glazing to windows  I will be in the profile should be glazing to windows  I will be in the profile should be glazing to windows  I will be in the profile should be glazing to windows  I will be in the profile should be glazing to windows  I will be in the profile should be glazing to windows  I will be in the profile should be glazing to windows  I will be in the profile should be glazing to windows  I will be in the profile should be glazing to windows  I will be in the profile should be glazing to windows  I will be in the profile should be given be and the profile should be given b | Choice of Premium fitted kitchen (doors and worktops)*                          |           |            |           |           |              |                |              |           |            |            |           | •              |
| Indesit hob (60cm) with built-in single underoven, with stainless steel splashback and curved glass chimney hood  Pre-wired for under-unit lighting option  Fridge / freezer space  Space for integrated dishwasher with plumbing and electrics  Space for washing machine with plumbing and electrics in utility  Space for washing machine with plumbing and electrics in kitchen  Bathrooms and en suite(s)  Ideal Standard contemporary white sanitaryware suite  Ideal Standard close coupled WC to cloakroom  Ideal Standard low profile shower tray with glass enclosure  Handheld hair wash attachment  Walk in shower in ensuite to selected bedrooms  Choice of Standard Porcelanosa wall tiling (splashback, half-height over bath, and full-height to shower cubicle)*  White batten holder to bathroom and en suite(s)  Doors and Windows  Front door with multi-point security locking system and security chain  PVCu double glazing to windows  ### ### ### ########################                                                                                                                                                                                                                                                                                                                                                                                                                                                                                                                                                                                                                                                                                                                                                                                                                                                                                                                                                                                                                                                                                                                           | Stainless steel sink and drainer (single bowl) with chrome mixer tap            |           | •          |           | •         | •            | •              | •            |           | •          | •          |           | -              |
| Curved glass chimney hood  Pre-wired for under-unit lighting option  Fridge / freezer space  Space for integrated dishwasher with plumbing and electrics  Space for washing machine with plumbing and electrics in utility  Space for washing machine with plumbing and electrics in kitchen  Bathrooms and en suite(s)  Ideal Standard contemporary white sanitaryware suite  Ideal Standard close coupled WC to cloakroom  Ideal Standard low profile shower tray with glass enclosure  Handheld hair wash attachment  Walk in shower in ensuite to selected bedrooms  Choice of Standard Porcelanosa wall tiling (splashback, half-height over bath, and full-height to shower cubicle)*  White batten holder to bathroom and en suite(s)  PVCu double glazing to windows  Front door with multi-point security locking system and security chain  PVCu double glazing to windows  ### ### ### ### ####################                                                                                                                                                                                                                                                                                                                                                                                                                                                                                                                                                                                                                                                                                                                                                                                                                                                                                                                                                                                                                                                                                                                                                                                                     | Stainless steel sink and drainer (single bowl) with chrome mixer tap in utility |           |            |           |           |              |                |              |           | •          |            |           | •              |
| Fridge / freezer space  Space for integrated dishwasher with plumbing and electrics  Space for washing machine with plumbing and electrics in utility  Space for washing machine with plumbing and electrics in kitchen  Bathrooms and en suite(s)  Ideal Standard contemporary white sanitaryware suite  Ideal Standard close coupled WC to cloakroom  Ideal Standard low profile shower tray with glass enclosure  Handheld hair wash attachment  Walk in shower in ensuite to selected bedrooms  Choice of Standard Porcelanosa wall tiling (splashback, half-height over bath, and full-height to shower cubicle)*  White batten holder to bathroom and en suite(s)  Doors and Windows  Front door with multi-point security locking system and security chain  PVCu double glazing to windows  ### ### ### ### ####################                                                                                                                                                                                                                                                                                                                                                                                                                                                                                                                                                                                                                                                                                                                                                                                                                                                                                                                                                                                                                                                                                                                                                                                                                                                                                       |                                                                                 |           |            |           |           | •            |                | •            |           |            | •          |           | -              |
| Space for integrated dishwasher with plumbing and electrics  Space for washing machine with plumbing and electrics in utility  Space for washing machine with plumbing and electrics in kitchen  Bathrooms and en suite(s)  Ideal Standard contemporary white sanitaryware suite  Ideal Standard low profile shower tray with glass enclosure  Handheld hair wash attachment  Walk in shower in ensuite to selected bedrooms  Choice of Standard Porcelanosa wall tiling (splashback, half-height over bath, and full-height to shower cubicle)*  White batten holder to bathroom and en suite(s)  Doors and Windows  Front door with multi-point security locking system and security chain  PVCu double glazing to windows  • • • • • • • • • • • • • • • • • • •                                                                                                                                                                                                                                                                                                                                                                                                                                                                                                                                                                                                                                                                                                                                                                                                                                                                                                                                                                                                                                                                                                                                                                                                                                                                                                                                                            | Pre-wired for under-unit lighting option                                        |           | •          |           | •         | •            | •              | •            |           | •          | •          |           | •              |
| Space for washing machine with plumbing and electrics in utility  Space for washing machine with plumbing and electrics in kitchen  Bathrooms and en suite(s)  Ideal Standard contemporary white sanitaryware suite  Ideal Standard close coupled WC to cloakroom  Ideal Standard low profile shower tray with glass enclosure  Handheld hair wash attachment  Walk in shower in ensuite to selected bedrooms  Choice of Standard Porcelanosa wall tiling (splashback, half-height over bath, and full-height to shower cubicle)*  White batten holder to bathroom and en suite(s)  Doors and Windows  Front door with multi-point security locking system and security chain  PVCu double glazing to windows                                                                                                                                                                                                                                                                                                                                                                                                                                                                                                                                                                                                                                                                                                                                                                                                                                                                                                                                                                                                                                                                                                                                                                                                                                                                                                                                                                                                                  | Fridge / freezer space                                                          |           | •          |           | •         | •            | •              | •            |           | •          | •          |           | •              |
| Space for washing machine with plumbing and electrics in kitchen  Bathrooms and en suite(s)  Ideal Standard contemporary white sanitaryware suite  Ideal Standard close coupled WC to cloakroom  Ideal Standard low profile shower tray with glass enclosure  Handheld hair wash attachment  Walk in shower in ensuite to selected bedrooms  Choice of Standard Porcelanosa wall tiling (splashback, half-height over bath, and full-height to shower cubicle)*  White batten holder to bathroom and en suite(s)  Doors and Windows  Front door with multi-point security locking system and security chain  PVCu double glazing to windows  Ideal Standard Contemporary white sanitaryware suite  In Ideal Standard Contemporary white sanitaryware suite  Ideal Standard Close Coupled WC to cloakroom  Ideal Standard Close Coupled WC to cloakro | Space for integrated dishwasher with plumbing and electrics                     |           | •          |           | •         | •            | •              | •            |           | •          | •          |           | •              |
| Bathrooms and en suite(s)  Ideal Standard contemporary white sanitaryware suite  Ideal Standard close coupled WC to cloakroom  Ideal Standard low profile shower tray with glass enclosure  Handheld hair wash attachment  Walk in shower in ensuite to selected bedrooms  Choice of Standard Porcelanosa wall tiling (splashback, half-height over bath, and full-height to shower cubicle)*  White batten holder to bathroom and en suite(s)  Doors and Windows  Front door with multi-point security locking system and security chain  PVCu double glazing to windows  I I I I I I I I I I I I I I I I I I I                                                                                                                                                                                                                                                                                                                                                                                                                                                                                                                                                                                                                                                                                                                                                                                                                                                                                                                                                                                                                                                                                                                                                                                                                                                                                                                                                                                                                                                                                                               | Space for washing machine with plumbing and electrics in utility                |           |            |           |           |              |                |              |           | •          |            |           | •              |
| Ideal Standard contemporary white sanitaryware suite  Ideal Standard close coupled WC to cloakroom  Ideal Standard low profile shower tray with glass enclosure  Handheld hair wash attachment  Walk in shower in ensuite to selected bedrooms  Choice of Standard Porcelanosa wall tiling (splashback, half-height over bath, and full-height to shower cubicle)*  White batten holder to bathroom and en suite(s)  Doors and Windows  Front door with multi-point security locking system and security chain  PVCu double glazing to windows                                                                                                                                                                                                                                                                                                                                                                                                                                                                                                                                                                                                                                                                                                                                                                                                                                                                                                                                                                                                                                                                                                                                                                                                                                                                                                                                                                                                                                                                                                                                                                                 | Space for washing machine with plumbing and electrics in kitchen                |           | •          |           | •         | •            | •              | •            |           |            | •          |           |                |
| Ideal Standard close coupled WC to cloakroom  Ideal Standard low profile shower tray with glass enclosure  Handheld hair wash attachment  Walk in shower in ensuite to selected bedrooms  Choice of Standard Porcelanosa wall tiling (splashback, half-height over bath, and full-height to shower cubicle)*  White batten holder to bathroom and en suite(s)  Doors and Windows  Front door with multi-point security locking system and security chain  PVCu double glazing to windows                                                                                                                                                                                                                                                                                                                                                                                                                                                                                                                                                                                                                                                                                                                                                                                                                                                                                                                                                                                                                                                                                                                                                                                                                                                                                                                                                                                                                                                                                                                                                                                                                                       | Bathrooms and en suite(s)                                                       |           |            |           |           |              |                |              |           |            |            |           |                |
| Ideal Standard low profile shower tray with glass enclosure  Handheld hair wash attachment  Walk in shower in ensuite to selected bedrooms  Choice of Standard Porcelanosa wall tiling (splashback, half-height over bath, and full-height to shower cubicle)*  White batten holder to bathroom and en suite(s)  Doors and Windows  Front door with multi-point security locking system and security chain  PVCu double glazing to windows                                                                                                                                                                                                                                                                                                                                                                                                                                                                                                                                                                                                                                                                                                                                                                                                                                                                                                                                                                                                                                                                                                                                                                                                                                                                                                                                                                                                                                                                                                                                                                                                                                                                                     | Ideal Standard contemporary white sanitaryware suite                            |           | •          |           | •         | •            | •              | •            |           | -          | •          |           | •              |
| Handheld hair wash attachment  Walk in shower in ensuite to selected bedrooms  Choice of Standard Porcelanosa wall tiling (splashback, half-height over bath, and full-height to shower cubicle)*  White batten holder to bathroom and en suite(s)  Doors and Windows  Front door with multi-point security locking system and security chain  PVCu double glazing to windows                                                                                                                                                                                                                                                                                                                                                                                                                                                                                                                                                                                                                                                                                                                                                                                                                                                                                                                                                                                                                                                                                                                                                                                                                                                                                                                                                                                                                                                                                                                                                                                                                                                                                                                                                  | Ideal Standard close coupled WC to cloakroom                                    |           | •          |           | •         | •            | •              | •            |           | •          | •          |           | •              |
| Walk in shower in ensuite to selected bedrooms  Choice of Standard Porcelanosa wall tiling (splashback, half-height over bath, and full-height to shower cubicle)*  White batten holder to bathroom and en suite(s)  Doors and Windows  Front door with multi-point security locking system and security chain  PVCu double glazing to windows   • • • • • • • • • • • • • • • • • •                                                                                                                                                                                                                                                                                                                                                                                                                                                                                                                                                                                                                                                                                                                                                                                                                                                                                                                                                                                                                                                                                                                                                                                                                                                                                                                                                                                                                                                                                                                                                                                                                                                                                                                                           | Ideal Standard low profile shower tray with glass enclosure                     |           | •          |           | •         | •            | •              | •            |           | •          | •          |           | •              |
| Choice of Standard Porcelanosa wall tiling (splashback, half-height over bath, and full-height to shower cubicle)*  White batten holder to bathroom and en suite(s)  Doors and Windows  Front door with multi-point security locking system and security chain  PVCu double glazing to windows  The security locking system and security chain  PVCu double glazing to windows  The security locking system and security chain  PVCu double glazing to windows  The security locking system and security chain  PVCu double glazing to windows                                                                                                                                                                                                                                                                                                                                                                                                                                                                                                                                                                                                                                                                                                                                                                                                                                                                                                                                                                                                                                                                                                                                                                                                                                                                                                                                                                                                                                                                                                                                                                                 | Handheld hair wash attachment                                                   |           | •          |           |           | •            | •              | •            |           | •          | •          |           | •              |
| and full-height to shower cubicle)*  White batten holder to bathroom and en suite(s)  Doors and Windows  Front door with multi-point security locking system and security chain  PVCu double glazing to windows  PVCu double glazing to windows                                                                                                                                                                                                                                                                                                                                                                                                                                                                                                                                                                                                                                                                                                                                                                                                                                                                                                                                                                                                                                                                                                                                                                                                                                                                                                                                                                                                                                                                                                                                                                                                                                                                                                                                                                                                                                                                                | Walk in shower in ensuite to selected bedrooms                                  |           |            |           |           | •            | •              | •            |           | -          | •          |           | •              |
| Doors and Windows  Front door with multi-point security locking system and security chain  PVCu double glazing to windows  PVCu double glazing to windows                                                                                                                                                                                                                                                                                                                                                                                                                                                                                                                                                                                                                                                                                                                                                                                                                                                                                                                                                                                                                                                                                                                                                                                                                                                                                                                                                                                                                                                                                                                                                                                                                                                                                                                                                                                                                                                                                                                                                                      |                                                                                 |           |            |           | •         | •            |                | •            |           |            | •          |           | •              |
| Front door with multi-point security locking system and security chain  PVCu double glazing to windows  PVCu double glazing to windows                                                                                                                                                                                                                                                                                                                                                                                                                                                                                                                                                                                                                                                                                                                                                                                                                                                                                                                                                                                                                                                                                                                                                                                                                                                                                                                                                                                                                                                                                                                                                                                                                                                                                                                                                                                                                                                                                                                                                                                         | White batten holder to bathroom and en suite(s)                                 |           | •          |           | •         | •            |                | •            |           |            |            | -         | •              |
| PVCu double glazing to windows   PVCu double glazing to windows                                                                                                                                                                                                                                                                                                                                                                                                                                                                                                                                                                                                                                                                                                                                                                                                                                                                                                                                                                                                                                                                                                                                                                                                                                                                                                                                                                                                                                                                                                                                                                                                                                                                                                                                                                                                                                                                                                                                                                                                                                                                | Doors and Windows                                                               |           |            |           |           |              |                |              |           |            |            |           |                |
|                                                                                                                                                                                                                                                                                                                                                                                                                                                                                                                                                                                                                                                                                                                                                                                                                                                                                                                                                                                                                                                                                                                                                                                                                                                                                                                                                                                                                                                                                                                                                                                                                                                                                                                                                                                                                                                                                                                                                                                                                                                                                                                                | Front door with multi-point security locking system and security chain          |           | •          |           | •         | •            | •              | •            |           | •          | •          |           | •              |
| Double glazed PVCu French doors                                                                                                                                                                                                                                                                                                                                                                                                                                                                                                                                                                                                                                                                                                                                                                                                                                                                                                                                                                                                                                                                                                                                                                                                                                                                                                                                                                                                                                                                                                                                                                                                                                                                                                                                                                                                                                                                                                                                                                                                                                                                                                | PVCu double glazing to windows                                                  |           | •          |           | •         | •            | •              | •            |           | •          | •          |           | •              |
|                                                                                                                                                                                                                                                                                                                                                                                                                                                                                                                                                                                                                                                                                                                                                                                                                                                                                                                                                                                                                                                                                                                                                                                                                                                                                                                                                                                                                                                                                                                                                                                                                                                                                                                                                                                                                                                                                                                                                                                                                                                                                                                                | Double glazed PVCu French doors                                                 |           | •          |           | •         | •            | •              | •            |           | •          | •          |           | •              |