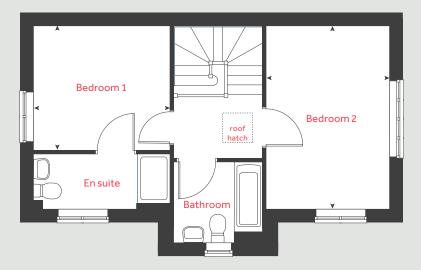

## First floor

## Ground floor

| Ground floor          | metres             | feet / inches       |
|-----------------------|--------------------|---------------------|
| Kitchen / dining area | 4.40 × 3.30        | 14′ 5″ × 10′ 10″    |
| Sittingroom           | 4.40 x 2.96        | 14′5″×9′9″          |
|                       |                    |                     |
|                       |                    |                     |
| First floor           |                    |                     |
| Bedroom 1             | $3.30 \times 3.00$ | 10' 10" × 9' 10"    |
| Bedroom 2             | 4.40 x 2.96        | 14′5″×9′9″          |
|                       |                    |                     |
| h                     | hob <b>ws</b> wa   | shing machine space |
| ovn                   | oven cup'd         | cupboard            |

measuring points

#### The Crocus | Type D HCHU3 |

fridge freezer space ≺ ➤

dishwasher space

The floorplan has been produced for illustrative purposes only. Room sizes shown are between arrow points as indicated on plan. The dimensions have tolerances of + or -50mm and should not be used other than for general guidance. If specific dimensions are required, enquiries should be made to the sales consultant. The floor plans shown are not to scale. Measurements are based on the original drawings. Slight variations may occur during construction.