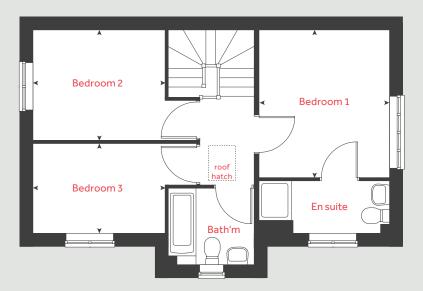

## The Crocus

2 bedroom home

**Albany Park** 

Church Crookham GU52 0RL | **01252 980 680** 

## The Crocus

## 2 bedroom home

## First floor

## Ground floor

| Ground floor          | metres             | feet / inches       |
|-----------------------|--------------------|---------------------|
| Kitchen / dining area | 4.40 × 3.30        | 14′ 5″ × 10′ 10″    |
| Sittingroom           | 4.40 x 2.96        | 14′5″×9′9″          |
|                       |                    |                     |
|                       |                    |                     |
| First floor           |                    |                     |
| Bedroom 1             | $3.30 \times 3.00$ | 10' 10" × 9' 10"    |
| Bedroom 2             | 4.40 x 2.96        | 14′5″×9′9″          |
|                       |                    |                     |
| h                     | hob <b>ws</b> wa   | shing machine space |
| ovn                   | oven cup'd         | cupboard            |

measuring points

#### The Crocus | Type D HCHU3 |

fridge freezer space ≺ ➤

dishwasher space

The floorplan has been produced for illustrative purposes only. Room sizes shown are between arrow points as indicated on plan. The dimensions have tolerances of + or -50mm and should not be used other than for general guidance. If specific dimensions are required, enquiries should be made to the sales consultant. The floor plans shown are not to scale. Measurements are based on the original drawings. Slight variations may occur during construction.