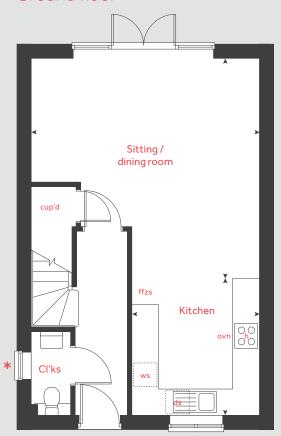

## The Crocus

2 bedroom home

**Albany Park** 

Church Crookham GU52 0RL | **01252 980 680** 

## The Crocus

## 2 bedroom home

## Ground floor

| Ground floor          | metres             | feet / inches       |
|-----------------------|--------------------|---------------------|
| Kitchen / dining area | 4.40 × 3.30        | 14′ 5″ × 10′ 10″    |
| Sittingroom           | 4.40 x 2.96        | 14′5″×9′9″          |
|                       |                    |                     |
|                       |                    |                     |
| First floor           |                    |                     |
| Bedroom 1             | $3.30 \times 3.00$ | 10' 10" × 9' 10"    |
| Bedroom 2             | 4.40 x 2.96        | 14′5″×9′9″          |
|                       |                    |                     |
| h                     | hob <b>ws</b> wa   | shing machine space |
| ovn                   | oven cup'd         | cupboard            |

measuring points

#### The Crocus | Type D HCHU3 |

fridge freezer space ≺ ➤

dishwasher space

The floorplan has been produced for illustrative purposes only. Room sizes shown are between arrow points as indicated on plan. The dimensions have tolerances of + or -50mm and should not be used other than for general guidance. If specific dimensions are required, enquiries should be made to the sales consultant. The floor plans shown are not to scale. Measurements are based on the original drawings. Slight variations may occur during construction.