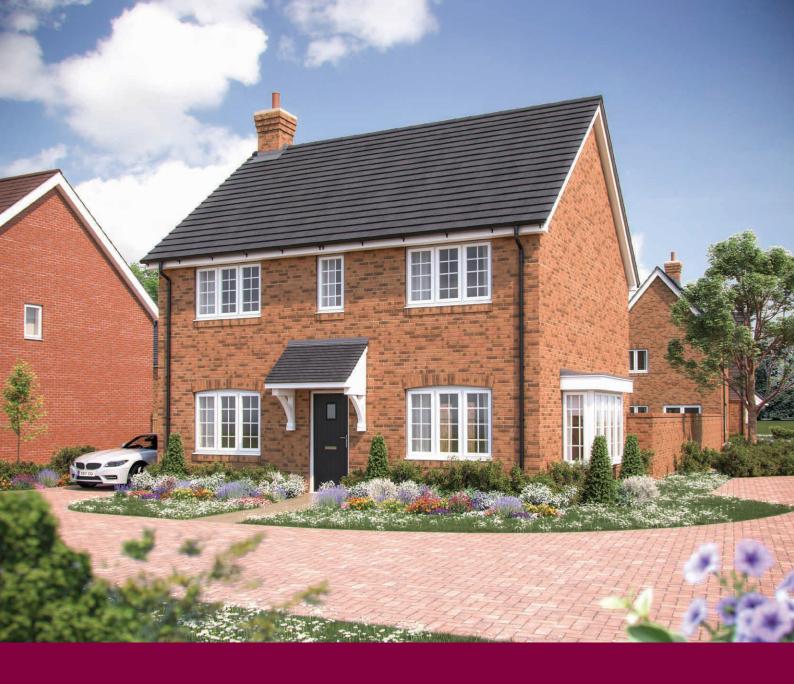

## The Cosmos

4 bedroom home

Albany Park
Church Crookham GU52 ORL | 01252 980 680

## The Cosmos

## 4 bedroom home

| Ground floor        |         | metre    | s f            | feet / inches   |
|---------------------|---------|----------|----------------|-----------------|
| Kitchen             | 3.8     | 34 x 3.0 | )5             | 12'7"×10'0"     |
| Dining area         | 4.2     | 27 x 3.0 | )5             | 14'0"×10'0"     |
| Sitting room        | 5.7     | 76 x 3.0 | )7 1           | 8′ 11″ x 10′ 1″ |
| Study               | 3.0     | )7 x 2.2 | 10' 1" × 7' 3" |                 |
|                     |         |          |                |                 |
| First floor         |         |          |                |                 |
| Bedroom 1           | 5.1     | L2 x 3.1 | .3 1           | 6′ 10″ × 10′ 3″ |
| Bedroom 2           | 3.8     | 37 x 3.1 | .2             | 12′8″×10′3″     |
| Bedroom 3           | 4.1     | L2 x 3.1 | .2             | 13′6″×10′3″     |
| Bedroom 4           | 3.1     | L3 x 2.8 | 37             | 10′3″×9′5″      |
|                     |         |          |                |                 |
| h                   | hob     | WS       | washing        | machine space   |
| ovn                 | oven    | cup'd    |                | cupboard        |
| ffzs fridge freeze  | r space | < ≻      | m              | easuring points |
| <b>ds</b> dishwashe | r space |          |                |                 |