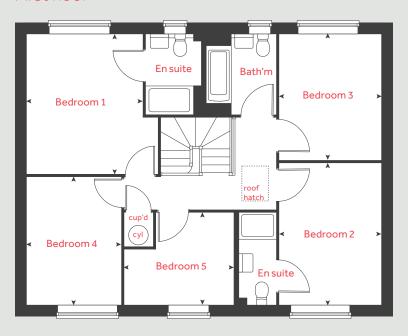

## First floor

## Ground floor

| Ground floor          | metres             | feet / inches       |
|-----------------------|--------------------|---------------------|
| Kitchen / dining area | 4.40 × 3.30        | 14′ 5″ × 10′ 10″    |
| Sittingroom           | 4.40 x 2.96        | 14′5″×9′9″          |
|                       |                    |                     |
|                       |                    |                     |
| First floor           |                    |                     |
| Bedroom 1             | $3.30 \times 3.00$ | 10' 10" × 9' 10"    |
| Bedroom 2             | 4.40 x 2.96        | 14′5″×9′9″          |
|                       |                    |                     |
| h                     | hob <b>ws</b> wa   | shing machine space |
| ovn                   | oven cup'd         | cupboard            |

measuring points