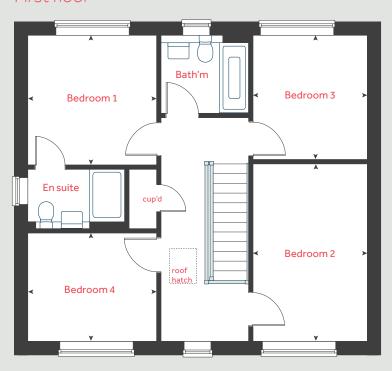

s may occur during construction.

The illustrations shown are computer generated impressions of how the property may look and are indicative only. External details or finishes may vary on individual plots and homes may be built in either detached or attached styles depending on the development layout. Exact specifications, window styles and whether a property is left or right-handed may differ from plot to plot. Please speak to our sales consultant for specific plot details.

 Window applies to selected plots only. Please speak to our sales consultant for further details.

Produced by Vistry Group Design Studio. When you have finished with this leaflet please recycle it. HCHU3 DS10430 / 11.24





## The Mallow

4 bedroom home

**Albany Park** 

Church Crookham GU52 0RL | 01252 980 680





### Ground floor



## The Mallow

## 4 bedroom home

| Ground flo   | or                 | metre     | s feet/        | inches     |
|--------------|--------------------|-----------|----------------|------------|
| Kitchen      | 3.                 | .67 x 2.9 | 0 12′1         | "×9'6"     |
| Sitting room | n 4.               | 40 x 4.2  | 5 14′5″×       | 13′ 11″    |
| Dining area  | 4.                 | .42 x 2.7 | 5 14′6         | "×9'0"     |
| Study        | 3.                 | .26 x 2.6 | 4 10′8         | 3" x 8' 8" |
|              |                    |           |                |            |
| First floor  |                    |           |                |            |
| Bedroom 1    | 3.                 | .33 × 3.1 | 8 10′11″       | × 10′ 5″   |
| Bedroom 2    | 4.