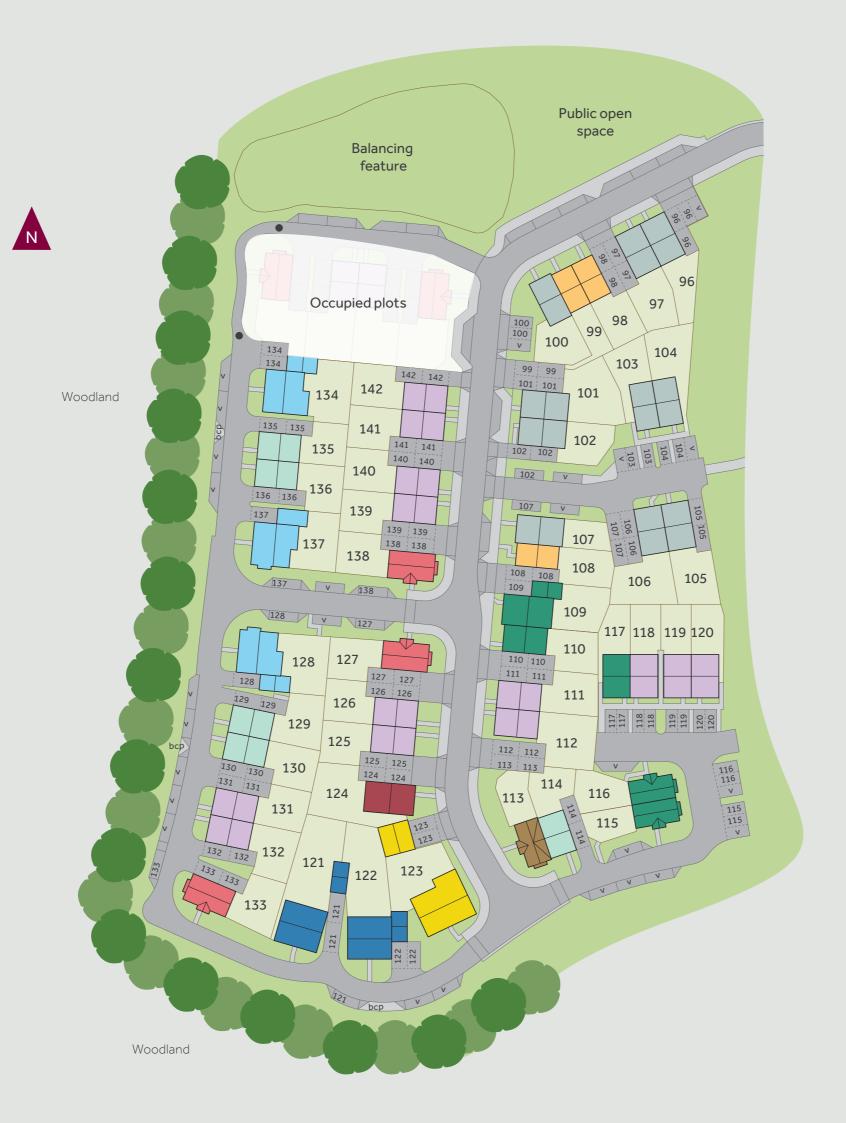

## Development plan

Albany Park

Church Crookham GU52 0RL | **01252 980 680** 

#### Pre-sold homes

- 2 bedroom homes
- 3 bedroom homes
- Bulk sale
- visitor space

**bcp** bin collection point

bollards

This plan has been produced for home identification purposes only and is not to scale. The development layout, landscaping and tenure of all dwellings may be subject to change throughout the course of the development. Finishes and materials may vary from those shown on the plan. Please check the details of your chosen plot and housetype with the sales consultant. Development layout plan correct at time of production.