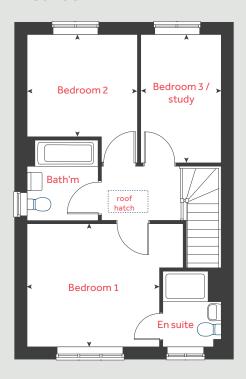

## First floor

## Ground floor

| Ground floor          | metres             | feet / inches       |
|-----------------------|--------------------|---------------------|
| Kitchen / dining area | 4.40 × 3.30        | 14′ 5″ × 10′ 10″    |
| Sittingroom           | 4.40 x 2.96        | 14′5″×9′9″          |
|                       |                    |                     |
|                       |                    |                     |
| First floor           |                    |                     |
| Bedroom 1             | $3.30 \times 3.00$ | 10' 10" × 9' 10"    |
| Bedroom 2             | 4.40 x 2.96        | 14′5″×9′9″          |
|                       |                    |                     |
| h                     | hob <b>ws</b> wa   | shing machine space |
| ovn                   | oven cup'd         | cupboard            |

measuring points

#### The Crocus | Type D HCHU3 |

fridge freezer space ≺ ➤

dishwasher space

The floorplan has been produced for illustrative purposes only. Room sizes shown are between arrow points as indicated on plan. The dimensions have tolerances of + or -50mm and should not be used other than for general guidance. If specific dimensions are required, enquiries should be made to the sales consultant. The floor plans shown are not to scale. Measurements are based on the original drawings. Slight variations may occur during construction.