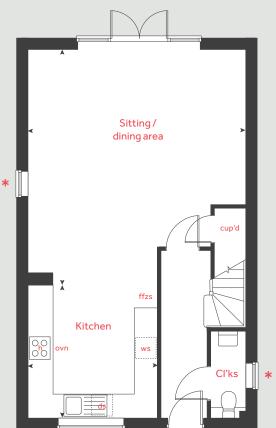

## The Crocus

2 bedroom home

**Albany Park** 

Church Crookham GU52 0RL | **01252 980 680** 

## The Crocus

## 2 bedroom home

## Ground floor

| Ground floor          | metres             | feet / inches       |
|-----------------------|--------------------|---------------------|
| Kitchen / dining area | 4.40 × 3.30        | 14′ 5″ × 10′ 10″    |
| Sittingroom           | 4.40 x 2.96        | 14′5″×9′9″          |
|                       |                    |                     |
|                       |                    |                     |
| First floor           |                    |                     |
| Bedroom 1             | $3.30 \times 3.00$ | 10' 10" × 9' 10"    |
| Bedroom 2             | 4.40 x 2.96        | 14′5″×9′9″          |
|                       |                    |                     |
| h                     | hob <b>ws</b> wa   | shing machine space |
| ovn                   | oven cup'd         | cupboard            |

measuring points

#### The Crocus | Type D HCHU3 |

fridge freezer space ≺ ➤

dishwasher space

The floorplan has been produced for illustrative purposes only. Room sizes shown are between arrow points as indicated on plan. The dimensions have tolerances of + or -50mm and should not be used other than for general guidance. If specific dimensions are required, enquiries should be made to the sales consultant. The floor plans shown are not to scale. Measurements are based on the original drawings. Slight variations may occur during construction.