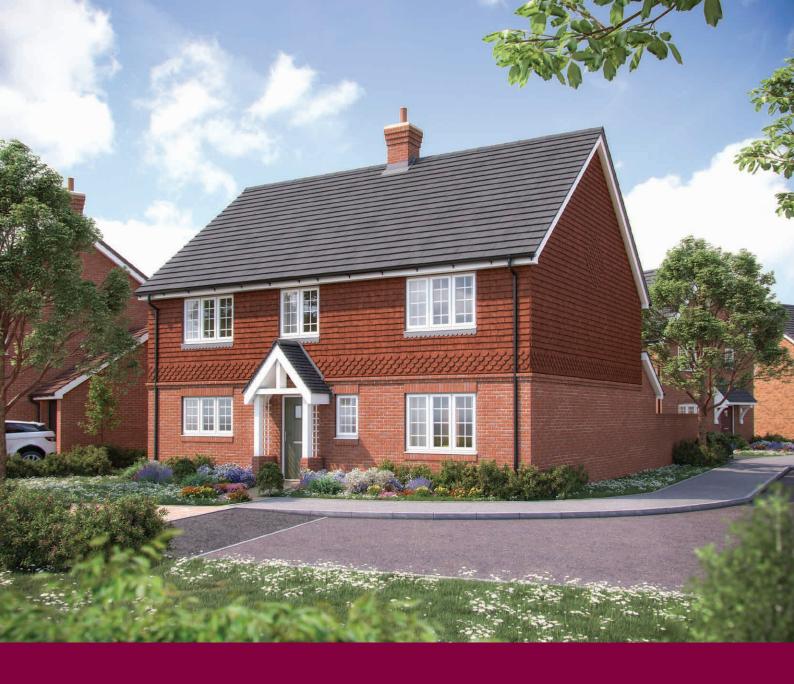

## The Cosmos

4 bedroom home

Albany Park
Church Crookham GU52 ORL | 01252 980 680

## The Cosmos

## 4 bedroom home

| Ground floor        |         | metre    | s f            | feet / inches   |
|---------------------|---------|----------|----------------|-----------------|
| Kitchen             | 3.8     | 34 x 3.0 | )5             | 12'7"×10'0"     |
| Dining area         | 4.2     | 27 x 3.0 | )5             | 14'0"×10'0"     |
| Sitting room        | 5.7     | 76 x 3.0 | )7 1           | 8′ 11″ x 10′ 1″ |
| Study               | 3.0     | )7 x 2.2 | 10' 1" × 7' 3" |                 |
|                     |         |          |                |                 |
| First floor         |         |          |                |                 |
| Bedroom 1           | 5.1     | L2 x 3.1 | .3 1           | 6′ 10″ × 10′ 3″ |
| Bedroom 2           | 3.8     | 37 x 3.1 | .2             | 12′8″×10′3″     |
| Bedroom 3           | 4.1     | L2 x 3.1 | .2             | 13′6″×10′3″     |
| Bedroom 4           | 3.1     | L3 x 2.8 | 37             | 10′3″×9′5″      |
|                     |         |          |                |                 |
| h                   | hob     | WS       | washing        | machine space   |
| ovn                 | oven    | cup'd    |                | cupboard        |
| ffzs fridge freeze  | r space | < ≻      | m              | easuring points |
| <b>ds</b> dishwashe | r space |          |                |                 |