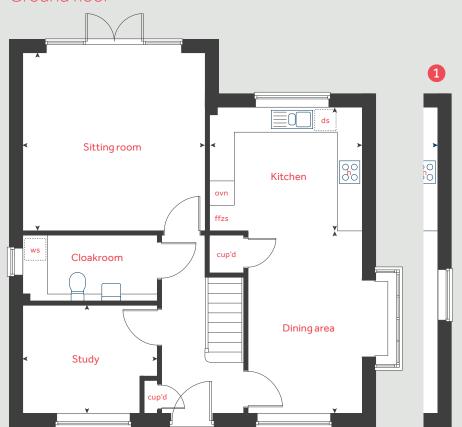

## The Crocus

## 2 bedroom home

## Ground floor

| Ground floor          | metres             | feet / inches       |
|-----------------------|--------------------|---------------------|
| Kitchen / dining area | 4.40 × 3.30        | 14′ 5″ × 10′ 10″    |
| Sittingroom           | 4.40 x 2.96        | 14′5″×9′9″          |
|                       |                    |                     |
|                       |                    |                     |
| First floor           |                    |                     |
| Bedroom 1             | $3.30 \times 3.00$ | 10' 10" × 9' 10"    |
| Bedroom 2             | 4.40 x 2.96        | 14′5″×9′9″          |
|                       |                    |                     |
| h                     | hob <b>ws</b> wa   | shing machine space |
| ovn                   | oven cup'd         | cupboard            |