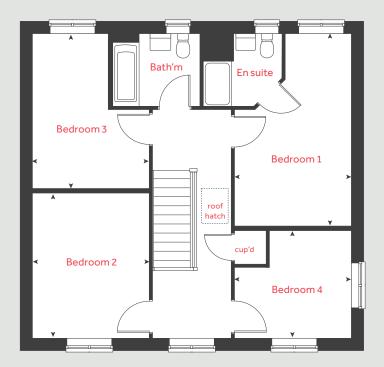

## The Crocus

2 bedroom home

**Albany Park** 

Church Crookham GU52 0RL | **01252 980 680** 

## The Crocus

## 2 bedroom home

## First floor

## Ground floor

| Ground floor          | metres             | feet / inches       |
|-----------------------|--------------------|---------------------|
| Kitchen / dining area | 4.40 × 3.30        | 14′ 5″ × 10′ 10″    |
| Sittingroom           | 4.40 x 2.96        | 14′5″×9′9″          |
|                       |                    |                     |
|                       |                    |                     |
| First floor           |                    |                     |
| Bedroom 1             | $3.30 \times 3.00$ | 10' 10" × 9' 10"    |
| Bedroom 2             | 4.40 x 2.96        | 14′5″×9′9″          |
|                       |                    |                     |
| h                     | hob <b>ws</b> wa   | shing machine space |
| ovn                   | oven cup'd         | cupboard            |