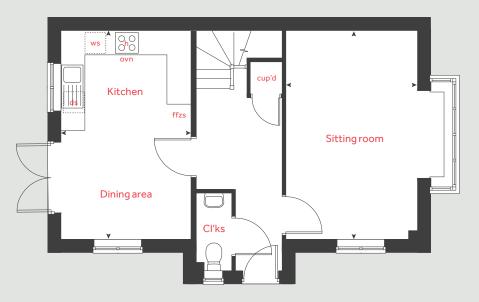

## The Honeysuckle

3 bedroom home

Albany Park

Church Crookham GU52 0RL | 01252 980 680

## The Honeysuckle

3 bedroom home

Ground floor

### First floor

## Ground floor

| Kitchen   | / dining area | 5.      | 08 x 3.  | 30   | 16'8"×10      | 0′ 10″ |
|-----------|---------------|---------|----------|------|---------------|--------|
| Sittingro | oom           | 5.      | 08 x 3.9 | 98   | 16′8″×1       | 3′ 1″  |
|           |               |         |          |      |               |        |
| First flo | oor           |         |          |      |               |        |
| Bedroor   | m 1           | 3.      | 68 x 3.  | 30   | 12′ 1″ × 10   | 0′ 10″ |
| Bedroor   | m 2           | 3.      | 30 x 2.  | 76   | 10′ 10″ ×     | 9'1"   |
| Bedroor   | m 3           | 3.      | 30 x 2.  | 25   | 10′ 10″ ×     | 7' 4"  |
|           |               |         |          |      |               |        |
| h         |               | hob     | ws       | wash | ing machine s | space  |
| ovn       |               | oven    | cup'd    |      | cupt          | ooard  |
| ffzs      | fridge freeze | r space | < ≻      |      | measuring p   | oints  |
| ds        | dishwashe     | r space |          |      |               |        |
|           |               |         |          |      |               |        |

metres

feet / inches

#### The Honeysuckle | Type I HCHU3 |

The floorplan has been produced for illustrative purposes only. Room sizes shown are between arrow points as indicated on plan. The dimensions have tolerances of + or -50mm and should not be used other than for general guidance. If specific dimensions are required, enquiries should be made to the sales consultant. The floor plans shown are not to scale. Measurements are based on the original drawings. Slight variations may occur during construction.