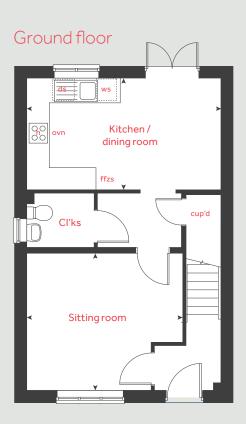

## Ground floor

| Ground floor          | metres             | feet / inches       |
|-----------------------|--------------------|---------------------|
| Kitchen / dining area | 4.40 × 3.30        | 14′ 5″ × 10′ 10″    |
| Sittingroom           | 4.40 x 2.96        | 14′5″×9′9″          |
|                       |                    |                     |
|                       |                    |                     |
| First floor           |                    |                     |
| Bedroom 1             | $3.30 \times 3.00$ | 10' 10" × 9' 10"    |
| Bedroom 2             | 4.40 x 2.96        | 14′5″×9′9″          |
|                       |                    |                     |
| h                     | hob <b>ws</b> wa   | shing machine space |
| ovn                   | oven cup'd         | cupboard            |

measuring points

#### The Crocus | Type D HCHU3 |

fridge freezer space ≺ ➤

dishwasher space

The floorplan has been produced for illustrative purposes only. Room sizes shown are between arrow points as indicated on plan. The dimensions have tolerances of + or -50mm and should not be used other than for general guidance. If specific dimensions are required, enquiries should be made to the sales consultant. The floor plans shown are not to scale. Measurements are based on the original drawings. Slight variations may occur during construction.