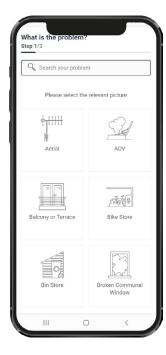

# We've made it quicker and easier for you to report communal repairs

Introducing Fixflo our new online repair reporting tool

Report online 24/7

Over 40 languages available

More details = faster fixes

Emails & updates sent to you

## trinityestates.fixflo.com

- Go to trinityestates.fixflo.com from your phone, laptop or tablet
- Select your language and the most accurate picture and then fill in as much detail as possible
- Trinity will receive an instant notification and you will receive instant confirmation
- Our customer support team will progress the issue & you can login at any time to view the status of the issue