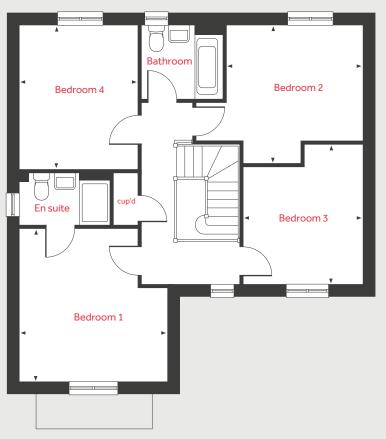

# The Kempthorne

4 bedroom home

Tithe BarnTithebarn Link Road, Monkerton, Devon EX1 3RH01392 338711

# The Kempthorne

## 4 bedroom home

| Ground floor                        |               |  |
|-------------------------------------|---------------|--|
| Kitchen / dining ro                 | om            |  |
| 5.57m x 3.45m                       | 18'2"×11'3"   |  |
| Living room                         |               |  |
| 6.04m x 3.85m                       | 19'10"×12'8"  |  |
| <mark>Study</mark><br>2.78m x 2.56m | 9'1"×8'5"     |  |
| First floor                         |               |  |
| Bedroom 1                           |               |  |
| 4.87m x 3.45m                       | 16'0"×11'3"   |  |
| Bedroom 2<br>4 67m x 2 76m          | 15'3"×9'0"    |  |
| Bedroom 3                           | 15 5 × 5 0    |  |
| 3.52m x 2.80m                       | 11'7"×9'2"    |  |
| Bedroom 4                           |               |  |
| 3.49m x 3.14m                       | 11'5" × 10'3" |  |
|                                     |               |  |
|                                     |               |  |

| hob                  | WS                           | washing machine space |
|----------------------|------------------------------|-----------------------|
| oven                 | cup'd                        | cupboard              |
| fridge freezer space | < ≻                          | measuring points      |
| dishwasher space     |                              |                       |
|                      | oven<br>fridge freezer space | oven cup'd            |