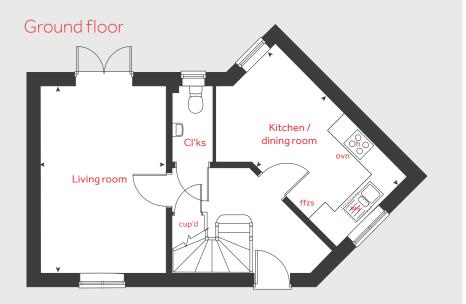

## The Hardwick

2 bedroom home

Tithe BarnTithebarn Link Road, Monkerton, Devon EX1 3RH01392 338711

### Ground floor

# **The Hardwick**

## 2 bedroom home

#### Ground floor

| Kitchen / dining area<br>4.08m x 3.15m    | 13′ 5″ × 10′ 4″ |  |
|-------------------------------------------|-----------------|--|
| <mark>Living room</mark><br>4.08m x 3.70m | 13′5″×12′2″     |  |