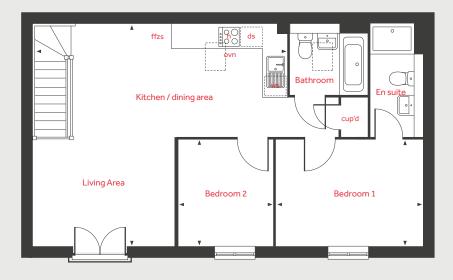

## The Ashbee

2 bedroom home

Tithe BarnTithebarn Link Road, Monkerton, Devon EX1 3RH01392 338711

Ground floor

# The Ashbee

## 2 bedroom home

#### First floor

| Kitchen / living / dining area |                |  |  |  |
|--------------------------------|----------------|--|--|--|
| 6.91m x 6.04m                  | 22'8" x 19'10" |  |  |  |
| Bedroom 1                      |                |  |  |  |
| 3.99m x 2.88m                  | 13'1" × 9'5"   |  |  |  |
| Bedroom 2                      |                |  |  |  |
| 2.88m x 2.60m                  | 9'5" × 8'6"    |  |  |  |
|                                |                |  |  |  |
|                                |                |  |  |  |

| h    | hob                  | ws  | washing machine space |
|------|----------------------|-----|-----------------------|
| ovn  | ovn                  | HIU | heat interface unit   |
| ffzs | fridge freezer space | ◄ ► | measuringpoints       |
| ds   | dishwasher space     |     |                       |

The floorplan has been produced for illustrative purposes only. Room sizes shown are between arrow points as indicated on plan. The dimensions have tolerances of + or -50mm and should not be used other than for general guidance. If specific dimensions are required, enquiries should be made to the sales consultant. The floor plans shown are not to scale. Measurements are based on the original drawings. Slight variations may occur during construction.