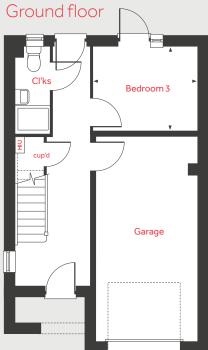

## The Hardwick

2 bedroom home

Tithe BarnTithebarn Link Road, Monkerton, Devon EX1 3RH01392 338711

### Ground floor

# **The Hardwick**

## 2 bedroom home

#### Ground floor

| Kitchen / dining area<br>4.08m x 3.15m    | 13′ 5″ × 10′ 4″ |  |
|-------------------------------------------|-----------------|--|
| <mark>Living room</mark><br>4.08m x 3.70m | 13′5″×12′2″     |  |