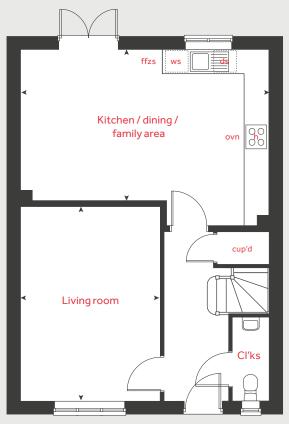

# The Mylne

4 bedroom home

Tithe BarnTithebarn Link Road, Monkerton, Devon EX1 3RH01392 338711

# The Mylne

## 4 bedroom home

#### Ground floor

| Kitchen / dining / fan       | n <mark>ily area</mark> |
|------------------------------|-------------------------|
| 6.04m x 3.77m                | 19' 9" x 12' 3"         |
| Living room<br>4.85m x 3.39m | 15'9"×11'1"             |

| h    | hob                  | ws  | washing machine space |
|------|----------------------|-----|-----------------------|
| ovn  | ovn                  | HIU | heat interface unit   |
| ffzs | fridge freezer space | ◄ ► | measuringpoints       |
| ds   | dishwasher space     |     |                       |