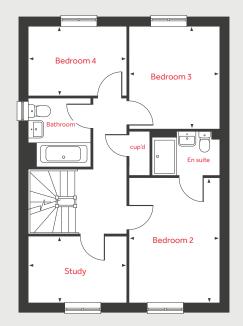

## The Hardwick

2 bedroom home

Tithe BarnTithebarn Link Road, Monkerton, Devon EX1 3RH01392 338711

# **The Hardwick**

## 2 bedroom home

#### Ground floor

| Kitchen / dining area<br>4.08m x 3.15m    | 13′ 5″ × 10′ 4″ |  |
|-------------------------------------------|-----------------|--|
| <mark>Living room</mark><br>4.08m x 3.70m | 13′5″×12′2″     |  |

#### **First floor**

| Bedroom 1     |             |
|---------------|-------------|
| 3.16m x 3.01m | 10′ 5″ × 9′ |
| Bedroom 2     |             |
| 4.08m x 2.70m | 13′5″×8′    |
|               |             |

| 1m | 10′ 5″ × 9′ 10″ |
|----|-----------------|
| Эm | 13′5″×8′10″     |

| h   | hob                   | ffzs  | fridge freezer space |
|-----|-----------------------|-------|----------------------|
| ovn | oven                  | cup'd | cupboard             |
| ws  | washing machine space | < >   | measuring points     |
| ds  | dishwasher space      |       |                      |