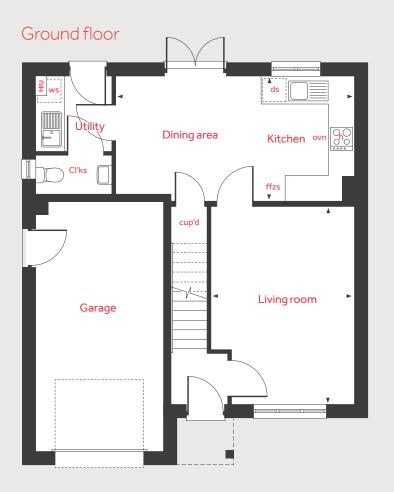

## 4 bedroom home

#### Ground floor

| Kitchen / dining / fan       | n <mark>ily area</mark> |
|------------------------------|-------------------------|
| 6.04m x 3.77m                | 19' 9" x 12' 3"         |
| Living room<br>4.85m x 3.39m | 15'9"×11'1"             |

| h    | hob                  | ws    | washing machine space |
|------|----------------------|-------|-----------------------|
| ovn  | oven                 | cup'd | cupboard              |
| ffzs | fridge freezer space | < >   | measuring points      |
| ds   | dishwasher space     |       |                       |