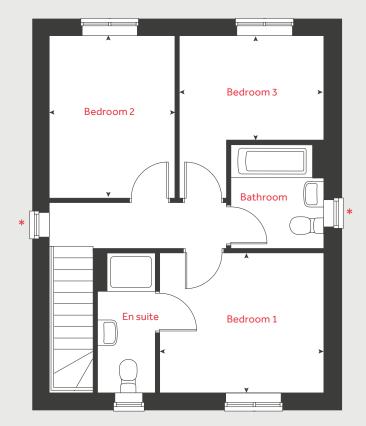

## The Ashbee

2 bedroom home

Tithe BarnTithebarn Link Road, Monkerton, Devon EX1 3RH01392 338711

Ground floor

# The Ashbee

## 2 bedroom home

#### First floor

| Kitchen / living / dining area |                |  |  |  |
|--------------------------------|----------------|--|--|--|
| 6.91m x 6.04m                  | 22'8" x 19'10" |  |  |  |
| Bedroom 1                      |                |  |  |  |
| 3.99m x 2.88m                  | 13'1" × 9'5"   |  |  |  |
| Bedroom 2                      |                |  |  |  |
| 2.88m x 2.60m                  | 9'5" × 8'6"    |  |  |  |
|                                |                |  |  |  |
|                                |                |  |  |  |