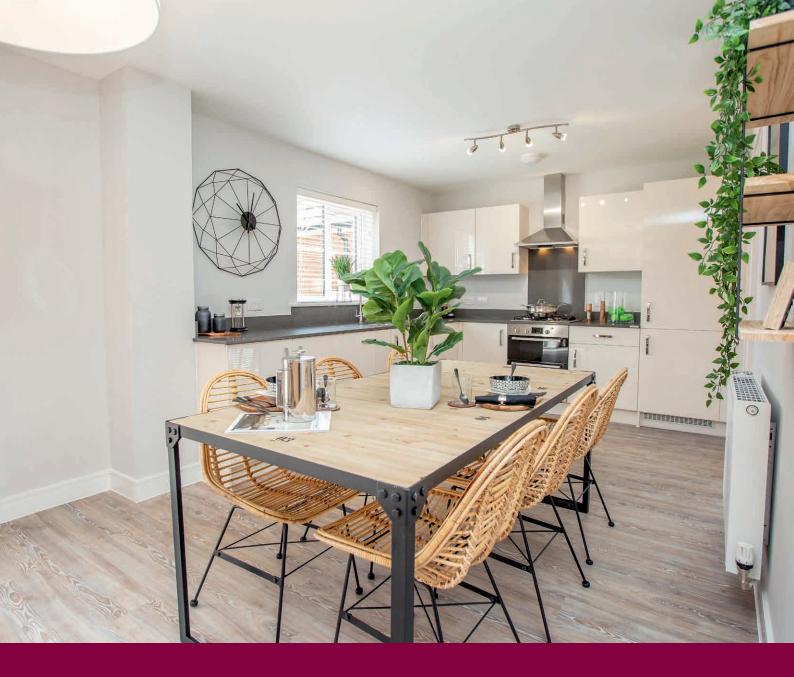

## Specification

We give you so much more

Tithe BarnTithebarn Link Road, Monkerton, Devon EX1 3RH01392 388711

# **Specification**

### We give you so much more

Each home will be independently surveyed during construction by Premier Guarantee, who will issue their 10 year warranty certificate on completion of the home.

#### Kitchen

| • •                                   | Fitted kitchen with laminate worktop and upstand                               |
|---------------------------------------|--------------------------------------------------------------------------------|
| • •                                   | Single built-under oven                                                        |
| • •                                   | Electric hob                                                                   |
| •                                     | Chimney extractor hood                                                         |
| •                                     | Integrated extractor hood                                                      |
| • •                                   | Stainless steel splashback                                                     |
| • •                                   | Spaces for dishwasher and washing machine, with plumbing and electrical supply |
| • •                                   | Single bowl stainless steel sink with mixer tap                                |
| • •                                   | Multigrid appliance switching to kitchen                                       |
| ·                                     | Bathroom, en suites and cloakroom                                              |
| • •                                   | Contemporary white sanitary ware and chrome fittings                           |
| • •                                   | Half height tiling to wall with bath                                           |
| • •                                   | Full height tiling to shower areas                                             |
| • •                                   | Splashback tiling to basins only                                               |
| · · · · · · · · · · · · · · · · · · · | Electrical and lighting                                                        |
| •                                     | TV & BT points to living room                                                  |
|                                       | TV & BT points to living room and family room                                  |
| • •                                   | Pendant light fittings to other rooms including low energy fittings            |
| • •                                   | White plastic switchplates and sockets                                         |
| ·                                     | Other                                                                          |
|                                       | Walls in matt white emulsion                                                   |
| • •                                   | Ceilings – flush smooth finish in white emulsion                               |
| • •                                   | Internal woodwork in gloss white                                               |
| • •                                   | White Premdor Ladder Door with brass satin finish ironmongery                  |
| • •                                   | District heating system                                                        |
| • •                                   | External door with multipoint locking system                                   |
| • •                                   | Low energy external light to front door                                        |
|                                       |                                                                                |