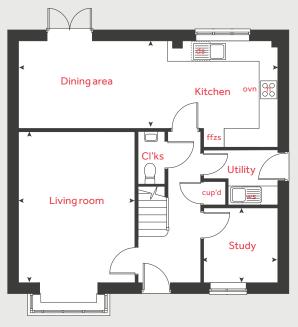

#### **Ground floor**

| Living room   |              |
|---------------|--------------|
| 4.80m x 3.39m | 15'9"× 11'1" |
| Kitchen       |              |
| 2.99m x 2.80m | 9'9"× 9'2"   |
| Dining area   |              |
| 3.91m x 2.81m | 12'10"× 9'3" |
| Study         |              |
| 3.39m x 1.82m | 11'1"× 6'0"  |
|               |              |

#### **First floor**

| Bedroom 1     |              |
|---------------|--------------|
| 4.39m x 3.47m | 14'5"× 11'5" |
| Bedroom 2     |              |
| 3.58m x 3.15m | 11'9"× 10'4" |
| Bedroom 3     |              |
| 3.36m x 2.87m | 11'0"× 9'5"  |
| Bedroom 4     |              |
| 3.26m x 2.07m | 10'8"× 6'9"  |
|               |              |

| h    | hob                   | LH    | loft hatch          |
|------|-----------------------|-------|---------------------|
| ovn  | oven                  | cup'd | cupboard            |
| ws   | washing machine space | HIU   | Heat interface unit |
| ds   | dishwasher space      | ◄ ►   | measuring points    |
| ffzs | fridge freezer space  |       |                     |