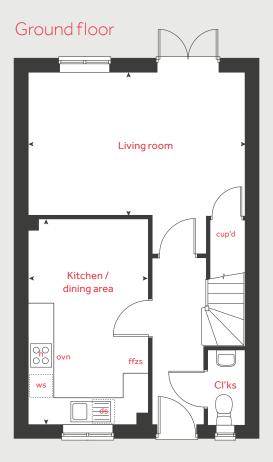

#### Ground floor

| Kitchen / dining / fan       | n <mark>ily area</mark> |
|------------------------------|-------------------------|
| 6.04m x 3.77m                | 19' 9" x 12' 3"         |
| Living room<br>4.85m x 3.39m | 15'9"×11'1"             |

| h    | hob                  | ws    | washing machine space |
|------|----------------------|-------|-----------------------|
| ovn  | oven                 | cup'd | cupboard              |
| ffzs | fridge freezer space | < >   | measuring points      |
| ds   | dishwasher space     |       |                       |