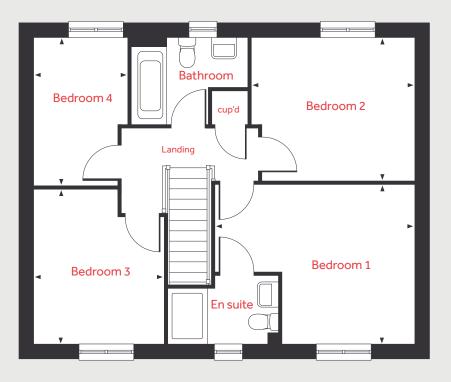

# The Kempthorne

4 bedroom home

Tithe BarnTithebarn Link Road, Monkerton, Devon EX1 3RH01392 338711

# The Kempthorne

## 4 bedroom home

| Ground floor                        |               |  |
|-------------------------------------|---------------|--|
| Kitchen / dining ro                 | om            |  |
| 5.57m x 3.45m                       | 18'2"×11'3"   |  |
| Living room                         |               |  |
| 6.04m x 3.85m                       | 19'10"×12'8"  |  |
| <mark>Study</mark><br>2.78m x 2.56m | 9'1"×8'5"     |  |
| First floor                         |               |  |
| Bedroom 1                           |               |  |
| 4.87m x 3.45m                       | 16'0"×11'3"   |  |
| Bedroom 2<br>4 67m x 2 76m          | 15'3"×9'0"    |  |
| Bedroom 3                           | 15 5 × 5 0    |  |
| 3.52m x 2.80m                       | 11'7"×9'2"    |  |
| Bedroom 4                           |               |  |
| 3.49m x 3.14m                       | 11'5" × 10'3" |  |
|                                     |               |  |
|                                     |               |  |

| hob                  | WS                           | washing machine space |
|----------------------|------------------------------|-----------------------|
| oven                 | cup'd                        | cupboard              |
| fridge freezer space | < ≻                          | measuring points      |
| dishwasher space     |                              |                       |
|                      | oven<br>fridge freezer space | oven cup'd            |