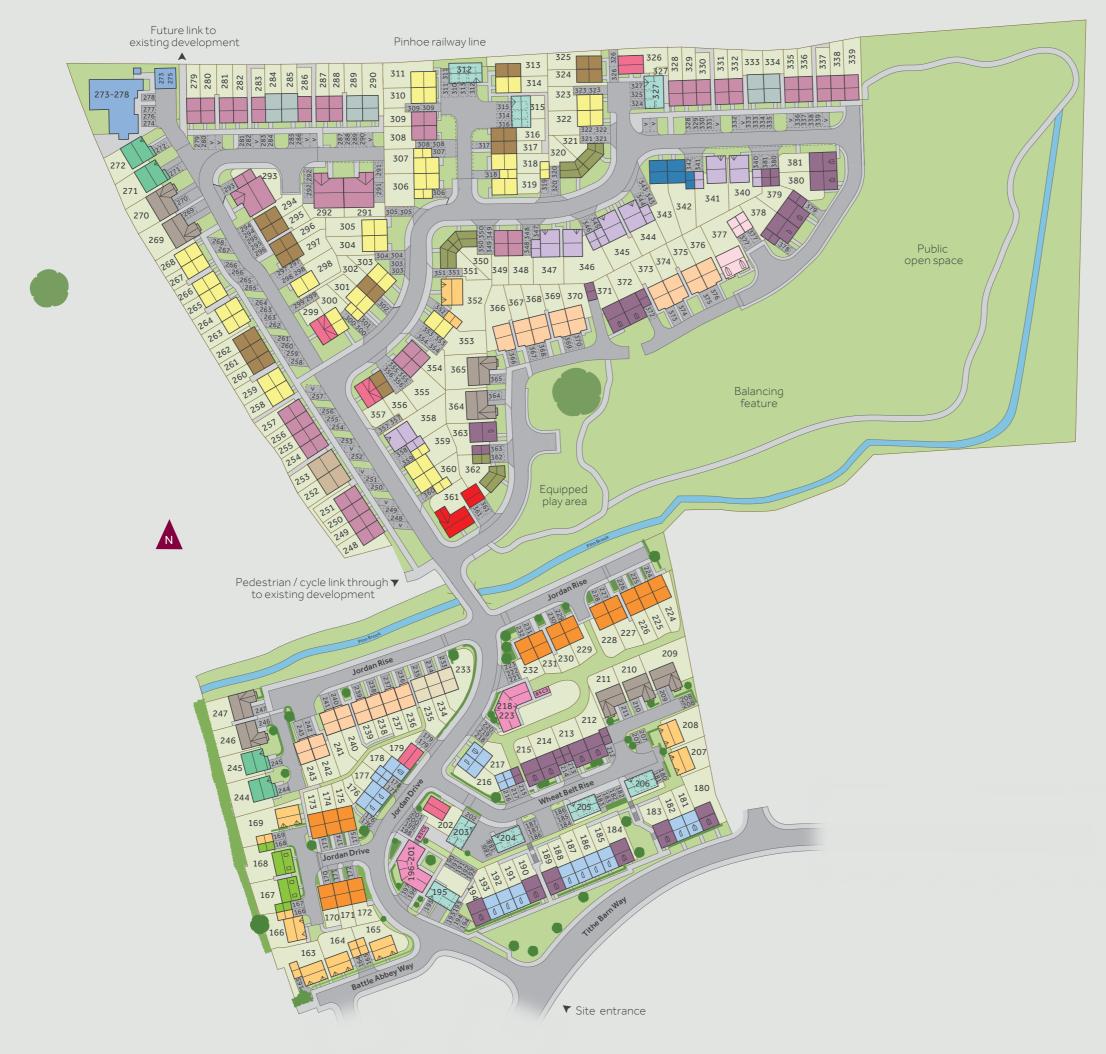

# **Tithe Barn** Monkerton

## Development layout

| 5 bedroom home |                |  |  |
|----------------|----------------|--|--|
|                | The Lutyens    |  |  |
|                | The Fletcher   |  |  |
| 4 be           | edroom home    |  |  |
|                | The Ripley     |  |  |
|                | The Aslin      |  |  |
|                | The Foulston   |  |  |
|                | The Goodridge  |  |  |
|                | The Grainger   |  |  |
|                | The Leverton   |  |  |
|                | The Mylne      |  |  |
|                | The Kempthorne |  |  |
| 3 be           | edroom home    |  |  |
|                | The Bloomfield |  |  |
|                | The Mountford  |  |  |
|                | The Tamar      |  |  |

- The Elliot
- The Eveleigh
- The Turner

#### 2 bedroom home

- The Ashbee
- The Hardwick

#### 1 bedroom home

The Longdown apartments

#### Pre-sold homes

- 1 and 2 bedroom apartments
- 2 bedroom homes
- 3 bedroom homes
- 4 bedroom homes

| bs | bin store     | cs | cycle store |
|----|---------------|----|-------------|
| v  | visitor space |    |             |