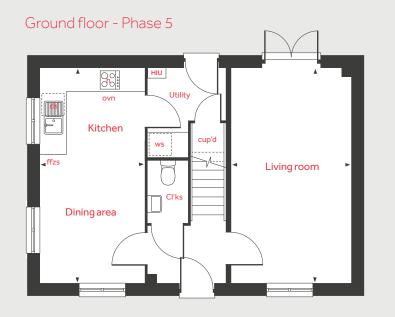

## The Mountford

3 bedroom home

Tithe BarnTithebarn Link Road, Monkerton, Devon EX1 3RH01392 338711

#### Ground floor - Phase 6

## The Mountford

## 3 bedroom home

#### Ground floor

| Living Room         |              |
|---------------------|--------------|
| 5.59m x 3.11m       | 18'4"× 10'2" |
| Kitchen/Dining Area |              |
| 5.59m x 2.67m       | 18'4" × 8'9" |
|                     |              |
| First floor         |              |