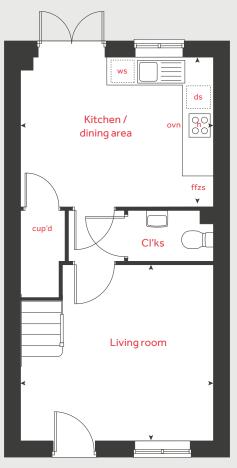

## The Ashbee

2 bedroom home

Tithe BarnTithebarn Link Road, Monkerton, Devon EX1 3RH01392 338711

Ground floor

# The Ashbee

## 2 bedroom home

#### First floor

| Kitchen / living / dining area |                |  |  |  |
|--------------------------------|----------------|--|--|--|
| 6.91m x 6.04m                  | 22'8" x 19'10" |  |  |  |
| Bedroom 1                      |                |  |  |  |
| 3.99m x 2.88m                  | 13'1" × 9'5"   |  |  |  |
| Bedroom 2                      |                |  |  |  |
| 2.88m x 2.60m                  | 9'5" × 8'6"    |  |  |  |
|                                |                |  |  |  |
|                                |                |  |  |  |

| h    | hob                  | ws  | washing machine space |
|------|----------------------|-----|-----------------------|
| ovn  | ovn                  | HIU | heat interface unit   |
| ffzs | fridge freezer space | ◄ ► | measuringpoints       |
| ds   | dishwasher space     |     |                       |

The floorplan has been produced for illustrative purposes only. Room sizes shown are between arrow points as indicated on plan. The dimensions have tolerances of + or -50mm and should not be used other than for general guidance. If specific dimensions are required, enquiries should be made to the sales consultant. The floor plans shown are not to scale. Measurements are based on the original drawings. Slight variations may occur during construction.