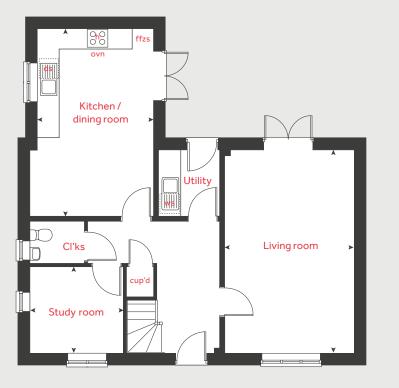

# The Leverton

## 4 bedroom home

#### **Ground floor**

| Living room   |              |
|---------------|--------------|
| 4.80m x 3.39m | 15'9"× 11'1" |
| Kitchen       |              |
| 2.99m x 2.80m | 9'9"× 9'2"   |
| Dining area   |              |
| 3.91m x 2.81m | 12'10"× 9'3" |
| Study         |              |
| 3.39m x 1.82m | 11'1"× 6'0"  |
|               |              |

| h    | hob                   | LH    | loft hatch          |
|------|-----------------------|-------|---------------------|
| ovn  | oven                  | cup'd | cupboard            |
| ws   | washing machine space | HIU   | Heat interface unit |
| ds   | dishwasher space      | ◄ ►   | measuring points    |
| ffzs | fridge freezer space  |       |                     |