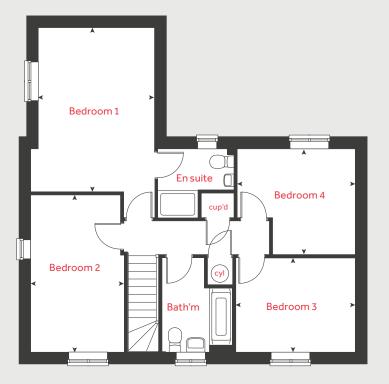

# The Mylne

4 bedroom home

Tithe BarnTithebarn Link Road, Monkerton, Devon EX1 3RH01392 338711

# The Mylne

## 4 bedroom home

#### First floor

| Bedroom 1<br>3.93m x 2.95m | 12'11"×9'7"     |
|----------------------------|-----------------|
| Bedroom 2<br>3.20m x 2.57m | 10' 6" x 8' 5"  |
| Bedroom 3<br>3.38m x 2.22m | 11' 1" × 7' 3"  |
| Bedroom 4<br>3.00m x 2.08m | 10' 2" × 6' 10" |

| h    | hob                  | ws  | washing machine space |
|------|----------------------|-----|-----------------------|
| ovn  | ovn                  | HIU | heat interface unit   |
| ffzs | fridge freezer space | ◄ ► | measuringpoints       |
| ds   | dishwasher space     |     |                       |