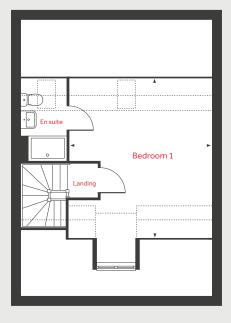

## The Ashbee

2 bedroom home

Tithe BarnTithebarn Link Road, Monkerton, Devon EX1 3RH01392 338711

Ground floor

#### First floor

| Kitchen / living / dining area |                |  |  |  |
|--------------------------------|----------------|--|--|--|
| 6.91m x 6.04m                  | 22'8" x 19'10" |  |  |  |
| Bedroom 1                      |                |  |  |  |
| 3.99m x 2.88m                  | 13'1" × 9'5"   |  |  |  |
| Bedroom 2                      |                |  |  |  |
| 2.88m x 2.60m                  | 9'5" × 8'6"    |  |  |  |
|                                |                |  |  |  |
|                                |                |  |  |  |

| h    | hob                  | ws  | washing machine space |
|------|----------------------|-----|-----------------------|
| ovn  | ovn                  | HIU | heat interface unit   |
| ffzs | fridge freezer space | ◄ ► | measuringpoints       |
| ds   | dishwasher space     |     |                       |

The floorplan has been produced for illustrative purposes only. Room sizes shown are between arrow points as indicated on plan. The dimensions have tolerances of + or -50mm and should not be used other than for general guidance. If specific dimensions are required, enquiries should be made to the sales consultant. The floor plans shown are not to scale. Measurements are based on the original drawings. Slight variations may occur during construction.