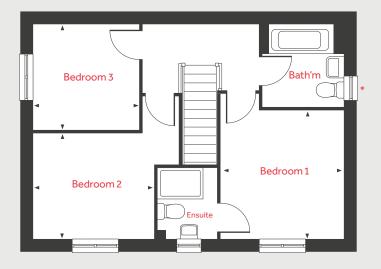

## The Ashbee

2 bedroom home

Tithe BarnTithebarn Link Road, Monkerton, Devon EX1 3RH01392 338711

Ground floor

# The Ashbee

## 2 bedroom home

#### First floor

| Kitchen / living / dining area |                |  |  |  |
|--------------------------------|----------------|--|--|--|
| 6.91m x 6.04m                  | 22'8" x 19'10" |  |  |  |
| Bedroom 1                      |                |  |  |  |
| 3.99m x 2.88m                  | 13'1" × 9'5"   |  |  |  |
| Bedroom 2                      |                |  |  |  |
| 2.88m x 2.60m                  | 9'5" × 8'6"    |  |  |  |
|                                |                |  |  |  |
|                                |                |  |  |  |