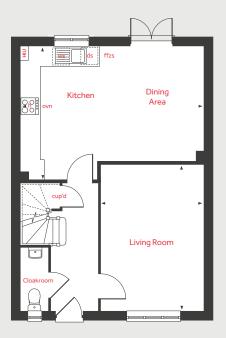

### Ground floor

#### Ground floor

The floorplan has been produced for illustrative purposes only. Room sizes shown are between arrow points as indicated on plan. The dimensions have tolerances of + or -50mm and should not be used other than for general guidance. If specific dimensions are required, enquiries should be made to the sales consultant. The floor plans shown are not to scale. Measurements are based on the original drawings. Slight variations may occur during construction.

| h    | hob                  | ws  | washing machine space |
|------|----------------------|-----|-----------------------|
| ovn  | ovn                  | HIU | heat interface unit   |
| ffzs | fridge freezer space | ◄ ► | measuringpoints       |
| ds   | dishwasher space     |     |                       |