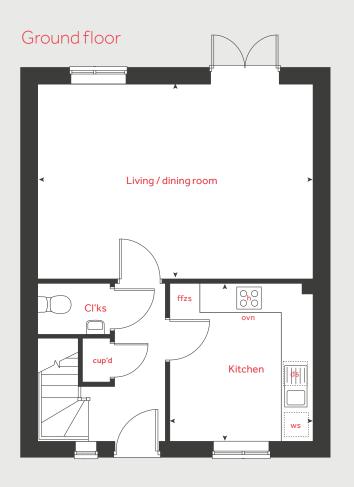

## The Ashbee

2 bedroom home

Tithe BarnTithebarn Link Road, Monkerton, Devon EX1 3RH01392 338711

Ground floor

# The Ashbee

## 2 bedroom home

#### Ground floor

| Kitchen / dining area<br>4.08m x 3.15m    | 13′ 5″ × 10′ 4″ |  |
|-------------------------------------------|-----------------|--|
| <mark>Living room</mark><br>4.08m x 3.70m | 13′5″×12′2″     |  |