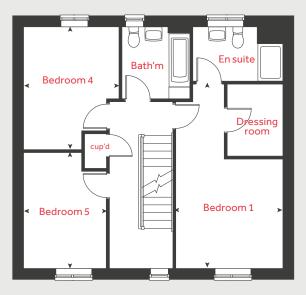

### First floor

#### **First floor**

| Bedroom 2     |               |
|---------------|---------------|
| 3.93m x 2.86m | 12'11" x 9'5" |
| Bedroom 3     |               |
| 3.20m x 2.86m | 10'6" × 9'5"  |
| Bedroom 4     |               |
| 3.08m x 2.15m | 10'1" × 7'1"  |
| Study         |               |
| 3.08m x 2.08m | 10'1"× 6'10"  |
|               |               |