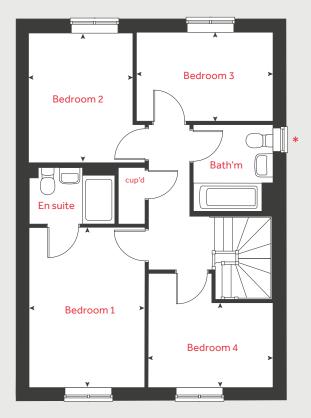

## 4 bedroom home

| Ground Floor          |              |
|-----------------------|--------------|
| Living room           |              |
| 4.73m x 3.42m         | 15'6"× 11'3" |
| Kitchen / dining area |              |
| 5.72m x 2.96m         | 18'9"× 9'9"  |
|                       |              |
| First floor           |              |
| Bedroom 1             |              |
| 4.10m x 2.98m         | 13'5"× 9'9"  |
| Bedroom 2             |              |
| 3.42m x 2.98m         | 11'3"× 9'9"  |
| Bedroom 3             |              |
| 4.36m x 2.50m         | 14'4" × 8'2" |
| Bedroom 4             |              |
| 3.16m x 2.50m         | 10'4" × 8'2" |
|                       |              |

| h   | hob                   | ffzs  | fridge freezer space |
|-----|-----------------------|-------|----------------------|
| ovn | oven                  | cup'd | cupboard             |
| ws  | washing machine space | HIU   | heat interface unit  |
| ds  | dishwasher space      | ◄ ►   | measuringpoints      |