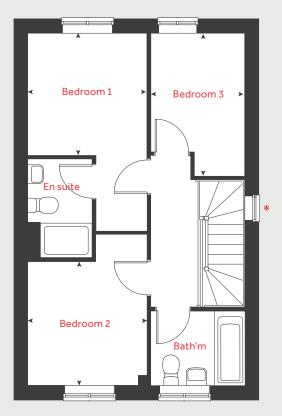

#### First floor

| Bedroom 1<br>3.93m x 2.95m | 12'11"×9'7"     |
|----------------------------|-----------------|
| Bedroom 2<br>3.20m x 2.57m | 10' 6" x 8' 5"  |
| Bedroom 3<br>3.38m x 2.22m | 11' 1" × 7' 3"  |
| Bedroom 4<br>3.00m x 2.08m | 10' 2" × 6' 10" |

| h    | hob                  | ws    | washing machine space |
|------|----------------------|-------|-----------------------|
| ovn  | oven                 | cup'd | cupboard              |
| ffzs | fridge freezer space | < >   | measuring points      |
| ds   | dishwasher space     |       |                       |