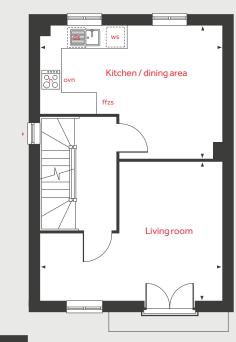

## The Ashbee

2 bedroom home

Tithe BarnTithebarn Link Road, Monkerton, Devon EX1 3RH01392 338711

Ground floor

# The Ashbee

## 2 bedroom home

#### First floor

| Kitchen / living / dining area |                |  |  |  |
|--------------------------------|----------------|--|--|--|
| 6.91m x 6.04m                  | 22'8" x 19'10" |  |  |  |
| Bedroom 1                      |                |  |  |  |
| 3.99m x 2.88m                  | 13'1" × 9'5"   |  |  |  |
| Bedroom 2                      |                |  |  |  |
| 2.88m x 2.60m                  | 9'5" × 8'6"    |  |  |  |
|                                |                |  |  |  |
|                                |                |  |  |  |