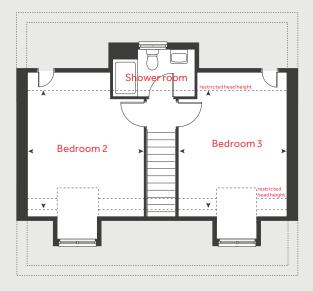

### Second floor

#### **First floor**

| Bedroom 2     |               |
|---------------|---------------|
| 3.93m x 2.86m | 12'11" x 9'5" |
| Bedroom 3     |               |
| 3.20m x 2.86m | 10'6" × 9'5"  |
| Bedroom 4     |               |
| 3.08m x 2.15m | 10'1" × 7'1"  |
| Study         |               |
| 3.08m x 2.08m | 10'1"× 6'10"  |
|               |               |

#### Second floor

Bedroom 1 5.12m x 4.50m

16'10"× 14'9"

| h   | hob                   | ffzs  | fridge freezer space |
|-----|-----------------------|-------|----------------------|
| ovn | oven                  | cup'd | cupboard             |
| ws  | washing machine space | HIU   | Heat interface unit  |
| ds  | dishwasher space      | ◄ ►   | Measuring points     |
|     |                       |       |                      |