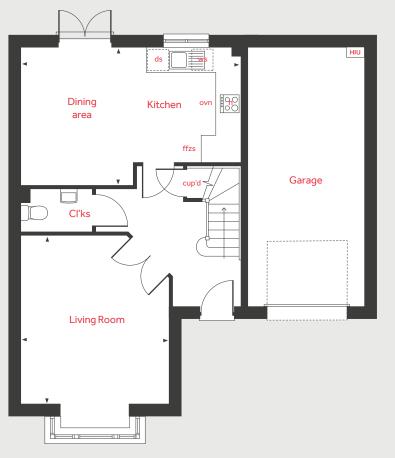

# The Kempthorne

4 bedroom home

Tithe BarnTithebarn Link Road, Monkerton, Devon EX1 3RH01392 338711

### Ground floor

# The Kempthorne

## 4 bedroom home

| Ground floor                        |               |  |
|-------------------------------------|---------------|--|
| Kitchen / dining ro                 | om            |  |
| 5.57m x 3.45m                       | 18'2"×11'3"   |  |
| Living room                         |               |  |
| 6.04m x 3.85m                       | 19'10"×12'8"  |  |
| <mark>Study</mark><br>2.78m x 2.56m | 9'1"×8'5"     |  |
| First floor                         |               |  |
| Bedroom 1                           |               |  |
| 4.87m x 3.45m                       | 16'0"×11'3"   |  |
| Bedroom 2<br>4 67m x 2 76m          | 15'3"×9'0"    |  |
| Bedroom 3                           | 15 5 × 5 0    |  |
| 3.52m x 2.80m                       | 11'7"×9'2"    |  |
| Bedroom 4                           |               |  |
| 3.49m x 3.14m                       | 11'5" × 10'3" |  |
|                                     |               |  |
|                                     |               |  |

| hob                  | WS                           | washing machine space |
|----------------------|------------------------------|-----------------------|
| oven                 | cup'd                        | cupboard              |
| fridge freezer space | < ≻                          | measuring points      |
| dishwasher space     |                              |                       |
|                      | oven<br>fridge freezer space | oven cup'd            |