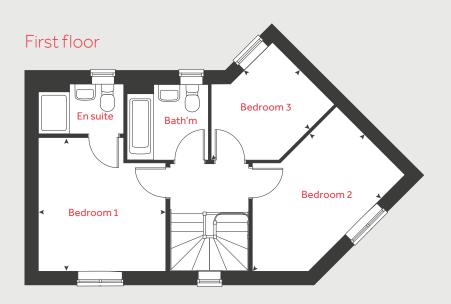

## The Hardwick

2 bedroom home

Tithe BarnTithebarn Link Road, Monkerton, Devon EX1 3RH01392 338711

# **The Hardwick**

## 2 bedroom home

#### **First floor**

| Bedroom 1     |             |
|---------------|-------------|
| 3.16m x 3.01m | 10′ 5″ × 9′ |
| Bedroom 2     |             |
| 4.08m x 2.70m | 13′5″×8′    |
|               |             |

| 1m | 10′ 5″ × 9′ 10″ |
|----|-----------------|
| Эm | 13′5″×8′10″     |

| h   | hob                   | ffzs  | fridge freezer space |
|-----|-----------------------|-------|----------------------|
| ovn | oven                  | cup'd | cupboard             |
| ws  | washing machine space | < >   | measuring points     |
| ds  | dishwasher space      |       |                      |