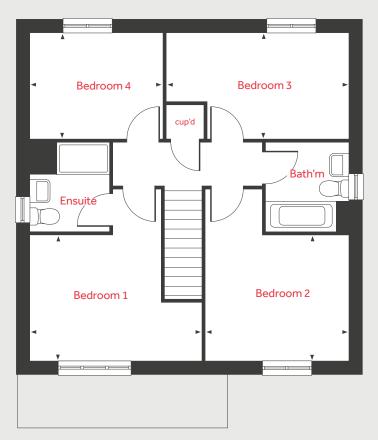

## 4 bedroom home

#### Ground floor

| Kitchen / dining / fan       | n <mark>ily area</mark> |
|------------------------------|-------------------------|
| 6.04m x 3.77m                | 19' 9" x 12' 3"         |
| Living room<br>4.85m x 3.39m | 15'9"×11'1"             |

#### First floor

| Bedroom 1<br>3.93m x 2.95m | 12'11"×9'7"     |
|----------------------------|-----------------|
| Bedroom 2<br>3.20m x 2.57m | 10' 6" x 8' 5"  |
| Bedroom 3<br>3.38m x 2.22m | 11' 1" × 7' 3"  |
| Bedroom 4<br>3.00m x 2.08m | 10' 2" × 6' 10" |

| h    | hob                  | ws    | washing machine space |
|------|----------------------|-------|-----------------------|
| ovn  | oven                 | cup'd | cupboard              |
| ffzs | fridge freezer space | < >   | measuring points      |
| ds   | dishwasher space     |       |                       |