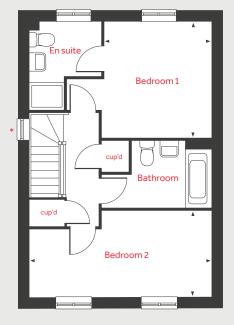

## The Ashbee

2 bedroom home

Tithe BarnTithebarn Link Road, Monkerton, Devon EX1 3RH01392 338711

Ground floor

# The Ashbee

## 2 bedroom home

#### First floor

| Kitchen / living / dining area |                |  |  |  |
|--------------------------------|----------------|--|--|--|
| 6.91m x 6.04m                  | 22'8" x 19'10" |  |  |  |
| Bedroom 1                      |                |  |  |  |
| 3.99m x 2.88m                  | 13'1" × 9'5"   |  |  |  |
| Bedroom 2                      |                |  |  |  |
| 2.88m x 2.60m                  | 9'5" × 8'6"    |  |  |  |
|                                |                |  |  |  |
|                                |                |  |  |  |