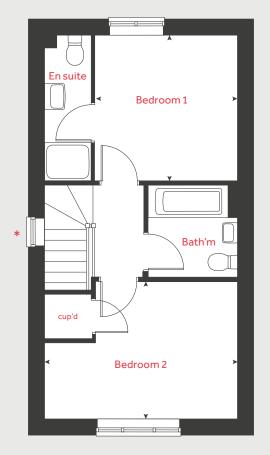

## The Hardwick

2 bedroom home

Tithe BarnTithebarn Link Road, Monkerton, Devon EX1 3RH01392 338711

### Ground floor

# **The Hardwick**

## 2 bedroom home

#### Ground floor

| Kitchen / dining area<br>4.08m x 3.15m    | 13′ 5″ × 10′ 4″ |  |
|-------------------------------------------|-----------------|--|
| <mark>Living room</mark><br>4.08m x 3.70m | 13′5″×12′2″     |  |

#### **First floor**

| Bedroom 1     |             |
|---------------|-------------|
| 3.16m x 3.01m | 10′ 5″ × 9′ |
| Bedroom 2     |             |
| 4.08m x 2.70m | 13′5″×8′    |
|               |             |

| 1m | 10′ 5″ × 9′ 10″ |
|----|-----------------|
| Эm | 13′5″×8′10″     |

| h   | hob                   | ffzs  | fridge freezer space |
|-----|-----------------------|-------|----------------------|
| ovn | oven                  | cup'd | cupboard             |
| ws  | washing machine space | < >   | measuring points     |
| ds  | dishwasher space      |       |                      |