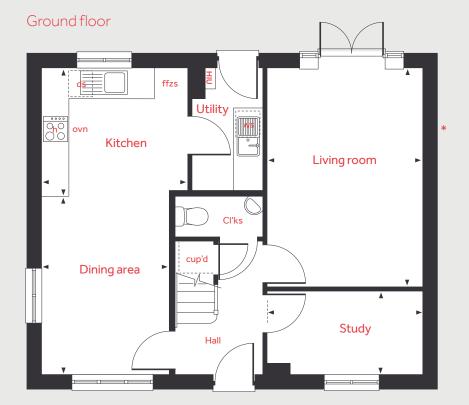

## The Ashbee

2 bedroom home

Tithe BarnTithebarn Link Road, Monkerton, Devon EX1 3RH01392 338711

Ground floor

# The Ashbee

## 2 bedroom home

| h    | hob                  | ws  | washing machine space |
|------|----------------------|-----|-----------------------|
| ovn  | ovn                  | HIU | heat interface unit   |
| ffzs | fridge freezer space | ◄ ► | measuringpoints       |
| ds   | dishwasher space     |     |                       |

The floorplan has been produced for illustrative purposes only. Room sizes shown are between arrow points as indicated on plan. The dimensions have tolerances of + or -50mm and should not be used other than for general guidance. If specific dimensions are required, enquiries should be made to the sales consultant. The floor plans shown are not to scale. Measurements are based on the original drawings. Slight variations may occur during construction.