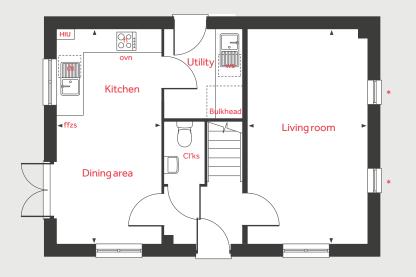

## The Hardwick

2 bedroom home

Tithe BarnTithebarn Link Road, Monkerton, Devon EX1 3RH01392 338711

### Ground floor

# **The Hardwick**

## 2 bedroom home

#### Ground floor

| Kitchen / dining area<br>4.08m x 3.15m    | 13′ 5″ × 10′ 4″ |  |
|-------------------------------------------|-----------------|--|
| <mark>Living room</mark><br>4.08m x 3.70m | 13′5″×12′2″     |  |