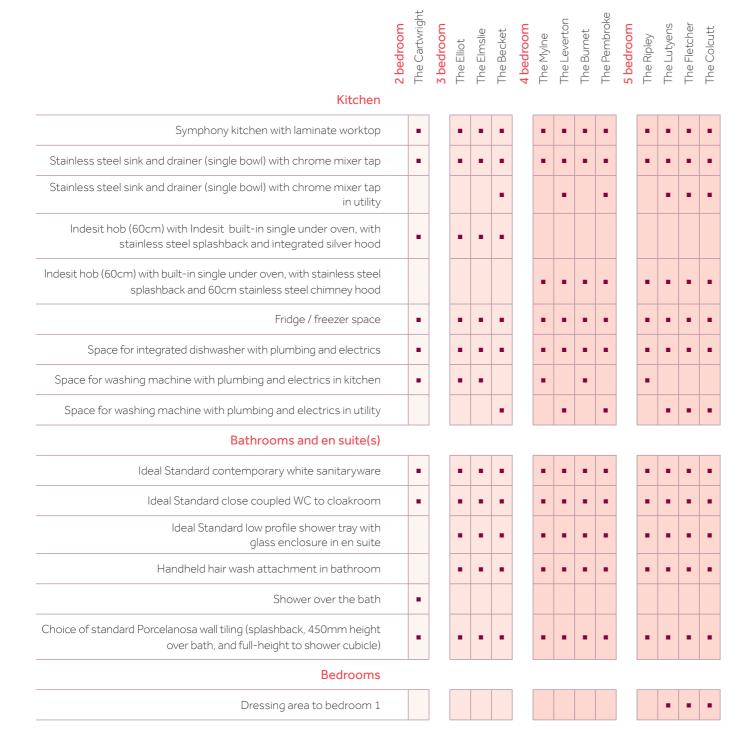

| Doors and Windows                                                                                          | 2 bedroom | The Cartwright | 3 bedroom | The Elliot | The Elmslie | The Becket | 4 bedroom | The Mylne | The Leverton | The Burnet | The Pembroke | 5 bedroom | The Ripley | The Lutyens | The Fletcher | The Colcutt |
|------------------------------------------------------------------------------------------------------------|-----------|----------------|-----------|------------|-------------|------------|-----------|-----------|--------------|------------|--------------|-----------|------------|-------------|--------------|-------------|
| Front door with multi-point security locking system                                                        |           |                |           |            |             |            |           |           |              |            |              |           |            |             |              |             |
| and security chain                                                                                         |           |                |           |            |             |            |           |           |              |            |              |           |            |             |              |             |
| PVCu double glazing to windows                                                                             |           | _              |           | •          | •           | •          |           | •         | •            | •          | •            |           | •          | •           | •            | •           |
| Double glazed PVCu French doors                                                                            |           | •              |           | •          | •           | •          |           | •         | •            | •          | •            |           | •          | •           | •            | •           |
| ternal ladder door style pre-primed with brass satin finish handles                                        |           | •              |           | •          | •           | ٠          |           | •         | •            | •          | •            |           | •          | •           | ٠            | ٠           |
| Paving outside French / bi-fold door and path to garage personnel door (where applicable)                  |           | •              |           | •          | •           | •          |           | •         | •            | •          | •            |           | •          | •           | •            | •           |
| General                                                                                                    |           |                |           |            |             |            |           |           |              |            |              |           |            |             |              |             |
| White painted walls and smooth white ceilings                                                              |           | •              |           | •          | •           | •          |           | •         | •            | •          | •            |           | •          | •           | •            | •           |
| TV point to lounge and family room (where applicable)                                                      |           | •              |           | •          | •           | •          |           | •         | •            | •          | •            |           | •          | •           | •            | •           |
| Master telephone socket to lounge and study where applicable                                               |           | •              | ,         | •          | •           | •          |           | •         | •            | •          | •            |           | •          | •           | •            | •           |
| Ideal combi-boiler with Honeywell heating control and room thermostat(s)                                   |           | •              |           | •          | •           | •          |           | •         | •            | •          | •            |           |            |             |              |             |
| Ideal system boiler and separate hot water cylinder, with Honeywell heating control and room thermostat(s) |           |                |           |            |             |            |           |           |              |            |              |           | •          | •           | •            | •           |
| nermostatic valves to all radiators (with the exception of rooms with separate thermostat control)         |           | •              |           | •          | •           | •          |           | •         | •            | •          | •            |           | •          | •           | •            | •           |
| Contemporary lantern to front door and wiring only to the rear door                                        |           | •              |           | •          | •           | •          |           | •         | •            | •          | •            |           | •          | •           | •            | •           |
| Mains wired smoke detectors with battery back-up                                                           |           | •              |           | •          | •           | •          |           | •         | •            | •          | •            |           | •          | •           | •            | •           |
| Battery powered Carbon Monoxide detector (wall mounted) to be provided for each floor                      |           | •              |           | •          | •           | •          |           | •         | •            | •          | •            |           | •          | •           | •            | •           |
| Power and lighting to garage (where in curtilage of the plot)                                              |           | •              |           | •          | •           | •          |           | •         | •            | •          | •            |           | •          | •           | •            | •           |
| Enclosed fenced rear garden, and garden gate (where applicable)                                            |           | •              |           | •          | •           | •          |           | •         | •            | •          | •            |           | •          | •           | •            | •           |
| NHBC Buildmark cover                                                                                       |           | •              |           | •          | •           | •          |           | •         | •            | •          | •            |           | •          | •           | •            | •           |
| First two years' customer service support from Linden Homes                                                |           | •              |           | •          | •           | •          |           | •         | •            | •          | •            |           | •          | •           | •            | •           |