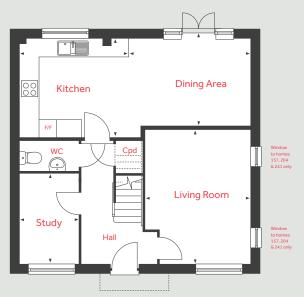

e, floorplans and dimensions are taken from architectural drawings and are for guidance only. Dimensions stated are within a tolerance of plus or minus 50mm. Overall dimensions are usually stated and theremay be projections into these. With our continual improvement policy we constantly review our designs and specification to ensure we deliver the best product to our customers. Computer generated images not to scale. Finishes and materials may vary and landscaping is illustrative only. Kitchen layouts are indicative only and may change. To confirm specific details on our homes please askyour Sales consultant.





## The Fordham 5 bedroom home

Homes **240 & 241** 

The Boulevards

Northstowe, Longstanton CB24 3DS | 01223 636132



## Second Floor



## First Floor



## **Ground Floor**



## The **Fordham**

5 bedroom home

Homes 240 & 241

## **Ground Floor**

| - K  | i+ch | 200  |
|------|------|------|
| - 17 | IUUI | IELL |

3.43m x 3.21m 11'3" × 10'6" Dining Area 4.44m x 2.87m 14'7" x 9'5" Living Room 4.70m x 3.68m 15'5" x 12'1" Study

3.31m x 2.02m

## First Floor

Bedroom 1 5.70m x 3.06m 18'8" x 10'0"

10'10" x 6'7"

Bedroom 4

11'7" × 10'8" 3.53m x 3.26m

Bedroom 5

4.11m x 2.55m 13'6" x 8'4"

### Second Floor

## Bedroom 2

5.83m x 3.68m 19'1" x 12'1"

Bedroom 3

19'1" × 9'11" 5.83m x 3.02m



Please note, floorplans and dimensions are taken from architectural drawings and are for guidance only. Dimensions stated are within a tolerance of plus or minus 50mm. Overall dimensions are usually stated and there may be projections into these. With our continual improve