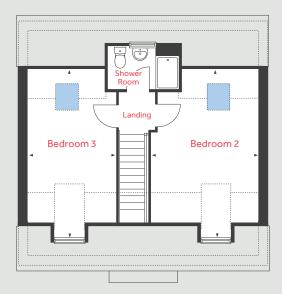

elux window

Measuring points

Please note, floorplans and dimensions are taken from architectural drawings and are for guidance only. Dimensions stated are within a tolerance of plus or minus 50mm. Overall dimensions are usually stated and theremay be projections into these. With our continual improvement policy we constantly review our designs and specification to ensure we deliver the best product to our customers. Computer generated images not to scale. Finishes and materials may vary and landscaping is illustrative only. Kitchen layouts are indicative only and may change. To confirm specific details on our homes please askyour Sales consultant.





## The Fordham 5 bedroom home

Homes **240 & 241** 

The Boulevards

Northstowe, Longstanton CB24 3DS | 01223 636132



## Second Floor



## First Floor



## **Ground Floor**



## The **Fordham**

5 bedroom home

Homes 240 & 241

## **Ground Floor**

| - K  | i+ch | 200  |
|------|------|------|
| - 17 | IUUI | IELL |

3.43m x 3.21m 11'3" × 10'6" Dining Area 4.44m x 2.87m 14'7" x 9'5" Living Room 4.70m x 3.68m 15'5" x 12'1" Study

3.31m x 2.02m

## First Floor

Bedroom 1 5.70m x 3.06m 18'8" x 10'0"

10'10" x 6'7"

Bedroom 4

11'7" × 10'8" 3.53m x 3.26m

Bedroom 5

4.11m x 2.55m 13'6" x 8'4"

### Second Floor

## Bedroom 2

5.83m x 3.68m 19'1" x 12'1"

Bedroom 3

19'1" × 9'11" 5.83m x 3.02m



Please note, floorplans and dimensions are taken from architectural drawings and are for guidance only. Dimensions stated are within a tolerance of plus or minus 50mm. Overall dimensions are usually stated and there may be projectio