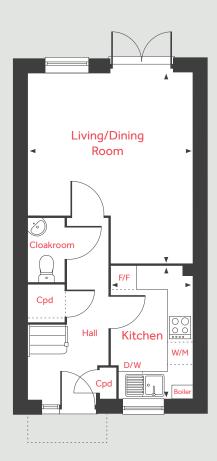

dge freezer

Please note, floorplans and dimensions are taken from architectural drawings and are for guidance only. Dimensions stated are within a tolerance of plus or minus 50mm. Overall dimensions are usually stated and there may be projections into these. With our continual improvement policy we constantly review our designs and specification to ensure we deliver the best product to our customers. Computer generated images not to scale. Finishes and materials may vary and landscaping is illustrative only. Kitchen layouts are indicative only and may change. To confirms pecific details on our homes please ask your Sales Consultant. July 2023.





# The Ashley 2 bedroom home

Homes 171, 225, 226 & 227

The Boulevards

Northstowe, Longstanton CB24 3DS | 01223 636132





## Ground Floor



# The Ashley

2 bedroom home

Homes 171, 225, 226 & 227

## **Ground Floor**

## Living/Dining Room

4.70m x 4.04m 15'5" x 13'3"

Kitchen

3.29m x 1.99m 10'9" x 6'6"

## First Floor

## Bedroom 1

4.04m x 2.85m 13'3" x 9'4"

Bedroom 2

4.04m x 2.91m 13'3" x 9'7"

 LH
 Loft hatch
 W/M Space for washing machine

 Cpd
 Cupboard
 F/F
 Space for dishwasher

 F/F
 Space for fridge freezer
 ◄ ►
 Measuring points

Please note, floorplans and dimensions are taken from architectural drawings and are for guidance only. Dimensions stated are within a tolerance of plus or minus 50mm. Overall dimensions are usually stated and there may be projections into these. With our continual improvement policy we constantly review our designs and specification to ensure we deliver the best product to our custome