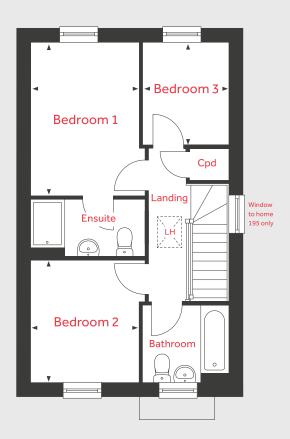

ns and dimensions are taken from architectural drawings and are for guidance only. Dimensions stated are within a tolerance of plus or minus 50mm. Overall dimensions are usually stated and there may be projections into these. With our continual improvement policy we constantly review our designs and specification to ensure we deliver the best product to our customers. Computer generated images not to scale. Finishes and materials may vary and landscaping is illustrative only. Kitchen layouts are indicative only and may change. To confirm specific details on our homes please ask your Sales Consultant. July 2023.





## The Cheveley

3 bedroom home

Homes 179, 182, 195, 221, 224, 251 & 252

Variation for homes 179 & 182

## The Boulevards

Northstowe, Longstanton CB24 3DS | 01223 636132





## **Ground Floor**



# The Cheveley

3 bedroom home

Homes 179, 182, 195, 221, 224, 251 & 252

## **Ground Floor**

Living Room

5.10m x 4.93m 16'9" x 16'3"

Kitchen

3.42m x 2.81m 11'3" x 9'3"

## First Floor

Bedroom 1

3.86m x 2.72m 12'8" x 8'11"

Bedroom 2

3.06m x 2.71m 10'0" x 8'11"

Bedroom 3

2.58m x 2.15m 8'6" x 7'1"

 LH
 Loft hatch
 F/F
 Space for fridge freezer

 Cpd
 Cupboard
 ◄ ►
 Measuring points

Please note, floorplans and dimensions are taken from architectural drawings and are for guidance only. Dimensions stated are within a tolerance of plus or minus 50mm. Overall dimensions are usually stated and there may be projections into these. With our continual improvement policy we constantly review our designs and specification to ensure we deliver the best product to our