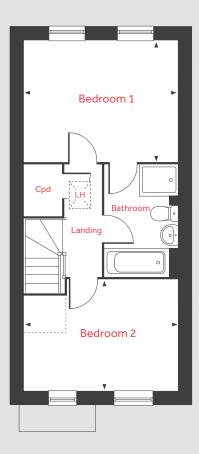

eezer
 ◄ ►
 Measuring points

Please note, floorplans and dimensions are taken from architectural drawings and are for guidance only. Dimensions stated are within a tolerance of plus or minus 50mm. Overall dimensions are usually stated and there may be projections into these. With our continual improvement policy we constantly review our designs and specification to ensure we deliver the best product to our customers. Computer generated images not to scale. Finishes and materials may vary and landscaping is illustrative only. Kitchen layouts are indicative only and may change. To confirm specific details on our homes please ask your Sales Consultant. July 2023.





## The Barton

2 bedroom home

Homes 172, 235, 236 & 237

The Boulevards

Northstowe, Longstanton CB24 3DS | 01223 636132





## **Ground Floor**



# The Barton

2 bedroom home

Homes 172, 235, 236 & 237

## **Ground Floor**

## Living/Dining Room

4.24m x 4.04m 13'11" x 13'3"

Kitchen

4.88m x 1.89m 16'0" x 6'2"

## First Floor

## Bedroom 1

4.04m x 3.17m 13'3" x 10'5"

Bedroom 2

4.04m x 2.91m 13'3" x 9'7"

 LH
 Loft hatch
 W/M Space for washing machine

 Cpd
 Cupboard
 F/F
 Space for dishwasher

 F/F
 Space for fridge freezer
 ◄ ►
 Measuring points

Please note, floorplans and dimensions are taken from architectural drawings and are for guidance only. Dimensions stated are within a tolerance of plus or minus 50mm. Overall dimensions are usually stated and there may be projections into these. With our continual improvement policy we constantly review our designs and specification to ensure we deliver the be