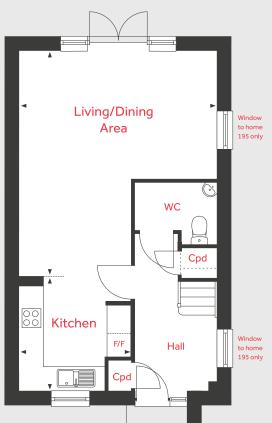

aken from architectural drawings and are for guidance only. Dimensions stated are within a tolerance of plus or minus 50mm. Overall dimensions are usually stated and there may be projections into these. With our continual improvement policy we constantly review our designs and specification to ensure we deliver the best product to our customers. Computer generated images not to scale. Finishes and materials may vary and landscaping is illustrative only. Kitchen layouts are indicative only and may change. To confirm specific details on our homes please ask your Sales Consultant. July 2023.





## The Cheveley

3 bedroom home

Homes 179, 182, 195, 221, 224, 251 & 252

Variation for homes 179 & 182

## The Boulevards

Northstowe, Longstanton CB24 3DS | 01223 636132





## **Ground Floor**



# The Cheveley

3 bedroom home

Homes 179, 182, 195, 221, 224, 251 & 252

## **Ground Floor**

Living Room

5.10m x 4.93m 16'9" x 16'3"

Kitchen

3.42m x 2.81m 11'3" x 9'3"

## First Floor

Bedroom 1

3.86m x 2.72m 12'8" x 8'11"

Bedroom 2

3.06m x 2.71m 10'0" x 8'11"

Bedroom 3

2.58m x 2.15m 8'6" x 7'1"

 LH
 Loft hatch
 F/F
 Space for fridge freezer

 Cpd
 Cupboard
 ◄ ►
 Measuring points

Please note, floorplans and dimensions are taken from architectural drawings and are for guidance only. Dimensions stated are within a tolerance of plus or minus 50mm. Overall dimensions are usually stated and there may be projections into these. With our continual improvement policy we constantly review our designs and specification to ensure we deliver the best product to our customers. Computer ge