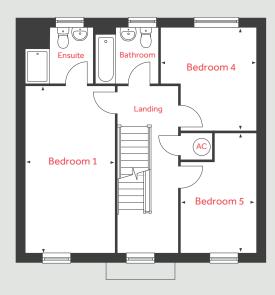

ring points

Please note, floorplans and dimensions are taken from architectural drawings and are for guidance only. Dimensions stated are within a tolerance of plus or minus 50mm. Overall dimensions are usually stated and theremay be projections into these. With our continual improvement policy we constantly review our designs and specification to ensure we deliver the best product to our customers. Computer generated images not to scale. Finishes and materials may vary and landscaping is illustrative only. Kitchen layouts are indicative only and may change. To confirm specific details on our homes please askyour Sales consultant.





## The Fordham 5 bedroom home

Homes **240 & 241** 

The Boulevards

Northstowe, Longstanton CB24 3DS | 01223 636132



## Second Floor



## First Floor



## **Ground Floor**



## The **Fordham**

5 bedroom home

Homes 240 & 241

## **Ground Floor**

| - K  | i+ch | 200  |
|------|------|------|
| - 17 | IUUI | IELL |

3.43m x 3.21m 11'3" × 10'6" Dining Area 4.44m x 2.87m 14'7" x 9'5" Living Room 4.70m x 3.68m 15'5" x 12'1" Study

3.31m x 2.02m

## First Floor

Bedroom 1 5.70m x 3.06m 18'8" x 10'0"

10'10" x 6'7"

Bedroom 4

11'7" × 10'8" 3.53m x 3.26m

Bedroom 5

4.11m x 2.55m 13'6" x 8'4"

### Second Floor

## Bedroom 2

5.83m x 3.68m 19'1" x 12'1"

Bedroom 3

19'1" × 9'11" 5.83m x 3.02m



Please note, floorplans and dimensions are taken from architectural drawings and are for guidance only. Dimensions stated are within a tolerance of plus or minus 50mm. Overall dimensions are usually stated and there may be projections into these. Wit