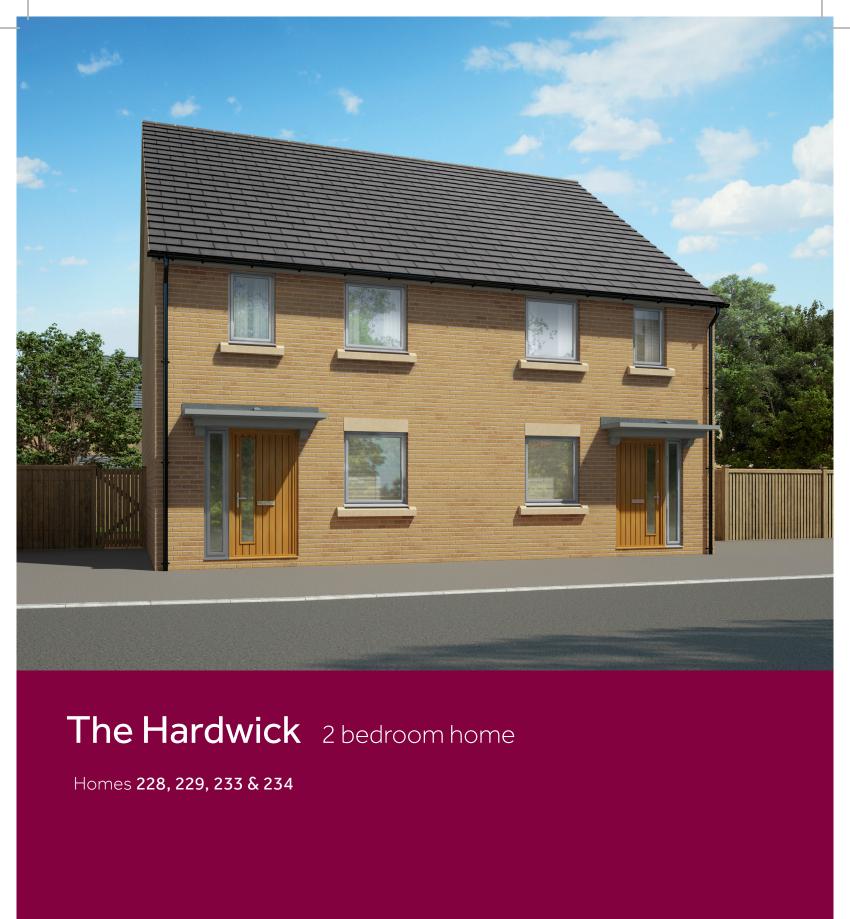

| - | •   | • | • |

<sup>\*</sup>When an upgraded high-level shower pack is selected, full height tiling to length and sides of bath is applied as part of an upgrade pack.





The Boulevards

Northstowe, Longstanton CB24 3DS | 01223 636132





## **Ground Floor**



# The Hardwick

2 bedroom home

Homes 228,229,233 & 234

## **Ground Floor**

Living Room

3.70m x 3.51m 12'1" x 11'6"

Kitchen/Dining Area

4.08m x 3.16m 13'5" x 10'4"

## First Floor

Bedroom 1

3.16m x 3.01m 10'4" x 9'10"

Bedroom 2

4.08m x 2.70m 13'5" x 8'10"

 LH
 Lofthatch
 W/M Space for washing machine

 Cpd
 Cupboard
 F/F
 Space for dishwasher

 F/F
 Space for fridge freezer
 ◄ ►
 Measuring points

Please note, floorplans and dimensions are taken from architectural drawings and are for guidance only. Dimensions stated are within a tolerance of plus or minus 50mm. Overall dimensions are usually stated and there may be projections into these. With our continual improvement policy we constan