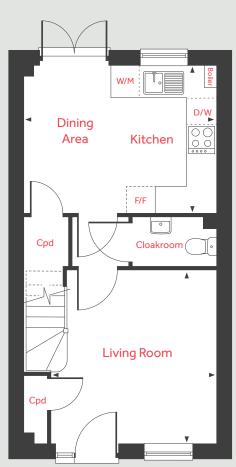

| - | •   | • | • |

<sup>\*</sup>When an upgraded high-level shower pack is selected, full height tiling to length and sides of bath is applied as part of an upgrade pack.





The Boulevards

Northstowe, Longstanton CB24 3DS | 01223 636132





## **Ground Floor**



# The Hardwick

2 bedroom home

Homes 228,229,233 & 234

## **Ground Floor**

Living Room

3.70m x 3.51m 12'1" x 11'6"

Kitchen/Dining Area

4.08m x 3.16m 13'5" x 10'4"

## First Floor

Bedroom 1

3.16m x 3.01m 10'4" x 9'10"

Bedroom 2

4.08m x 2.70m 13'5" x 8'10"

 LH
 Lofthatch
 W/M Space for washing machine

 Cpd
 Cupboard
 F/F
 Space for dishwasher

 F/F
 Space for fridge freezer
 ◄ ►
 Measuring points

Please note, floorplans and dimensions are taken from architectural drawings and are for guidance only. Dimensions stated are within a tolerance of plus or minus 50mm. Overall dimensions are usually stated and there may be projections into these. With our continual improvement policy we constantly review our designs and specification to ensure we deliver the best product to our custom