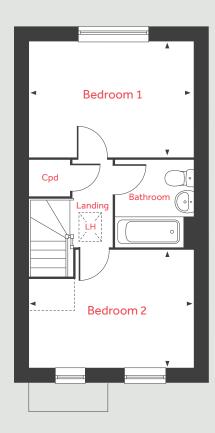

F/F Space for fridge freezer

Please note, floorplans and dimensions are taken from architectural drawings and are for guidance only. Dimensions stated are within a tolerance of plus or minus 50mm. Overall dimensions are usually stated and there may be projections into these. With our continual improvement policy we constantly review our designs and specification to ensure we deliver the best product to our customers. Computer generated images not to scale. Finishes and materials may vary and landscaping is illustrative only. Kitchen layouts are indicative only and may change. To confirms pecific details on our homes please ask your Sales Consultant. July 2023.





# The Ashley 2 bedroom home

Homes 171, 225, 226 & 227

The Boulevards

Northstowe, Longstanton CB24 3DS | 01223 636132





## Ground Floor



# The Ashley

2 bedroom home

Homes 171, 225, 226 & 227

## **Ground Floor**

## Living/Dining Room

4.70m x 4.04m 15'5" x 13'3"

Kitchen

3.29m x 1.99m 10'9" x 6'6"

## First Floor

## Bedroom 1

4.04m x 2.85m 13'3" x 9'4"

Bedroom 2

4.04m x 2.91m 13'3" x 9'7"

 LH
 Loft hatch
 W/M Space for washing machine

 Cpd
 Cupboard
 F/F
 Space for dishwasher

 F/F
 Space for fridge freezer
 ◄ ►
 Measuring points

Please note, floorplans and dimensions are taken from architectural drawings and are for guidance only. Dimensions stated are within a tolerance of plus or minus 50mm. Overall dimensions are usually stated and there may be projections into these. With our continual improvement policy we constantly review our designs and specification to ensure we deliver the best pro