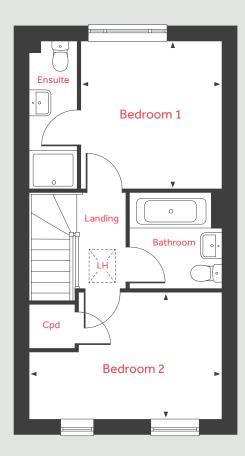

| - | •   | • | • |

<sup>\*</sup>When an upgraded high-level shower pack is selected, full height tiling to length and sides of bath is applied as part of an upgrade pack.





The Boulevards

Northstowe, Longstanton CB24 3DS | 01223 636132





## **Ground Floor**



# The Hardwick

2 bedroom home

Homes 228,229,233 & 234

## **Ground Floor**

Living Room

3.70m x 3.51m 12'1" x 11'6"

Kitchen/Dining Area

4.08m x 3.16m 13'5" x 10'4"

## First Floor

Bedroom 1

3.16m x 3.01m 10'4" x 9'10"

Bedroom 2

4.08m x 2.70m 13'5" x 8'10"

 LH
 Lofthatch
 W/M Space for washing machine

 Cpd
 Cupboard
 F/F
 Space for dishwasher

 F/F
 Space for fridge freezer
 ◄ ►
 Measuring points

Please note, floorplans and dimensions are taken from architectural drawings and are for guidance only. Dimensions stated are within a tolerance of plus or minus 50mm. Overall dimensions are usually stated and there may be projections into these. With our continual improvement policy we constantly review our designs and specification to ensure we deliver the bes