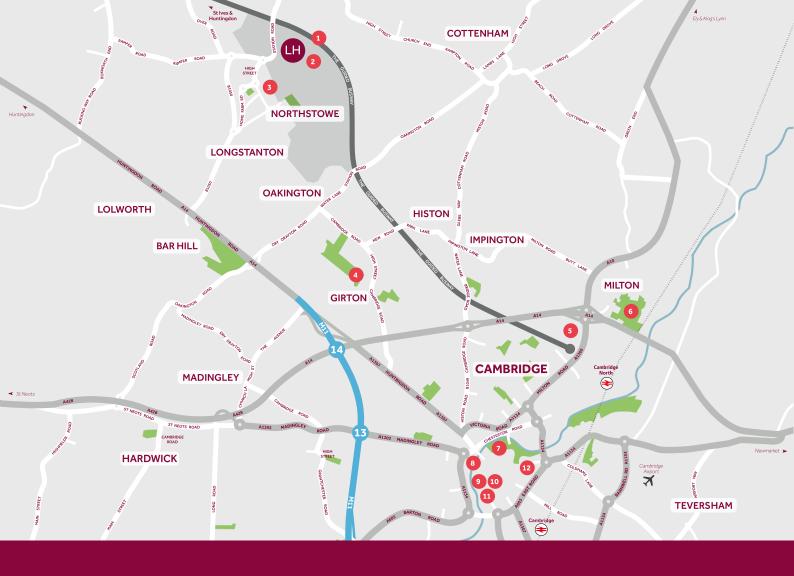

## Around the local neighbourhood

- Longstanton Park & Ride
- The Pathfinder C of E Primary school
- Hatton Park **Primary School**
- Girton Golf Club

- Cambridge Science Park
- Milton Country Park
- Jesus Green
- Bridge of Sighs

- University of Cambridge
- Cambridge Corn Exchange
- The Fitzwilliam 11 Museum
- The Grafton **Shopping Centre**

Distances shown are by road (Source: Google). Fastest journey times are shown (Source: National Rail Enquiries).