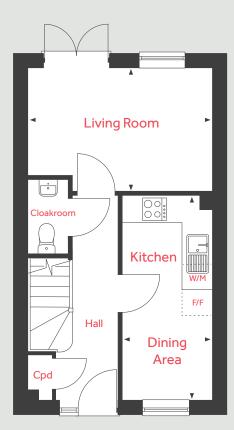

nts

Please note, floorplans and dimensions are taken from architectural drawings and are for guidance only. Dimensions stated are within a tolerance of plus or minus 50mm. Overall dimensions are usually stated and there may be projections into these. With our continual improvement policy we constantly review our designs and specification to ensure we deliver the best product to our customers. Computer generated images not to scale. Finishes and materials may vary and landscaping is illustrative only. Kitchen layouts are indicative only and may change. To confirms pecific details on our homes please ask your Sales Consultant. July 2023.





## The Harcourt 2 bedroom home

Homes 145, 147, 230, 231 & 232

The Boulevards

Northstowe, Longstanton CB24 3DS | 01223 636132





## Ground Floor



# The Harcourt

2 bedroom home

Homes 145,147,230,231 & 232

## **Ground Floor**

Living Room

4.08m x 2.75m 13'4" x 9'0"

Kitchen/Dining Area

4.56m x 2.00m 14'11" x 6'7"

## First Floor

Bedroom 1

4.08m x 2.84m 13'4" x 9'4"

Bedroom 2

4.08m x 2.41m 13'4" x 7'11"

LH Loft hatch W/M Space for washing machine

Cpd Cupboard ✓ Measuring points

F/F Space for fridge freezer

Please note, floorplans and dimensions are taken from architectural drawings and are for guidance only. Dimensions stated are within a tolerance of plus or minus 50mm. Overall dimensions are usually stated and there may be projections into these. With our continual improvement policy we constantly review our designs and specification to ensure we deliver the best product to our customers. Computer generated images not