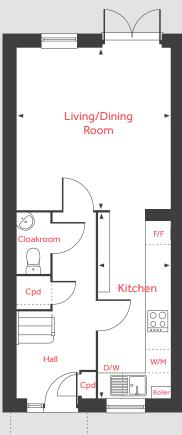

oints

Please note, floorplans and dimensions are taken from architectural drawings and are for guidance only. Dimensions stated are within a tolerance of plus or minus 50mm. Overall dimensions are usually stated and there may be projections into these. With our continual improvement policy we constantly review our designs and specification to ensure we deliver the best product to our customers. Computer generated images not to scale. Finishes and materials may vary and landscaping is illustrative only. Kitchen layouts are indicative only and may change. To confirm specific details on our homes please ask your Sales Consultant. July 2023.





## The Barton

2 bedroom home

Homes 172, 235, 236 & 237

The Boulevards

Northstowe, Longstanton CB24 3DS | 01223 636132





## **Ground Floor**



# The Barton

2 bedroom home

Homes 172, 235, 236 & 237

## **Ground Floor**

## Living/Dining Room

4.24m x 4.04m 13'11" x 13'3"

Kitchen

4.88m x 1.89m 16'0" x 6'2"

## First Floor

## Bedroom 1

4.04m x 3.17m 13'3" x 10'5"

Bedroom 2

4.04m x 2.91m 13'3" x 9'7"

 LH
 Loft hatch
 W/M Space for washing machine

 Cpd
 Cupboard
 F/F
 Space for dishwasher

 F/F
 Space for fridge freezer
 ◄ ►
 Measuring points

Please note, floorplans and dimensions are taken from architectural drawings and are for guidance only. Dimensions stated are within a tolerance of plus or minus 50mm. Overall dimensions are usually stated and there may be projections into these. With our continual improvement policy we constantly review our designs and specification to ensure we deliver the best product to our custo