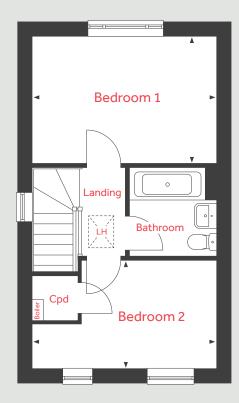

◄ ►
 Measuring points

Please note, floorplans and dimensions are taken from architectural drawings and are for guidance only. Dimensions stated are within a tolerance of plus or minus 50mm. Overall dimensions are usually stated and there may be projections into these. With our continual improvement policy we constantly review our designs and specification to ensure we deliver the best product to our customers. Computer generated images not to scale. Finishes and materials may vary and landscaping is illustrative only. Kitchen layouts are indicative only and may change. To confirms pecific details on our homes please ask your Sales Consultant. July 2023.





## The Harcourt 2 bedroom home

Homes 145, 147, 230, 231 & 232

The Boulevards

Northstowe, Longstanton CB24 3DS | 01223 636132





## Ground Floor



# The Harcourt

2 bedroom home

Homes 145,147,230,231 & 232

## **Ground Floor**

Living Room

4.08m x 2.75m 13'4" x 9'0"

Kitchen/Dining Area

4.56m x 2.00m 14'11" x 6'7"

## First Floor

Bedroom 1

4.08m x 2.84m 13'4" x 9'4"

Bedroom 2

4.08m x 2.41m 13'4" x 7'11"

LH Loft hatch W/M Space for washing machine

Cpd Cupboard ✓ Measuring points

F/F Space for fridge freezer

Please note, floorplans and dimensions are taken from architectural drawings and are for guidance only. Dimensions stated are within a tolerance of plus or minus 50mm. Overall dimensions are usually stated and there may be projections into these. With our continual improvement policy we constantly review our designs and specification to ensure we deliver the best product to our customers. Computer ge