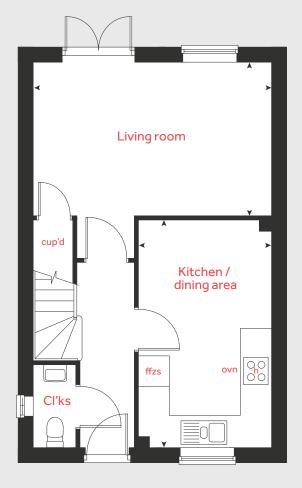

#### First floor

Ground floor

#### Ground floor

| Living room           |               |
|-----------------------|---------------|
| 4.98m x 3.21m         | 16'2" × 10'6" |
| Kitchen / dining area |               |
| 4.77m x 2.80m         | 15'8" × 9'2"  |