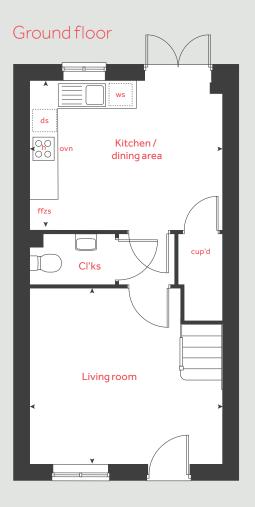

# The Hardwick

2 bedroom home

Quantum Fields
Littleport CB6 1HW | 01353 260154

# The Hardwick

### 2 bedroom home

| Groun    | d floor         |       | metr     | es    | feet / inches     |
|----------|-----------------|-------|----------|-------|-------------------|
| Kitcher  | n / dining area | 4     | .08 x 3  | 15    | 13′ 5″ × 10′ 4″   |
| Living r | oom             | 4     | .08 x 3  | 70    | 13′5″×12′2″       |
|          |                 |       |          |       |                   |
| First fl | oor             |       |          |       |                   |
|          |                 |       |          |       |                   |
| Bedroc   | om 1            | 3.1   | 15×2.9   | 99    | 10' 4" × 9' 10"   |
| Bedroc   | om 2            | 4.0   | )8 x 2.0 | 58    | 13' 5" x 8' 10"   |
|          |                 |       |          |       |                   |
| h        |                 | hob   | WS       | washi | ing machine space |
| ovn      |                 | oven  | cup'd    |       | cupboard          |
| ffzs     | fridge freezer  | space | < >      |       | measuring points  |
| ds       | dishwasher      | space |          |       |                   |
|          |                 |       |          |       |                   |

#### The Hardwick | Part L Littleport |

The floorplan has been produced for illustrative purposes only. Room sizes shown are between arrow points as indicated on plan. The dimensions have tolerances of + or -50mm and should not be used other than for general guidance. If specific dimensions are required, enquiries should be made to the sales consultant. The floor plans shown are not to scale. Measurements are based on the original drawings. Slight variations may occur during construction.