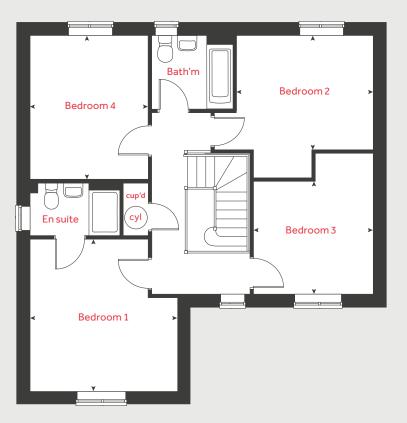

# The Pembroke

4 bedroom home Homes 211, 222, 225, 247,249, 250, 312, 314, & 316

| Ground flo   | oor                 | me       | etres | feet / inches      |
|--------------|---------------------|----------|-------|--------------------|
| Kitchen / di | ning / family area  | 8.07 x   | 3.36  | 26'6"×11'0"        |
| Living room  | ı                   | 4.83 x   | 3.48  | 15'10"×11'5"       |
| Study        |                     | 2.40 x   | 2.35  | 7'11"×7'9"         |
|              |                     |          |       |                    |
| First floor  |                     |          |       |                    |
| Bedroom 1    |                     | 4.29 x 3 | 3.38  | 14'1"×11'1"        |
| Bedroom 2    |                     | 4.31×3   | 3.47  | 14'2"×11'3"        |
| Bedroom 3    |                     | 3.35 x 2 | 2.87  | 11'0"×9'5"         |
| Bedroom 4    |                     | 3.32 x 2 | 2.81  | 10'11"×9'3"        |
| h            | hob                 | ts       |       | tumble dryer space |
| ovn          | oven                | ws       | was   | hing machine space |
| ffzs fr      | ridge freezer space | cup'd    |       | cupboard           |
| ds           | dishwasher space    | < >      |       | measuring points   |