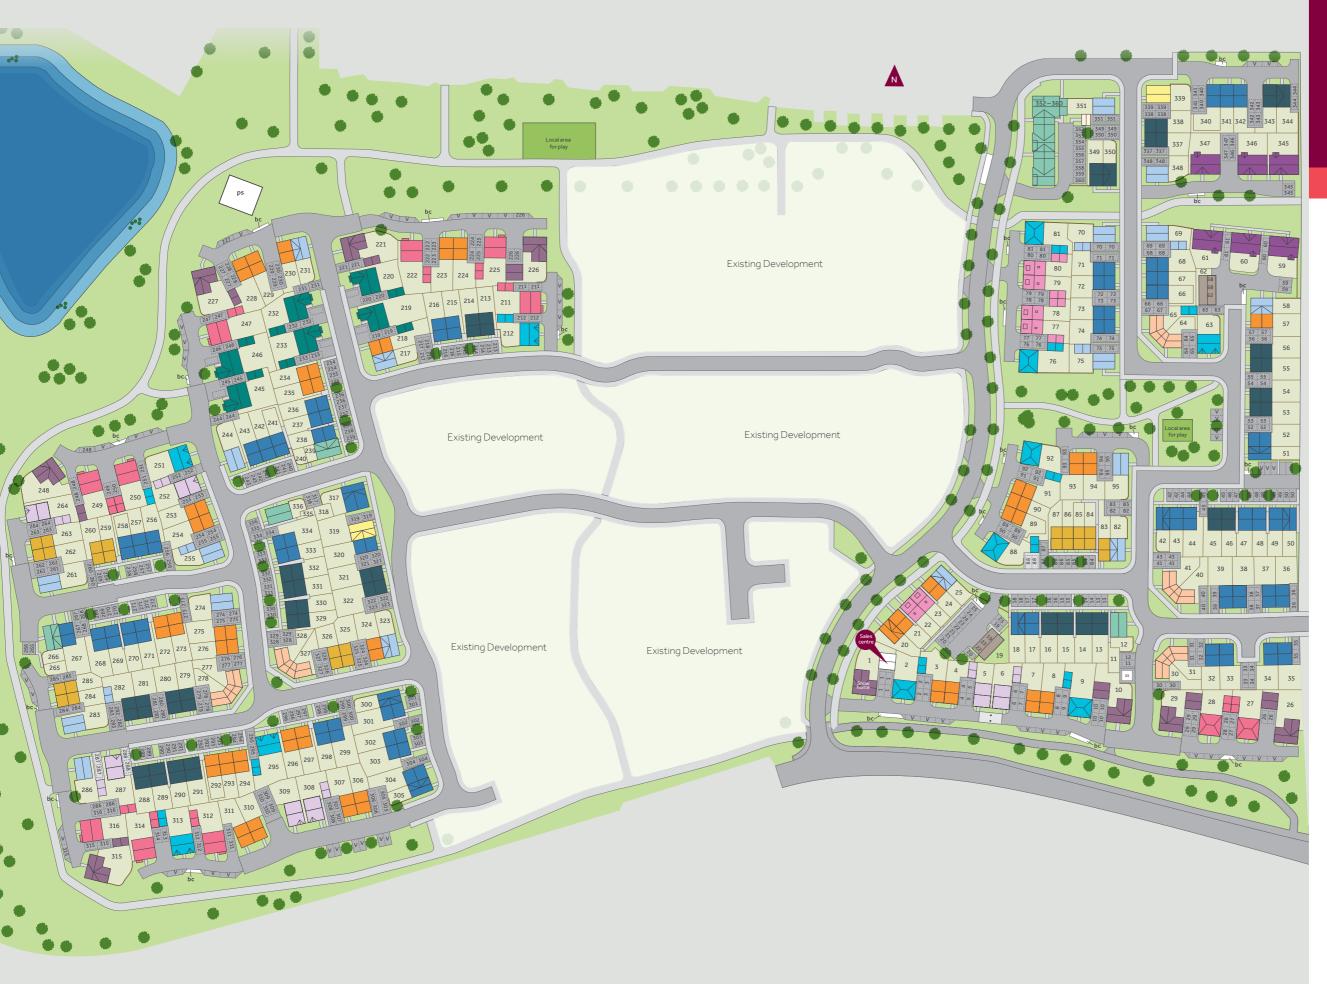

# Quantum Fields

# Littleport

### Development layout

#### Pre-sold homes

- 1 bedroom homes
- 2 bedroom homes
- 3 bedroom homes
- 4 bedroom homes

| bc | bin collection point | ps | pumping station       |
|----|----------------------|----|-----------------------|
| •  | bollards             | v  | visitor parking space |
| SS | sub station          |    |                       |

This plan has been produced for home identification purposes only and is not to scale. The development layout, landscaping and tenure of all dwellings may be subject to change throughout the course of the development. Finishes and materials may vary from those shown on the plan. Please check the details of your chosen plot and housetype with the sales consultant. Development layout plan correct at time of production.

The planning permission for this development requires a percentage of the dwellings to be affordable dwellings. The tenure of the non-affordable dwellings is flexible, and we reserve the right to sell these to any third party whether that be an owner-occupier or an owner-investor whether that be an individual renting out the property to an occupier or a corporate investor which may include a housing association.