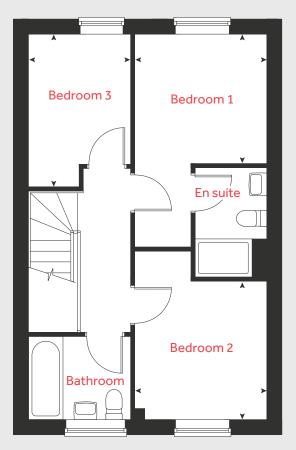

#### Second floor

#### First floor

Ground floor

#### First floor

| Bedroom 2     |              |
|---------------|--------------|
| 4.20m x 2.52m | 13'9" × 8'3" |
| Bedroom 3     |              |
| 3.78m x 2.77m | 12'5" × 9'1" |
| Bedroom 4     |              |
| 3.19m x 2.37m | 10'6" × 7'9" |
|               |              |

#### Second floor

Bedroom 1 4.30m x 3.88

| 3m | 14'1" | Х | 12'9" |  |
|----|-------|---|-------|--|
|    |       |   |       |  |

| grated fridge freezer |
|-----------------------|
| measuringpoints       |
| educed ceiling height |
|                       |