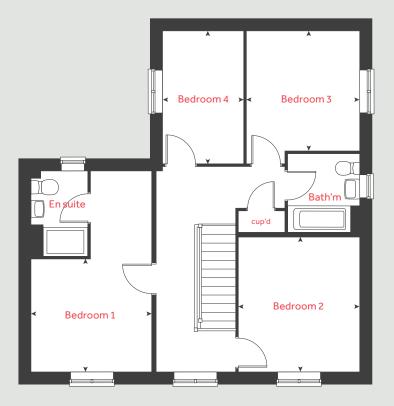

# The Pembroke

4 bedroom home Homes 211, 222, 225, 247,249, 250, 312, 314, & 316

| Ground flo   | oor                 | me       | etres | feet / inches      |
|--------------|---------------------|----------|-------|--------------------|
| Kitchen / di | ning / family area  | 8.07 x   | 3.36  | 26'6"×11'0"        |
| Living room  | ı                   | 4.83 x   | 3.48  | 15'10"×11'5"       |
| Study        |                     | 2.40 x   | 2.35  | 7'11"×7'9"         |
|              |                     |          |       |                    |
| First floor  |                     |          |       |                    |
| Bedroom 1    |                     | 4.29 x 3 | 3.38  | 14'1"×11'1"        |
| Bedroom 2    |                     | 4.31×3   | 3.47  | 14'2"×11'3"        |
| Bedroom 3    |                     | 3.35 x 2 | 2.87  | 11'0"×9'5"         |
| Bedroom 4    |                     | 3.32 x 2 | 2.81  | 10'11"×9'3"        |
| h            | hob                 | ts       |       | tumble dryer space |
| ovn          | oven                | ws       | was   | hing machine space |
| ffzs fr      | ridge freezer space | cup'd    |       | cupboard           |
| ds           | dishwasher space    | < >      |       | measuring points   |

#### The Pembroke | Part L Littleport |

The floorplan has been produced for illustrative purposes only. Room sizes shown are between arrow points as indicated on plan. The dimensions have tolerances of + or -50mm and should not be used other than for general guidance. If specific dimensions are required, enquiries should be made to the sales consultant. The floor plans shown are not to scale. Measurements are based on the original drawings. Slight variations may occur during construction.