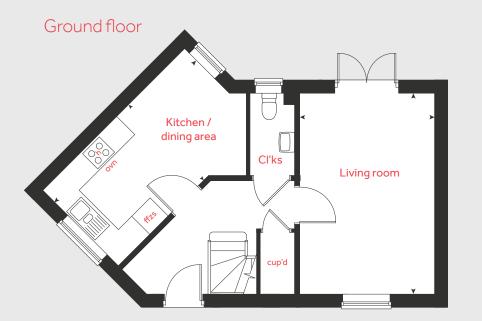

# The Hardwick

2 bedroom home

Quantum Fields
Littleport CB6 1HW | 01353 260154

# The Hardwick

### 2 bedroom home

| Groun    | d floor         |       | metr     | es    | feet / inches     |
|----------|-----------------|-------|----------|-------|-------------------|
| Kitcher  | n / dining area | 4     | .08 x 3  | 15    | 13′ 5″ × 10′ 4″   |
| Living r | oom             | 4     | .08 x 3  | 70    | 13′5″×12′2″       |
|          |                 |       |          |       |                   |
| First fl | oor             |       |          |       |                   |
|          |                 |       |          |       |                   |
| Bedroc   | om 1            | 3.1   | 15×2.9   | 99    | 10' 4" × 9' 10"   |
| Bedroc   | om 2            | 4.0   | )8 x 2.0 | 58    | 13' 5" x 8' 10"   |
|          |                 |       |          |       |                   |
| h        |                 | hob   | WS       | washi | ing machine space |
| ovn      |                 | oven  | cup'd    |       | cupboard          |
| ffzs     | fridge freezer  | space | < >      |       | measuring points  |
| ds       | dishwasher      | space |          |       |                   |
|          |                 |       |          |       |                   |

#### The Hardwick | Part L Littleport |

The floorplan has been produced for illustrative purposes only. Room sizes shown are between arrow points as indicated on plan. The dimensions have tolerances of + or -50mm and should not be used other than for general guidance. If specific dimensions are required, enquiries should be made to the sales consultant. The floor plans shown are not to scale. Measurements are based on the original drawings. Slight variations may occur during construction.