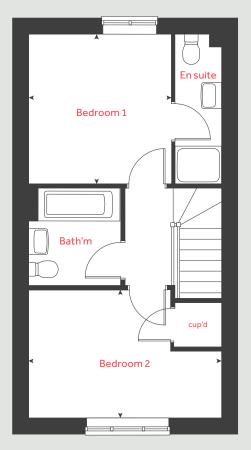

# The Hardwick

2 bedroom home

Quantum Fields
Littleport CB6 1HW | 01353 260154

# The Hardwick

### 2 bedroom home

| Groun    | d floor         |       | metr     | es    | feet / inches     |
|----------|-----------------|-------|----------|-------|-------------------|
| Kitcher  | n / dining area | 4     | .08 x 3  | 15    | 13′ 5″ × 10′ 4″   |
| Living r | oom             | 4     | .08 x 3  | 70    | 13′5″×12′2″       |
|          |                 |       |          |       |                   |
| First fl | oor             |       |          |       |                   |
|          |                 |       |          |       |                   |
| Bedroc   | om 1            | 3.1   | 15×2.9   | 99    | 10' 4" × 9' 10"   |
| Bedroc   | om 2            | 4.0   | )8 x 2.0 | 58    | 13' 5" x 8' 10"   |
|          |                 |       |          |       |                   |
| h        |                 | hob   | WS       | washi | ing machine space |
| ovn      |                 | oven  | cup'd    |       | cupboard          |
| ffzs     | fridge freezer  | space | < >      |       | measuring points  |
| ds       | dishwasher      | space |          |       |                   |
|          |                 |       |          |       |                   |

#### The Hardwick | Part L Littleport |

The floorplan has been produced for illustrative purposes only. Room sizes shown are between arrow points as indicated on plan. The dimensions have tolerances of + or -50mm and should not be used other than for general guidance. If specific dimensions are required, enquiries should be made to the sales consultant. The floor plans shown are not to scale. Measurements are based on the original drawings. Slight variations may occur during construction.