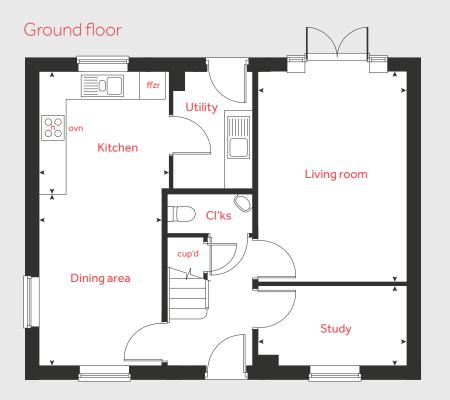

### The Aslin

4 bedroom home

Linden Homes @ Quantum Fields Littleport CB6 1HW | 0800 975 5939 lindenhomes.co.uk/quantumfields

#### Second floor

#### First floor

Ground floor

# The Aslin

### 4 bedroom home

#### Ground floor

| Living room           |               |
|-----------------------|---------------|
| 4.98m x 3.21m         | 16'2" × 10'6" |
| Kitchen / dining area |               |
| 4.77m x 2.80m         | 15'8" × 9'2"  |

Chimney applicable to selected plots only. \*Windows apply to selected plots only. Please see sales consultant for further details.

Please note, floorplans and dimensions are taken from architectural drawings and are for guidance only. Dimensions stated are within a tolerance of plus or minus 50mm. Overall dimensions are usually stated and there may be projections into these. With our continual improvement policy we constantly review our designs and specification to ensure we deliver the best products to our customers. Computer generated images not to scale. Finishes and materials may vary and landscaping is illustrative only. Kitchen layouts are indicative only and may change. To confirm specific details on our homes please see our sales consultant.