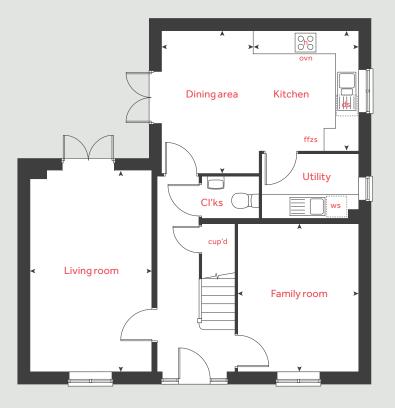

# The Pembroke

4 bedroom home Homes 211, 222, 225, 247,249, 250, 312, 314, & 316

| Ground flo   | oor                 | me       | etres | feet / inches      |
|--------------|---------------------|----------|-------|--------------------|
| Kitchen / di | ning / family area  | 8.07 x   | 3.36  | 26'6"×11'0"        |
| Living room  | ı                   | 4.83 x   | 3.48  | 15'10"×11'5"       |
| Study        |                     | 2.40 x   | 2.35  | 7'11"×7'9"         |
|              |                     |          |       |                    |
| First floor  |                     |          |       |                    |
| Bedroom 1    |                     | 4.29 x 3 | 3.38  | 14'1"×11'1"        |
| Bedroom 2    |                     | 4.31×3   | 3.47  | 14'2"×11'3"        |
| Bedroom 3    |                     | 3.35 x 2 | 2.87  | 11'0"×9'5"         |
| Bedroom 4    |                     | 3.32 x 2 | 2.81  | 10'11"×9'3"        |
| h            | hob                 | ts       |       | tumble dryer space |
| ovn          | oven                | ws       | was   | hing machine space |
| ffzs fr      | ridge freezer space | cup'd    |       | cupboard           |
| ds           | dishwasher space    | < >      |       | measuring points   |

#### The Pembroke | Part L Littleport |

The floorplan has been produced for illustrative purposes only. Room sizes shown are between arrow points as indicated on plan. The dimensions have tolerances of + or -50mm and should not be used other than for general guidance. If specific dimensions are required, enquiries should be made to the sales consultant. The floor plans shown are not to scale. Measurements are based on the original drawings. Slight variations may occur during construction.