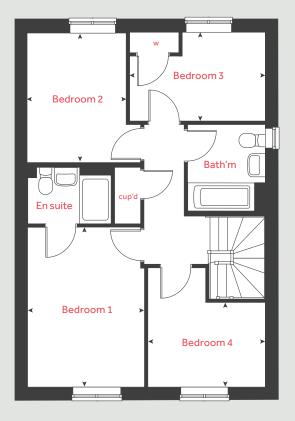

### 4 bedroom home

#### Ground floor

| Living room           |               |
|-----------------------|---------------|
| 4.98m x 3.21m         | 16'2" × 10'6" |
| Kitchen / dining area |               |
| 4.77m x 2.80m         | 15'8" × 9'2"  |

#### First floor

| Bedroom 2     |              |
|---------------|--------------|
| 4.20m x 2.52m | 13'9" × 8'3" |
| Bedroom 3     |              |
| 3.78m x 2.77m | 12'5" × 9'1" |
| Bedroom 4     |              |
| 3.19m x 2.37m | 10'6" × 7'9" |
|               |              |

#### Second floor

Bedroom 1 4.30m x 3.88

| 3m | 14'1" | Х | 12'9" |  |
|----|-------|---|-------|--|
|    |       |   |       |  |

| grated fridge freezer |
|-----------------------|
| measuringpoints       |
| educed ceiling height |
|                       |