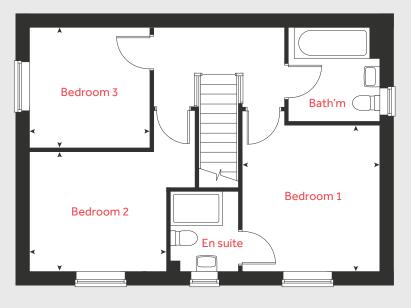

# The Hardwick

2 bedroom home

Quantum Fields
Littleport CB6 1HW | 01353 260154

# The Hardwick

### 2 bedroom home

| Groun    | d floor         |       | metr     | es    | feet / inches     |
|----------|-----------------|-------|----------|-------|-------------------|
| Kitcher  | n / dining area | 4     | .08 x 3  | 15    | 13′ 5″ × 10′ 4″   |
| Living r | oom             | 4     | .08 x 3  | 70    | 13′5″×12′2″       |
|          |                 |       |          |       |                   |
| First fl | oor             |       |          |       |                   |
|          |                 |       |          |       |                   |
| Bedroc   | om 1            | 3.1   | 15×2.9   | 99    | 10' 4" × 9' 10"   |
| Bedroc   | om 2            | 4.0   | )8 x 2.0 | 58    | 13' 5" x 8' 10"   |
|          |                 |       |          |       |                   |
| h        |                 | hob   | WS       | washi | ing machine space |
| ovn      |                 | oven  | cup'd    |       | cupboard          |
| ffzs     | fridge freezer  | space | < >      |       | measuring points  |
| ds       | dishwasher      | space |          |       |                   |
|          |                 |       |          |       |                   |

#### The Hardwick | Part L Littleport |

The floorplan has been produced for illustrative purposes only. Room sizes shown are between arrow points as indicated on plan. The dimensions have tolerances of + or -50mm and should not be used other than for general guidance. If specific dimensions are required, enquiries should be made to the sales consultant. The floor plans shown are not to scale. Measurements are based on the original drawings. Slight variations may occur during construction.