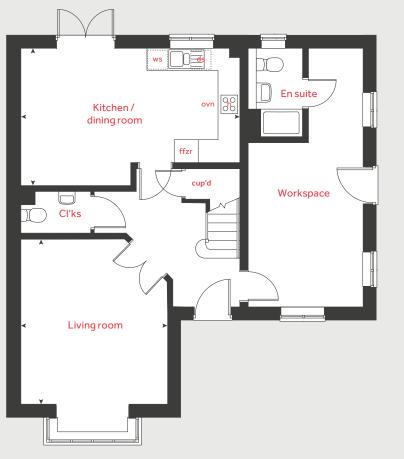

# The Pembroke

4 bedroom home Homes 211, 222, 225, 247,249, 250, 312, 314, & 316

| Ground flo   | oor                 | me       | etres | feet / inches      |
|--------------|---------------------|----------|-------|--------------------|
| Kitchen / di | ning / family area  | 8.07 x   | 3.36  | 26'6"×11'0"        |
| Living room  | ı                   | 4.83 x   | 3.48  | 15'10"×11'5"       |
| Study        |                     | 2.40 x   | 2.35  | 7'11"×7'9"         |
|              |                     |          |       |                    |
| First floor  |                     |          |       |                    |
| Bedroom 1    |                     | 4.29 x 3 | 3.38  | 14'1"×11'1"        |
| Bedroom 2    |                     | 4.31×3   | 3.47  | 14'2"×11'3"        |
| Bedroom 3    |                     | 3.35 x 2 | 2.87  | 11'0"×9'5"         |
| Bedroom 4    |                     | 3.32 x 2 | 2.81  | 10'11"×9'3"        |
| h            | hob                 | ts       |       | tumble dryer space |
| ovn          | oven                | ws       | was   | hing machine space |
| ffzs fr      | ridge freezer space | cup'd    |       | cupboard           |
| ds           | dishwasher space    | < >      |       | measuring points   |