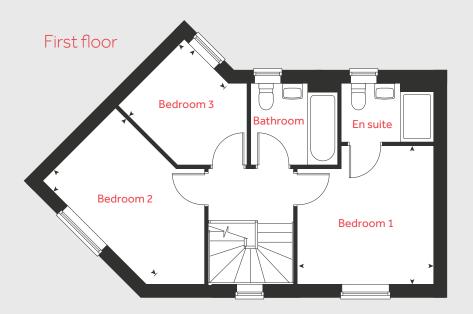

### 2 bedroom home

| Groun    | d floor         |       | metr     | es    | feet / inches     |
|----------|-----------------|-------|----------|-------|-------------------|
| Kitcher  | n / dining area | 4     | .08 x 3  | 15    | 13′ 5″ × 10′ 4″   |
| Living r | oom             | 4     | .08 x 3  | 70    | 13′5″×12′2″       |
|          |                 |       |          |       |                   |
| First fl | oor             |       |          |       |                   |
|          |                 |       |          |       |                   |
| Bedroc   | om 1            | 3.1   | 15×2.9   | 99    | 10' 4" × 9' 10"   |
| Bedroc   | om 2            | 4.0   | )8 x 2.0 | 58    | 13' 5" x 8' 10"   |
|          |                 |       |          |       |                   |
| h        |                 | hob   | WS       | washi | ing machine space |
| ovn      |                 | oven  | cup'd    |       | cupboard          |
| ffzs     | fridge freezer  | space | < >      |       | measuring points  |
| ds       | dishwasher      | space |          |       |                   |
|          |                 |       |          |       |                   |