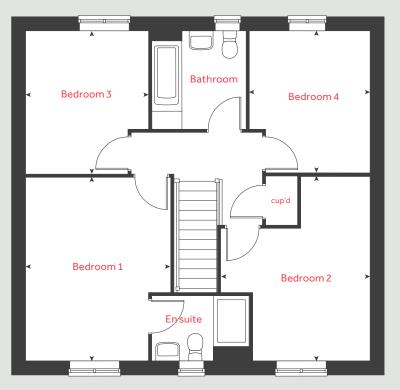

### The Pembroke

4 bedroom home

Quantum Fields
Littleport CB6 1HW | 01353 260154

# The Pembroke

4 bedroom home Homes 211, 222, 225, 247,249, 250, 312, 314, & 316

| Ground flo   | oor                 | me       | etres | feet / inches      |
|--------------|---------------------|----------|-------|--------------------|
| Kitchen / di | ning / family area  | 8.07 x   | 3.36  | 26'6"×11'0"        |
| Living room  | ı                   | 4.83 x   | 3.48  | 15'10"×11'5"       |
| Study        |                     | 2.40 x   | 2.35  | 7'11"×7'9"         |
|              |                     |          |       |                    |
| First floor  |                     |          |       |                    |
| Bedroom 1    |                     | 4.29 x 3 | 3.38  | 14'1"×11'1"        |
| Bedroom 2    |                     | 4.31×3   | 3.47  | 14'2"×11'3"        |
| Bedroom 3    |                     | 3.35 x 2 | 2.87  | 11'0"×9'5"         |
| Bedroom 4    |                     | 3.32 x 2 | 2.81  | 10'11"×9'3"        |
| h            | hob                 | ts       |       | tumble dryer space |
| ovn          | oven                | ws       | was   | hing machine space |
| ffzs fr      | ridge freezer space | cup'd    |       | cupboard           |
| ds           | dishwasher space    | < >      |       | measuring points   |

#### The Pembroke | Part L Littleport |

The floorplan has been produced for illustrative purposes only. Room sizes shown are between arrow points as indicated on plan. The dimensions have tolerances of + or -50mm and should not be used other than for general guidance. If specific dimensions are required, enquiries should be made to the sales consultant. The floor plans shown are not to scale. Measurements are based on the original drawings. Slight variations may occur during construction.