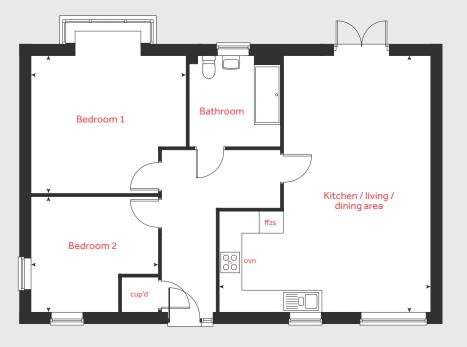

### 2 bedroom home

| Groun    | d floor         |       | metr     | es    | feet / inches     |
|----------|-----------------|-------|----------|-------|-------------------|
| Kitcher  | n / dining area | 4     | .08 x 3  | 15    | 13′ 5″ × 10′ 4″   |
| Living r | oom             | 4     | .08 x 3  | 70    | 13′5″×12′2″       |
|          |                 |       |          |       |                   |
| First fl | oor             |       |          |       |                   |
|          |                 |       |          |       |                   |
| Bedroc   | om 1            | 3.1   | 15×2.9   | 99    | 10' 4" × 9' 10"   |
| Bedroc   | om 2            | 4.0   | )8 x 2.0 | 58    | 13' 5" x 8' 10"   |
|          |                 |       |          |       |                   |
| h        |                 | hob   | WS       | washi | ing machine space |
| ovn      |                 | oven  | cup'd    |       | cupboard          |
| ffzs     | fridge freezer  | space | < >      |       | measuring points  |
| ds       | dishwasher      | space |          |       |                   |
|          |                 |       |          |       |                   |