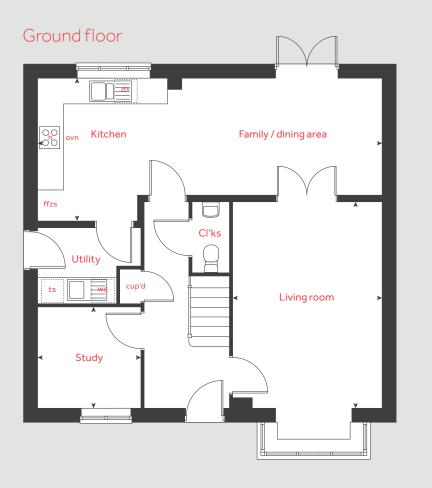

# The Pembroke

4 bedroom home Homes 211, 222, 225, 247,249, 250, 312, 314, & 316

| Ground flo   | oor                 | me       | etres | feet / inches      |
|--------------|---------------------|----------|-------|--------------------|
| Kitchen / di | ning / family area  | 8.07 x   | 3.36  | 26'6"×11'0"        |
| Living room  | ı                   | 4.83 x   | 3.48  | 15'10"×11'5"       |
| Study        |                     | 2.40 x   | 2.35  | 7'11"×7'9"         |
|              |                     |          |       |                    |
| First floor  |                     |          |       |                    |
| Bedroom 1    |                     | 4.29 x 3 | 3.38  | 14'1"×11'1"        |
| Bedroom 2    |                     | 4.31×3   | 3.47  | 14'2"×11'3"        |
| Bedroom 3    |                     | 3.35 x 2 | 2.87  | 11'0"×9'5"         |
| Bedroom 4    |                     | 3.32 x 2 | 2.81  | 10'11"×9'3"        |
| h            | hob                 | ts       |       | tumble dryer space |
| ovn          | oven                | ws       | was   | hing machine space |
| ffzs fr      | ridge freezer space | cup'd    |       | cupboard           |
| ds           | dishwasher space    | < >      |       | measuring points   |

#### The Pembroke | Part L Littleport |

The floorplan has been produced for illustrative purposes only. Room sizes shown are between arrow points as indicated on plan. The dimensions have tolerances of + or -50mm and should not be used other than for general guidance. If specific dimensions are required, enquiries should be made to the sales consultant. The floor plans shown are not to scale. Measurements are based on the original drawings. Slight variations may occur during construction.