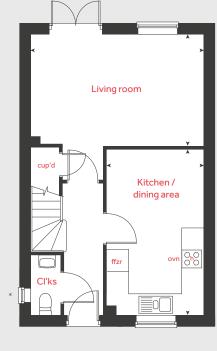

### The Aslin

4 bedroom home

Linden Homes @ Quantum Fields Littleport CB6 1HW | 0800 975 5939 lindenhomes.co.uk/quantumfields

#### Second floor

#### First floor

Ground floor

# The Aslin

### 4 bedroom home

#### Ground floor

| Living room           |               |
|-----------------------|---------------|
| 4.98m x 3.21m         | 16'2" × 10'6" |
| Kitchen / dining area |               |
| 4.77m x 2.80m         | 15'8" × 9'2"  |

Chimney applicable to selected plots only. \*Windows apply to selected plots only. Please see sales consultant for further details.

Please note, floorplans and dimensions are taken from architectural drawings and are for guidance only. Dimensions stated are within a tolerance of plus or minus 50mm. Overall dimensions are usually stated and there may be projections into these. With our continual improvement policy we constantly review our designs and specification to ensure we deliver the best products to our customers. Computer generated images not to scale. Finishes and materials may vary and landscaping is illustrative only. Kitchen layouts are indicative only and may change. To confirm specific details on our homes please see our sales consultant.