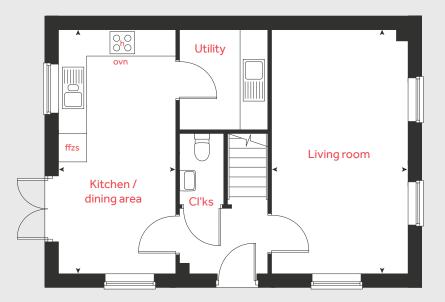

# The Hardwick

2 bedroom home

Quantum Fields
Littleport CB6 1HW | 01353 260154

# The Hardwick

### 2 bedroom home

| Groun    | d floor         |       | metr     | es    | feet / inches     |
|----------|-----------------|-------|----------|-------|-------------------|
| Kitcher  | n / dining area | 4     | .08 x 3  | 15    | 13′ 5″ × 10′ 4″   |
| Living r | oom             | 4     | .08 x 3  | 70    | 13′5″×12′2″       |
|          |                 |       |          |       |                   |
| First fl | oor             |       |          |       |                   |
|          |                 |       |          |       |                   |
| Bedroc   | om 1            | 3.1   | 15×2.9   | 99    | 10' 4" × 9' 10"   |
| Bedroc   | om 2            | 4.0   | )8 x 2.0 | 58    | 13' 5" x 8' 10"   |
|          |                 |       |          |       |                   |
| h        |                 | hob   | WS       | washi | ing machine space |
| ovn      |                 | oven  | cup'd    |       | cupboard          |
| ffzs     | fridge freezer  | space | < >      |       | measuring points  |
| ds       | dishwasher      | space |          |       |                   |
|          |                 |       |          |       |                   |

#### The Hardwick | Part L Littleport |

The floorplan has been produced for illustrative purposes only. Room sizes shown are between arrow points as indicated on plan. The dimensions have tolerances of + or -50mm and should not be used other than for general guidance. If specific dimensions are required, enquiries should be made to the sales consultant. The floor plans shown are not to scale. Measurements are based on the original drawings. Slight variations may occur during construction.