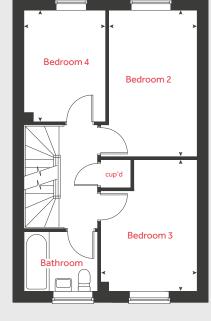

### The Aslin

4 bedroom home

Linden Homes @ Quantum Fields Littleport CB6 1HW | 0800 975 5939 lindenhomes.co.uk/quantumfields

#### Second floor

#### First floor

Ground floor

# The Aslin

### 4 bedroom home

#### First floor

| Bedroom 2     |              |
|---------------|--------------|
| 4.20m x 2.52m | 13'9" × 8'3" |
| Bedroom 3     |              |
| 3.78m x 2.77m | 12'5" × 9'1" |
| Bedroom 4     |              |
| 3.19m x 2.37m | 10'6" × 7'9" |
|               |              |

#### Second floor

Bedroom 1 4.30m x 3.88

| 3m | 14'1" | Х | 12'9" |  |
|----|-------|---|-------|--|
|    |       |   |       |  |

| grated fridge freezer |
|-----------------------|
| measuringpoints       |
| educed ceiling height |
|                       |

Chimney applicable to selected plots only. \*Windows apply to selected plots only. Please see sales consultant for further details.

Please note, floorplans and dimensions are taken from architectural drawings and are for guidance only. Dimensions stated are within a tolerance of plus or minus 50mm. Overall dimensions are usually stated and there may be projections into these. With our continual improvement policy we constantly review our designs and specification to ensure we deliver the best products to our customers. Computer generated images not to scale. Finishes and materials may vary and landscaping is illustrative only. Kitchen layouts are indicative only and may change. To confirm specific details on our homes please see our sales consultant.