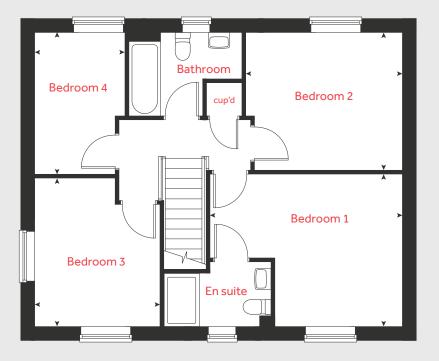

### The Aslin

4 bedroom home

Linden Homes @ Quantum Fields Littleport CB6 1HW | 0800 975 5939 lindenhomes.co.uk/quantumfields

#### Second floor

#### First floor

Ground floor

# The Aslin

### 4 bedroom home

#### First floor

| Bedroom 2     |              |
|---------------|--------------|
| 4.20m x 2.52m | 13'9" × 8'3" |
| Bedroom 3     |              |
| 3.78m x 2.77m | 12'5" × 9'1" |
| Bedroom 4     |              |
| 3.19m x 2.37m | 10'6" × 7'9" |
|               |              |

#### Second floor

Bedroom 1 4.30m x 3.88

| 3m | 14'1" | Х | 12'9" |  |
|----|-------|---|-------|--|
|    |       |   |       |  |

| grated fridge freezer |
|-----------------------|
| measuringpoints       |
| educed ceiling height |
|                       |

Chimney applicable to selected plots only. \*Windows apply to selected plots only. Please see sales consultant for further details.

Please note, floorplans and dimensions are taken from architectural drawings and are for guidance only. Dimensions stated are within a tolerance of plus or minus 50mm. Overall dimensions are usually stated and there may be projections into these. With our continual improvement policy we constantly review our designs and specification to ensure we deliver the best products to our customers. Computer generated images not to scale. Finishes and materials may vary and landscaping is illustrative only. Kitchen layouts are indicative only and may change. To confirm specific details on our homes please see our sales consultant.