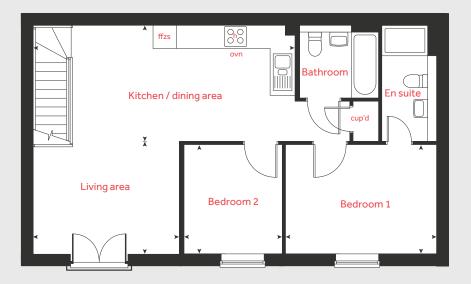

### The Ashbee

2 bedroom home

Linden Homes @ Quantum Fields Littleport CB6 1HW | 0800 975 5939 lindenhomes.co.uk/quantumfields

# The Ashbee

### 2 bedroom home

#### Ground floor

| First floor  |           |      |                      |
|--------------|-----------|------|----------------------|
| Living area  |           |      |                      |
| 3.86m x 2.   | 97m       | 12'8 | " x 9'9"             |
| Kitchen / di | ning area |      |                      |
| 6.93m x 3.   | 07m       | 22'9 | " × 10'1"            |
| Bedroom 1    |           |      |                      |
| 3.99m x 2.   | 89m       | 13'1 | " x 9'6"             |
| Bedroom 2    |           |      |                      |
| 2.89m x 2.   | 60m       | 9'6  | " x 8'6"             |
|              |           |      |                      |
|              |           |      |                      |
| h            | hob       | ffzs | fridge freezer space |
| ovn          | oven      | ◄ ►  | measuringpoints      |
| cup'd        | cupboard  |      |                      |
|              |           |      |                      |

Please note, floorplans and dimensions are taken from architectural drawings and are for guidance only. Dimensions stated are within a tolerance of plus or minus 50mm. Overall dimensions are usually stated and there may be projections into these. With our continual improvement policy we constantly review our designs and specification to ensure we deliver the best products to our customers. Computer generated images not to scale. Finishes and materials may vary and landscaping is illustrative only. Kitchen layouts are indicative only and may change. To confirm specific details on our homes please see our sales consultant.