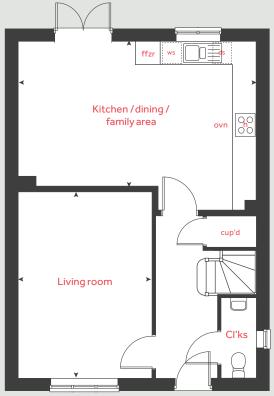

### 4 bedroom home

#### Ground floor

| Living room           |               |
|-----------------------|---------------|
| 4.98m x 3.21m         | 16'2" × 10'6" |
| Kitchen / dining area |               |
| 4.77m x 2.80m         | 15'8" × 9'2"  |

#### First floor

| Bedroom 2     |              |
|---------------|--------------|
| 4.20m x 2.52m | 13'9" × 8'3" |
| Bedroom 3     |              |
| 3.78m x 2.77m | 12'5" × 9'1" |
| Bedroom 4     |              |
| 3.19m x 2.37m | 10'6" × 7'9" |
|               |              |

#### Second floor

Bedroom 1 4.30m x 3.88

| 3m | 14'1" | Х | 12'9" |  |
|----|-------|---|-------|--|
|    |       |   |       |  |

| grated fridge freezer |
|-----------------------|
| measuringpoints       |
| educed ceiling height |
|                       |