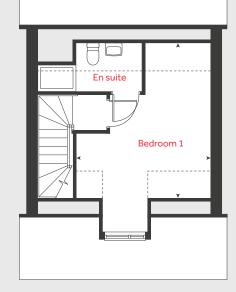

### The Aslin

4 bedroom home

Linden Homes @ Quantum Fields Littleport CB6 1HW | 0800 975 5939 lindenhomes.co.uk/quantumfields

#### Second floor

#### First floor

Ground floor

# The Aslin

### 4 bedroom home

#### First floor

| Bedroom 2     |              |
|---------------|--------------|
| 4.20m x 2.52m | 13'9" × 8'3" |
| Bedroom 3     |              |
| 3.78m x 2.77m | 12'5" × 9'1" |
| Bedroom 4     |              |
| 3.19m x 2.37m | 10'6" × 7'9" |
|               |              |

#### Second floor

Bedroom 1 4.30m x 3.88

| 3m | 14'1" | Х | 12'9" |  |
|----|-------|---|-------|--|
|    |       |   |       |  |

| grated fridge freezer |
|-----------------------|
| measuringpoints       |
| educed ceiling height |
|                       |

Chimney applicable to selected plots only. \*Windows apply to selected plots only. Please see sales consultant for further details.

Please note, floorplans and dimensions are taken from architectural drawings and are for guidance only. Dimensions stated are within a tolerance of plus or minus 50mm. Overall dimensions are usually stated and there may be projections into these. With our continual improvement policy we constantly review our designs and specification to ensure we deliver the best products to our customers. Computer generated images not to scale. Finishes and materials may vary and landscaping is illustrative only. Kitchen layouts are indicative only and may change. To confirm specific details on our homes please see our sales consultant.