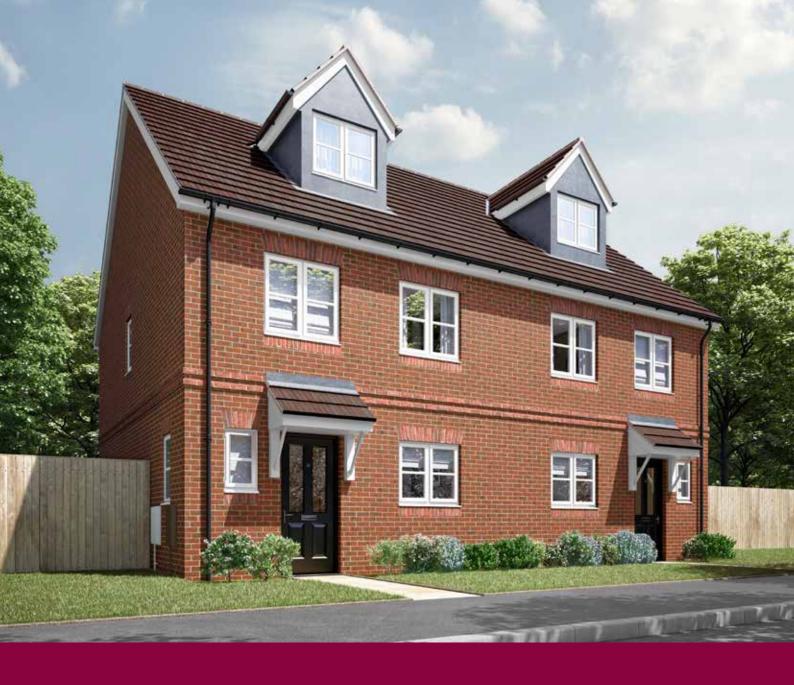

oom 3

3.43m x 2.21m 11'3" x 7'3"

Bedroom 4

3.00m x 2.92m 10'2" x 9'10"

LH Loft hatch F/F Integrated or space for fridge freezer

Cpd Cupboard ✓ ► Measuring points

Please note, floorplans and dimensions are taken from architectural drawings and are for guidance only. Dimensions stated are within a tolerance of plus or minus 50mm. Overall dimensions are usually stated and there may be projections into these. With our continual improvement policy we constantly review our designs and specification to ensure we deliver the best product to our customers. Computer generated images not to scale. Finishes and materials may vary and landscaping is illustrative only. Kitchen layouts are indicative only and may change. To confirm specific details on our homes please ask your Sales Consultant.





The Aldridge 4 bedroom home

Copsewood
Wokingham RG41 | 0118 911 7833



#### Second Floor



#### First Floor



#### Ground Floor



# The Aldridge

4 bedroom home

#### **Ground Floor**

Living Room

4.98m x 3.20m 16'4" x 10'6"

Kitchen/Dining Area

4.78m x 2.80m 15'8" x 9'2"

#### First Floor

Bedroom 2

3.76m x 2.80m 12'4" x 9'2"

Bedroom 3

3.20m x 2.53m 10'6" x 8'3"

Bedroom 4

3.20m x 2.37m 10'6" x 7'9"

#### Second Floor

Bedroom 1

4.42m x 3.89m 14'6" x 12'9"

 LH
 Loft hatch
 Welux window

 Cpd
 Cupboard
 ► Measuring points

 F/F
 Space for fridge freezer
 --- Reduced ceiling height

Please note, floorplans and dimensions are taken from architectural drawings and are for guidance only. Dimensions stated are within a tolerance of plus or minus 50 mm. Overall dimensions are usua