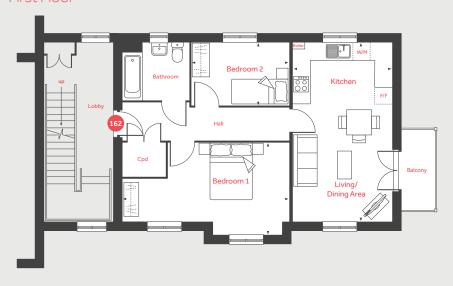

## Underwood House 2 bedroom apartments

Homes **159, 162 & 165** 

Wokingham RG41 | 0118 911 7833

#### First Floor

#### First Floor Home 162

#### Kitchen/Living/Dining Area

6.44m x 3.58m 21'1" x 11'9"

Bedroom 1

5.97m x 3.24m 19'7" x 10'8"

Bedroom 2

3.51m x 2.30m 11'6" x 7'6"