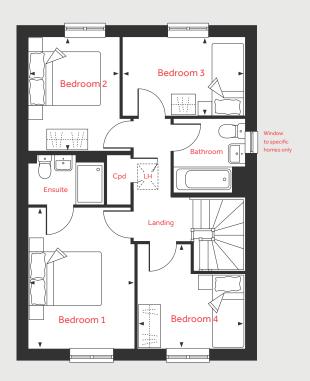

#### First Floor

#### First Floor

Bedroom 1

3.95m x 2.86m 12'11" x 9'4"

Bedroom 2

3.20m x 2.50m 10'6" x 8'2"

Bedroom 3

3.43m x 2.21m 11'3" x 7'3"

Bedroom 4

3.00m x 2.92m 10'2" x 9'10"

LH Loft hatch F/F Integrated or space for fridge freezer

Cpd Cupboard ✓ ► Measuring points

Please note, floorplans and dimensions are taken from architectural drawings and are for guidance only. Dimensions stated are within a tolerance of plus or minus 50mm. Overall dimensions are usually stated and there may be projections into these. With our continual improvement policy we constantly review our designs and specification to ensure we deliver the best product to our customers. Computer generated images not to scale. Finishes and materials may vary and landscaping is illustrative only. Kitchen layouts are indicative only and may change. To confirm specific details on our homes please ask your Sales Consultant.