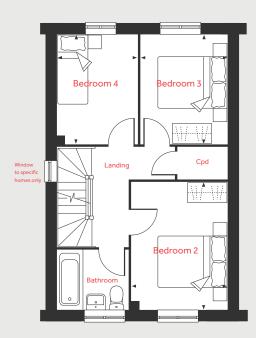

# The Aldridge

4 bedroom home

#### First Floor

Bedroom 2

3.76m x 2.80m 12'4" x 9'2"

Bedroom 3

3.20m x 2.53m 10'6" x 8'3"

Bedroom 4

3.20m x 2.37m 10'6" x 7'9"