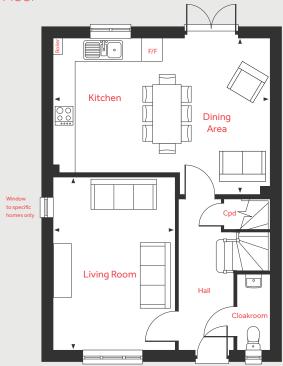

# The Aldridge

4 bedroom home

#### **Ground Floor**

Living Room

4.98m x 3.20m 16'4" x 10'6"

Kitchen/Dining Area

4.78m x 2.80m 15'8" x 9'2"