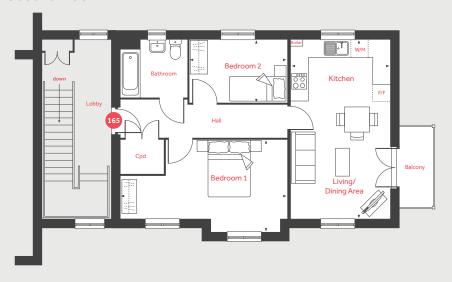

#### Second Floor Home 165

#### Kitchen/Living/Dining Area

6.44m x 3.58m 21'1" x 11'9"

Bedroom 1

5.97m x 3.24m 19'7" x 10'8"

Bedroom 2

3.51m x 2.30m 11'6" x 7'6"

F/F Spaceforfridgefreezer Cpd Cupboard W/M Spacefor washing machine ✓ ► Measuring points