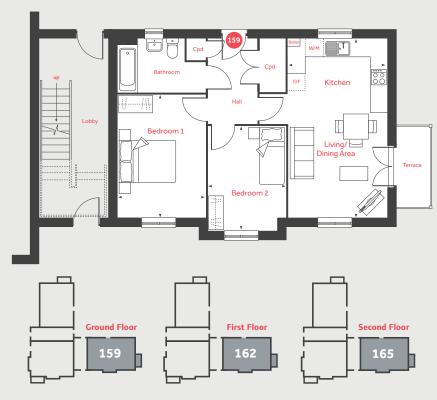

## Underwood House 2 bedroom apartments

Homes **159, 162 & 165** 

Wokingham RG41 | 0118 911 7833

#### Ground Floor

#### Ground Floor Home 159

#### Kitchen/Living/Dining Area

6.44m x 3.53m 21'1" x 11'7"

Bedroom 1

4.89m x 3.16m 16'1" x 10'4"

Bedroom 2

3.72m x 2.77m 12'2" x 9'1"