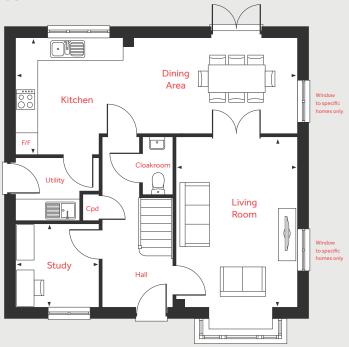

#### **Ground Floor**

Living Room

4.98m x 3.20m 16'4" x 10'6"

Kitchen/Dining Area

4.78m x 2.80m 15'8" x 9'2"