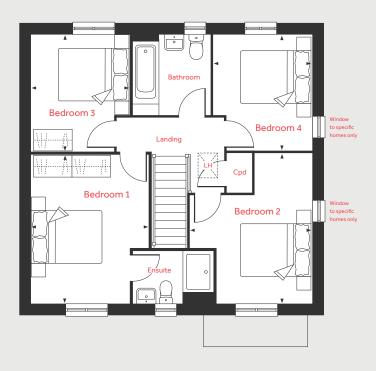

#### First Floor

Bedroom 2

3.76m x 2.80m 12'4" x 9'2"

Bedroom 3

3.20m x 2.53m 10'6" x 8'3"

Bedroom 4

3.20m x 2.37m 10'6" x 7'9"

#### Second Floor

Bedroom 1

4.42m x 3.89m 14'6" x 12'9"

 LH
 Loft hatch
 Welux window

 Cpd
 Cupboard
 ► Measuring points

 F/F
 Space for fridge freezer
 --- Reduced ceiling height

Please note, floorplans and dimensions are taken from architectural drawings and are for guidance only. Dimensions stated are within a tolerance of plus or minus 50 mm. Overall dimensions are usually stated and there may be projections into these. With our continual improvement policy we constantly review our designs and specification to ensure we deliver the best product to our customers. Computer generated images not to scale. Finishes and materials may vary and landscaping is illustrative only. Kitchen layouts are indicative only and may change. To confirm specific details on our homes please ask your Sales Consultant. March 2022.