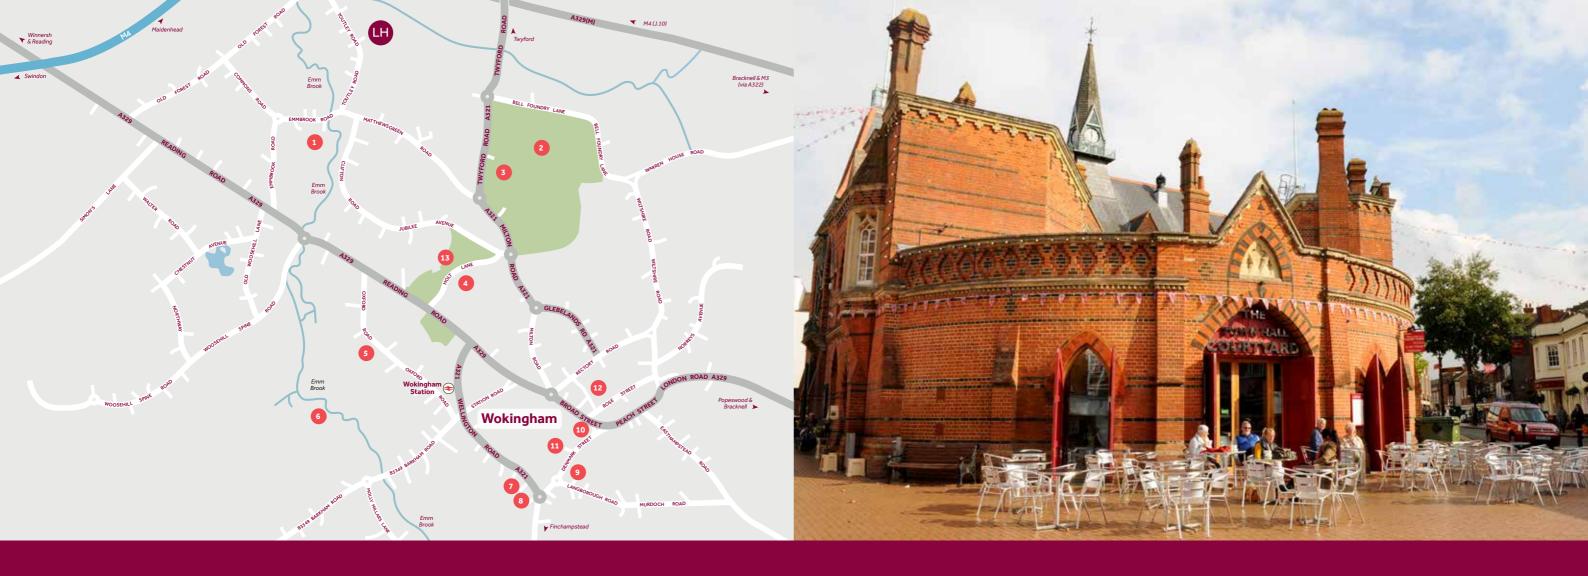

### Around the local neighbourhood

- The Emmbrook School
- Wokingham Theatre

- St Paul's C of E
- Wokingham Hospital
- Wokingham Superbowl
- Carnival Pool &

- Wokingham Library
- Market Place
- Nuffield Health Fitness & Wellbeing Gym
- Waitrose
- Joel Park & **Holt Copse**

## Copsewood Wokingham

A stunning range of 1 & 2 bedroom apartments and 3, 4 & 5 bedroom family houses in Wokingham.

Copsewood is a superb new development of high quality homes, situated off Mathewsgreen Road, in the historic Berkshire town of Wokingham. Located just over a mile from the heart of the town, Copsewood is well placed for a wide range of high street stores, independent retailers, an open-air market, cafés, pubs, restaurants and entertainment venues. The area benefits from excellent state and private schools, while for keeping fit, there are sports clubs, gyms and leisure centres, plus a host of golf courses, parks and

For further work, retail and leisure opportunities, Reading is less than 12 miles away, while many delightful towns and villages are within easy reach, including Henley-on-Thames, Eton and Sonning The nearby countryside is a delight, offering a fantastic landscape for walking, cycling and horse riding. For commuters, Wokingham station offers regular train services to Reading (8 mins) and London Paddington (47 mins), while by road, Junction 10 of the M4 is nearby, offering easy access west to Reading, Swindon and Bristol and east to the M25, Heathrow Airport and London.