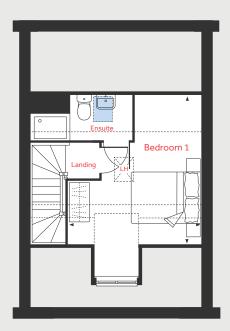

# The Aldridge

4 bedroom home

#### Second Floor

Bedroom 1

4.42m x 3.89m 14'6" x 12'9"

 LH
 Loft hatch
 Welux window

 Cpd
 Cupboard
 ► Measuring points

 F/F
 Space for fridge freezer
 --- Reduced ceiling height

Please note, floorplans and dimensions are taken from architectural drawings and are for guidance only. Dimensions stated are within a tolerance of plus or minus 50 mm. Overall dimensions are usually stated and there may be projections into these. With our continual improvement policy we constantly review our designs and specification to ensure we deliver the best product to our customers. Computer generated images not to scale. Finishes and materials may vary and landscaping is illustrative only. Kitchen layouts are indicative only and may change. To confirm specific details on our homes please ask your Sales Consultant. March 2022.