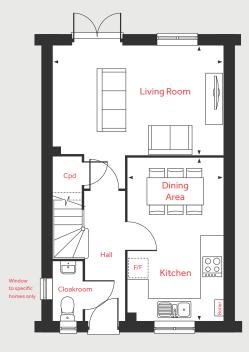

# The Aldridge

4 bedroom home

#### **Ground Floor**

Living Room

4.98m x 3.20m 16'4" x 10'6"

Kitchen/Dining Area

4.78m x 2.80m 15'8" x 9'2"

#### First Floor

Bedroom 2

3.76m x 2.80m 12'4" x 9'2"

Bedroom 3

3.20m x 2.53m 10'6" x 8'3"

Bedroom 4

3.20m x 2.37m 10'6" x 7'9"

#### Second Floor

Bedroom 1

4.42m x 3.89m 14'6" x 12'9"

 LH
 Loft hatch
 Welux window

 Cpd
 Cupboard
 ► Measuring points

 F/F
 Space for fridge freezer
 --- Reduced ceiling height

Please note, floorplans and dimensions are taken from architectural drawings and are for guidance only. Dimensions stated are within a tolerance of plus or minus 50 mm. Overall dimensions are usually stated and there may be projections into these. With our continual improvement policy we constantly review our designs and specification to ensure we deliver the best product to our customers. Computer generated images not to scale. Finishes and materials may vary and landscaping is illustrative only. Kitchen layouts are indicative only and may change. To confirm specific details on our homes please ask your Sales Consultant. March 2022.