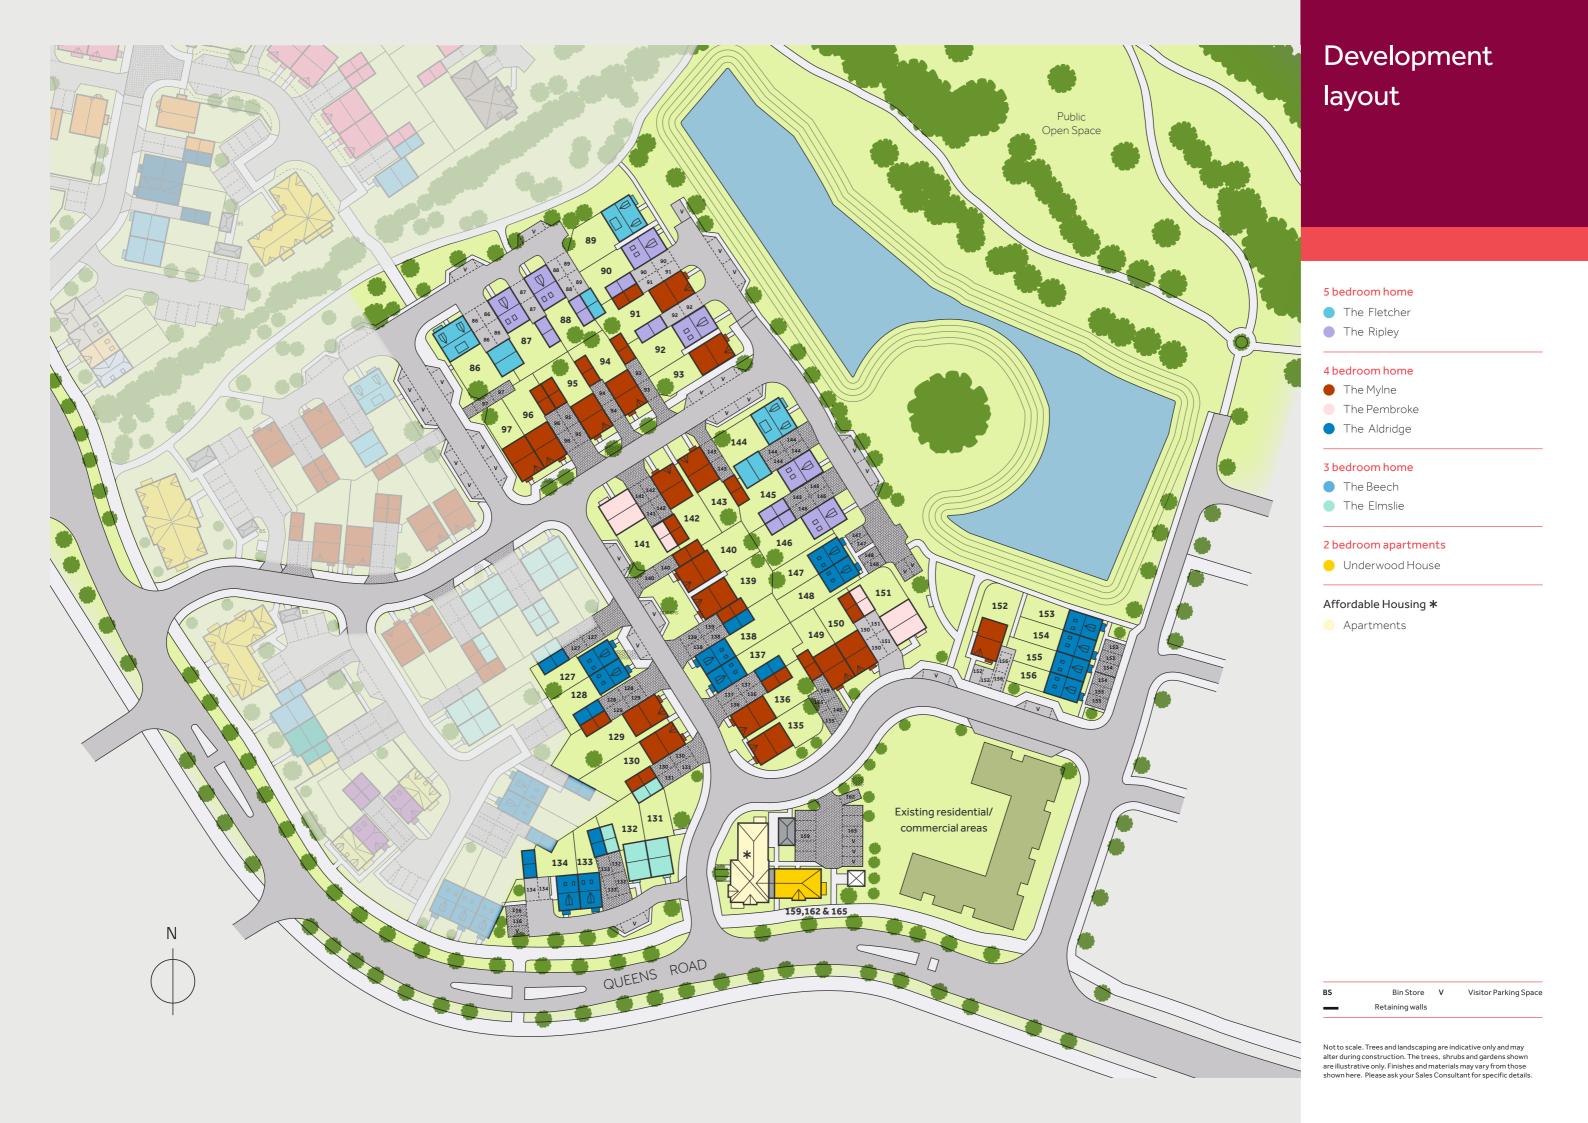

## Copsewood Wokingham

A stunning range of 1 & 2 bedroom apartments and 3, 4 & 5 bedroom family houses in Wokingham.

Copsewood is a superb new development of high quality homes, situated off Mathewsgreen Road, in the historic Berkshire town of Wokingham. Located just over a mile from the heart of the town, Copsewood is well placed for a wide range of high street stores, independent retailers, an open-air market, cafés, pubs, restaurants and entertainment venues. The area benefits from excellent state and private schools, while for keeping fit, there are sports clubs, gyms and leisure centres, plus a host of golf courses, parks and