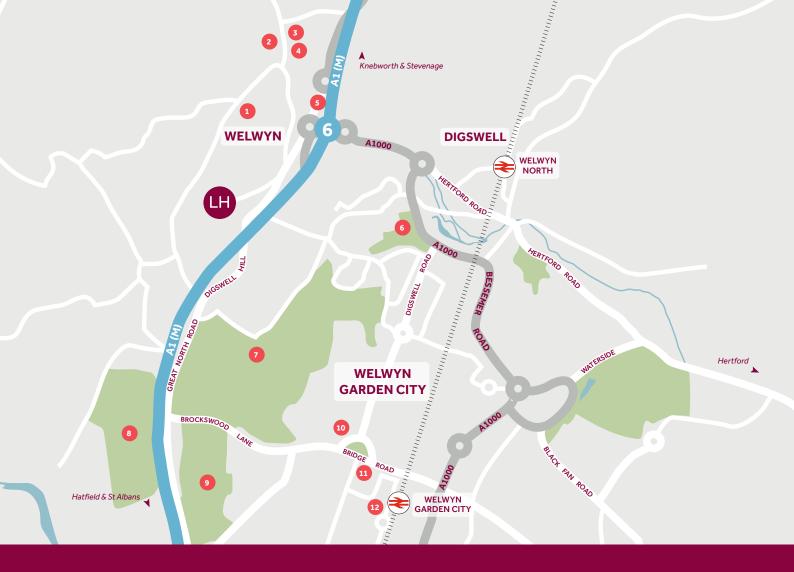

# Around the local neighbourhood

| 9  | Welwyn Garden City<br>Golf Course |
|----|-----------------------------------|
| 10 | Welwyn Garden City<br>Cinema      |
| 11 | John Lewis                        |
| 12 | Howard Centre<br>(Shopping)       |

Distances shown are by road (Source: Google). Fastest journey times are shown (Source: National Rail Enquiries) March 2022.

The Frythe at Wilshere Park Welwyn AL6 9GG | 01707 861 347 lindenhomes.co.uk