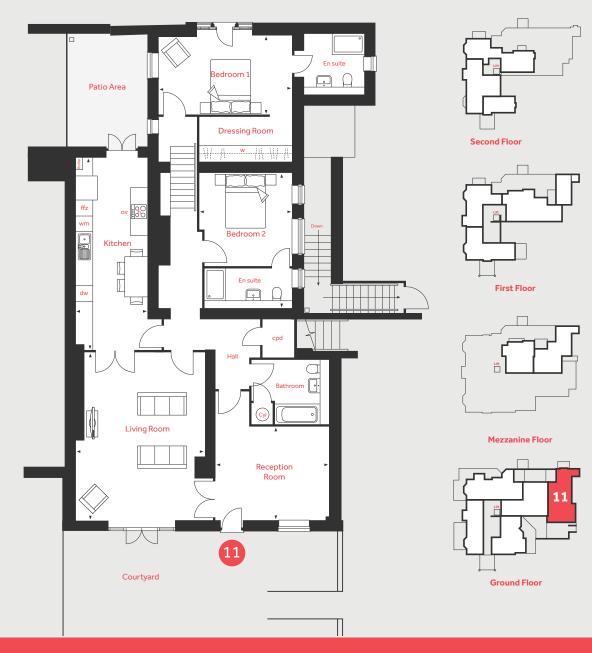

### **Ground Floor**

| Living Room<br>6.38m x 4.68m | 20'11" × 15'4" | Bedroom 1<br>5.01m x 2.85m | 16'5"×9'4"  | ov | Oven                  |            | Integrated fridge freezer |
|------------------------------|----------------|----------------------------|-------------|----|-----------------------|------------|---------------------------|
|                              |                |                            |             | h  | Hob                   | W          | Fitted wardrobe           |
| Kitchen                      |                | Bedroom 2                  |             | dw | Integrated dishwasher | cpd        | Cupboard                  |
| 7.23m x 2.58m                | 23'9" x 8'6"   | 3.50m x 3.45m              | 11'6"×11'4" | wm | Washing machine       | <b>4</b> Þ | Measuring points          |
| <b>Reception Room</b>        |                |                            |             |    |                       |            |                           |
| 4.24m x 3.54m                | 13'11" × 11'8" |                            |             |    |                       |            |                           |

# Ground Floor

Please note, floorplans and dimensions are taken from architectural drawings and are for guidance only. Dimensions stated are within a tolerance of plus or minus 50mm. Overall dimensions are usually stated and there may be projections into these. With our continual improvement policy we constantly review our designs and specification to ensure we deliver the best product to our customers. Computer generated images not to scale. Finishes and materials may vary and landscaping is illustrative only. Kitchen layouts are indicative only and may change. To confirm specific details on our homes please ask your Sales Consultant. March 2022.

11 Frythe Avenue, Welwyn

2 bedroom ground floor apartment

If you like your own space, you'll love 11 Frythe Avenue. The moment you step through the gated entrance, you'll feel at home. The generous reception area leads to a spacious living room. Both bedrooms are large, comfortable, and en suite. Bedroom one also features a private dressing area with a wall of mirrored wardrobes. The kitchen opens to a paved patio with a discrete covered area, perfect for a BBQ.