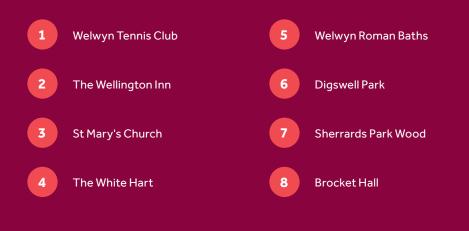

# Around the local neighbourhood

| 9  | Welwyn Garden City<br>Golf Course |
|----|-----------------------------------|
| 10 | Welwyn Garden City<br>Cinema      |
| 11 | John Lewis                        |
| 12 | Howard Centre<br>(Shopping)       |