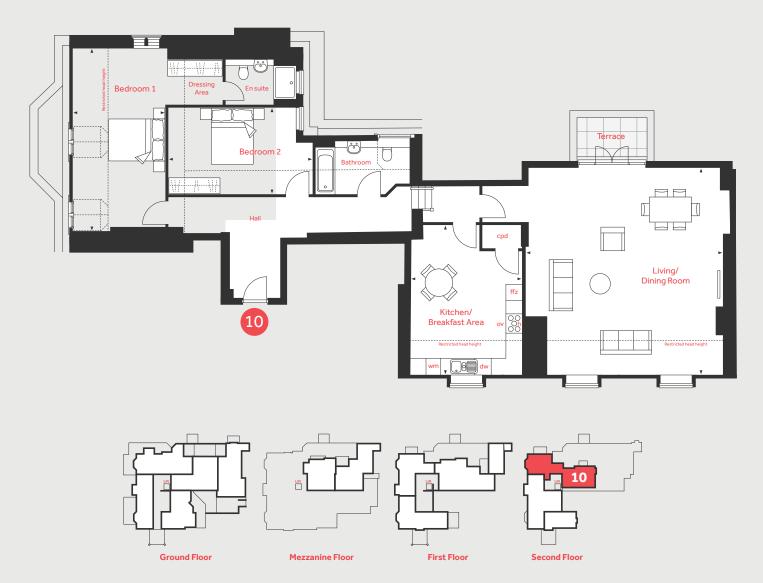

**10 Frythe Avenue, Welwyn** 2 bedroom second floor apartment

The Frythe at Wilshere Park Welwyn AL6 9GG | 01707 861 347 lindenhomes.co.uk

#### Second Floor

| Living/Dining Room     |               | Bedroom 1     |                | <br>ov | Oven                  | ffz Int | tegrated fridge freezer |
|------------------------|---------------|---------------|----------------|--------|-----------------------|---------|-------------------------|
| 7.41m x 7.32m          | 24'4"×24'0"   | 6.41m x 3.31m | 21'0" × 10'10" | h      | Hob                   |         | Cupboard                |
| Kitchen/Breakfast Area |               | Bedroom 2     |                | dw     | Integrated dishwasher | ◄ ►     | Measuringpoints         |
| 5.23m x 3.99m          | 17'2" x 13'1" | 5.16m x 3.11m | 16'11" × 10'3" | wm     | Washing machine       |         |                         |

# Second Floor

Please note, floorplans and dimensions are taken from architectural drawings and are for guidance only. Dimensions stated are within a tolerance of plus or minus 50mm. Overall dimensions are usually stated and there may be projections into these. With our continual improvement policy we constantly review our designs and specification to ensure we deliver the best product to our customers. Computer generated images not to scale. Finishes and materials may vary and landscaping is illustrative only. Kitchen layouts are indicative only and may change. To confirm specific details on our homes please ask your Sales Consultant. March 2022.

10 Frythe Avenue, Welwyn

2 bedroom second floor apartment

The moment you enter this stunning apartment, you'll feel like you've arrived. The living/dining room is spacious, light and airy. The adjoining terrace offers stunning tree-top views. The kitchen is beautifully finished and stunningly well-appointed. Both bedrooms are perfectly proportioned, and the master includes a private dressing area and en suite.