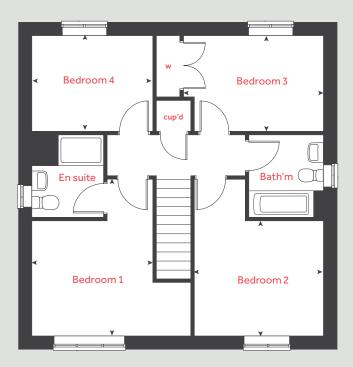

## The Emmett

3 bedroom home

#### First Floor

#### Bedroom 1

3.04m x 2.69m 9'11" x 8'9"

Bedroom 2

2.67m x 2.35m 8' 9" x 7' 8"

Bedroom 3

2.35m x 1.99m 7' 8" x 6' 6"

Ih loft hatch ffzs fridge freezer space cup'd cupboard ✓ ► measuring points

The floor plan has been produced for illustrative purposes only. Room sizes shown are between arrow points as indicated on plan. The dimensions have tolerances of + or -50mm and should not be used other than for general guidance. If specific dimensions are required, enquiries should be made to the sales consultant. The floor plans shown are not to scale. Measurements are based on the original drawings. Slight variations may occur during construction. September 2023