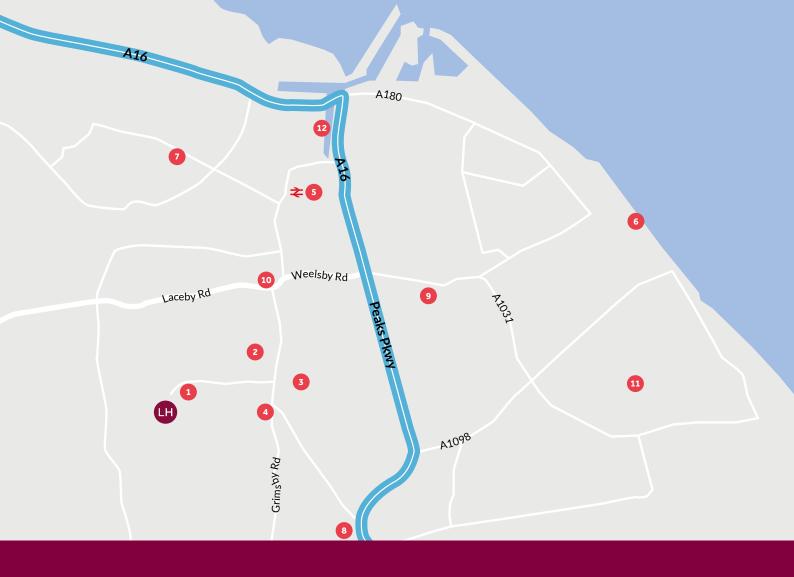

## Around the local neighbourhood

- 1 Aldi Supermarket
- 5 Grimsby Town Train Station
- 9 Weelsby Woods and Playground

- 2 Diana Princess of Wales Hospital
- 6 Cleethorpes Beech
- 10 Grimsby Insitute

- 3 Scartho Junior Academy
- 7 Grimsby Auditorium
- 11 Cleethorpes Country Park

- 4 Scartho Medical Centre
- 8 Waltham Toll Bar Academy
- 12 Alexandra Retail Park

The Emmett 3 bedroom home

Ferriby Fields
Scartho Top DN33 3SW | 01472 868 468 lindenhomes.co.uk

Linden