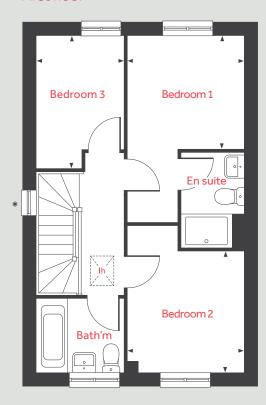

## The Emmett

3 bedroom home

#### Bedroom 1

3.04m x 2.69m 9'11" x 8'9"

Bedroom 2

2.67m x 2.35m 8' 9" x 7' 8"

Bedroom 3

2.35m x 1.99m 7' 8" x 6' 6"

Ih loft hatch ffzs fridge freezer space cup'd cupboard ✓ ► measuring points

The floor plan has been produced for illustrative purposes only. Room sizes shown are between arrow points as indicated on plan. The dimensions have tolerances of + or -50mm and should not be used other than for general guidance. If specific dimensions are required, enquiries should be made to the sales consultant. The floor plans shown are not to scale. Measurements are based on the original drawings. Slight variations may occur during construction. September 2023