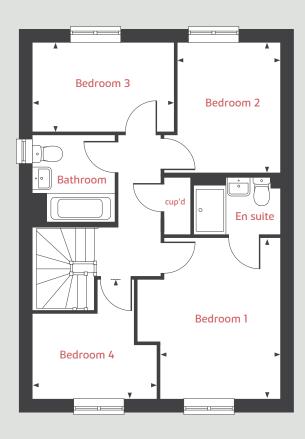

#### **Ground floor**

Living room

4.83m x 3.39m 15'10" x 11'1"

Kitchen/dining/family area

6.04m x 4.37m 19'9" x 14'4"

First Floor

Bedroom 1

3.95m x 3.46m 12'11" x 11'4"

Bedroom 2

3.20m x 2.57m 10'6" x 8'5"

Bedroom 3

3.39m x 2.20m 11'1" x 7'3"

Bedroom 4

3.10m x 2.10m 10'2" x 6'11"

The floor plan has been produced for illustrative purposes only. Room sizes shown are between arrow points as indicated on plan. The dimensions have tolerances of + or -50mm and should not be used other than for general guidance. If specific dimensions are required, enquiries should be made to the sales consultant. The floor plans shown are not to scale. Measurements are based on the original drawings. Slight variations may occur during construction. September 2023