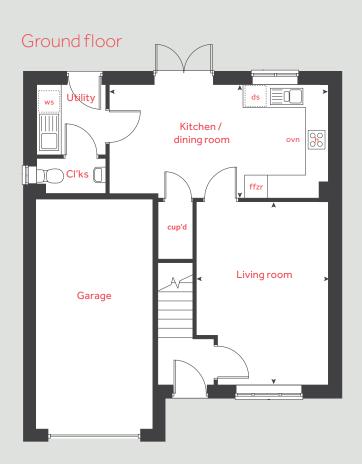

#### Ground floor

## The Emmett

3 bedroom home

#### Kitchen / dining room

4.75m x 2.96m 15' 7" x 9' 8"

Living room

4.34m x 3.77m 14' 2" x 12' 4"