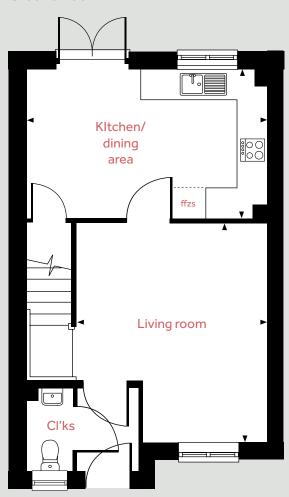

## The Emmett

3 bedroom home

#### Kitchen / dining room

4.75m x 2.96m 15' 7" x 9' 8"

Living room

4.34m x 3.77m 14' 2" x 12' 4"

#### Bedroom 1

3.04m x 2.69m 9'11" x 8'9"

Bedroom 2

2.67m x 2.35m 8' 9" x 7' 8"

Bedroom 3

2.35m x 1.99m 7' 8" x 6' 6"

Ih loft hatch ffzs fridge freezer space cup'd cupboard ✓ ► measuring points

The floor plan has been produced for illustrative purposes only. Room sizes shown are between arrow points as indicated on plan. The dimensions have tolerances of + or -50mm and should not be used other than for general guidance. If specific dimensions are required, enquiries should be made to the sales consultant. The floor plans shown are not to scale. Measurements are based on the original drawings. Slight variations may occur during construction. September 2023