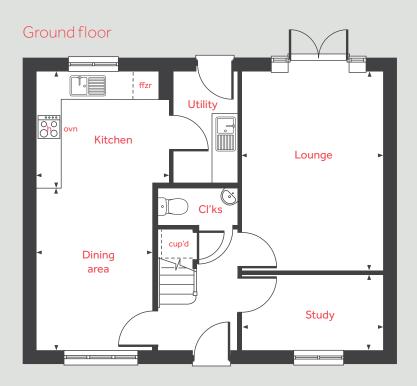

## The Leverton

4 bedroom home

#### Ground floor

Kitchen 3.24m x 2.80m

10'7"×9'2"

Lounge

4.81m x 3.39m 15'9" x 11'1"

Dining area

3.91m x 2.81m 12' 10" x 9' 2"

Study

3.39m x 1.82m 11' 1" x 5' 11"

#### First floor

Bedroom 1

4.40m x 3.49m 14′ 5″ x 11′ 5″

Bedroom 2

3.59m x 3.15m 11' 9" x 10' 4"

Bedroom 3

3.38m x 2.88m 11' 1" x 9' 5"

Bedroom 4

3.26m x 2.08m 10' 8" x 6' 10"

 h
 hob
 lh
 loft hatch

 ovn
 oven
 cup'd
 cupboard

 ffzr
 fridge freezer space
 ✓ ➤
 measuring points

The floorplan has been produced for illustrative purposes only. Room sizes shown are between arrow points as indicated on plan. The dimensions have tolerances of + or -50mm and should not be used other than for general guidance. If specific dimensions are required, enquiries should be made to the sales consultant. The floor plans shown are not to scale. Measurements are based on the original drawings. Slight variations may occur during construction. September 2023