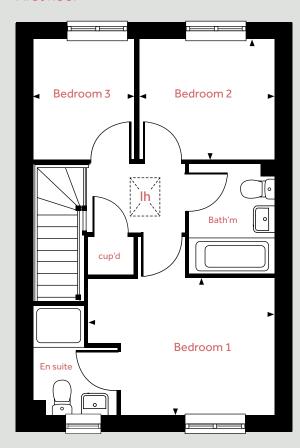

## The Emmett

3 bedroom home

#### Ground floor

#### Bedroom 1

3.04m x 2.69m 9'11" x 8'9"

Bedroom 2

2.67m x 2.35m 8' 9" x 7' 8"

Bedroom 3

2.35m x 1.99m 7' 8" x 6' 6"

Ih loft hatch ffzs fridge freezer space cup'd cupboard ✓ ► measuring points

The floor plan has been produced for illustrative purposes only. Room sizes shown are between arrow points as indicated on plan. The dimensions have tolerances of + or -50mm and should not be used other than for general guidance. If specific dimensions are required, enquiries should be made to the sales consultant. The floor plans shown are not to scale. Measurements are based on the original drawings. Slight variations may occur during construction. September 2023