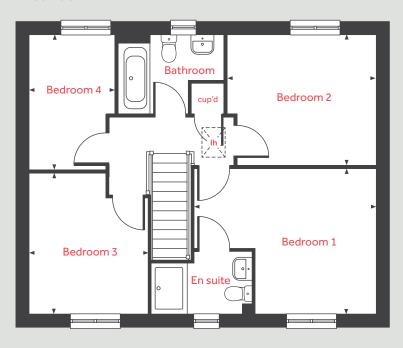

#### **Ground floor**

Living room

4.83m x 3.39m 15'10" x 11'1"

Kitchen/dining/family area

6.04m x 4.37m 19'9" x 14'4"

First Floor

Bedroom 1

3.95m x 3.46m 12'11" x 11'4"

Bedroom 2

3.20m x 2.57m 10'6" x 8'5"

Bedroom 3

3.39m x 2.20m 11'1" x 7'3"

Bedroom 4

3.10m x 2.10m 10'2" x 6'11"

The floor plan has been produced for illustrative purposes only. Room sizes shown are between arrow points as indicated on plan. The dimensions have tolerances of + or -50mm and should not be used other than for general guidance. If specific dimensions are required, enquiries should be made to the sales consultant. The floor plans shown are not to scale. Measurements are based on the original drawings. Slight variations may occur during construction. September 2023