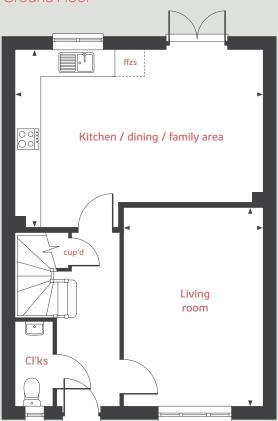

# The Mylne

4 bedroom home

#### **Ground floor**

Living room

4.83m x 3.39m 15'10" x 11'1"

Kitchen/dining/family area

6.04m x 4.37m 19'9" x 14'4"

First Floor

Bedroom 1

3.95m x 3.46m 12'11" x 11'4"

Bedroom 2

3.20m x 2.57m 10'6" x 8'5"

Bedroom 3

3.39m x 2.20m 11'1" x 7'3"

Bedroom 4

3.10m x 2.10m 10'2" x 6'11"

The floor plan has been produced for illustrative purposes only. Room sizes shown are between arrow points as indicated on plan. The dimensions have tolerances of + or -50mm and should not be used other than for general guidance. If specific dimensions are required, enquiries should be made to the sales consultant. The floor plans shown are not to scale. Measurements are based on the original drawings. Slight variations may occur during construction. September 2023