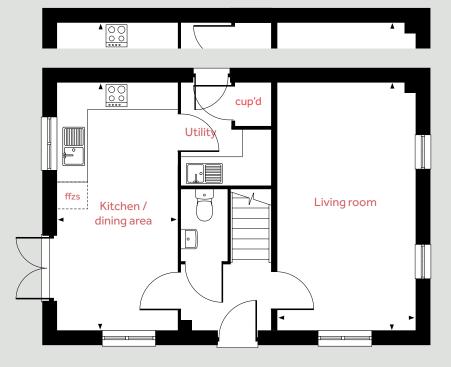

#### Kitchen / dining room

4.75m x 2.96m 15' 7" x 9' 8"

Living room

4.34m x 3.77m 14' 2" x 12' 4"