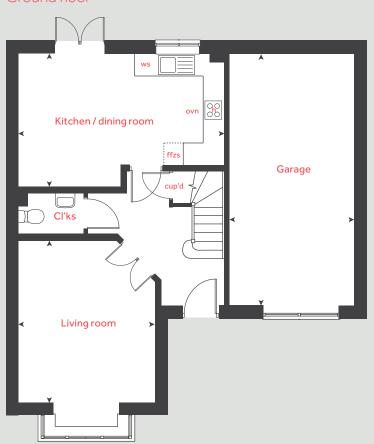

#### Kitchen / dining room

4.75m x 2.96m 15' 7" x 9' 8"

Living room

4.34m x 3.77m 14' 2" x 12' 4"