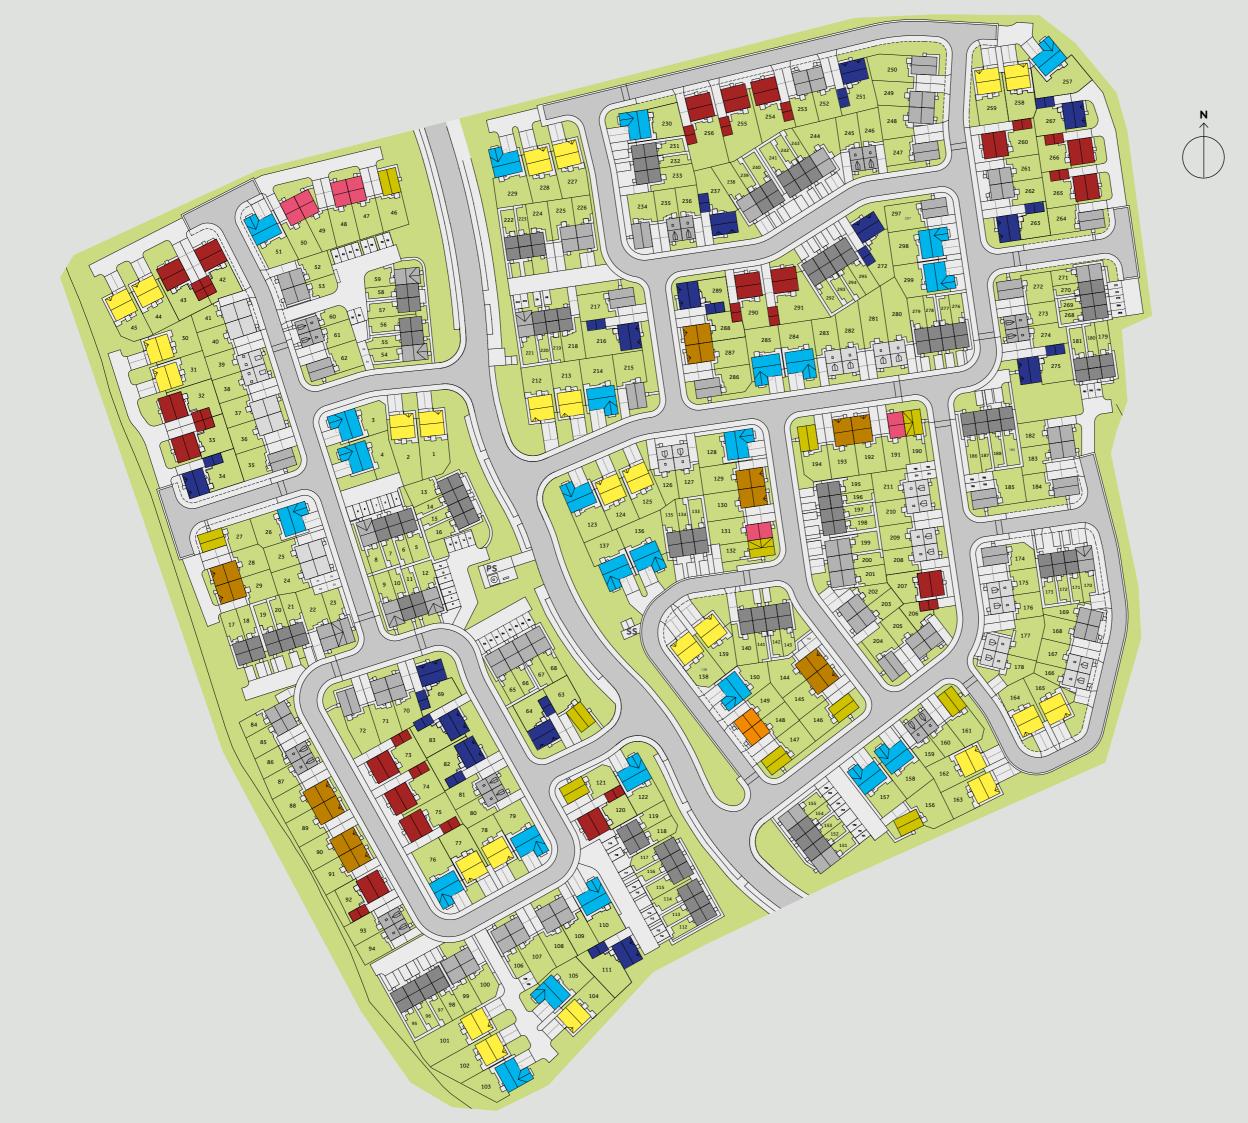

## Development layout

#### Pre sold homes

- 2 bedroom homes
- 3 bedroom homes
- 4 bedroom homes

s pumping station ss

---

sub station

This plan has been produced for home identification purposes only and is not to scale. The development layout, landscaping and tenure of all dwellings may be subject to change throughout the course of the development. Finishes and materials may vary from those shown on the plan. Please check the details of your chosen plot and house type with the sales consultant. Development layout plan correct at time of production. January 2024