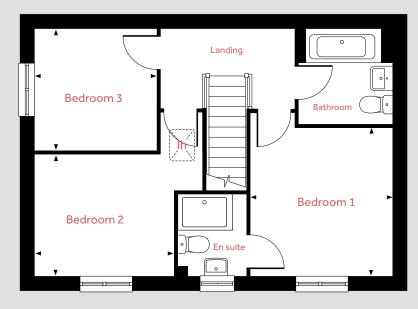

#### Bedroom 1

3.04m x 2.69m 9'11" x 8'9"

Bedroom 2

2.67m x 2.35m 8' 9" x 7' 8"

Bedroom 3

2.35m x 1.99m 7' 8" x 6' 6"

Ih loft hatch ffzs fridge freezer space cup'd cupboard ✓ ► measuring points

The floor plan has been produced for illustrative purposes only. Room sizes shown are between arrow points as indicated on plan. The dimensions have tolerances of + or -50mm and should not be used other than for general guidance. If specific dimensions are required, enquiries should be made to the sales consultant. The floor plans shown are not to scale. Measurements are based on the original drawings. Slight variations may occur during construction. September 2023