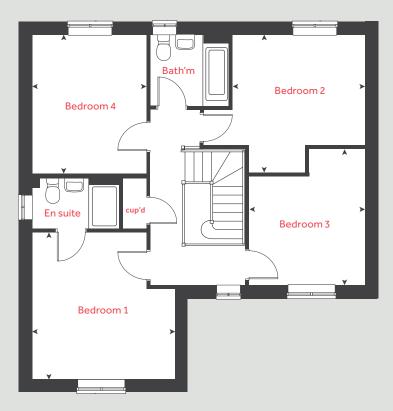

#### Bedroom 1

3.04m x 2.69m 9'11" x 8'9"

Bedroom 2

2.67m x 2.35m 8' 9" x 7' 8"

Bedroom 3

2.35m x 1.99m 7' 8" x 6' 6"

Ih loft hatch ffzs fridge freezer space cup'd cupboard ✓ ► measuring points

The floor plan has been produced for illustrative purposes only. Room sizes shown are between arrow points as indicated on plan. The dimensions have tolerances of + or -50mm and should not be used other than for general guidance. If specific dimensions are required, enquiries should be made to the sales consultant. The floor plans shown are not to scale. Measurements are based on the original drawings. Slight variations may occur during construction. September 2023