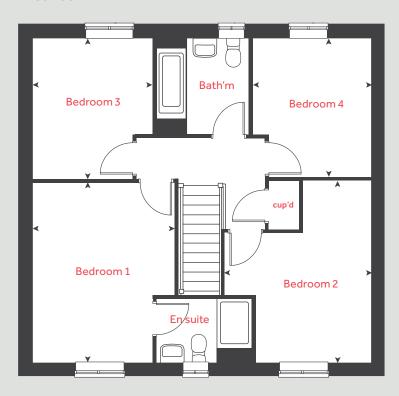

Bedroom 2

3.20m x 2.57m 10'6" x 8'5"

Bedroom 3

3.39m x 2.20m 11'1" x 7'3"

Bedroom 4

3.10m x 2.10m 10'2" x 6'11"

The floor plan has been produced for illustrative purposes only. Room sizes shown are between arrow points as indicated on plan. The dimensions have tolerances of + or -50mm and should not be used other than for general guidance. If specific dimensions are required, enquiries should be made to the sales consultant. The floor plans shown are not to scale. Measurements are based on the original drawings. Slight variations may occur during construction. September 2023