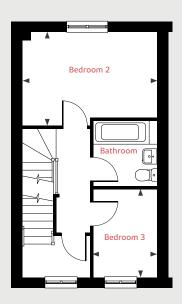

## First floor

Bedroom 1

4.08m x 2.84m 13'4" x 9'4"

Bedroom 2

4.08m x 2.41m 13'4" x 7'11"

 Ih
 lofthatch
 ffzs
 fridge freezer space

 cup'd
 cupboard
 ◄ ►
 measuring points

The illustrations shown are computer generated impressions of how the property may look and are indicative only. External details or finishes may vary on individual plots and homes may be built in either detached or attached styles depending on the development layout. Exact specifications, window styles and whether a property is left or righthanded may differ from plot to plot. Please speak to our sales consultant for specific plot details.