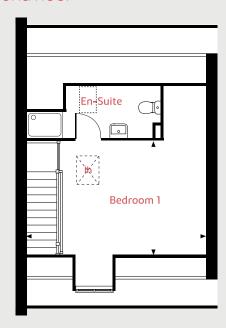

# **Ground Floor**

# The Harcourt

# 2 bedroom home

## First floor

Bedroom 1

4.08m x 2.84m 13'4" x 9'4"

Bedroom 2

4.08m x 2.41m 13'4" x 7'11"

 Ih
 lofthatch
 ffzs
 fridge freezer space

 cup'd
 cupboard
 ◄ ►
 measuring points

The illustrations shown are computer generated impressions of how the property may look and are indicative only. External details or finishes may vary on individual plots and homes may be built in either detached or attached styles depending on the development layout. Exact specifications, window styles and whether a property is left or righthanded may differ from plot to plot. Please speak to our sales consultant for specific plot details.