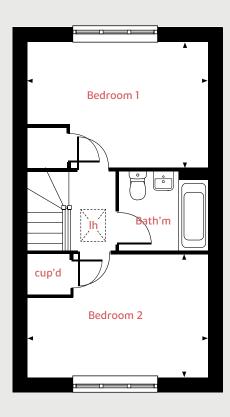

## First floor

Bedroom 1

4.08m x 2.84m 13'4" x 9'4"

Bedroom 2

4.08m x 2.41m 13'4" x 7'11"

 Ih
 lofthatch
 ffzs
 fridge freezer space

 cup'd
 cupboard
 ◄ ►
 measuring points

The illustrations shown are computer generated impressions of how the property may look and are indicative only. External details or finishes may vary on individual plots and homes may be built in either detached or attached styles depending on the development layout. Exact specifications, window styles and whether a property is left or righthanded may differ from plot to plot. Please speak to our sales consultant for specific plot details.