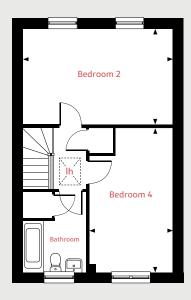

The Atkins 2 bedroom home

Pleasley View Shirebrook, NG20 8FY | 01623 306 796

# The Atkins

# 2 bedroom home

#### **Ground floor**

Living room

4.42m x 2.75m 14'6" x 9'0"

Kitchen / dining room

5.34m x 2.27m 17'6" x 7'5"

First Floor

Bedroom 1

4.42m x 3.08m 14'6" x 10'1"

Bedroom 2

4.42m x 3.02m 14'6" x 9'10"

 Ih
 lofthatch
 ffzs
 fridge freezer space

 cup'd
 cupboard
 ◄ ►
 measuring points

The illustrations shown are computer generated impressions of how the property may look and are indicative only. External details or finishes may vary on individual plots and homes may be built in either detached or attached styles depending on the development layout. Exact specifications, window styles and whether a property is left or righthanded may differ from plot to plot. Please speak to our sales consultant for specific plot details.