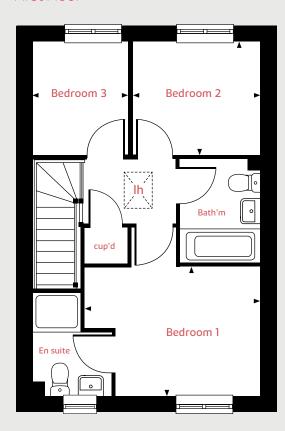

# **Ground Floor**

# The Harcourt

# 2 bedroom home

## First floor

Bedroom 1

4.08m x 2.84m 13'4" x 9'4"

Bedroom 2

4.08m x 2.41m 13'4" x 7'11"

 Ih
 lofthatch
 ffzs
 fridge freezer space

 cup'd
 cupboard
 ◄ ►
 measuring points

The illustrations shown are computer generated impressions of how the property may look and are indicative only. External details or finishes may vary on individual plots and homes may be built in either detached or attached styles depending on the development layout. Exact specifications, window styles and whether a property is left or righthanded may differ from plot to plot. Please speak to our sales consultant for specific plot details.