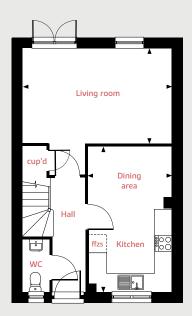

The Aslin 4 bedroom home

**Pleasley View** 

Shirebrook, NG20 8FY | **01623 306 796** 

# The Aslin

# 4 bedroom home

#### **Ground Floor**

### Kitchen/dining area

4.83m x 2.83m 15'10" x 9'3" Living room

5.03m x 3.22m 16'6" x 10'6"