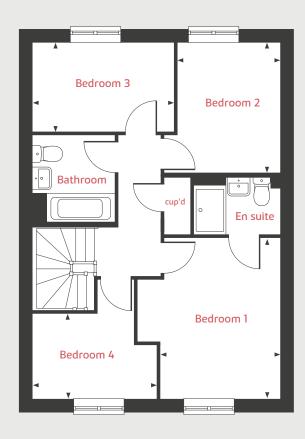

The Aslin 4 bedroom home

**Pleasley View** 

Shirebrook, NG20 8FY | **01623 306 796** 

# The Aslin

# 4 bedroom home

#### First Floor

### Bedroom 2

4.23m x 2.56m 13'10" x 8'4"

Bedroom 3

3.81m x 2.81m 12'6" x 9'2"

Bedroom 4

3.22m x 2.41m 10'6" x 7'10"

#### Second Floor

#### Bedroom 1

4.49m x 3.92 14'8" x 12'10"

 Ih
 lofthatch
 ffzs
 fridge freezer space

 cup'd
 cupboard
 ◄ ►
 measuring points

The illustrations shown are computer generated impressions of how the property may look and are indicative only. External details or finishes may vary on individual plots and homes may be built in either detached or attached styles depending on the development layout. Exact specifications, window styles and whether a property is left or righthanded may differ from plot to plot. Please speak to our sales consultant for specific plot details.