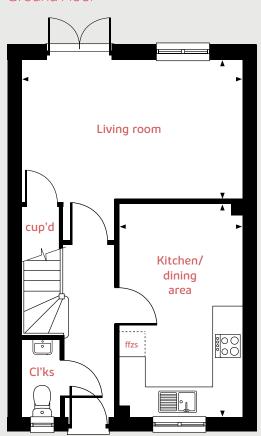

#### **Ground floor**

Living room

4.08m x 2.75m 13'4" x 9'0"

Kitchen / dining area

4.56m x 2.00m 14'11" x 6'7"