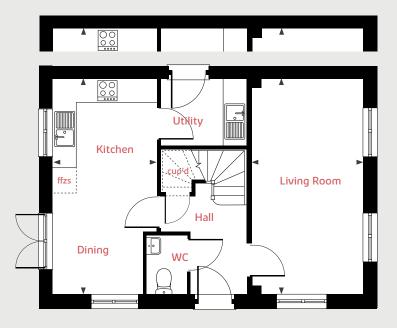

The Wyatt II 3 bedroom home

**Pleasley View** 

Shirebrook, NG20 8FY | **01623 306 796** 

# Ground floor

#### Ground floor

Kitchen / dining area

4.60m x 2.04m 15'1" x 6'8"

Living room

4.10m x 2.77m 13'5" x 9'1"