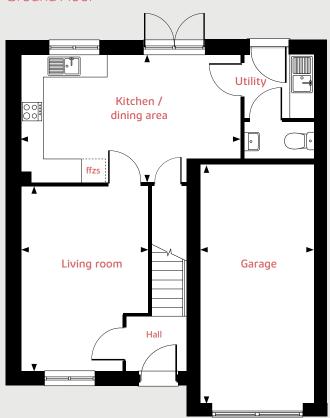

The Aslin 4 bedroom home

**Pleasley View** 

Shirebrook, NG20 8FY | **01623 306 796** 

# The Aslin

# 4 bedroom home

#### **Ground Floor**

### Kitchen/dining area

4.83m x 2.83m 15'10" x 9'3" Living room

5.03m x 3.22m 16'6" x 10'6"