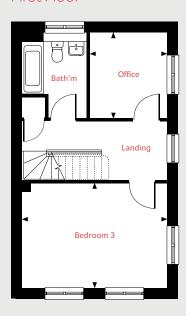

The Robin 3 bedroom home

Pleasley View

Shirebrook, NG20 8FY | **01623 306 796** 

# The Robin

# 3 bedroom home

#### **Ground Floor**

| Kitchen/dining<br>4.79m x 2.83m<br>Living room<br>4.79m x 3.45m | 15'8" × 9'3"<br>15'8" × 11'3" |
|-----------------------------------------------------------------|-------------------------------|
| First Floor                                                     |                               |
| Bedroom 3                                                       |                               |
| 4.79m x 3.45m                                                   | 15'8'' x 11'3''               |
| Office                                                          |                               |
| 2.84m x 2.57m                                                   | 9'3" x 8'5"                   |
| Second Floor                                                    |                               |
| Bedroom 1                                                       |                               |
| 4.79m x 3.45m                                                   | 15'8'' x 11'3''               |
|                                                                 |                               |
| Bedroom 2                                                       |                               |