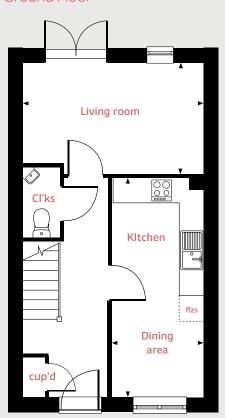

# **Ground Floor**

#### **Ground floor**

Living room

4.08m x 2.75m 13'4" x 9'0"

Kitchen / dining area

4.56m x 2.00m 14'11" x 6'7"