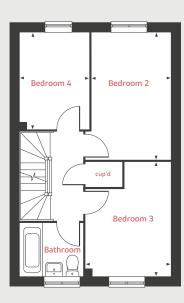

The Aslin 4 bedroom home

**Pleasley View** 

Shirebrook, NG20 8FY | **01623 306 796** 

# The Aslin

# 4 bedroom home

#### **Ground Floor**

### Kitchen/dining area

4.83m x 2.83m 15'10" x 9'3" Living room

5.03m x 3.22m 16'6" x 10'6"

#### First Floor

### Bedroom 2

4.23m x 2.56m 13'10" x 8'4"

Bedroom 3

3.81m x 2.81m 12'6" x 9'2"

Bedroom 4

3.22m x 2.41m 10'6" x 7'10"

#### Second Floor

#### Bedroom 1

4.49m x 3.92 14'8" x 12'10"

 Ih
 lofthatch
 ffzs
 fridge freezer space

 cup'd
 cupboard
 ◄ ►
 measuring points

The illustrations shown are computer generated impressions of how the property may look and are indicative only. External details or finishes may vary on individual plots and homes may be built in either detached or attached styles depending on the development layout. Exact specifications, window styles and whether a property is left or righthanded may differ from plot to plot. Please speak to our sales consultant for specific plot details.