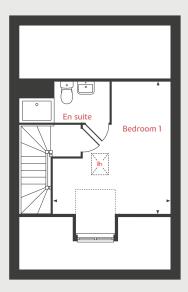

The Robin 3 bedroom home

Pleasley View

Shirebrook, NG20 8FY | **01623 306 796** 

# The Robin

# 3 bedroom home

#### **Ground Floor**

| Kitchen/dining<br>4.79m x 2.83m<br>Living room<br>4.79m x 3.45m | 15'8" × 9'3"<br>15'8" × 11'3" |
|-----------------------------------------------------------------|-------------------------------|
| First Floor                                                     |                               |
| Bedroom 3                                                       |                               |
| 4.79m x 3.45m                                                   | 15'8'' x 11'3''               |
| Office                                                          |                               |
| 2.84m x 2.57m                                                   | 9'3" x 8'5"                   |
| Second Floor                                                    |                               |
| Bedroom 1                                                       |                               |
| 4.79m x 3.45m                                                   | 15'8'' x 11'3''               |
|                                                                 |                               |
| Bedroom 2                                                       |                               |