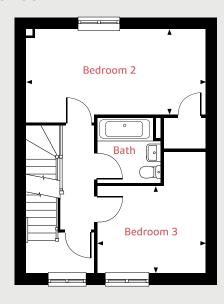

#### **Ground floor**

Living room

4.42m x 2.75m 14'6" x 9'0"

Kitchen / dining room

5.34m x 2.27m 17'6" x 7'5"

First Floor

Bedroom 1

4.42m x 3.08m 14'6" x 10'1"

Bedroom 2

4.42m x 3.02m 14'6" x 9'10"

 Ih
 lofthatch
 ffzs
 fridge freezer space

 cup'd
 cupboard
 ◄ ►
 measuring points

The illustrations shown are computer generated impressions of how the property may look and are indicative only. External details or finishes may vary on individual plots and homes may be built in either detached or attached styles depending on the development layout. Exact specifications, window styles and whether a property is left or righthanded may differ from plot to plot. Please speak to our sales consultant for specific plot details.