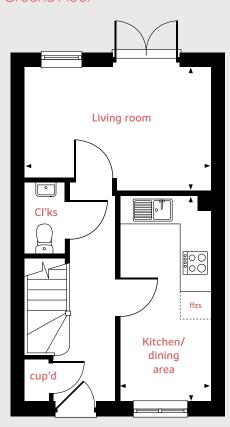

# **Ground Floor**

#### **Ground floor**

Living room

4.08m x 2.75m 13'4" x 9'0"

Kitchen / dining area

4.56m x 2.00m 14'11" x 6'7"