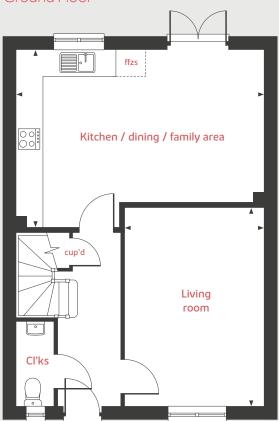

# **Ground Floor**

# The Mylne

# 4 bedroom home

#### Ground floor

# Living room

4.88m x 3.34m 16'0" x 10'11"

Kitchen/dining/family area

6.09m x 4.42m 19'11" x 14'6"