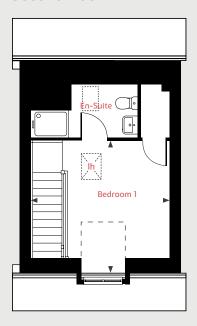

## First floor

Bedroom 1

4.08m x 2.84m 13'4" x 9'4"

Bedroom 2

4.08m x 2.41m 13'4" x 7'11"

 Ih
 lofthatch
 ffzs
 fridge freezer space

 cup'd
 cupboard
 ◄ ►
 measuring points

The illustrations shown are computer generated impressions of how the property may look and are indicative only. External details or finishes may vary on individual plots and homes may be built in either detached or attached styles depending on the development layout. Exact specifications, window styles and whether a property is left or righthanded may differ from plot to plot. Please speak to our sales consultant for specific plot details.