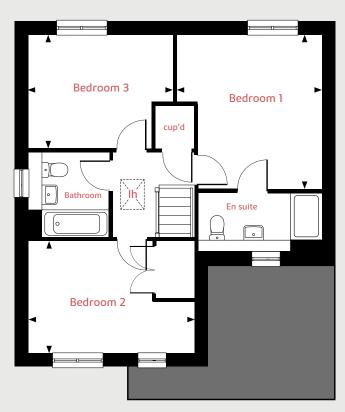

The Aslin 4 bedroom home

**Pleasley View** 

Shirebrook, NG20 8FY | **01623 306 796** 

# The Aslin

# 4 bedroom home

#### **Ground Floor**

### Kitchen/dining area

4.83m x 2.83m 15'10" x 9'3" Living room

5.03m x 3.22m 16'6" x 10'6"

#### First Floor

### Bedroom 2

4.23m x 2.56m 13'10" x 8'4"

Bedroom 3

3.81m x 2.81m 12'6" x 9'2"

Bedroom 4

3.22m x 2.41m 10'6" x 7'10"

#### Second Floor

#### Bedroom 1

4.49m x 3.92 14'8" x 12'10"

 Ih
 lofthatch
 ffzs
 fridge freezer space

 cup'd
 cupboard
 ◄ ►
 measuring points

The illustrations shown are computer generated impressions of how the property may look and are indicative only. External details or finishes may vary on individual plots and homes may be built in either detached or attached styles depending on the development layout. Exact specifications, window styles and whether a property is left or righthanded may differ from plot to plot. Please speak to our sales consultant for specific plot details.