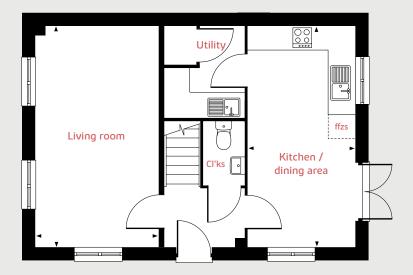

The Harcourt 2 bedroom home

Pleasley View Shirebrook, NG20 8FY | 01623 306 796

# **Ground Floor**

# The Harcourt

# 2 bedroom home

#### **Ground floor**

Living room

4.08m x 2.75m 13'4" x 9'0"

Kitchen / dining area

4.56m x 2.00m 14'11" x 6'7"

## First floor

Bedroom 1

4.08m x 2.84m 13'4" x 9'4"

Bedroom 2

4.08m x 2.41m 13'4" x 7'11"

 Ih
 lofthatch
 ffzs
 fridge freezer space

 cup'd
 cupboard
 ◄ ►
 measuring points

The illustrations shown are computer generated impressions of how the property may look and are indicative only. External details or finishes may vary on individual plots and homes may be built in either detached or attached styles depending on the development layout. Exact specifications, window styles and whether a property is left or righthanded may differ from plot to plot. Please speak to our sales consultant for specific plot details.