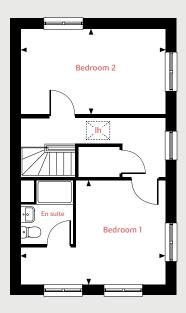

The Harcourt 2 bedroom home

Pleasley View Shirebrook, NG20 8FY | 01623 306 796

# **Ground Floor**

# The Harcourt

# 2 bedroom home

## First floor

Bedroom 1

4.08m x 2.84m 13'4" x 9'4"

Bedroom 2

4.08m x 2.41m 13'4" x 7'11"

 Ih
 lofthatch
 ffzs
 fridge freezer space

 cup'd
 cupboard
 ◄ ►
 measuring points

The illustrations shown are computer generated impressions of how the property may look and are indicative only. External details or finishes may vary on individual plots and homes may be built in either detached or attached styles depending on the development layout. Exact specifications, window styles and whether a property is left or righthanded may differ from plot to plot. Please speak to our sales consultant for specific plot details.