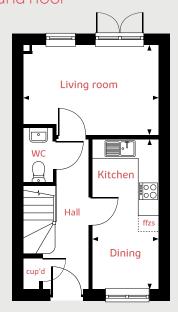

#### **Ground floor**

Living room

4.08m x 2.75m 13'4" x 9'0"

Kitchen / dining area

4.56m x 2.00m 14'11" x 6'7"