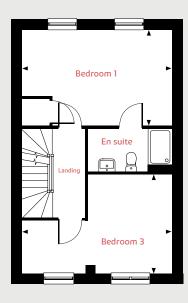

The Aslin 4 bedroom home

**Pleasley View** 

Shirebrook, NG20 8FY | **01623 306 796** 

# The Aslin

# 4 bedroom home

#### First Floor

### Bedroom 2

4.23m x 2.56m 13'10" x 8'4"

Bedroom 3

3.81m x 2.81m 12'6" x 9'2"

Bedroom 4

3.22m x 2.41m 10'6" x 7'10"

#### Second Floor

#### Bedroom 1

4.49m x 3.92 14'8" x 12'10"

 Ih
 lofthatch
 ffzs
 fridge freezer space

 cup'd
 cupboard
 ◄ ►
 measuring points

The illustrations shown are computer generated impressions of how the property may look and are indicative only. External details or finishes may vary on individual plots and homes may be built in either detached or attached styles depending on the development layout. Exact specifications, window styles and whether a property is left or righthanded may differ from plot to plot. Please speak to our sales consultant for specific plot details.