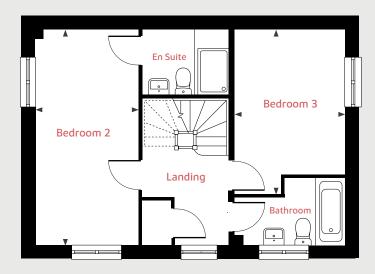

The Wyatt II 3 bedroom home

**Pleasley View** 

Shirebrook, NG20 8FY | **01623 306 796** 

# Second floor

# First floor

# Ground floor

# The Wyatt II

# 3 bedroom home

#### First floor

Bedroom 2

5.46m x 2.61m 17'10" x 8'6"

Bedroom 3

3.30m x 2.69m 10'9" x 8'9"