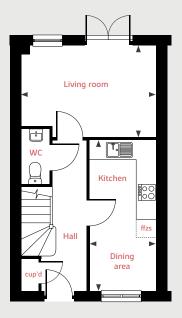

#### **Ground floor**

Living room

4.08m x 2.75m 13'4" x 9'0"

Kitchen / dining area

4.56m x 2.00m 14'11" x 6'7"