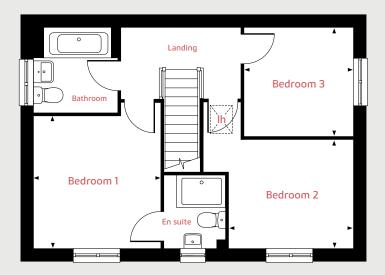

#### **Ground floor**

Living room

4.42m x 2.75m 14'6" x 9'0"

Kitchen / dining room

5.34m x 2.27m 17'6" x 7'5"

First Floor

Bedroom 1

4.42m x 3.08m 14'6" x 10'1"

Bedroom 2

4.42m x 3.02m 14'6" x 9'10"

 Ih
 lofthatch
 ffzs
 fridge freezer space

 cup'd
 cupboard
 ◄ ►
 measuring points

The illustrations shown are computer generated impressions of how the property may look and are indicative only. External details or finishes may vary on individual plots and homes may be built in either detached or attached styles depending on the development layout. Exact specifications, window styles and whether a property is left or righthanded may differ from plot to plot. Please speak to our sales consultant for specific plot details.