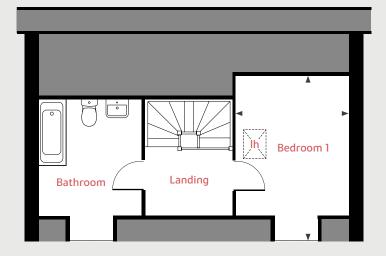

The Aslin 4 bedroom home

**Pleasley View** 

Shirebrook, NG20 8FY | **01623 306 796** 

#### First Floor

### Bedroom 2

4.23m x 2.56m 13'10" x 8'4"

Bedroom 3

3.81m x 2.81m 12'6" x 9'2"

Bedroom 4

3.22m x 2.41m 10'6" x 7'10"

#### Second Floor

#### Bedroom 1

4.49m x 3.92 14'8" x 12'10"

 Ih
 lofthatch
 ffzs
 fridge freezer space

 cup'd
 cupboard
 ◄ ►
 measuring points

The illustrations shown are computer generated impressions of how the property may look and are indicative only. External details or finishes may vary on individual plots and homes may be built in either detached or attached styles depending on the development layout. Exact specifications, window styles and whether a property is left or righthanded may differ from plot to plot. Please speak to our sales consultant for specific plot details.