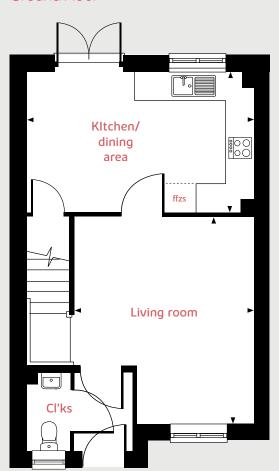

# **Ground Floor**

# The Harcourt

# 2 bedroom home

#### **Ground floor**

Living room

4.08m x 2.75m 13'4" x 9'0"

Kitchen / dining area

4.56m x 2.00m 14'11" x 6'7"