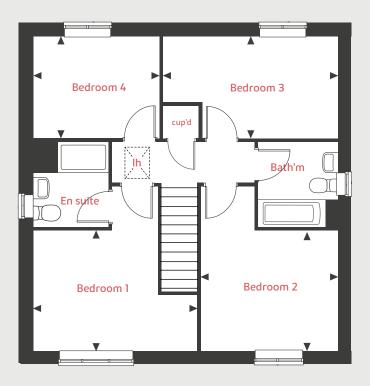

## First Floor

#### Bedroom 1

 $3.96 \,\mathrm{m}\,\mathrm{x}\,3.49 \,\mathrm{m}$   $12'11''\,\mathrm{x}\,11'5''$ 

Bedroom 2

3.25m x 2.54m 10'7" x 8'4"

Bedroom 3

3.48m x 2.22m 11'5" x 7'3"

Bedroom 4

3.13m x 2.12m 10'3" x 6'11"