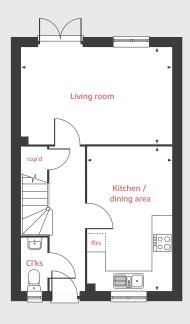

The Harcourt 2 bedroom home

Pleasley View Shirebrook, NG20 8FY | 01623 306 796

# The Harcourt

# 2 bedroom home

#### **Ground floor**

Living room

4.08m x 2.75m 13'4" x 9'0"

Kitchen / dining area

4.56m x 2.00m 14'11" x 6'7"

## First floor

Bedroom 1

4.08m x 2.84m 13'4" x 9'4"

Bedroom 2

4.08m x 2.41m 13'4" x 7'11"

 Ih
 lofthatch
 ffzs
 fridge freezer space

 cup'd
 cupboard
 ◄ ►
 measuring points

The illustrations shown are computer generated impressions of how the property may look and are indicative only. External details or finishes may vary on individual plots and homes may be built in either detached or attached styles depending on the development layout. Exact specifications, window styles and whether a property is left or righthanded may differ from plot to plot. Please speak to our sales consultant for specific plot details.