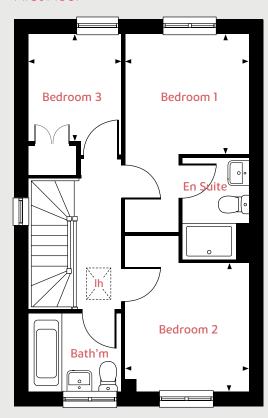

## First floor

Bedroom 1

4.08m x 2.84m 13'4" x 9'4"

Bedroom 2

4.08m x 2.41m 13'4" x 7'11"

 Ih
 lofthatch
 ffzs
 fridge freezer space

 cup'd
 cupboard
 ◄ ►
 measuring points

The illustrations shown are computer generated impressions of how the property may look and are indicative only. External details or finishes may vary on individual plots and homes may be built in either detached or attached styles depending on the development layout. Exact specifications, window styles and whether a property is left or righthanded may differ from plot to plot. Please speak to our sales consultant for specific plot details.