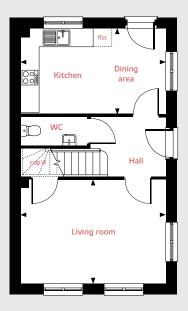

The Robin 3 bedroom home

Pleasley View

Shirebrook, NG20 8FY | **01623 306 796** 

# The Robin

# 3 bedroom home

#### **Ground Floor**

| Kitchen/dining<br>4.79m x 2.83m<br>Living room<br>4.79m x 3.45m | 15'8" × 9'3"<br>15'8" × 11'3" |
|-----------------------------------------------------------------|-------------------------------|
| First Floor                                                     |                               |
| Bedroom 3                                                       |                               |
| 4.79m x 3.45m                                                   | 15'8'' x 11'3''               |
| Office                                                          |                               |
| 2.84m x 2.57m                                                   | 9'3" x 8'5"                   |
| Second Floor                                                    |                               |
| Bedroom 1                                                       |                               |
| 4.79m x 3.45m                                                   | 15'8'' x 11'3''               |
|                                                                 |                               |
| Bedroom 2                                                       |                               |