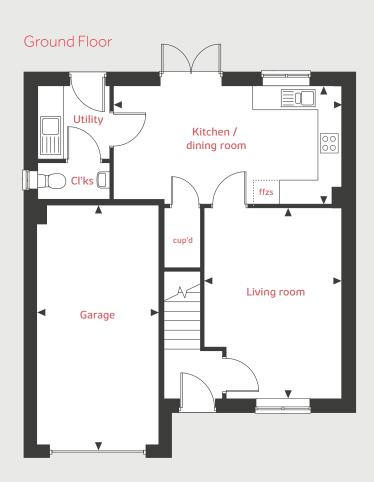

# **Ground Floor**

# The Mylne

# 4 bedroom home

#### Ground floor

# Living room

4.88m x 3.34m 16'0" x 10'11"

Kitchen/dining/family area

6.09m x 4.42m 19'11" x 14'6"