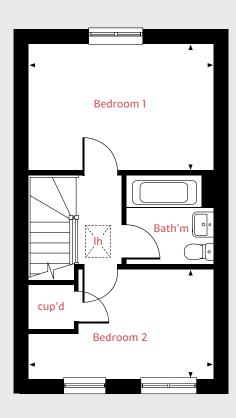

# **Ground Floor**

## First floor

Bedroom 1

4.08m x 2.84m 13'4" x 9'4"

Bedroom 2

4.08m x 2.41m 13'4" x 7'11"

 Ih
 lofthatch
 ffzs
 fridge freezer space

 cup'd
 cupboard
 ◄ ►
 measuring points

The illustrations shown are computer generated impressions of how the property may look and are indicative only. External details or finishes may vary on individual plots and homes may be built in either detached or attached styles depending on the development layout. Exact specifications, window styles and whether a property is left or righthanded may differ from plot to plot. Please speak to our sales consultant for specific plot details.