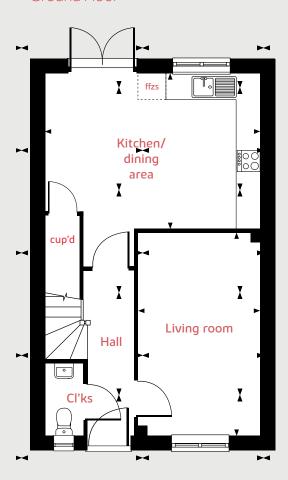

The Atkins 2 bedroom home

Pleasley View Shirebrook, NG20 8FY | 01623 306 796

# **Ground Floor**

# The Atkins

# 2 bedroom home

#### **Ground floor**

Living room

4.42m x 2.75m 14'6" x 9'0"

Kitchen / dining room

5.34m x 2.27m 17'6" x 7'5"

First Floor

Bedroom 1

4.42m x 3.08m 14'6" x 10'1"

Bedroom 2

4.42m x 3.02m 14'6" x 9'10"

 Ih
 lofthatch
 ffzs
 fridge freezer space

 cup'd
 cupboard
 ◄ ►
 measuring points

The illustrations shown are computer generated impressions of how the property may look and are indicative only. External details or finishes may vary on individual plots and homes may be built in either detached or attached styles depending on the development layout. Exact specifications, window styles and whether a property is left or righthanded may differ from plot to plot. Please speak to our sales consultant for specific plot details.