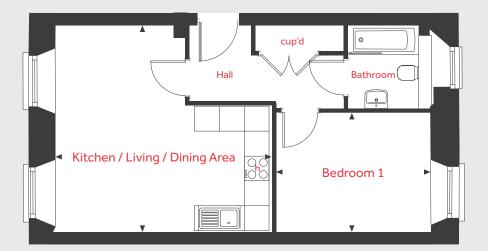

# Plot 172 Hawthorn House

1 bedroom apartment

Fishponds, Bristol, BS16 2GX | **0117 321 1240** 

Hawthorn House 1 bedroom apartment

## **Ground Floor**

#### **Ground Floor**

## Kitchen / Living / Dining Area

5.33m x 4.55m 17'6" x 14'11"

Bedroom 1

3.61m x 2.55m 11'10" x 8'4"

| ovn | oven | cup'd | cupboard         |
|-----|------|-------|------------------|
| h   | hob  | < ≻   | measuring points |

#### Ground Floor

Please note, floorplans and dimensions are taken from architectural drawings and are for guidance only. Dimensions stated are within a tolerance of plus or minus 50mm. Overall dimensions are usually stated and there may be projections into these. With our continual improvement policy we constantly review our designs and specification to ensure we deliver the best product to our customers. Computer generated images not to scale. Finishes and materials may vary and landscaping is illustrative only. Kitchen layouts are indicative only and may change. To confirm specific details on our homes please see our sales consultant.