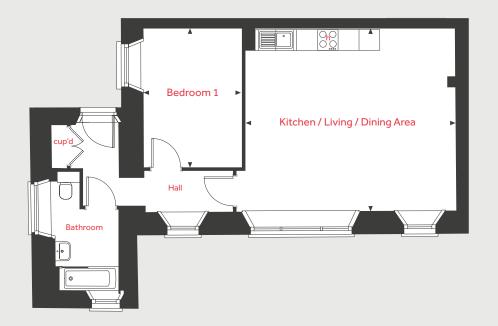

# Plot 175 Hawthorn House

2 bedroom apartment

Fishponds, Bristol, BS16 2GX | **0117 321 1240** 

Hawthorn House 2 bedroom apartment

## Kitchen / Living / Dining Area

6.39m x 5.22m 21'0" x 17'2"

Bedroom 1

3.74m x 2.81m 12'3" x 9'3"

Bedroom 2

3.39m x 2.40m 11'1" x 7'10"

| ovn | oven | cup'd | cupboard         |
|-----|------|-------|------------------|
| h   | hob  | < ≻   | measuring points |