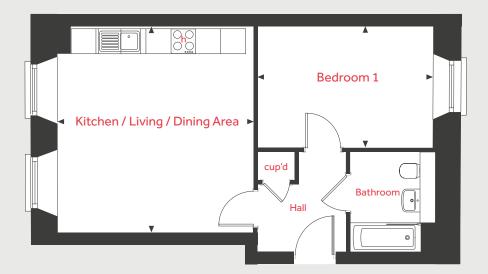

# Plot 172 Hawthorn House

1 bedroom apartment

Fishponds, Bristol, BS16 2GX | **0117 321 1240** 

Hawthorn House 1 bedroom apartment

## **Ground Floor**

#### **Ground Floor**

## Kitchen / Living / Dining Area

5.33m x 4.55m 17'6" x 14'11"

Bedroom 1

3.61m x 2.55m 11'10" x 8'4"

| ovn | oven | cup'd | cupboard         |
|-----|------|-------|------------------|
| h   | hob  | < ≻   | measuring points |