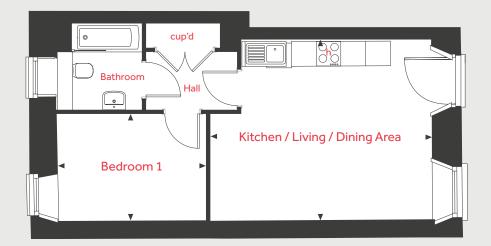

# Plot 165 Hawthorn House

1 bedroom apartment

Fishponds, Bristol, BS16 2GX | **0117 321 1240** 

## Hawthorn House 1 bedroom apartment

## First Floor

### First Floor

## Kitchen / Living / Dining Area

6.35m x 3.78m 20'10" x 12'5"

Bedroom 1

3.50m x 2.73m 11'6" x 8'11"

| ovn | oven | cup'd | cupboard         |
|-----|------|-------|------------------|
| h   | hob  | < ≻   | measuring points |