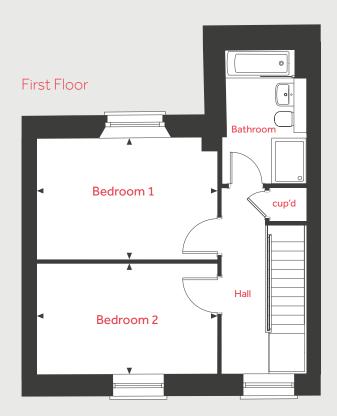

## First Floor

### First Floor

### Living / Dining Area

6.16m x 3.86m 20'3" x 12'8"

Kitchen

3.63m x 2.33m 11'11" x 7'8"

Bedroom 1

5.25m x 2.74m 17'3" x 9'0"

Bedroom 2

3.73m x 2.64m 12'3" x 8'8"

| ovn | oven | cup'd | cupboard         |
|-----|------|-------|------------------|
| h   | hob  | < ≻   | measuring points |

#### First Floor

Please note, floorplans and dimensions are taken from architectural drawings and are for guidance only. Dimensions stated are within a tolerance of plus or minus 50mm. Overall dimensions are usually stated and there may be projections into these. With our continual improvement policy we constantly review our designs and specification to ensure we deliver the best product to our customers. Computer generated images not to scale. Finishes and materials may vary and landscaping is illustrative only. Kitchen layouts are indicative only and may change. To confirm specific details on our homes please see our sales consultant.