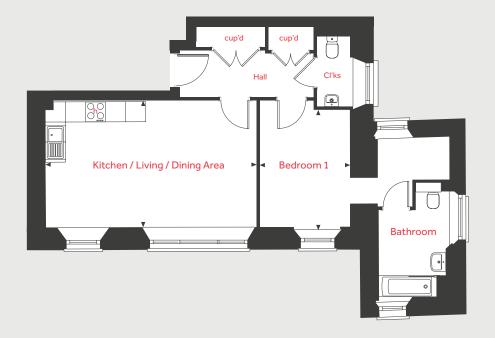

# Plot 175 Hawthorn House

2 bedroom apartment

Fishponds, Bristol, BS16 2GX | **0117 321 1240** 

Hawthorn House 2 bedroom apartment

## **Ground Floor**

#### **Ground Floor**

## Kitchen / Living / Dining Area

6.39m x 5.22m 21'0" x 17'2"

Bedroom 1

3.74m x 2.81m 12'3" x 9'3"

Bedroom 2

3.39m x 2.40m 11'1" x 7'10"

| ovn | oven | cup'd | cupboard         |
|-----|------|-------|------------------|
| h   | hob  | < ≻   | measuring points |

#### Ground Floor

Please note, floorplans and dimensions are taken from architectural drawings and are for guidance only. Dimensions stated are within a tolerance of plus or minus 50mm. Overall dimensions are usually stated and there may be projections into these. With our continual improvement policy we constantly review our designs and specification to ensure we deliver the best product to our customers. Computer generated images not to scale. Finishes and materials may vary and landscaping is illustrative only. Kitchen layouts are indicative only and may change. To confirm specific details on our homes please see our sales consultant.