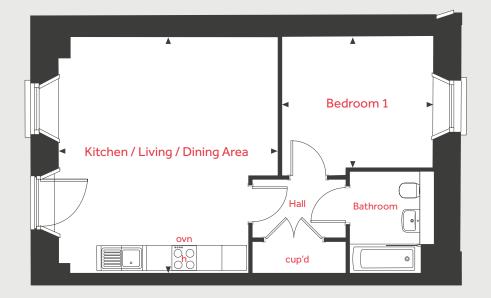

# Plot 174 Hawthorn House

1 bedroom apartment

Fishponds, Bristol, BS16 2GX | **0117 321 1240** 

## Hawthorn House 1 bedroom apartment

## Kitchen / Living / Dining Area

5.22m x 4.98m 17'2" x 16'4"

Bedroom 1

3.72m x 2.88m 12'2" x 9'5"

| ovn | oven | cup'd | cupboard         |
|-----|------|-------|------------------|
| h   | hob  | < ≻   | measuring points |