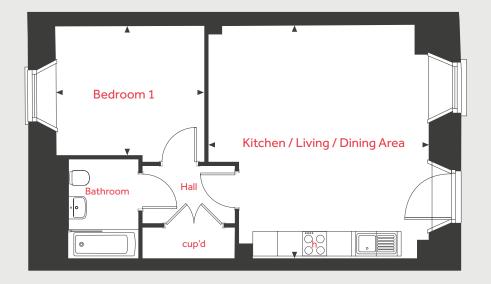

# Plot 172 Hawthorn House

1 bedroom apartment

Fishponds, Bristol, BS16 2GX | **0117 321 1240** 

Hawthorn House 1 bedroom apartment

## **Ground Floor**

#### **Ground Floor**

## Kitchen / Living / Dining Area

5.33m x 4.55m 17'6" x 14'11"

Bedroom 1

3.61m x 2.55m 11'10" x 8'4"

| ovn | oven | cup'd | cupboard         |
|-----|------|-------|------------------|
| h   | hob  | < ≻   | measuring points |

#### Ground Floor

Please note, floorplans and dimensions are taken from architectural drawings and are for guidance only. Dimensions stated are within a tolerance of plus or minus 50mm. Overall dimensions are usually stated and there may be projections into these. With our continual improvement policy we constantly review our designs and specification to ensure we deliver the best product to our customers. Computer generated images not to scale. Finishes and materials may vary and landscaping is illustrative only. Kitchen layouts are indicative only and may change. To confirm specific details on our homes please see our sales consultant.