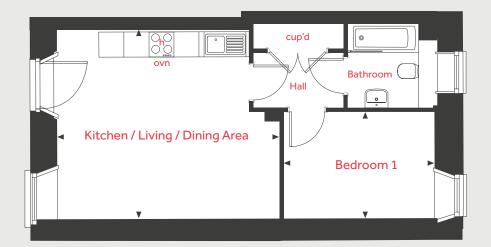

# Plot 172 Hawthorn House

1 bedroom apartment

Fishponds, Bristol, BS16 2GX | **0117 321 1240** 

Hawthorn House 1 bedroom apartment

## **Ground Floor**

#### **Ground Floor**

## Kitchen / Living / Dining Area

5.33m x 4.55m 17'6" x 14'11"

Bedroom 1

3.61m x 2.55m 11'10" x 8'4"

| ovn | oven | cup'd | cupboard         |
|-----|------|-------|------------------|
| h   | hob  | < ≻   | measuring points |

#### Ground Floor

Please note, floorplans and dimensions are taken from architectural drawings and are for guidance only. Dimensions stated are within a tolerance of plus or minus 50mm. Overall dimensions are usually stated and there may be projections into these. With our continual improvement policy we constantly review our designs and specification to ensure we deliver the best product to our customers. Computer generated images not to scale. Finishes and materials may vary and landscaping is illustrative only. Kitchen layouts are indicative only and may change. To confirm specific details on our homes please see our sales consultant.