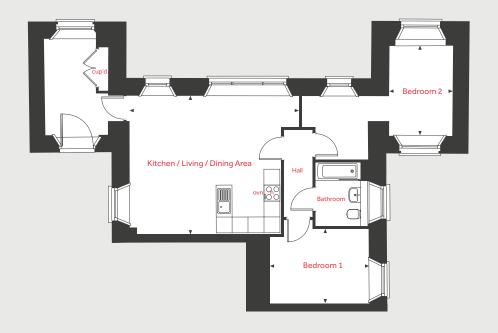

# Plot 175 Hawthorn House

2 bedroom apartment

Fishponds, Bristol, BS16 2GX | **0117 321 1240** 

Hawthorn House 2 bedroom apartment

## **Ground Floor**

#### **Ground Floor**

## Kitchen / Living / Dining Area

6.39m x 5.22m 21'0" x 17'2"

Bedroom 1

3.74m x 2.81m 12'3" x 9'3"

Bedroom 2

3.39m x 2.40m 11'1" x 7'10"

| ovn | oven | cup'd | cupboard         |
|-----|------|-------|------------------|
| h   | hob  | < ≻   | measuring points |

#### Ground Floor

Please note, floorplans and dimensions are taken from architectural drawings and are for guidance only. Dimensions stated are within a tolerance of plus or minus 50mm. Overall dimensions are usually stated and there may be projections into these. With our continual improvement policy we constantly review our designs and specification to ensure we deliver the best product to our customers. Computer generated images not to scale. Finishes and materials may vary and landscaping is illustrative only. Kitchen layouts are indicative only and may change. To confirm specific details on our homes please see our sales consultant.