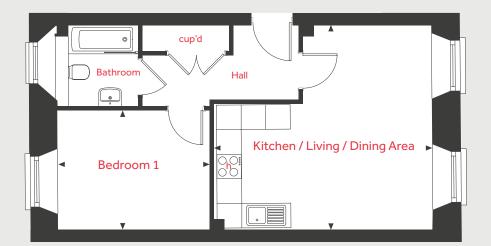

# Plot 174 Hawthorn House

1 bedroom apartment

Fishponds, Bristol, BS16 2GX | **0117 321 1240** 

## Hawthorn House 1 bedroom apartment

## First Floor

#### First Floor

## Kitchen / Living / Dining Area

5.22m x 4.98m 17'2" x 16'4"

Bedroom 1

3.72m x 2.88m 12'2" x 9'5"

| ovn | oven | cup'd | cupboard         |
|-----|------|-------|------------------|
| h   | hob  | < ≻   | measuring points |