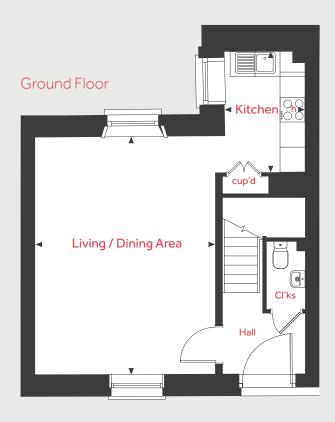

## **Ground Floor**

#### **Ground Floor**

## Kitchen / Living / Dining Area

6.39m x 5.22m 21'0" x 17'2"

Bedroom 1

3.74m x 2.81m 12'3" x 9'3"

Bedroom 2

3.39m x 2.40m 11'1" x 7'10"

| ovn | oven | cup'd | cupboard         |
|-----|------|-------|------------------|
| h   | hob  | < ≻   | measuring points |

#### Ground Floor

Please note, floorplans and dimensions are taken from architectural drawings and are for guidance only. Dimensions stated are within a tolerance of plus or minus 50mm. Overall dimensions are usually stated and there may be projections into these. With our continual improvement policy we constantly review our designs and specification to ensure we deliver the best product to our customers. Computer generated images not to scale. Finishes and materials may vary and landscaping is illustrative only. Kitchen layouts are indicative only and may change. To confirm specific details on our homes please see our sales consultant.