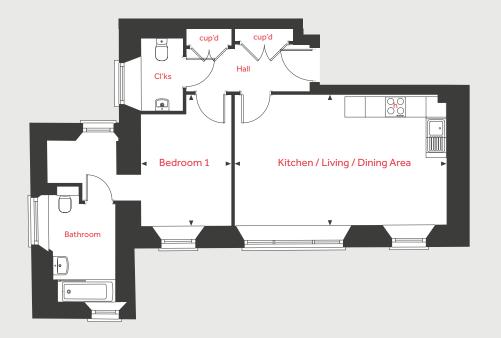

# Plot 174 Hawthorn House

1 bedroom apartment

Fishponds, Bristol, BS16 2GX | **0117 321 1240** 

## Hawthorn House 1 bedroom apartment

## First Floor

#### First Floor

## Kitchen / Living / Dining Area

5.22m x 4.98m 17'2" x 16'4"

Bedroom 1

3.72m x 2.88m 12'2" x 9'5"

| ovn | oven | cup'd | cupboard         |
|-----|------|-------|------------------|
| h   | hob  | < ≻   | measuring points |