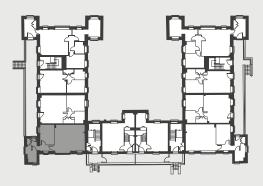

# Plot 175 Hawthorn House

2 bedroom apartment

Fishponds, Bristol, BS16 2GX | **0117 321 1240** 

Hawthorn House 2 bedroom apartment

## **Ground Floor**

#### **Ground Floor**

## Kitchen / Living / Dining Area

6.39m x 5.22m 21'0" x 17'2"

Bedroom 1

3.74m x 2.81m 12'3" x 9'3"

Bedroom 2

3.39m x 2.40m 11'1" x 7'10"

| ovn | oven | cup'd | cupboard         |
|-----|------|-------|------------------|
| h   | hob  | < ≻   | measuring points |

#### Ground Floor

Please note, floorplans and dimensions are taken from architectural drawings and are for guidance only. Dimensions stated are within a tolerance of plus or minus 50mm. Overall dimensions are usually stated and there may be projections into these. With our continual improvement policy we constantly review our designs and specification to ensure we deliver the best product to our customers. Computer generated images not to scale. Finishes and materials may vary and landscaping is illustrative only. Kitchen layouts are indicative only and may change. To confirm specific details on our homes please see our sales consultant.