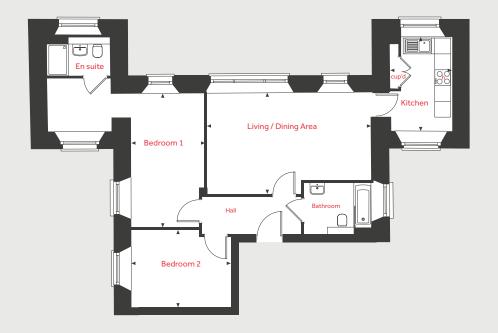

# Plot 175 Hawthorn House

2 bedroom apartment

Fishponds, Bristol, BS16 2GX | **0117 321 1240** 

Hawthorn House 2 bedroom apartment

## **Ground Floor**

#### **Ground Floor**

## Kitchen / Living / Dining Area

6.39m x 5.22m 21'0" x 17'2"

Bedroom 1

3.74m x 2.81m 12'3" x 9'3"

Bedroom 2

3.39m x 2.40m 11'1" x 7'10"

| ovn | oven | cup'd | cupboard         |
|-----|------|-------|------------------|
| h   | hob  | < ≻   | measuring points |

#### Ground Floor

Please note, floorplans and dimensions are taken from architectural drawings and are for guidance only. Dimensions stated are within a tolerance of plus or minus 50mm. Overall dimensions are usually stated and there may be projections into these. With our continual improvement policy we constantly review our designs and specification to ensure we deliver the best product to our customers. Computer generated images not to scale. Finishes and materials may vary and landscaping is illustrative only. Kitchen layouts are indicative only and may change. To confirm specific details on our homes please see our sales consultant.