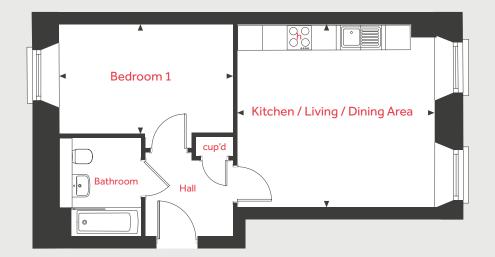

# Plot 174 Hawthorn House

1 bedroom apartment

Fishponds, Bristol, BS16 2GX | **0117 321 1240** 

## Hawthorn House 1 bedroom apartment

## First Floor

#### First Floor

## Kitchen / Living / Dining Area

5.22m x 4.98m 17'2" x 16'4"

Bedroom 1

3.72m x 2.88m 12'2" x 9'5"

| ovn | oven | cup'd | cupboard         |
|-----|------|-------|------------------|
| h   | hob  | < ≻   | measuring points |

#### First Floor

Please note, floorplans and dimensions are taken from architectural drawings and are for guidance only. Dimensions stated are within a tolerance of plus or minus 50mm. Overall dimensions are usually stated and there may be projections into these. With our continual improvement policy we constantly review our designs and specification to ensure we deliver the best product to our customers. Computer generated images not to scale. Finishes and materials may vary and landscaping is illustrative only. Kitchen layouts are indicative only and may change. To confirm specific details on our homes please see our sales consultant.