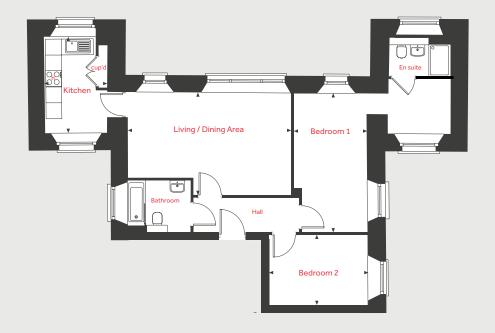

# Plot 175 Hawthorn House

2 bedroom apartment

Fishponds, Bristol, BS16 2GX | **0117 321 1240** 

Hawthorn House 2 bedroom apartment

## **Ground Floor**

#### **Ground Floor**

## Kitchen / Living / Dining Area

6.39m x 5.22m 21'0" x 17'2"

Bedroom 1

3.74m x 2.81m 12'3" x 9'3"

Bedroom 2

3.39m x 2.40m 11'1" x 7'10"

| ovn | oven | cup'd | cupboard         |
|-----|------|-------|------------------|
| h   | hob  | < ≻   | measuring points |

#### Ground Floor

Please note, floorplans and dimensions are taken from architectural drawings and are for guidance only. Dimensions stated are within a tolerance of plus or minus 50mm. Overall dimensions are usually stated and there may be projections into these. With our continual improvement policy we constantly review our designs and specification to ensure we deliver the best product to our customers. Computer generated images not to scale. Finishes and materials may vary and landscaping is illustrative only. Kitchen layouts are indicative only and may change. To confirm specific details on our homes please see our sales consultant.