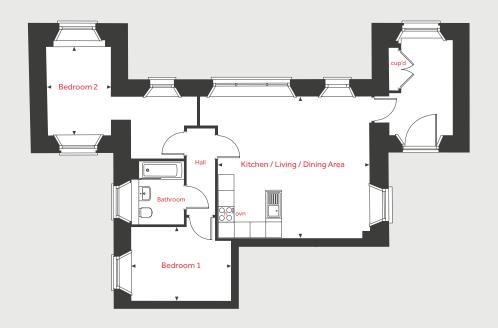

## Kitchen / Living / Dining Area

6.39m x 5.22m 21'0" x 17'2"

Bedroom 1

3.74m x 2.81m 12'3" x 9'3"

Bedroom 2

3.39m x 2.40m 11'1" x 7'10"

| ovn | oven | cup'd | cupboard         |
|-----|------|-------|------------------|
| h   | hob  | < ≻   | measuring points |