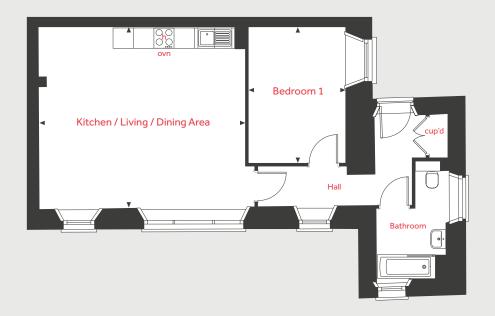

# Plot 174 Hawthorn House

1 bedroom apartment

Fishponds, Bristol, BS16 2GX | **0117 321 1240** 

## Hawthorn House 1 bedroom apartment

## First Floor

#### First Floor

## Kitchen / Living / Dining Area

5.22m x 4.98m 17'2" x 16'4"

Bedroom 1

3.72m x 2.88m 12'2" x 9'5"

| ovn | oven | cup'd | cupboard         |
|-----|------|-------|------------------|
| h   | hob  | < ≻   | measuring points |