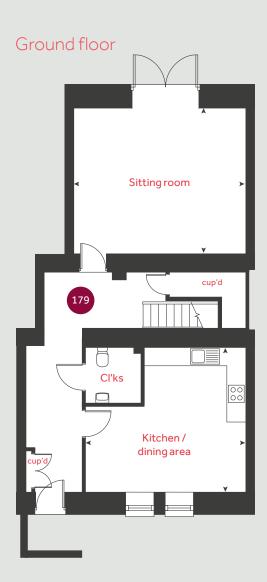

# The Foxglove

4 bedroom home Home 179

### Ground floor

Kitchen / dining area

5.17m x 4.66m 16' 11" x 15' 3"

Sitting room

5.54m x 4.73m 18' 2" x 15' 6"