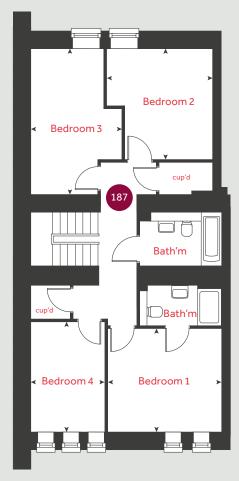

# The Foxglove

4 bedroom home Home **187** 

### First floor

Bedroom 1

3.77m x 3.35m 12' 4" x 11' 0"

Bedroom 2

3.59m x 3.51m 11' 9" x 11' 6"

Bedroom 3

4.68m x 2.97m 15' 4" x 9' 9"

Bedroom 4

3.77m x 3.35m 12' 4" x 11' 0"

cup'd cupboard ◀ ➤ measuring points

Please note, floorplans and dimensions are taken from architectural drawings and are for guidance only. Dimensions stated are within a tolerance of plus or minus 50mm. Overall dimensions are usually stated and there may be projections into these. With our continual improvement policy we constantly review our designs and specification to ensure we deliver the best products to our customers. Computer generated images not to scale. Finishes and materials may vary and landscaping is illustrative only. Kitchen layouts are indicative only and may change. To confirm specific details on our homes please see our sales consultant.