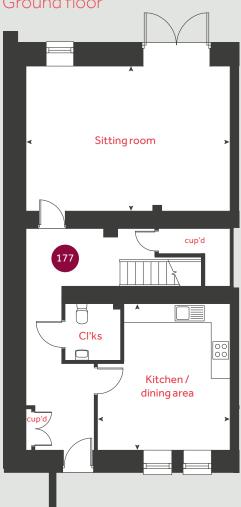

### Ground floor

### Ground floor

Kitchen / dining area

4.71m x 4.25m 15' 11" x 13' 11"

Sitting room

6.58m x 4.67m 21'7" x 15'4"