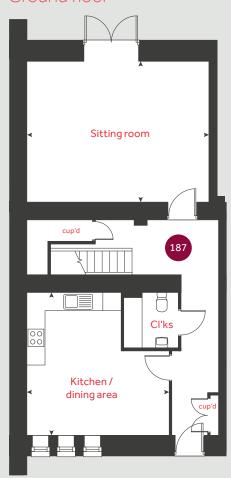

# The Foxglove

4 bedroom home Home **187** 

### Ground floor

Kitchen / dining area

4.74m x 4.71m 15′ 6″ x 15′ 5″

Sitting room

5.99m x 4.65m 19'8" x 15'3"