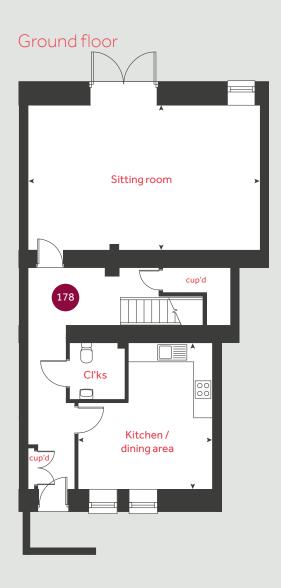

# The Foxglove

4 bedroom home Home 178

### Ground floor

Kitchen / dining area

4.70m x 4.32m 15′ 5″ x 14′ 2″

Sitting room

7.46m x 4.72m 24' 6" x 15' 6"