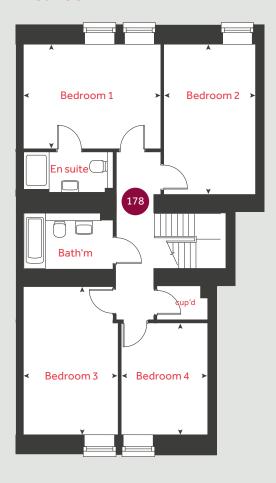

# The Foxglove

4 bedroom home Home 178

#### First floor

Bedroom 1

4.41m x 3.37m 14' 6" x 11' 1"

Bedroom 2

4.84m x 2.97m 15' 10" x 9' 9"

Bedroom 3

4.78m x 3.01m 15' 8" x 9' 10"

Bedroom 4

3.61m x 2.83m 11′ 10″ x 9′ 3″

cup'd cupboard ◀ ➤ measuring points

Please note, floorplans and dimensions are taken from architectural drawings and are for guidance only. Dimensions stated are within a tolerance of plus or minus 50mm. Overall dimensions are usually stated and there may be projections into these. With our continual improvement policy we constantly review our designs and specification to ensure we deliver the best products to our customers. Computer generated images not to scale. Finishes and materials may vary and landscaping is illustrative only. Kitchen layouts are indicative only and may change. To confirm specific details on our homes please see our sales consultant.