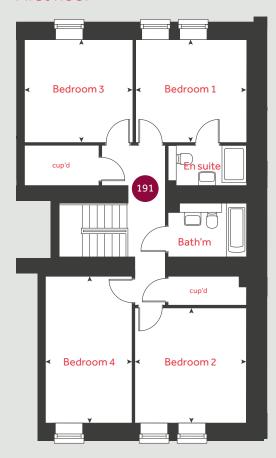

## The Foxglove

4 bedroom home Home **191** 

### First floor

Bedroom 1

3.68m x 3.27m 12' 1" x 10' 9"

Bedroom 2

3.75m x 3.64m 12' 4" x 11' 11"

Bedroom 3

3.59m x 3.27m 11'9" x 10'9"

Bedroom 4

15' 11" x 9' 5" 4.84m x 2.87m

cupboard ◀ ➤ cup'd measuring points

Please note, floorplans and dimensions are taken from architectural drawings and are for guidance only. Dimensions stated are within a tolerance of plus or minus 50mm. Overall dimensions are usually stated and there may be projections into these. With our continual improvement policy we constantly review our designs and specification to ensure we deliver the best products to our customers. Computer generated images not to scale. Finishes and materials may vary and landscaping is illustrative only. Kitchen layouts are indicative only and may change. To confirm specific details on our homes please see our sales consultant.