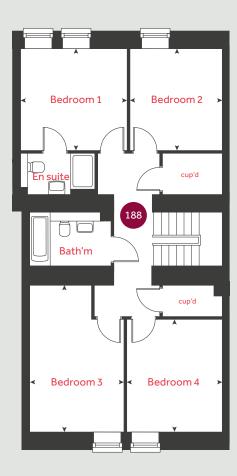

### Ground floor

# The Foxglove

4 bedroom home Home 188

#### First floor

Bedroom 1

3.54m x 3.28m 11' 7" x 10' 9"

Bedroom 2

3.28m x 3.05m 10′ 9″ x 10′ 0″

Bedroom 3

4.81m x 3.13m 15′ 9″ x 10′ 3″

Bedroom 4

3.66m x 3.15m 12' 0" x 10' 4"

cup'd cupboard ◀ ➤ measuring points

Please note, floorplans and dimensions are taken from architectural drawings and are for guidance only. Dimensions stated are within a tolerance of plus or minus 50mm. Overall dimensions are usually stated and there may be projections into these. With our continual improvement policy we constantly review our designs and specification to ensure we deliver the best products to our customers. Computer generated images not to scale. Finishes and materials may vary and landscaping is illustrative only. Kitchen layouts are indicative only and may change. To confirm specific details on our homes please see our sales consultant.