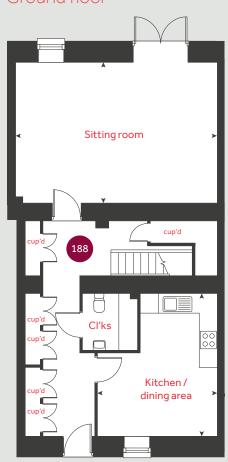

### Ground floor

# The Foxglove

4 bedroom home Home 188

### Ground floor

Kitchen / dining area

4.70m x 3.97m 15′ 5″ x 13′ 0″

Sitting room

6.68m x 4.61m 21' 11" x 15' 1"