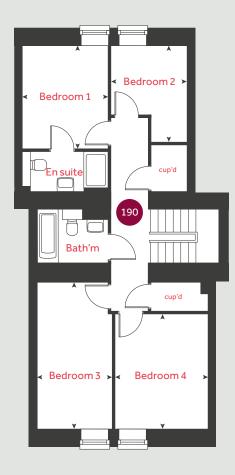

### Ground floor

# The Foxglove

4 bedroom home Home **190** 

### First floor

Bedroom 1

3.30m x 2.84m 10' 10" x 9' 4"

Bedroom 2

3.05m x 2.81m 10′0″ x 9′3″

Bedroom 3

4.81m x 2.48m 15′ 9″ x 8′ 2″

Bedroom 4