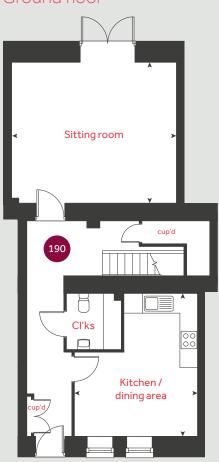

### Ground floor

# The Foxglove

4 bedroom home Home **190** 

### Ground floor

Kitchen / dining area

4.71m x 4.07m 15′ 5″ x 13′ 4″

Sitting room

5.46m x 4.66m 17' 11" x 15' 3"