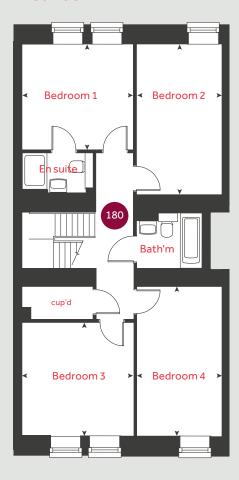

# The Foxglove

4 bedroom home Home **180** 

#### First floor

Bedroom 1

3.57m x 3.40m 11'9" x 11'2"

Bedroom 2

4.82m x 2.77m 15' 10" x 9' 1"

Bedroom 3

3.64m x 3.57m 11' 11" x 11' 9"

Bedroom 4