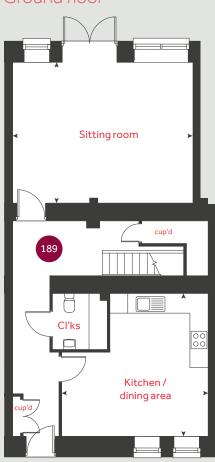

### Ground floor

# The Foxglove

4 bedroom home Home **189** 

### Ground floor

Kitchen / dining area

4.84m x 4.71m 15' 11" x 15' 5"

Sitting room

5.97m x 4.61m 19' 7" x 15' 1"