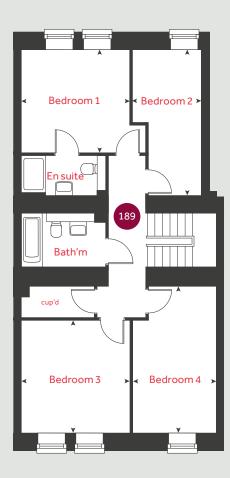

### Ground floor

# The Foxglove

4 bedroom home Home **189** 

### First floor

Bedroom 1

3.59m x 3.30m 11' 9" x 10' 10"

Bedroom 2

4.76m x 2.27m 15' 7" x 7' 5"

Bedroom 3

3.67m x 3.59m 12' 0" x 11' 9"

Bedroom 4

4.80m x 2.77m 15' 9" x 9' 1"

cup'd cupboard ◀ ➤ measuring points

Please note, floorplans and dimensions are taken from architectural drawings and are for guidance only. Dimensions stated are within a tolerance of plus or minus 50mm. Overall dimensions are usually stated and there may be projections into these. With our continual improvement policy we constantly review our designs and specification to ensure we deliver the best products to our customers. Computer generated images not to scale. Finishes and materials may vary and landscaping is illustrative only. Kitchen layouts are indicative only and may change. To confirm specific details on our homes please see our sales consultant.