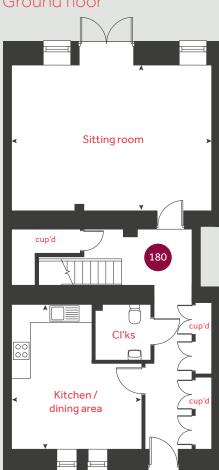

### Ground floor

### Ground floor

Kitchen / dining area

4.66m x 4.20m 15' 3" x 13' 9"

Sitting room

6.45m x 4.74m 21' 2" x 15' 7"