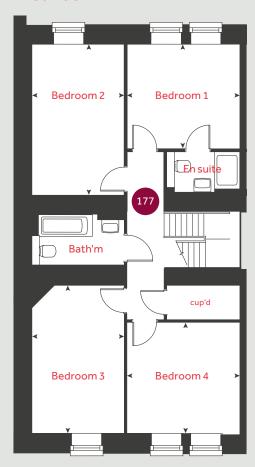

### First floor

Bedroom 1

3.61m x 3.38m 11′ 11″ × 11′ 1″

Bedroom 2

4.85m x 2.96m 15' 10" x 9' 8"

Bedroom 3

4.77m x 2.98m 11'10" x 11'9"

Bedroom 4

3.60m x 2.51m 11'10" x 11'9"

cupboard ◀ ➤ cup'd measuring points

Please note, floorplans and dimensions are taken from architectural drawings and are for guidance only. Dimensions stated are within a tolerance of plus or minus 50mm. Overall dimensions are usually stated and there may be projections into these. With our continual improvement policy we constantly review our designs and specification to ensure we deliver the best products to our customers. Computer generated images not to scale. Finishes and materials may vary and landscaping is illustrative only. Kitchen layouts are indicative only and may change. To confirm specific details on our homes please see our sales consultant.