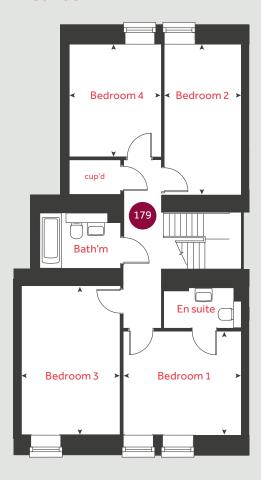

# The Foxglove

4 bedroom home Home 179

#### First floor

Bedroom 1

3.82m x 3.34m 12' 6" x 10' 11"

Bedroom 2

4.85m x 2.49m 15' 11" x 8' 2"

Bedroom 3

4.79m x 3.16m 15' 8" x 10' 4"

Bedroom 4

3.63m x 2.94m 11′ 11″ x 9′ 8″

cup'd cupboard ◀ ➤ measuring points

Please note, floorplans and dimensions are taken from architectural drawings and are for guidance only. Dimensions stated are within a tolerance of plus or minus 50mm. Overall dimensions are usually stated and there may be projections into these. With our continual improvement policy we constantly review our designs and specification to ensure we deliver the best products to our customers. Computer generated images not to scale. Finishes and materials may vary and landscaping is illustrative only. Kitchen layouts are indicative only and may change. To confirm specific details on our homes please see our sales consultant.