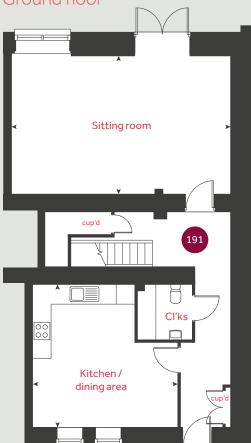

## Ground floor

### Ground floor

Kitchen / dining area

4.80m x 4.72m 15'9" x 15'6"

Sitting room

7.26m x 4.59m 23′ 10″ x 15′ 1″