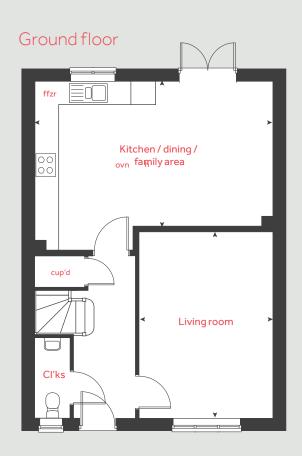

# The Mylne

4 bedroom home Homes **141**, **142**, **187** & **188** 

#### Ground floor

## Kitchen / dining / family area

6.04m x 3.76m 19′ 10″ x 12′ 4″

Living room

4.83m x 3.39m 15' 10" x 11' 2"

#### First floor

## Bedroom 1

3.94m x 2.95m 12' 11" x 9' 8"

Bedroom 2

3.20m x 2.56m 10' 6" x 8' 2"

Bedroom 3

3.43m x 2.18m 11' 3" x 7' 2"

Bedroom 4

3.00m x 2.08m 9' 10" x 6' 10"