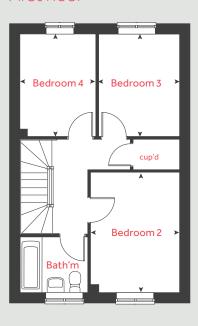

## The Pembroke

4 bedroom home

## **Orchard Grove**

Comeytrowe, Taunton TA4 1EF | 01823 238 925

# The Pembroke

4 bedroom home Homes **83**, **100** & **103** 

### First floor

Bedroom 1

4.29m x 3.38m 14' 1" x 11' 1"

Bedroom 2

4.29m x 3.54m 14′ 1″ x 11′ 6″

Bedroom 3

3.34m x 2.86m 10′ 11″ x 9′ 4″

Bedroom 4

3.30m x 2.81m 10' 8" x 9' 2"

 h
 hob
 ffzs
 fridge freezer space

 ovn
 oven
 ts
 tumble dryer space

 ws
 washing machine space
 cup'd
 cupboard

 ds
 dishwasher space
 ✓ ➤
 measuring points

Window omitted on plot 196 only. Please see sales consultant for further details.