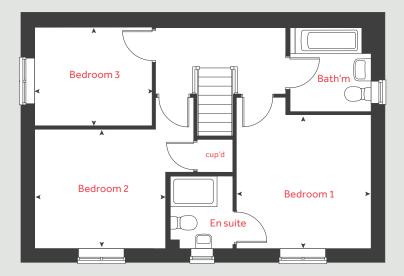

# The Elmslie

3 bedroom home

## The Elmslie

3 bedroom home Homes **81**, **82**, **84**, **86**, **116**, **117** & **138** 

#### First floor

Bedroom 1

3.67m x 2.87m 12' 1" x 9' 5"

Bedroom 2

3.63m x 2.87m 11′ 9″ x 9′ 5″

Bedroom 3

3.66m  $\times$  2.15m 12'  $0" \times 7'$  1"

 h
 hob
 ws
 washing machine space