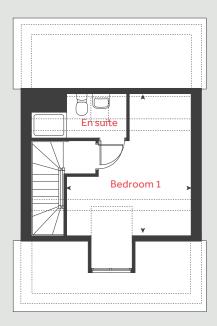

# The Aldridge

4 bedroom home

**Orchard Grove** 

Comeytrowe, Taunton TA4 1EF | 01823 238 925

## Second floor

## First floor

## Ground floor

# The Aldridge

4 bedroom home Homes 114 & 115

#### Ground floor

#### First floor

#### Bedroom 1

4.29m x 3.88m 14' 1" x 12' 9"

Please note, floorplans and dimensions are taken from architectural drawings and are for guidance only. Dimensions stated are within a tolerance of plus or minus 50mm. Overall dimensions are usually stated and there may be projections into these. With our continual improvement policy we constantly review our designs and specification to ensure we deliver the best products to our customers. Computer generated images not to scale. Finishes and materials may vary and landscaping is illustrative only. Kitchen layouts are indicative only and may change. To confirm specific details on our homes please see our sales consultant.