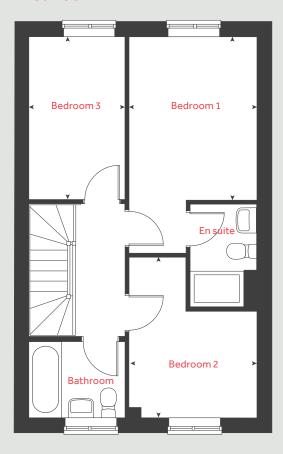

# The Elmslie

3 bedroom home

## **Orchard Grove**

Comeytrowe, Taunton TA4 1EF | 01823 238 925

## The Elmslie

3 bedroom home Homes **81**, **82**, **84**, **86**, **116**, **117** & **138** 

## Ground floor

Kitchen / dining area

4.78m x 2.91m 15' 8" x 9' 6"

Living / study room

5.09m x 3.63m 16' 8" x 11' 10"

#### First floor

Bedroom 1

3.67m x 2.87m 12' 1" x 9' 5"

Bedroom 2

3.63m x 2.87m 11′ 9″ x 9′ 5″

Bedroom 3

3.66m  $\times$  2.15m 12'  $0" \times 7'$  1"

 h
 hob
 ws
 washing machine space