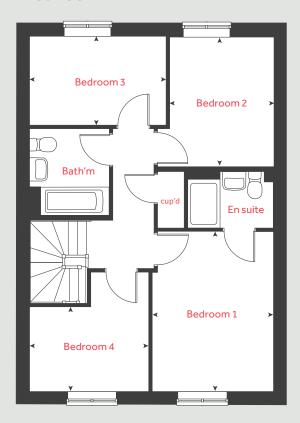

# The Pembroke

4 bedroom home Homes **83**, **100** & **103** 

#### Ground floor

Kitchen / family / dining area

8.07m x 3.36m 26' 6" x 11' 0"

Living room

4.83m x 3.48m 15' 8" x 11' 5"

Study

2.40m x 2.35m 7' 10" x 7' 8"

### First floor

Bedroom 1

4.29m x 3.38m 14' 1" x 11' 1"

Bedroom 2

4.29m x 3.54m 14′ 1″ x 11′ 6″

Bedroom 3

3.34m x 2.86m 10′ 11″ x 9′ 4″

Bedroom 4

3.30m x 2.81m 10' 8" x 9' 2"

 h
 hob
 ffzs
 fridge freezer space

 ovn
 oven
 ts
 tumble dryer space

 ws
 washing machine space
 cup'd
 cupboard

 ds
 dishwasher space
 ✓ ➤
 measuring points

Window omitted on plot 196 only. Please see sales consultant for further details.