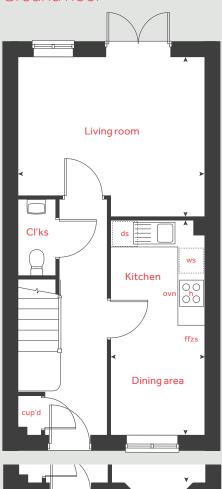

# The Aldridge

4 bedroom home

**Orchard Grove** 

Comeytrowe, Taunton TA4 1EF | 01823 238 925

## Second floor

## First floor

## Ground floor

# The Aldridge

4 bedroom home Homes 114 & 115

#### Ground floor

## Kitchen / dining area

4.78m x 2.80m 15' 8" x 9' 2"

Living room

4.98m x 3.19m 16' 4" x 10' 6"