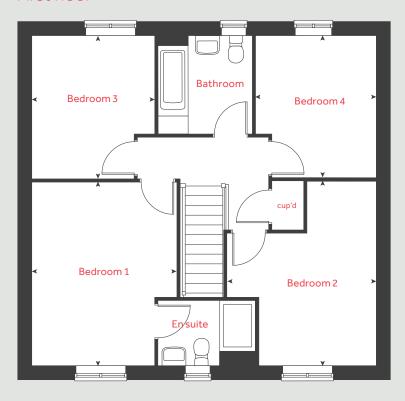

# The Cartwright

2 bedroom home

# The Cartwright

2 bedroom home

Homes 125, 126, 129, 130, 139 & 140

## First floor

Bedroom 1

4.20m x 3.58m 13′ 9″ x 11′ 9″

Bedroom 2

4.20m x 2.79m 13' 9" x 9' 2"

| h    | hob                  | cup'd | cupboard              |
|------|----------------------|-------|-----------------------|
| ovn  | oven                 | WS    | washing machine space |
| ffzs | fridge freezer space | < ≻   | measuring points      |
| ds   | dishwasher space     |       |                       |