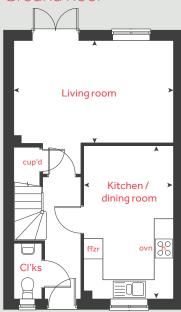

# The Mylne

4 bedroom home

## **Orchard Grove**

Comeytrowe, Taunton TA4 1EF | 01823 238 925

# The Mylne

4 bedroom home Homes **141**, **142**, **187** & **188** 

#### Ground floor

## Kitchen / dining / family area

6.04m x 3.76m 19′ 10″ x 12′ 4″

Living room

4.83m x 3.39m 15' 10" x 11' 2"