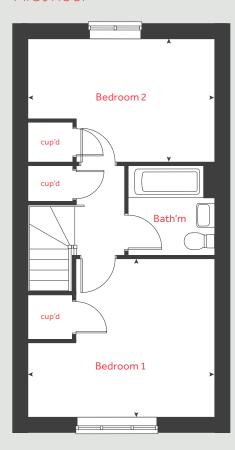

# The Aldridge

4 bedroom home

**Orchard Grove** 

Comeytrowe, Taunton TA4 1EF | 01823 238 925

## Second floor

## First floor

## Ground floor

# The Aldridge

4 bedroom home Homes 114 & 115

#### First floor

## Bedroom 2

3.74m x 2.77m 12' 3" x 9' 1"

Bedroom 3

3.19m x 2.52m 10' 6" x 8' 5"

Bedroom 4

3.19m x 2.36m 10′ 6″ x 7′ 9″

#### Bedroom 1

4.29m x 3.88m 14' 1" x 12' 9"

Please note, floorplans and dimensions are taken from architectural drawings and are for guidance only. Dimensions stated are within a tolerance of plus or minus 50mm. Overall dimensions are usually stated and there may be projections into these. With our continual improvement policy we constantly review our designs and specification to ensure we deliver the best products to our customers. Computer generated images not to scale. Finishes and materials may vary and landscaping is illustrative only. Kitchen layouts are indicative only and may change. To confirm specific details on our homes please see our sales consultant.