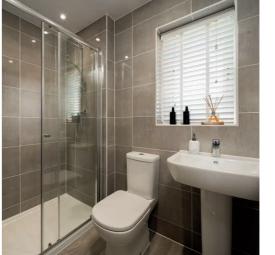

# Specification

**Orchard Grove** 

Comeytrowe, Taunton TA4 1EF | 01823 238 925

## Taunton

Use this guide to see what features are included in your new home. Your sales consultant will be happy to discuss the **Enhance** range of extras available.

| Symphony kitchen with laminate worktop  Stainless steel sink and drainer (single bowl) with chrome mixer tap  Stainless steel sink and drainer (single bowl) with chrome mixer tap in utility  Indesit hob (60cm) with lindesit built-in single under oven, with stainless steel splashback and integrated sliver hood  Indesit hob (60 cm) with built-in single under oven, with stainless steel splashback and 60cm stainless steel chimney hood  White pendant light holder  Fridge / freezer space  Integrated (Indesit) 50/50 fridge freezer  Space for integrated dishwasher with plumbing and electrics  Space for washing machine with plumbing and electrics in kitchen  Space for washing machine with plumbing and electrics in utility  Bathrooms and en suite(s)  Ideal Standard contemporary white sanitaryware  Ideal Standard contemporary white sanitaryware  Ideal Standard contemporary white sanitaryware  Ideal Standard low profile shower tray with glass enclosure in en suite  Handheld hair wash attachment in bathroom  Shower over the bath  Choice of standard Porcelanosa wall tiling (splashback, 450mm height over bath, and full-height to shower cubicle) | Kitchen                                                                         | 2 bedroom | The Cartwright | 3 bedroom | The Elmslie | The Becket | 4 bedroom | The Aldridge | The Mylne | The Pembroke |
|---------------------------------------------------------------------------------------------------------------------------------------------------------------------------------------------------------------------------------------------------------------------------------------------------------------------------------------------------------------------------------------------------------------------------------------------------------------------------------------------------------------------------------------------------------------------------------------------------------------------------------------------------------------------------------------------------------------------------------------------------------------------------------------------------------------------------------------------------------------------------------------------------------------------------------------------------------------------------------------------------------------------------------------------------------------------------------------------------------------------------------------------------------------------------------------------|---------------------------------------------------------------------------------|-----------|----------------|-----------|-------------|------------|-----------|--------------|-----------|--------------|
| Stainless steel sink and drainer (single bowl) with chrome mixer tap in utility  Indesit hob (60cm) with Indesit built-in single under oven, with stainless steel splashback and integrated silver hood  Indesit hob (60 cm) with built-in single under oven, with stainless steel splashback and 60cm stainless steel chimney hood  White pendant light holder  Fridge / freezer space  Integrated (Indesit) 50/50 fridge freezer  Space for integrated dishwasher with plumbing and electrics  Space for washing machine with plumbing and electrics in kitchen  Space for washing machine with plumbing and electrics in utility  Bathrooms and en suite(s)  Ideal Standard contemporary white sanitaryware  Ideal Standard close coupled WC to cloakroom  Ideal Standard low profile shower tray with glass enclosure in en suite  Handheld hair wash attachment in bathroom  Shower over the bath  Choice of standard Porcelanosa wall tiling (splashback, 450mm height over bath, and                                                                                                                                                                                                 | Symphony kitchen with laminate worktop                                          |           |                |           | •           |            |           | •            | •         | •            |
| Indesit hob (60cm) with Indesit built-in single under oven, with stainless steel splashback and integrated silver hood  Indesit hob (60 cm) with built-in single under oven, with stainless steel splashback and 60cm stainless steel chimney hood  White pendant light holder  Fridge / freezer space  Integrated (Indesit) 50/50 fridge freezer  Space for integrated dishwasher with plumbing and electrics  Space for washing machine with plumbing and electrics in kitchen  Space for washing machine with plumbing and electrics in utility  Bathrooms and en suite(s)  Ideal Standard contemporary white sanitaryware  Ideal Standard close coupled WC to cloakroom  Ideal Standard low profile shower tray with glass enclosure in en suite  Handheld hair wash attachment in bathroom  Shower over the bath  Choice of standard Porcelanosa wall tiling (splashback, 450mm height over bath, and                                                                                                                                                                                                                                                                                  | Stainless steel sink and drainer (single bowl) with chrome mixer tap            |           | •              |           | •           | •          |           | •            | •         | •            |
| Indesit hob (60 cm) with built-in single under oven, with stainless steel splashback and 60cm stainless steel chimney hood  White pendant light holder  Fridge / freezer space  Integrated (Indesit) 50/50 fridge freezer  Space for integrated dishwasher with plumbing and electrics  Space for washing machine with plumbing and electrics in kitchen  Space for washing machine with plumbing and electrics in utility  Bathrooms and en suite(s)  Ideal Standard contemporary white sanitaryware  I deal Standard close coupled WC to cloakroom  I deal Standard low profile shower tray with glass enclosure in en suite  Handheld hair wash attachment in bathroom  Shower over the bath  Choice of standard Porcelanosa wall tiling (splashback, 450mm height over bath, and                                                                                                                                                                                                                                                                                                                                                                                                        | Stainless steel sink and drainer (single bowl) with chrome mixer tap in utility |           |                |           |             |            |           |              |           |              |
| 60cm stainless steel chimney hood  White pendant light holder  Fridge / freezer space  Integrated (Indesit) 50/50 fridge freezer  Space for integrated dishwasher with plumbing and electrics  Space for washing machine with plumbing and electrics in kitchen  Space for washing machine with plumbing and electrics in utility  Bathrooms and en suite(s)  Ideal Standard contemporary white sanitaryware  Ideal Standard close coupled WC to cloakroom  Ideal Standard low profile shower tray with glass enclosure in en suite  Handheld hair wash attachment in bathroom  Shower over the bath  Choice of standard Porcelanosa wall tiling (splashback, 450mm height over bath, and                                                                                                                                                                                                                                                                                                                                                                                                                                                                                                   | · · · · · · · · · · · · · · · · · · ·                                           |           |                |           | •           |            |           |              |           |              |
| Fridge / freezer space  Integrated (Indesit) 50/50 fridge freezer  Space for integrated dishwasher with plumbing and electrics  Space for washing machine with plumbing and electrics in kitchen  Space for washing machine with plumbing and electrics in utility  Bathrooms and en suite(s)  Ideal Standard contemporary white sanitaryware  Ideal Standard close coupled WC to cloakroom  Ideal Standard low profile shower tray with glass enclosure in en suite  Handheld hair wash attachment in bathroom  Shower over the bath  Choice of standard Porcelanosa wall tiling (splashback, 450mm height over bath, and                                                                                                                                                                                                                                                                                                                                                                                                                                                                                                                                                                  | ·                                                                               |           |                |           |             |            |           | •            | •         | •            |
| Integrated (Indesit) 50/50 fridge freezer  Space for integrated dishwasher with plumbing and electrics  Space for washing machine with plumbing and electrics in kitchen  Space for washing machine with plumbing and electrics in utility  Bathrooms and en suite(s)  Ideal Standard contemporary white sanitaryware  Ideal Standard close coupled WC to cloakroom  Ideal Standard low profile shower tray with glass enclosure in en suite  Handheld hair wash attachment in bathroom  Shower over the bath  Choice of standard Porcelanosa wall tiling (splashback, 450mm height over bath, and                                                                                                                                                                                                                                                                                                                                                                                                                                                                                                                                                                                          | White pendant light holder                                                      |           | •              |           | •           | ٠          |           | •            | ٠         | •            |
| Space for integrated dishwasher with plumbing and electrics  Space for washing machine with plumbing and electrics in kitchen  Space for washing machine with plumbing and electrics in utility  Bathrooms and en suite(s)  Ideal Standard contemporary white sanitaryware  Ideal Standard close coupled WC to cloakroom  Ideal Standard low profile shower tray with glass enclosure in en suite  Handheld hair wash attachment in bathroom  Shower over the bath  Choice of standard Porcelanosa wall tiling (splashback, 450mm height over bath, and                                                                                                                                                                                                                                                                                                                                                                                                                                                                                                                                                                                                                                     | Fridge / freezer space                                                          |           | •              |           | •           | •          |           | •            | •         |              |
| Space for washing machine with plumbing and electrics in kitchen  Space for washing machine with plumbing and electrics in utility  Bathrooms and en suite(s)  Ideal Standard contemporary white sanitaryware  Ideal Standard close coupled WC to cloakroom  Ideal Standard low profile shower tray with glass enclosure in en suite  Handheld hair wash attachment in bathroom  Shower over the bath  Choice of standard Porcelanosa wall tiling (splashback, 450mm height over bath, and                                                                                                                                                                                                                                                                                                                                                                                                                                                                                                                                                                                                                                                                                                  | Integrated (Indesit) 50/50 fridge freezer                                       |           |                |           |             |            |           |              |           | •            |
| Space for washing machine with plumbing and electrics in utility  Bathrooms and en suite(s)  Ideal Standard contemporary white sanitaryware  Ideal Standard close coupled WC to cloakroom  Ideal Standard low profile shower tray with glass enclosure in en suite  Handheld hair wash attachment in bathroom  Shower over the bath  Choice of standard Porcelanosa wall tiling (splashback, 450mm height over bath, and                                                                                                                                                                                                                                                                                                                                                                                                                                                                                                                                                                                                                                                                                                                                                                    | Space for integrated dishwasher with plumbing and electrics                     |           | •              |           | •           | •          |           | •            | •         | •            |
| Bathrooms and en suite(s)  Ideal Standard contemporary white sanitaryware  Ideal Standard close coupled WC to cloakroom  Ideal Standard low profile shower tray with glass enclosure in en suite  Handheld hair wash attachment in bathroom  Shower over the bath  Choice of standard Porcelanosa wall tiling (splashback, 450mm height over bath, and                                                                                                                                                                                                                                                                                                                                                                                                                                                                                                                                                                                                                                                                                                                                                                                                                                      | Space for washing machine with plumbing and electrics in kitchen                |           | •              |           | •           |            |           | •            | •         | •            |
| Ideal Standard contemporary white sanitaryware  Ideal Standard close coupled WC to cloakroom  Ideal Standard low profile shower tray with glass enclosure in en suite  Handheld hair wash attachment in bathroom  Shower over the bath  Choice of standard Porcelanosa wall tiling (splashback, 450mm height over bath, and                                                                                                                                                                                                                                                                                                                                                                                                                                                                                                                                                                                                                                                                                                                                                                                                                                                                 | Space for washing machine with plumbing and electrics in utility                |           |                |           |             | •          |           |              |           |              |
| Ideal Standard close coupled WC to cloakroom  Ideal Standard low profile shower tray with glass enclosure in en suite  Handheld hair wash attachment in bathroom  Shower over the bath  Choice of standard Porcelanosa wall tiling (splashback, 450mm height over bath, and                                                                                                                                                                                                                                                                                                                                                                                                                                                                                                                                                                                                                                                                                                                                                                                                                                                                                                                 | Bathrooms and en suite(s)                                                       |           |                |           |             |            |           |              |           |              |
| Ideal Standard low profile shower tray with glass enclosure in en suite  Handheld hair wash attachment in bathroom  Shower over the bath  Choice of standard Porcelanosa wall tiling (splashback, 450mm height over bath, and                                                                                                                                                                                                                                                                                                                                                                                                                                                                                                                                                                                                                                                                                                                                                                                                                                                                                                                                                               | Ideal Standard contemporary white sanitaryware                                  |           | •              |           | •           | •          |           | •            | •         | •            |
| Handheld hair wash attachment in bathroom  Shower over the bath  Choice of standard Porcelanosa wall tiling (splashback, 450mm height over bath, and                                                                                                                                                                                                                                                                                                                                                                                                                                                                                                                                                                                                                                                                                                                                                                                                                                                                                                                                                                                                                                        | Ideal Standard close coupled WC to cloakroom                                    |           | •              |           | •           | •          |           | •            | •         | •            |
| Shower over the bath  Choice of standard Porcelanosa wall tiling (splashback, 450mm height over bath, and                                                                                                                                                                                                                                                                                                                                                                                                                                                                                                                                                                                                                                                                                                                                                                                                                                                                                                                                                                                                                                                                                   | Ideal Standard low profile shower tray with glass enclosure in en suite         |           |                |           | •           | •          |           | •            | •         | •            |
| Choice of standard Porcelanosa wall tiling (splashback, 450mm height over bath, and                                                                                                                                                                                                                                                                                                                                                                                                                                                                                                                                                                                                                                                                                                                                                                                                                                                                                                                                                                                                                                                                                                         | Handheld hair wash attachment in bathroom                                       |           |                |           | •           | •          |           | •            | •         | •            |
|                                                                                                                                                                                                                                                                                                                                                                                                                                                                                                                                                                                                                                                                                                                                                                                                                                                                                                                                                                                                                                                                                                                                                                                             | Shower over the bath                                                            |           | •              |           |             |            |           |              |           |              |
|                                                                                                                                                                                                                                                                                                                                                                                                                                                                                                                                                                                                                                                                                                                                                                                                                                                                                                                                                                                                                                                                                                                                                                                             |                                                                                 |           | •              |           | •           | •          |           | •            | •         | •            |