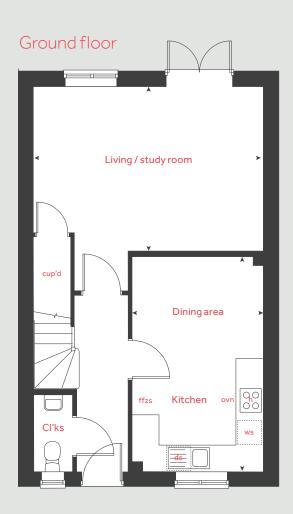

# The Elmslie

3 bedroom home

## The Elmslie

3 bedroom home Homes **81**, **82**, **84**, **86**, **116**, **117** & **138** 

## Ground floor

Kitchen / dining area

4.78m x 2.91m 15' 8" x 9' 6"

Living / study room

5.09m x 3.63m 16' 8" x 11' 10"