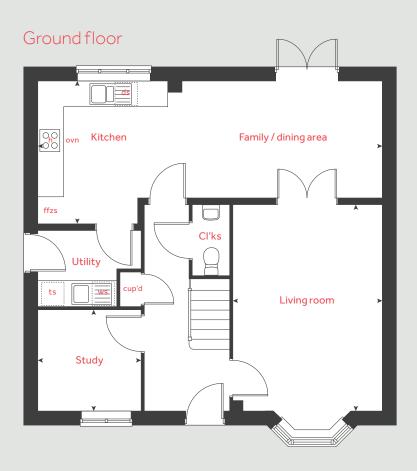

# The Cartwright

2 bedroom home

# The Cartwright

2 bedroom home

Homes 125, 126, 129, 130, 139 & 140

### Ground floor

Kitchen / dining area

4.82m x 2.13m 15′ 10″ x 7′ 0″

Living room

4.20m x 3.60m 13' 9" x 11' 10"