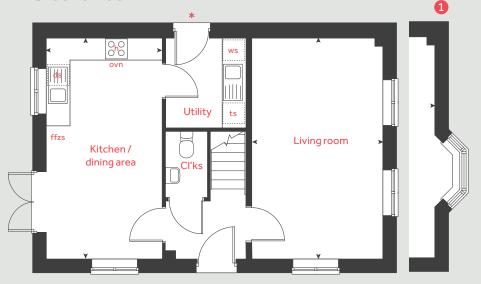

# The Cartwright

2 bedroom home

Homes 125, 126, 129, 130, 139 & 140

### Ground floor

Kitchen / dining area

4.82m x 2.13m 15′ 10″ x 7′ 0″

Living room

4.20m x 3.60m 13' 9" x 11' 10"