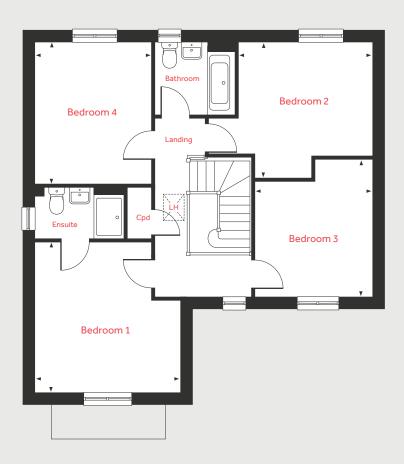

## The Avon

3 bedroom home

#### Bedroom 1

3.66m x 2.76m 12'0" x 9'1"

Bedroom 2
2.99m x 2.76m 9'10" x 9'1"

Bedroom 3
2.33m x 2.12m 7'8" x 6'11"

LH Lofthatch F/F Space for fridge freezer
Cpd Cupboard ✓ ► Measuring points

Please note, floor plans and dimensions are taken from architectural drawings and are for guidance only. Dimensions stated are within a tolerance of plus or minus 50mm. Overall dimensions are usually stated and there may be projections into these. With our continual improvement policy we constantly review our designs and specification to ensure we deliver the best product to our customers. Computer generated images not to scale. Finishes and materials may vary and landscaping is illustrative only. Kitchen layouts are indicative only and may change. The sink position may vary to actual build. To confirm specific details on our homes please ask your Sales Consultant. VNW08/November 2020.