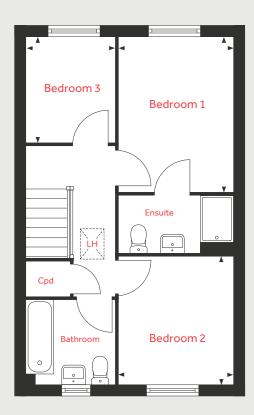

## The Avon

3 bedroom home

#### Bedroom 1

3.66m x 2.76m 12'0" x 9'1"

Bedroom 2
2.99m x 2.76m 9'10" x 9'1"

Bedroom 3
2.33m x 2.12m 7'8" x 6'11"

LH Lofthatch F/F Space for fridge freezer
Cpd Cupboard ✓ ► Measuring points

Please note, floor plans and dimensions are taken from architectural drawings and are for guidance only. Dimensions stated are within a tolerance of plus or minus 50mm. Overall dimensions are usually stated and there may be projections into these. With our continual improvement policy we constantly review our designs and specification to ensure we deliver the best product to our customers. Computer generated images not to scale. Finishes and materials may vary and landscaping is illustrative only. Kitchen layouts are indicative only and may change. The sink position may vary to actual build. To confirm specific details on our homes please ask your Sales Consultant. VNW08/November 2020.