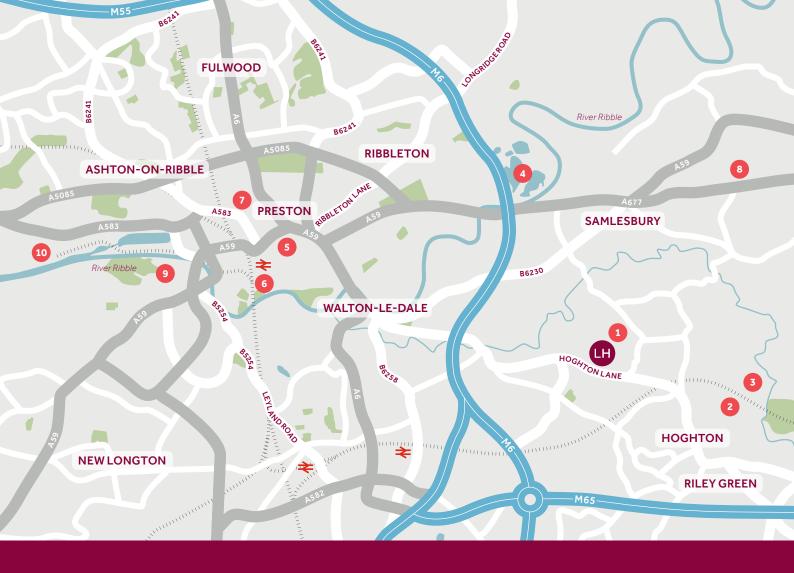

## Around the local neighbourhood

- 1 Beeston Manor
- 5 Preston town centre
- 9 Penwortham Golf Club

2 Hoghton Tower

- 6 Avenham and Miller Park
- 10 Preston Docks

- 3 Hoghton Bottoms
- 7 University of Central Lancashire
- 4 Brockholes Nature Reserve
- 8 Samlesbury Hall

Distances shown are by road (Source: Google). Fastest journey times are shown (Source: National Rail Enquiries). VNW08/November 2020.

Linden

The Avon 3 bedroom home

Olive Farm

Hoghton, Preston PR5 OJL | 01772 340 881