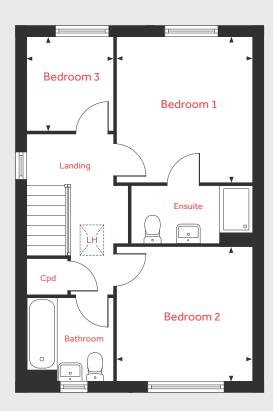

## The Bailey

3 bedroom home

#### First Floor

Bedroom 1

3.51m x 3.21m 11'6" x 10'6"

Bedroom 2

3.21m x 3.14m 10'6" x 10'4"

Bedroom 3

2.28m x 2.12m 7'6" x 6'11"

LH Loft hatch F/F Space for fridge freezer