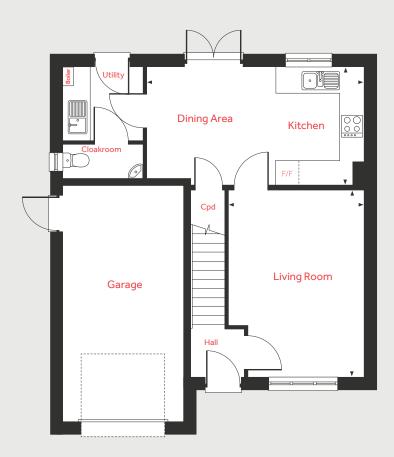

# The Goodridge

4 bedroom home

#### **Ground Floor**

Living Room

4.74m x 3.48m 15'7" x 11'5"

Kitchen/Dining Area

5.72m x 2.97m 18'9" x 9'8"