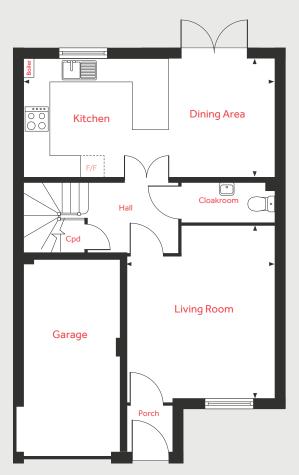

## The Avon

3 bedroom home

#### **Ground Floor**

#### Living Room

4.94m x 2.78m 16'2" x 9'1" Kitchen 3.29m x 2.78m 10'10" x 9'1" Dining Area 2.78m x 2.00m 9'1" x 6'7"