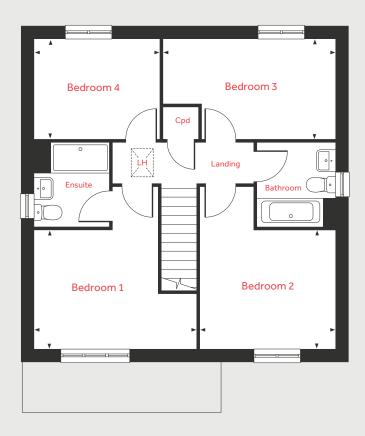

# The Goodridge

4 bedroom home

#### First Floor

Bedroom 1

4.07m x 3.00m 13'4" x 9'10"

Bedroom 2

3.47m x 3.00m 11'5" x 9'10"

Bedroom 3

4.36m x 2.25m 14'4" x 7'5"

Bedroom 4

3.18m x 2.50m 10'5" x 8'2"

LH Loft hatch F/F Integrated fridge freezer

Cpd Cupboard ✓ ► Measuring points

Please note, floorplans and dimensions are taken from architectural drawings and are for guidance only. Dimensions stated are within a tolerance of plus or minus 50mm. Overalldimensions are usually stated and there may be projections into these. Withour continual improvement policy we constantly review our designs and specification to ensure we deliver the best product to our customers. Computer generated images not to scale. Finishes and materials may vary and landscaping is illustrative only. Kitchen layouts are indicative only and may change. The sink position may vary to actual build. To confirm specific details on our homes please ask your Sales Consultant. VNW08/November 2020.