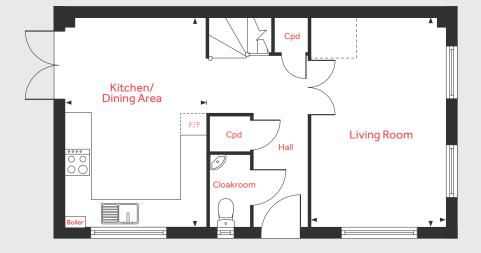

#### **Ground Floor**

#### Living Room

4.94m x 2.78m 16'2" x 9'1" Kitchen 3.29m x 2.78m 10'10" x 9'1" Dining Area 2.78m x 2.00m 9'1" x 6'7"