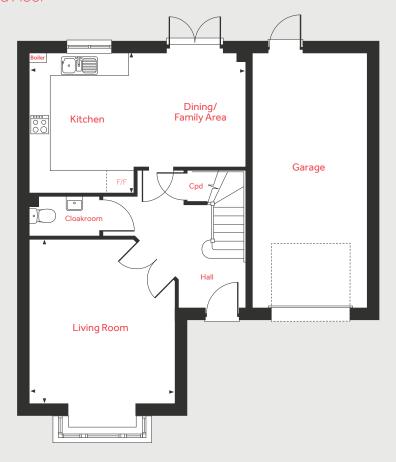

# The Grainger

4 bedroom home

#### **Ground Floor**

Living Room

4.39m x 3.90m 14'4" x 12'9" Kitchen/Dining Area/Family Area 5.81m x 3.62m 19'0" x 11'10"

#### First Floor

#### Bedroom 1

| 2001001112    |                |
|---------------|----------------|
| 4.03m x 3.90m | 13'3" x 12'10' |
| Bedroom 2     |                |
| 3.70m x 3.58m | 12'1" x 11'9"  |
| Bedroom 3     |                |
| 3.15m x 3.05m | 10'4" x 10'0"  |
| Bedroom 4     |                |
| 3.79m x 3.13m | 12'5" x 10'3"  |

LH Loft hatch F/F Integrated fridge freezer

Cpd Cupboard ✓ ► Measuring points

Please note, floorplans and dimensions are taken from architectural drawings and are for guidance only. Dimensions stated are within a tolerance of plus or minus 50mm. Overalldimensions are usually stated and there may be projections into these. Withour continual improvement policy we constantly review our designs and specification to ensure we deliver the best product to our customers. Computer generated images not to scale. Finishes and materials may vary and landscaping is illustrative only. Kitchen layouts are indicative only and may change. The sink position may vary to actual build. To confirm specific details on our homes please ask your Sales Consultant. VNW08/November 2020.