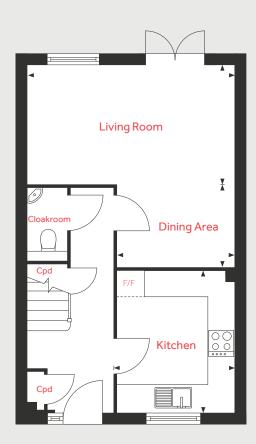

## The Avon

3 bedroom home

#### Living Room

4.94m x 2.78m 16'2" x 9'1" Kitchen 3.29m x 2.78m 10'10" x 9'1" Dining Area 2.78m x 2.00m 9'1" x 6'7"