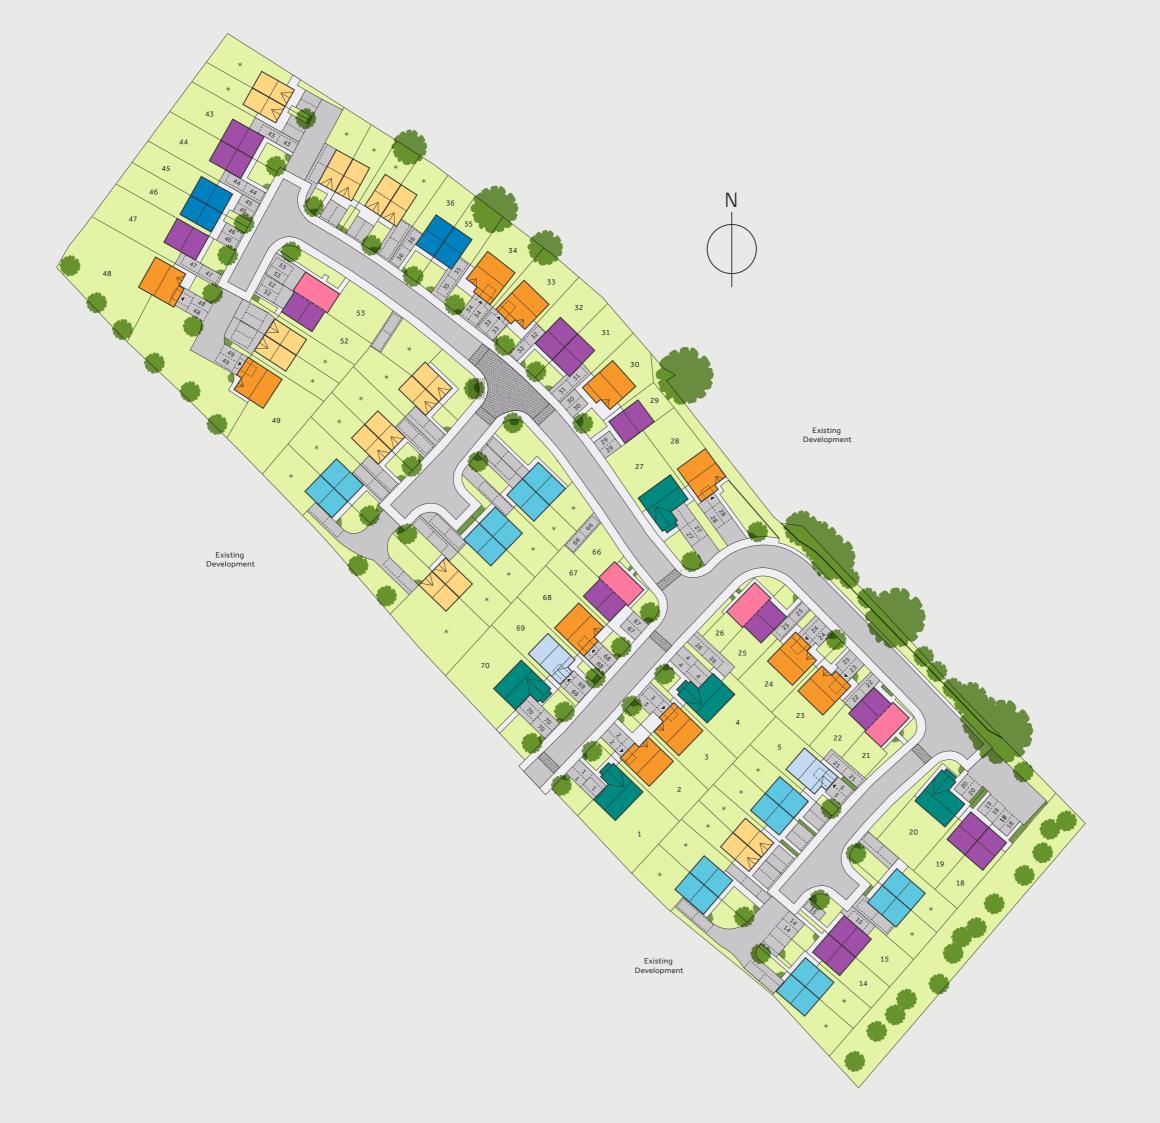

# Development layout

#### 4 bedroom home

- The Goodridge
- The Grainger

#### 3 bedroom home

- The Avon
- The Bailey
- The Calder
- The Clyde

#### \*Affordable homes

- 3 bedroom homes
- 2 bedroom homes

Garage Entrance

Not to scale. Trees and landscaping are indicative only and may alter during construction. The trees, shrubs and gardens shown are illustrative only. Finishes and materials may vary from those shown here. Please ask your Sales Consultant for specific details.