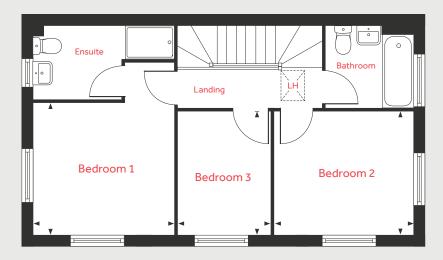

#### First Floor

#### Bedroom 1

3.66m x 2.76m 12'0" x 9'1"

Bedroom 2
2.99m x 2.76m 9'10" x 9'1"

Bedroom 3
2.33m x 2.12m 7'8" x 6'11"

LH Lofthatch F/F Space for fridge freezer
Cpd Cupboard ✓ ► Measuring points

Please note, floor plans and dimensions are taken from architectural drawings and are for guidance only. Dimensions stated are within a tolerance of plus or minus 50mm. Overall dimensions are usually stated and there may be projections into these. With our continual improvement policy we constantly review our designs and specification to ensure we deliver the best product to our customers. Computer generated images not to scale. Finishes and materials may vary and landscaping is illustrative only. Kitchen layouts are indicative only and may change. The sink position may vary to actual build. To confirm specific details on our homes please ask your Sales Consultant. VNW08/November 2020.