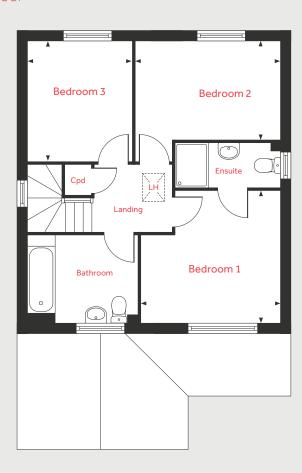

## The Avon

3 bedroom home

#### First Floor

#### Bedroom 1

3.66m x 2.76m 12'0" x 9'1"

Bedroom 2
2.99m x 2.76m 9'10" x 9'1"

Bedroom 3
2.33m x 2.12m 7'8" x 6'11"

LH Lofthatch F/F Space for fridge freezer
Cpd Cupboard ✓ ► Measuring points

Please note, floor plans and dimensions are taken from architectural drawings and are for guidance only. Dimensions stated are within a tolerance of plus or minus 50mm. Overall dimensions are usually stated and there may be projections into these. With our continual improvement policy we constantly review our designs and specification to ensure we deliver the best product to our customers. Computer generated images not to scale. Finishes and materials may vary and landscaping is illustrative only. Kitchen layouts are indicative only and may change. The sink position may vary to actual build. To confirm specific details on our homes please ask your Sales Consultant. VNW08/November 2020.