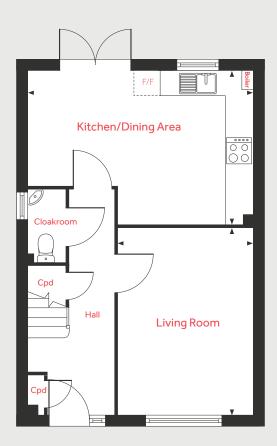

## The Avon

3 bedroom home

#### **Ground Floor**

#### Living Room

4.94m x 2.78m 16'2" x 9'1" Kitchen 3.29m x 2.78m 10'10" x 9'1" Dining Area 2.78m x 2.00m 9'1" x 6'7"