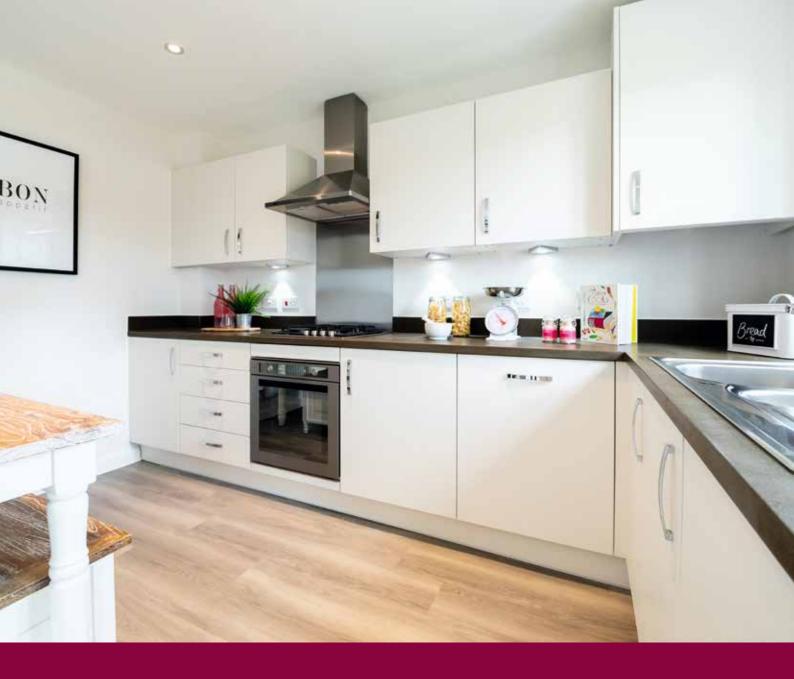

### We give you so much more

Each home will be independently surveyed during construction by the NHBC, who will issue their 10 year warranty certificate on completion of the home.

| A choice of contemporary wall and base units from Symphony Kitchens  A choice of 40mm laminate worktops with matching upstand  Stainless steel single electric fan oven, stainless steel gas hob and splashback  Stainless steel double electric fan oven, stainless steel gas hob and splashback  Integrated hood  Stainless steel chimney hood  Soft close doors and drawers  Bathrooms |
|-------------------------------------------------------------------------------------------------------------------------------------------------------------------------------------------------------------------------------------------------------------------------------------------------------------------------------------------------------------------------------------------|
| Stainless steel single electric fan oven, stainless steel gas hob and splashback  Stainless steel double electric fan oven, stainless steel gas hob and splashback  Integrated hood  Stainless steel chimney hood  Soft close doors and drawers  Bathrooms                                                                                                                                |
| Stainless steel double electric fan oven, stainless steel gas hob and splashback  Integrated hood  Stainless steel chimney hood  Soft close doors and drawers  Bathrooms                                                                                                                                                                                                                  |
| Integrated hood  Stainless steel chimney hood  Soft close doors and drawers  Bathrooms                                                                                                                                                                                                                                                                                                    |
| Stainless steel chimney hood  Soft close doors and drawers  Bathrooms                                                                                                                                                                                                                                                                                                                     |
| Soft close doors and drawers  Bathrooms                                                                                                                                                                                                                                                                                                                                                   |
| Bathrooms                                                                                                                                                                                                                                                                                                                                                                                 |
|                                                                                                                                                                                                                                                                                                                                                                                           |
|                                                                                                                                                                                                                                                                                                                                                                                           |
| A contemporary white bathroom suite by Ideal Standard                                                                                                                                                                                                                                                                                                                                     |
| Tiling range by Porcelanosa                                                                                                                                                                                                                                                                                                                                                               |
| Tiling provided (please ask a Sales Consultant)                                                                                                                                                                                                                                                                                                                                           |
| Bath/shower mixer ■ ■ ■                                                                                                                                                                                                                                                                                                                                                                   |
| Lighting and Electrical                                                                                                                                                                                                                                                                                                                                                                   |
| TV point to living room                                                                                                                                                                                                                                                                                                                                                                   |
| BT points to living room and bedroom 1                                                                                                                                                                                                                                                                                                                                                    |
| Power and lights to garages                                                                                                                                                                                                                                                                                                                                                               |
| Heating Heating                                                                                                                                                                                                                                                                                                                                                                           |
| Energy efficient gas boiler central heating and hot water                                                                                                                                                                                                                                                                                                                                 |
| White radiators                                                                                                                                                                                                                                                                                                                                                                           |
| External Features                                                                                                                                                                                                                                                                                                                                                                         |
| External light                                                                                                                                                                                                                                                                                                                                                                            |
| Wall or fencing provided to all boundaries (ask Sales Consultant for plot details)                                                                                                                                                                                                                                                                                                        |
| Peace of Mind                                                                                                                                                                                                                                                                                                                                                                             |
| Multi point locking system to front doors and rear/side doors ■ ■ ■                                                                                                                                                                                                                                                                                                                       |
| Lockable double glazed windows (except for escape windows)                                                                                                                                                                                                                                                                                                                                |
| Mains wired smoke detectors, heat detectors and CO detectors                                                                                                                                                                                                                                                                                                                              |