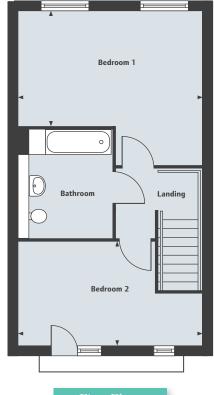

#### **Ground Floor**

Total Area

| Living Room         | 5.39m x 3.13m | 17'8" x 10'3"                           |
|---------------------|---------------|-----------------------------------------|
| Kitchen/Dining Area | 4.21m x 2.78m | 13'10" x 9'1"                           |
| First Floor         |               |                                         |
| riistriooi          |               |                                         |
| Bedroom 2           | 4.23m x 2.25m | 13'11" x 7'5"                           |
| Bedroom 3           | 3.69m x 2.10m | 12'1" x 6'11"                           |
|                     |               | ••••••••••••••••••••••••••••••••••••••• |
| Second Floor        |               |                                         |
| Bedroom 1           | 4.93m x 4.23m | 16'2" x 13'11"                          |
| Bedroom 4/Study     | 3.27m x 1.91m | 10'9" x 6'3"                            |