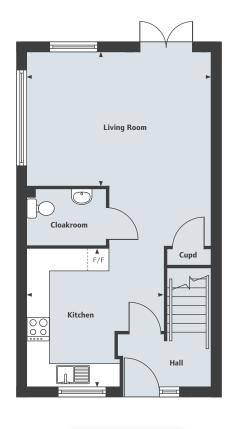

#### **Ground Floor**

Total Area

| Living Room         | 5.39m x 3.13m | 17'8" x 10'3"                           |
|---------------------|---------------|-----------------------------------------|
| Kitchen/Dining Area | 4.21m x 2.78m | 13'10" x 9'1"                           |
| First Floor         |               |                                         |
| riistriooi          |               |                                         |
| Bedroom 2           | 4.23m x 2.25m | 13'11" x 7'5"                           |
| Bedroom 3           | 3.69m x 2.10m | 12'1" x 6'11"                           |
|                     |               | ••••••••••••••••••••••••••••••••••••••• |
| Second Floor        |               |                                         |
| Bedroom 1           | 4.93m x 4.23m | 16'2" x 13'11"                          |
| Bedroom 4/Study     | 3.27m x 1.91m | 10'9" x 6'3"                            |