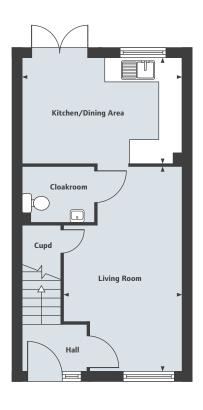

#### **Ground Floor**

Total Area

| Living Room         | 5.39m x 3.13m | 17'8" x 10'3"                           |
|---------------------|---------------|-----------------------------------------|
| Kitchen/Dining Area | 4.21m x 2.78m | 13'10" x 9'1"                           |
| First Floor         |               |                                         |
| riistriooi          |               |                                         |
| Bedroom 2           | 4.23m x 2.25m | 13'11" x 7'5"                           |
| Bedroom 3           | 3.69m x 2.10m | 12'1" x 6'11"                           |
|                     |               | ••••••••••••••••••••••••••••••••••••••• |
| Second Floor        |               |                                         |
| Bedroom 1           | 4.93m x 4.23m | 16'2" x 13'11"                          |
| Bedroom 4/Study     | 3.27m x 1.91m | 10'9" x 6'3"                            |