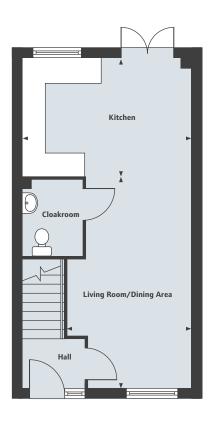

#### **Ground Floor**

| Living Room | 4.70m x 3.40m | 15'5" x 11'2" |
|-------------|---------------|---------------|
| Kitchen     | 3.52m x 3.50m | 11'7" x 11'6" |

#### **First Floor**

| Bedroom 1  | 4.70m x 2.95m | 15'5" x 9'8" |
|------------|---------------|--------------|
| Bedroom 2  | 4.70m x 2.65m | 15'5" x 8'8" |
| Total Area | 81.2 sq. m    | 874 sq. ft   |