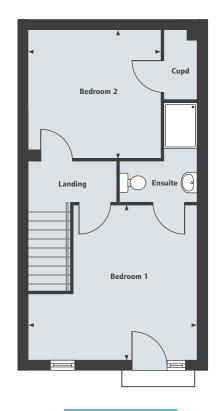

#### **Second Floor**

| Bedroom 1 | 4.86m x 4.68m | 15'11" x 15'4" |
|-----------|---------------|----------------|
| Ensuite   | 2.00m x 1.87m | 6'7" x 6'2"    |
| Bedroom 2 | 3.77m x 3.75m | 12'4" x 12'4"  |