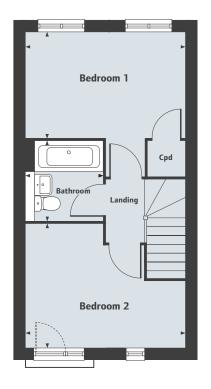

#### **First Floor**

| Bedroom 1 | 4.23m x 2.77m | 13'11" x 9'1"  |
|-----------|---------------|----------------|
| Bedroom 2 | 4.23m x 3.20m | 13'11" x 10'6" |
| Bathroom  | 2.10m x 2.05m | 6'11" x 6'9"   |