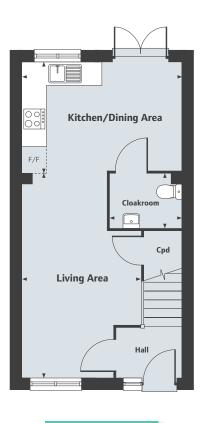

#### **Ground Floor**

| Kitchen/Dining Area | 4.23m x 2.80m | 13'11" x 9'2" |
|---------------------|---------------|---------------|
| Living Area         | 5.48m x 3.13m | 18'0" x 10'3" |
| Cloakroom           | 1.90m x 1.45m | 6'3" x 4'9"   |

#### **First Floor**

| Bedroom 1 | 4.23m x 2.77m | 13'11" x 9'1"  |
|-----------|---------------|----------------|
| Bedroom 2 | 4.23m x 3.20m | 13'11" x 10'6" |
| Bathroom  | 2.10m x 2.05m | 6'11" x 6'9"   |