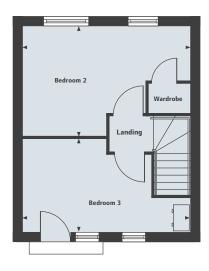

# THE ACTON

3/4 bedroom home

First Floor

Second Floor

#### **Ground Floor**

Total Area

| Living Room         | 5.39m x 3.13m | 17'8" x 10'3"                           |
|---------------------|---------------|-----------------------------------------|
| Kitchen/Dining Area | 4.21m x 2.78m | 13'10" x 9'1"                           |
| First Floor         |               |                                         |
| riistriooi          |               |                                         |
| Bedroom 2           | 4.23m x 2.25m | 13'11" x 7'5"                           |
| Bedroom 3           | 3.69m x 2.10m | 12'1" x 6'11"                           |
|                     |               | ••••••••••••••••••••••••••••••••••••••• |
| Second Floor        |               |                                         |
| Bedroom 1           | 4.93m x 4.23m | 16'2" x 13'11"                          |
| Bedroom 4/Study     | 3.27m x 1.91m | 10'9" x 6'3"                            |