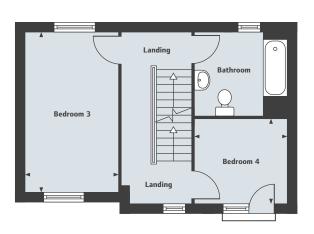

#### **Ground Floor**

Total Area

| Living Room         | 5.39m x 3.13m | 17'8" x 10'3"                           |
|---------------------|---------------|-----------------------------------------|
| Kitchen/Dining Area | 4.21m x 2.78m | 13'10" x 9'1"                           |
| First Floor         |               |                                         |
| riistriooi          |               |                                         |
| Bedroom 2           | 4.23m x 2.25m | 13'11" x 7'5"                           |
| Bedroom 3           | 3.69m x 2.10m | 12'1" x 6'11"                           |
|                     |               | ••••••••••••••••••••••••••••••••••••••• |
| Second Floor        |               |                                         |
| Bedroom 1           | 4.93m x 4.23m | 16'2" x 13'11"                          |
| Bedroom 4/Study     | 3.27m x 1.91m | 10'9" x 6'3"                            |