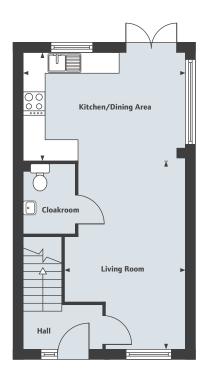

#### **Ground Floor**

Total Area

| Living Room         | 5.39m x 3.13m | 17'8" x 10'3"                           |
|---------------------|---------------|-----------------------------------------|
| Kitchen/Dining Area | 4.21m x 2.78m | 13'10" x 9'1"                           |
| First Floor         |               |                                         |
| riistriooi          |               |                                         |
| Bedroom 2           | 4.23m x 2.25m | 13'11" x 7'5"                           |
| Bedroom 3           | 3.69m x 2.10m | 12'1" x 6'11"                           |
|                     |               | ••••••••••••••••••••••••••••••••••••••• |
| Second Floor        |               |                                         |
| Bedroom 1           | 4.93m x 4.23m | 16'2" x 13'11"                          |
| Bedroom 4/Study     | 3.27m x 1.91m | 10'9" x 6'3"                            |