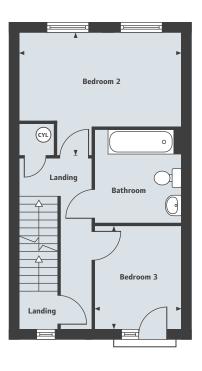

#### **Ground Floor**

Total Area

| Living Room         | 5.39m x 3.13m | 17'8" x 10'3"                           |
|---------------------|---------------|-----------------------------------------|
| Kitchen/Dining Area | 4.21m x 2.78m | 13'10" x 9'1"                           |
| First Floor         |               |                                         |
| riistriooi          |               |                                         |
| Bedroom 2           | 4.23m x 2.25m | 13'11" x 7'5"                           |
| Bedroom 3           | 3.69m x 2.10m | 12'1" x 6'11"                           |
|                     |               | ••••••••••••••••••••••••••••••••••••••• |
| Second Floor        |               |                                         |
| Bedroom 1           | 4.93m x 4.23m | 16'2" x 13'11"                          |
| Bedroom 4/Study     | 3.27m x 1.91m | 10'9" x 6'3"                            |