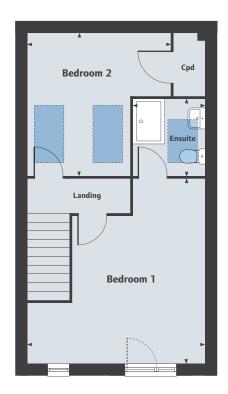

#### **Second Floor**

| Bedroom 1 | 4.86m x 4.68m | 15'11" x 15'4" |
|-----------|---------------|----------------|
| Ensuite   | 2.00m x 1.87m | 6'7" x 6'2"    |
| Bedroom 2 | 3.77m x 3.75m | 12'4" x 12'4"  |