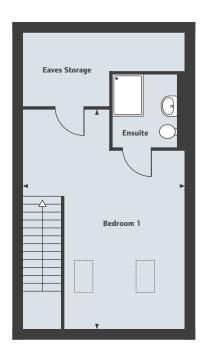

#### **Ground Floor**

Total Area

| Living Room         | 5.39m x 3.13m | 17'8" x 10'3"                           |
|---------------------|---------------|-----------------------------------------|
| Kitchen/Dining Area | 4.21m x 2.78m | 13'10" x 9'1"                           |
| First Floor         |               |                                         |
| riistriooi          |               |                                         |
| Bedroom 2           | 4.23m x 2.25m | 13'11" x 7'5"                           |
| Bedroom 3           | 3.69m x 2.10m | 12'1" x 6'11"                           |
|                     |               | ••••••••••••••••••••••••••••••••••••••• |
| Second Floor        |               |                                         |
| Bedroom 1           | 4.93m x 4.23m | 16'2" x 13'11"                          |
| Bedroom 4/Study     | 3.27m x 1.91m | 10'9" x 6'3"                            |