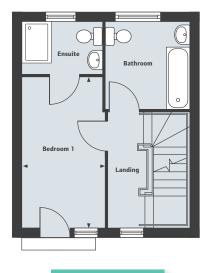

# THE ACTON

3/4 bedroom home

First Floor

Second Floor

#### **Ground Floor**

Total Area

| Living Room         | 5.39m x 3.13m | 17'8" x 10'3"                           |
|---------------------|---------------|-----------------------------------------|
| Kitchen/Dining Area | 4.21m x 2.78m | 13'10" x 9'1"                           |
| First Floor         |               |                                         |
| riistriooi          |               |                                         |
| Bedroom 2           | 4.23m x 2.25m | 13'11" x 7'5"                           |
| Bedroom 3           | 3.69m x 2.10m | 12'1" x 6'11"                           |
|                     |               | ••••••••••••••••••••••••••••••••••••••• |
| Second Floor        |               |                                         |
| Bedroom 1           | 4.93m x 4.23m | 16'2" x 13'11"                          |
| Bedroom 4/Study     | 3.27m x 1.91m | 10'9" x 6'3"                            |