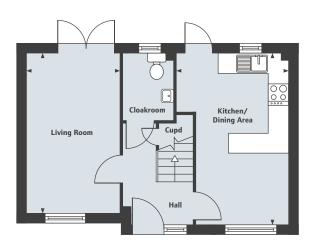

#### **Ground Floor**

Total Area

| Living Room         | 5.39m x 3.13m | 17'8" x 10'3"                           |
|---------------------|---------------|-----------------------------------------|
| Kitchen/Dining Area | 4.21m x 2.78m | 13'10" x 9'1"                           |
| First Floor         |               |                                         |
| riistriooi          |               |                                         |
| Bedroom 2           | 4.23m x 2.25m | 13'11" x 7'5"                           |
| Bedroom 3           | 3.69m x 2.10m | 12'1" x 6'11"                           |
|                     |               | ••••••••••••••••••••••••••••••••••••••• |
| Second Floor        |               |                                         |
| Bedroom 1           | 4.93m x 4.23m | 16'2" x 13'11"                          |
| Bedroom 4/Study     | 3.27m x 1.91m | 10'9" x 6'3"                            |