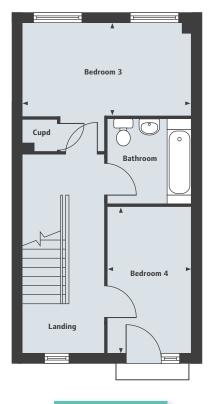

#### **First Floor**

| Bedroom 3 | 2.85m x 2.50m | 9'4" x 8'2"   |
|-----------|---------------|---------------|
| Bedroom 4 | 4.68m x 3.06m | 15'4" x 10'0" |
| Bathroom  | 2.60m x 2.47m | 8'6" x 8'1"   |

#### **Second Floor**

| Bedroom 1 | 4.86m x 4.68m | 15'11" x 15'4" |
|-----------|---------------|----------------|
| Ensuite   | 2.00m x 1.87m | 6'7" x 6'2"    |
| Bedroom 2 | 3.77m x 3.75m | 12'4" x 12'4"  |