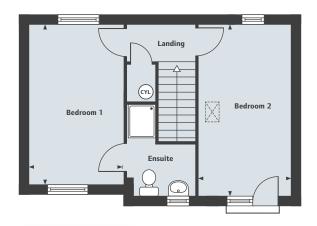

#### **First Floor**

| Bedroom 1 | 4.23m x 2.77m | 13'11" x 9'1"  |
|-----------|---------------|----------------|
| Bedroom 2 | 4.23m x 3.20m | 13'11" x 10'6" |
| Bathroom  | 2.10m x 2.05m | 6'11" x 6'9"   |