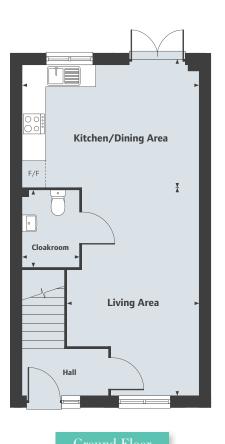

#### **Ground Floor**

Total Area

| Living Room         | 5.39m x 3.13m | 17'8" x 10'3"                           |
|---------------------|---------------|-----------------------------------------|
| Kitchen/Dining Area | 4.21m x 2.78m | 13'10" x 9'1"                           |
| First Floor         |               |                                         |
| riistriooi          |               |                                         |
| Bedroom 2           | 4.23m x 2.25m | 13'11" x 7'5"                           |
| Bedroom 3           | 3.69m x 2.10m | 12'1" x 6'11"                           |
|                     |               | ••••••••••••••••••••••••••••••••••••••• |
| Second Floor        |               |                                         |
| Bedroom 1           | 4.93m x 4.23m | 16'2" x 13'11"                          |
| Bedroom 4/Study     | 3.27m x 1.91m | 10'9" x 6'3"                            |