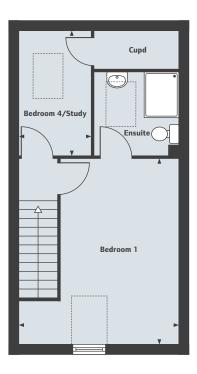

#### **Ground Floor**

Total Area

| Living Room         | 5.39m x 3.13m | 17'8" x 10'3"                           |
|---------------------|---------------|-----------------------------------------|
| Kitchen/Dining Area | 4.21m x 2.78m | 13'10" x 9'1"                           |
| First Floor         |               |                                         |
| riistriooi          |               |                                         |
| Bedroom 2           | 4.23m x 2.25m | 13'11" x 7'5"                           |
| Bedroom 3           | 3.69m x 2.10m | 12'1" x 6'11"                           |
|                     |               | ••••••••••••••••••••••••••••••••••••••• |
| Second Floor        |               |                                         |
| Bedroom 1           | 4.93m x 4.23m | 16'2" x 13'11"                          |
| Bedroom 4/Study     | 3.27m x 1.91m | 10'9" x 6'3"                            |