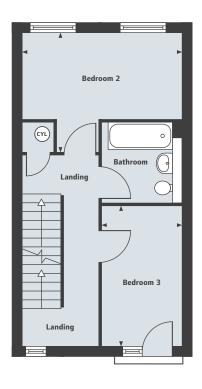

#### **Ground Floor**

Total Area

| Living Room         | 5.39m x 3.13m | 17'8" x 10'3"                           |
|---------------------|---------------|-----------------------------------------|
| Kitchen/Dining Area | 4.21m x 2.78m | 13'10" x 9'1"                           |
| First Floor         |               |                                         |
| riistriooi          |               |                                         |
| Bedroom 2           | 4.23m x 2.25m | 13'11" x 7'5"                           |
| Bedroom 3           | 3.69m x 2.10m | 12'1" x 6'11"                           |
|                     |               | ••••••••••••••••••••••••••••••••••••••• |
| Second Floor        |               |                                         |
| Bedroom 1           | 4.93m x 4.23m | 16'2" x 13'11"                          |
| Bedroom 4/Study     | 3.27m x 1.91m | 10'9" x 6'3"                            |