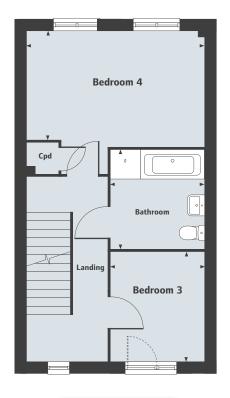

#### **Ground Floor**

Total Area

| Living Room         | 5.39m x 3.13m | 17'8" x 10'3"                           |
|---------------------|---------------|-----------------------------------------|
| Kitchen/Dining Area | 4.21m x 2.78m | 13'10" x 9'1"                           |
| First Floor         |               |                                         |
| riistriooi          |               |                                         |
| Bedroom 2           | 4.23m x 2.25m | 13'11" x 7'5"                           |
| Bedroom 3           | 3.69m x 2.10m | 12'1" x 6'11"                           |
|                     |               | ••••••••••••••••••••••••••••••••••••••• |
| Second Floor        |               |                                         |
| Bedroom 1           | 4.93m x 4.23m | 16'2" x 13'11"                          |
| Bedroom 4/Study     | 3.27m x 1.91m | 10'9" x 6'3"                            |

#### **First Floor**

| Bedroom 3 | 2.85m x 2.50m | 9'4" x 8'2"   |
|-----------|---------------|---------------|
| Bedroom 4 | 4.68m x 3.06m | 15'4" x 10'0" |
| Bathroom  | 2.60m x 2.47m | 8'6" x 8'1"   |

#### **Second Floor**

| Bedroom 1 | 4.86m x 4.68m | 15'11" x 15'4" |
|-----------|---------------|----------------|
| Ensuite   | 2.00m x 1.87m | 6'7" x 6'2"    |
| Bedroom 2 | 3.77m x 3.75m | 12'4" x 12'4"  |