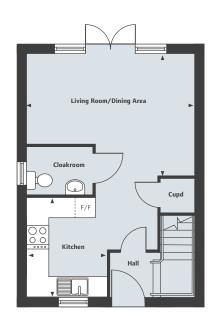

#### **Ground Floor**

| Kitchen/Dining Area | 4.68m x 3.22m | 15'4" x 10'7" |
|---------------------|---------------|---------------|
| Living Area         | 5.50m x 3.48m | 18'1" x 11'5" |
| Cloakroom           | 2.00m x 1.50m | 6'7" x 4'11"  |