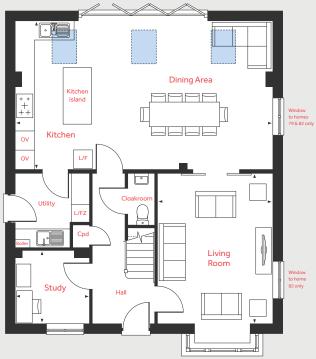

from those shown here. Please askyour Sales Consultant for specific details.

Sub Station





# Development layout

#### 5 bedroom home

- The Fletcher Executive
- The Fletcher Platinum
- The Alsop

#### 4 bedroom home

- The Pembroke
- The Mylne

B/C Bin Collection Point CS Cyclestore
v Visitor Parking Space Sub Station
BS Bin Store

Not to scale. Trees and landscaping are indicative only and may alter during construction. The trees, shrubs and gardens shown are illustrative only. Finishes and materials may vary from those shown here. Please ask your Sales Consultant for specific details.



## The Fletcher Platinum 5 bedroom home

Homes 78, 79, 80 & 82

Hanstead Park
St. Albans AL2 3UE | 01727 701 423
lindenhomes.co.uk



#### Second Floor



#### First Floor



#### **Ground Floor**



# The Fletcher Platinum

5 bedroom home

Homes 78, 79, 80 & 82

#### **Ground Floor**

Living Room

4.83m x 3.73m 15'10" x 12'3"

Kitchen/Dining Area

8.28m x 4.79m 27'2" x 15'9"

Study

2.42m x 2.36m 7'11" x 7'9"

#### First Floor

Bedroom 1

3.94m x 3.47m 12'11" x 11'5"

Bedroom 4

4.22m x 2.69m 13'10" x 8'10"

Bedroom 5

3.42m x 2.69m 11'3" x 8'10"

#### Second Floor

Bedroom 2

3.96m x 3.66m 13'0" x 12'0"

Bedroom 3

3.96m x 3.45m 13'0" x 11'4"

LH Loft hatch W Suggested location for wardrobe
Cpd Cupboard OV Eye level single oven
L/F Larder fridge
L/FZ Larder freezer

W Suggested location for wardrobe
For wardrobe
Velux window
Measuring points
--- Reduced ceiling height

Please note, floorplans and dimensions are taken from architectural drawings and are for guidance only. Dimensions