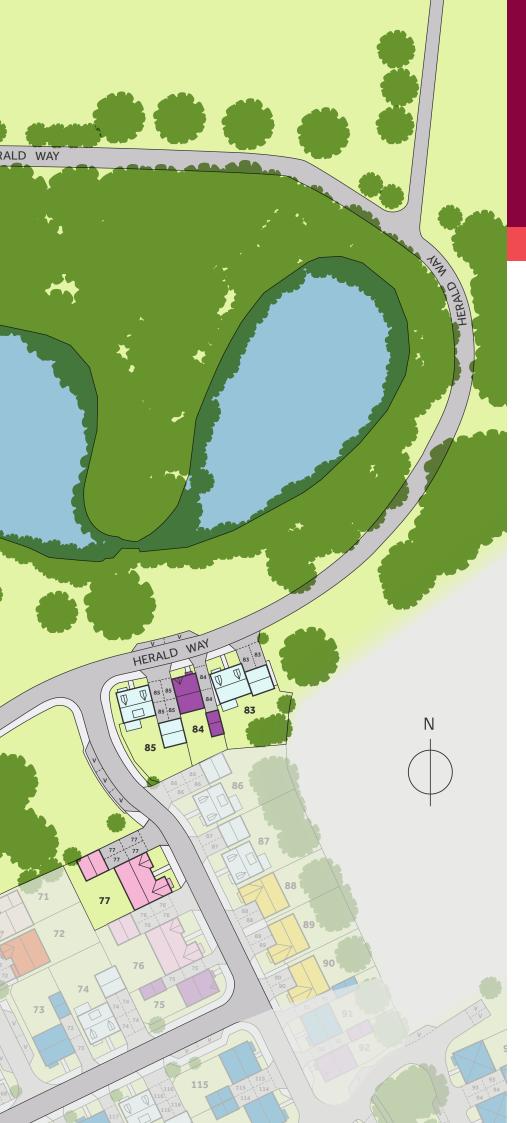

# Hanstead Park

St Albans

### Hanstead Park St Albans

A fine collection of 2 bedroom apartments and 3, 4 & 5 bedroom family houses at Bricket Wood, St Albans.

Hanstead Park is a fabulous new development, perfectly placed within the thriving Hertfordshire village of Bricket Wood, close to excellent transport links and with easy access to Watford, St Albans and London. It also benefits from a range of local amenities, including nursery and primary schools, shops, post office, medical centre and dental practice. Further to this, a couple of great local pubs, a community centre and a social club, plus a host of church and community activities add to the vibrancy of the village.

Being located just 4 miles from the centre of St Albans and 5 miles from Watford opens up an immense range of opportunities for shopping, leisure and entertainment. What's more, the woodland, wildlife and green open spaces all around, provide a wonderful landscape for a range of outdoor activities. Commuters will also find superb transport links, with both the M25 and M1 nearby, while Bricket Wood train station is within walking distance, from where trains to London Euston take 35 minutes via Watford Junction.

## Around the local neighbourhood

- Mount Pleasant Lane Primary School
- The Black Boy Public House
- 3 Petrol & Service Station
- 4 Bricket Wood
  Dental Practice

- 5 Village Shops & Post Office
- 6 Bricket Wood United Reform Church
- 7 Bricket Wood Surgery (GPs)
- St Lukes Church (C of E)

- 9 Bricket Wood Social Club
- The Gate
  Public House
- St Stephen
  Parish Centre
- 12 Asbourne Day Nurseries

Distances shown are by road (Source: Google). Fastest journey times are shown (Source: National Rail Enquiries). August 2022.