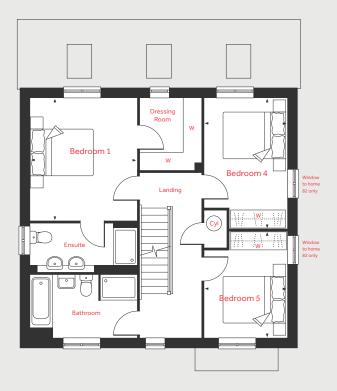

es and materials may vary from those shown here. Please askyour Sales Consultant for specific details.

Sub Station





# Development layout

#### 5 bedroom home

- The Fletcher Executive
- The Fletcher Platinum
- The Alsop

#### 4 bedroom home

- The Pembroke
- The Mylne

B/C Bin Collection Point CS Cyclestore
v Visitor Parking Space Sub Station
BS Bin Store

Not to scale. Trees and landscaping are indicative only and may alter during construction. The trees, shrubs and gardens shown are illustrative only. Finishes and materials may vary from those shown here. Please ask your Sales Consultant for specific details.



## The Fletcher Platinum 5 bedroom home

Homes 78, 79, 80 & 82

Hanstead Park
St. Albans AL2 3UE | 01727 701 423
lindenhomes.co.uk



#### Second Floor



#### First Floor



#### **Ground Floor**



# The Fletcher Platinum

5 bedroom home

Homes 78, 79, 80 & 82

#### **Ground Floor**

Living Room

4.83m x 3.73m 15'10" x 12'3"

Kitchen/Dining Area

8.28m x 4.79m 27'2" x 15'9"

Study

2.42m x 2.36m 7'11" x 7'9"

#### First Floor

Bedroom 1

3.94m x 3.47m 12'11" x 11'5"

Bedroom 4

4.22m x 2.69m 13'10" x 8'10"

Bedroom 5

3.42m x 2.69m 11'3" x 8'10"

#### Second Floor

Bedroom 2

3.96m x 3.66m 13'0" x 12'0"

Bedroom 3

3.96m x 3.45m 13'0" x 11'4"

LH Loft hatch W Suggested location for wardrobe
Cpd Cupboard OV Eye level single oven
L/F Larder fridge
L/FZ Larder freezer

W Suggested location for wardrobe
For wardrobe
Velux window
Measuring points
--- Reduced ceiling height

Please note, floorplans and dimensions are taken from architectural drawings and are for