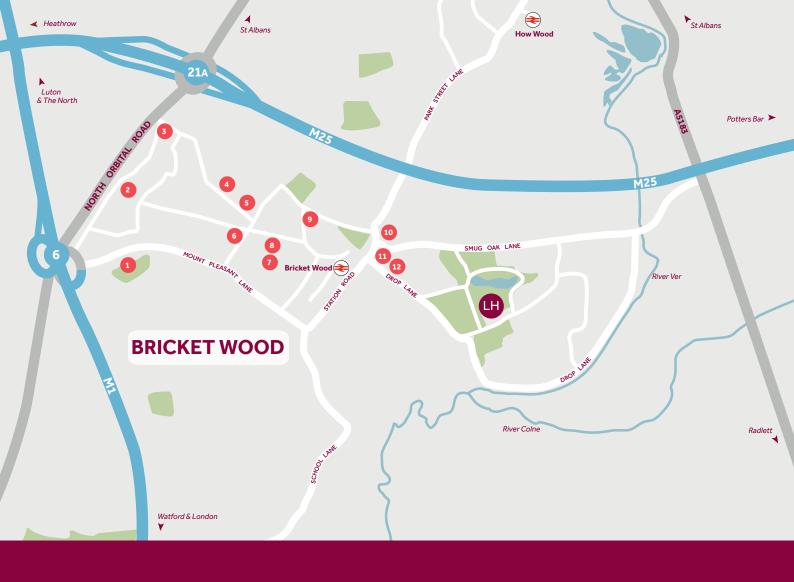

## Around the local neighbourhood

- Mount Pleasant Lane Primary School
- The Black Boy Public House
- 3 Petrol & Service Station
- 4 Bricket Wood
  Dental Practice

- 5 Village Shops & Post Office
- 6 Bricket Wood United Reform Church
- 7 Bricket Wood Surgery (GPs)
- St Lukes Church (C of E)

- 9 Bricket Wood Social Club
- The Gate
  Public House
- St Stephen
  Parish Centre
- 12 Asbourne Day Nurseries

Distances shown are by road (Source: Google). Fastest journey times are shown (Source: National Rail Enquiries). August 2022.