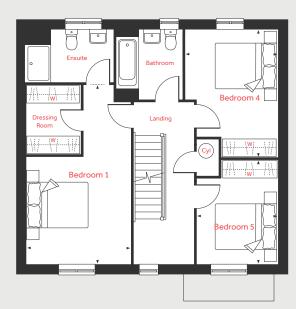

ensions are taken from architectural drawings and are for guidance only. Dimensions stated are within a tolerance of plus or minus Somm. Overall dimensions are usually stated and there may be projections into these. With our continual improvement policy we constantly review our designs and specification to ensure we deliver the best product to our customers. Computer generated images not to scale. Finishes and materials may vary and landscaping is illustrative only. Kitchen layouts are indicative only and may change. To confirm specific details on our homes please ask your Sales Consultant. August 2022.





### The Fletcher Executive 5 bedroom home

Homes 74, 83, 85, 86, 87 & 116

Hanstead Park
St. Albans AL2 3UE | 01727 701 423
lindenhomes.co.uk



#### Second Floor



#### First Floor



# Ground Floor Kitchen Cookroom Living Room

# The Fletcher Executive

5 bedroom home

Homes 74\*, 83, 85, 86, 87 & 116

\*Handed/Mirror image

#### **Ground Floor**

#### Living Room

4.83m x 3.71m 15'10" x 12'2"

Kitchen/Dining Area

8.29m x 4.79m 27'2" x 15'8"

Study

2.40m x 2.35m 7'10" x 7'9"

#### First Floor

#### Bedroom 1

5.90m x 3.46m 19'4" x 11'4"

Bedroom 4

4.21m x 3.03m 13'10" x 9'11"

Bedroom 5

3.42m x 2.67m 11'3" x 8'10"

#### Second Floor

#### Bedroom 2

4.57m x 3.66m 15'0" x 12'0"

Bedroom 3

4.57m x 3.46m 15'0" x 11'4"

LH Lofthatch W Suggested location
Cyl Hotwater cylinder
Cpd Cupboard Measuring points
F/F Integrated fridge freezer

Please note, floorplans and dimensions are taken from architectural drawings and are for guidance only. Dimensions stated are within