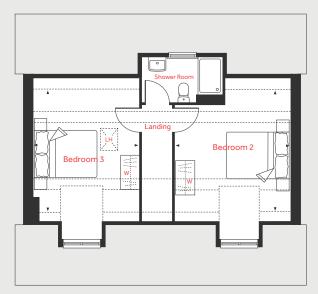

trative only. Finishes and materials may vary from those shown here. Please askyour Sales Consultant for specific details.

Sub Station





# Development layout

#### 5 bedroom home

- The Fletcher Executive
- The Fletcher Platinum
- The Alsop

#### 4 bedroom home

- The Pembroke
- The Mylne

B/C Bin Collection Point CS Cyclestore
v Visitor Parking Space Sub Station
BS Bin Store

Not to scale. Trees and landscaping are indicative only and may alter during construction. The trees, shrubs and gardens shown are illustrative only. Finishes and materials may vary from those shown here. Please ask your Sales Consultant for specific details.



## The Fletcher Platinum 5 bedroom home

Homes 78, 79, 80 & 82

Hanstead Park
St. Albans AL2 3UE | 01727 701 423
lindenhomes.co.uk



#### Second Floor



#### First Floor



#### **Ground Floor**



# The Fletcher Platinum

5 bedroom home

Homes 78, 79, 80 & 82

#### **Ground Floor**

Living Room

4.83m x 3.73m 15'10" x 12'3"

Kitchen/Dining Area

8.28m x 4.79m 27'2" x 15'9"

Study

2.42m x 2.36m 7'11" x 7'9"

#### First Floor

Bedroom 1

3.94m x 3.47m 12'11" x 11'5"

Bedroom 4

4.22m x 2.69m 13'10" x 8'10"

Bedroom 5

3.42m x 2.69m 11'3" x 8'10"

#### Second Floor

Bedroom 2

3.96m x 3.66m 13'0" x 12'0"

Bedroom 3

3.96m x 3.45m 13'0" x 11'4"

LH Loft hatch W Suggested location for wardrobe
Cpd Cupboard OV Eye level single oven
L/F Larder fridge
L/FZ Larder freezer

W Suggested location for wardrobe
For wardrobe
Velux window
Measuring points
--- Reduced ceiling height

Please note, floorplans and dimensions are taken from architectural d