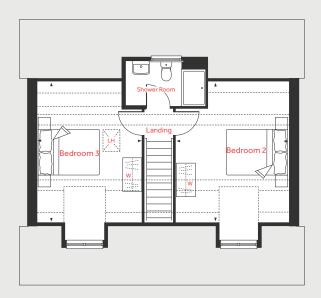

, floorplans and dimensions are taken from architectural drawings and are for guidance only. Dimensions stated are within a tolerance of plus or minus Somm. Overall dimensions are usually stated and there may be projections into these. With our continual improvement policy we constantly review our designs and specification to ensure we deliver the best product to our customers. Computer generated images not to scale. Finishes and materials may vary and landscaping is illustrative only. Kitchen layouts are indicative only and may change. To confirm specific details on our homes please ask your Sales Consultant. August 2022.





### The Fletcher Executive 5 bedroom home

Homes 74, 83, 85, 86, 87 & 116

Hanstead Park
St. Albans AL2 3UE | 01727 701 423
lindenhomes.co.uk



#### Second Floor



#### First Floor



# Ground Floor Kitchen Cookroom Living Room

# The Fletcher Executive

5 bedroom home

Homes 74\*, 83, 85, 86, 87 & 116

\*Handed/Mirror image

#### **Ground Floor**

#### Living Room

4.83m x 3.71m 15'10" x 12'2"

Kitchen/Dining Area

8.29m x 4.79m 27'2" x 15'8"

Study

2.40m x 2.35m 7'10" x 7'9"

#### First Floor

#### Bedroom 1

5.90m x 3.46m 19'4" x 11'4"

Bedroom 4

4.21m x 3.03m 13'10" x 9'11"

Bedroom 5

3.42m x 2.67m 11'3" x 8'10"

#### Second Floor

#### Bedroom 2

4.57m x 3.66m 15'0" x 12'0"

Bedroom 3

4.57m x 3.46m 15'0" x 11'4"

LH Lofthatch W Suggested location
Cyl Hotwater cylinder
Cpd Cupboard Measuring points
F/F Integrated fridge freezer

Please note, floorplans and dimensions are taken from architectural drawings and are for guidance only. Dimension